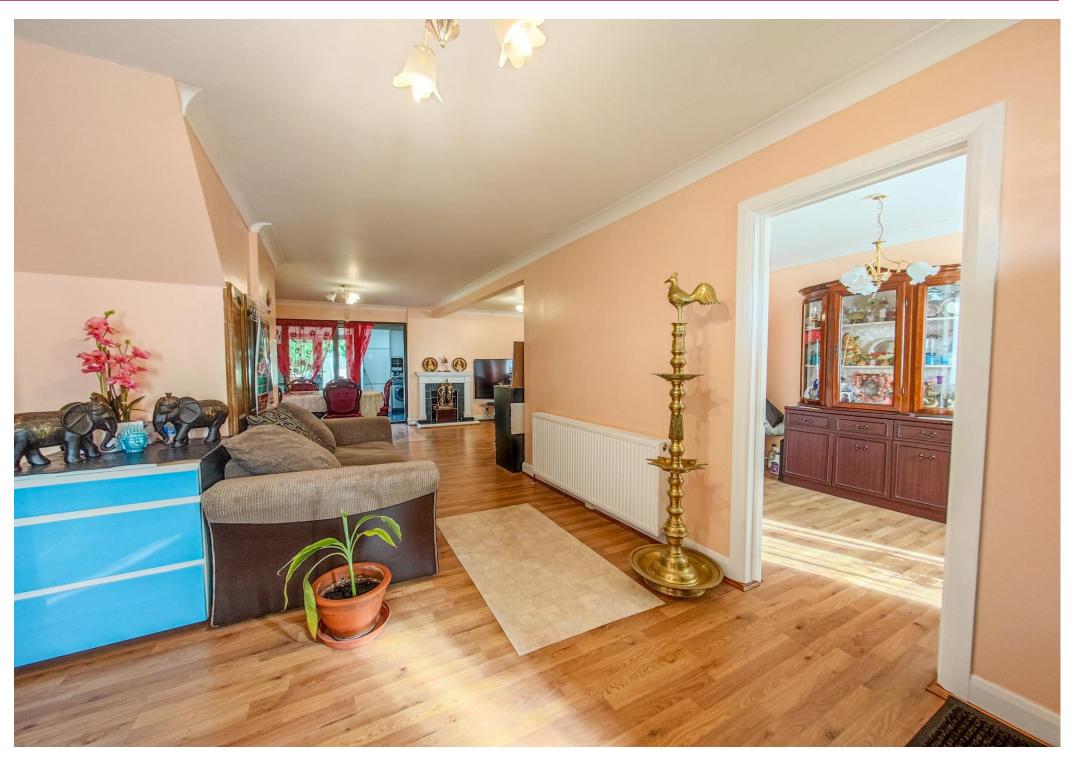

## **Property Details**

Entrance Lobby

Reception 25' 3" x 17' 9" (7.7m x 5.4m)

Reception 13' 1" x 7' 7" (4m x 2.3m)

Reception 16' 1" x 9' 6" (4.9m x 2.9m)

Kitchen 17' 9" x 10' 6" (5.4m x 3.2m)

Bathroom 10' 2" x 6' 3" (3.1m x 1.9m)

Bedroom 5 9' 6" x 15' 10" (2.90m x 4.82m)

Bathroom 6' 2" x 7' 5" (1.87m x 2.27m)

Shower Room Shower Room

Guide Price £625,000 - £650,000. GREAT LOCATION on the Plumstead/Welling Borders and only a short distance to Welling Railway Station and in the opposite direction the open space of Winns Common. This 6 bedroom property offers loads of space and has been maintained to a good standard throughout and comprises entrance hall 3 reception rooms, modern fitted kitchen, 6th bedroom and ground floor bathroom, landing, 5 bedrooms,bathroom and shower room. Outside there is a 60ft garden and ample off road parking to front. This is a great family home and should be viewed immediately.