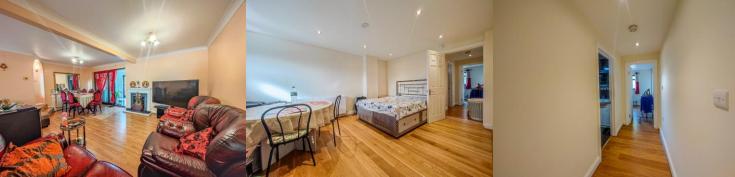

## **Property Details**

Entrance Lobby

Reception 25' 3" x 17' 9" (7.7m x 5.4m)

Reception 13' 1" x 7' 7" (4m x 2.3m)

Reception 16' 1" x 9' 6" (4.9m x 2.9m)

Kitchen 17' 9" x 10' 6" (5.4m x 3.2m)

Bathroom 10' 2" x 6' 3" (3.1m x 1.9m)

Bedroom 6 9' 10" x 9' 6" (3m x 2.9m)

Landing

Bedroom 1 10' 3" x 13' 0" (3.13m x 3.97m)

Bedroom 2 10' 3" x 12' 4" (3.13m x 3.77m)

Bedroom 3 9'6" x 12'8" (2.90m x 3.86m)

Bedroom 4 7' 6" x 9' 11" (2.28m x 3.01m)