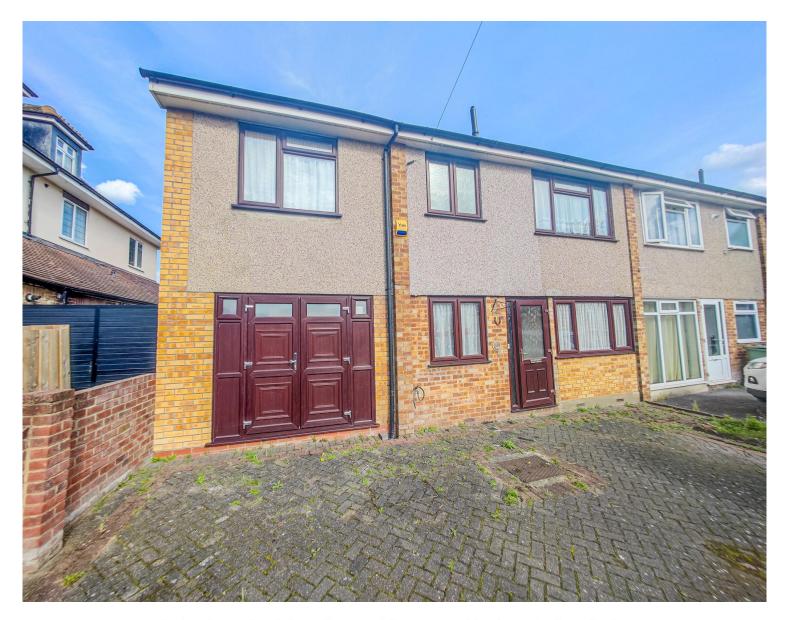

## Edison Road, Welling, DA16 3NG Price Guide Price £600,000 - £625,000

Hi Residential Limited. Registered in England No. 10082765.Registered office: Heritage House, 34b North Cray Road, Bexley, United Kingdom, DA5 3LZ

Bedroom 5 9' 6" x 15' 10" (2.90m x 4.82m)

Bathroom 6' 2" x 7' 5" (1.87m x 2.27m)

Shower Room Shower Room

Guide Price £625,000 - £650,000. GREAT LOCATION on the Plumstead/Welling Borders and only a short distance to Welling Railway Station and in the opposite direction the open space of Winns Common. This 6 bedroom property offers loads of space and has been maintained to a good standard throughout and comprises entrance hall 3 reception rooms, modern fitted kitchen, 6th bedroom and ground floor bathroom, landing, 5 bedrooms,bathroom and shower room. Outside there is a 60ft garden and ample off road parking to front. This is a great family home and should be viewed immediately.