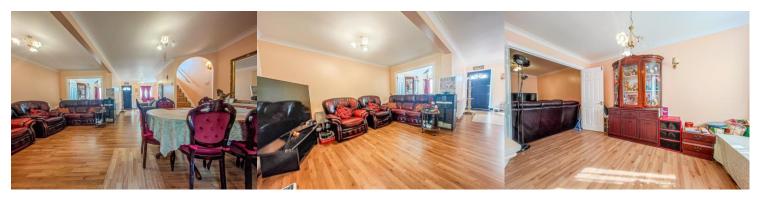

## **Property Details**

Entrance Lobby

Reception 25' 3" x 17' 9" (7.7m x 5.4m)

Reception 13' 1" x 7' 7" (4m x 2.3m)

Reception 16' 1" x 9' 6" (4.9m x 2.9m)

Kitchen 17' 9" x 10' 6" (5.4m x 3.2m)

Bathroom 10' 2" x 6' 3" (3.1m x 1.9m)