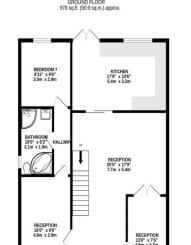

TOTAL FLOOR AREA: 1770 sq.ft. (164.4 sq.m.) approx.

titid every attempt hos been made to ensure the scuracy of the floorgales contained here, resourcements ofders, windows, compared and yet offer times an approximate and no reportably is siles his any ensur, resiscent or mis-superment. This plan is not absorbed purposes only and should be used as such by any conference or mis-superment. This plan is not absorbed purposes only and should be used as such by any conference purposes. The reservoirs, systems and adaptioness shows here are there instead and not guarantee.

## **Property Details**

Entrance Lobby

Reception 25' 3" x 17' 9" (7.7m x 5.4m)

Reception 13' 1" x 7' 7" (4m x 2.3m)

Reception 16' 1" x 9' 6" (4.9m x 2.9m)

Kitchen 17' 9" x 10' 6" (5.4m x 3.2m)

Bathroom 10' 2" x 6' 3" (3.1m x 1.9m)