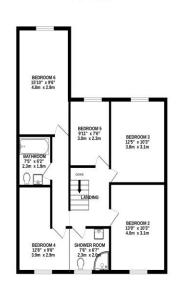

Bedroom 6 9' 10" x 9' 6" (3m x 2.9m)

Landing

Bedroom 1 10' 3" x 13' 0" (3.13m x 3.97m)

Bedroom 2 10' 3" x 12' 4" (3.13m x 3.77m)

Bedroom 3 9'6" x 12'8" (2.90m x 3.86m)

Bedroom 4 7' 6" x 9' 11" (2.28m x 3.01m)

Bedroom 5 9' 6" x 15' 10" (2.90m x 4.82m)

Bathroom 6' 2" x 7' 5" (1.87m x 2.27m)

Shower Room Shower Room

Guide Price £625,000 - £650,000. GREAT LOCATION on the Plumstead/Welling Borders and only a short distance to Welling Railway Station and in the opposite direction the open space of Winns Common. This 6 bedroom property offers loads of space and has been maintained to a good standard throughout and comprises entrance hall 3 reception rooms, modern fitted kitchen, 6th bedroom and ground floor bathroom, landing, 5 bedrooms,bathroom and shower room. Outside there is a 60ft garden and ample off road parking to front. This is a great family home and should be viewed immediately.