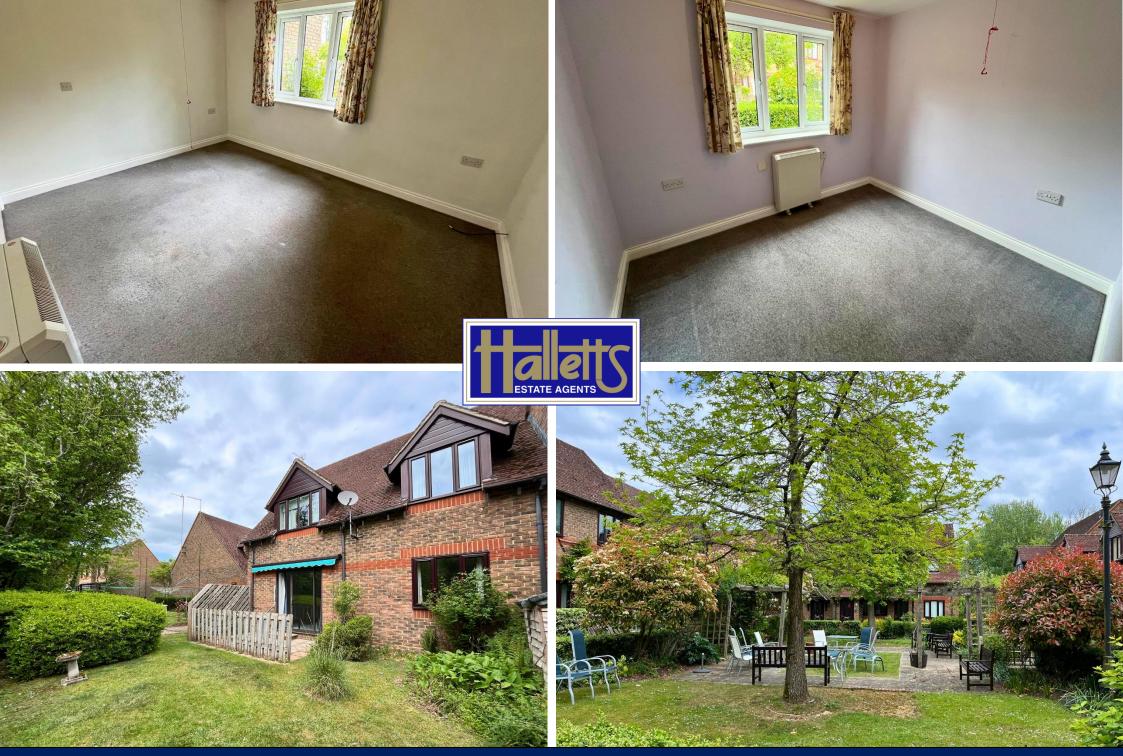

## **18 Watermill Court Bath Road Woolhampton Reading Berkshire RG7 5RD**

Price Guide £167,000 Leasehold

A highly sought-after ground-floor maisonette situated in a beautifully landscaped courtyard retirement development for the over 55s. On the doorstep of buses and Woolhampton's mainline railway station with trains running to Reading and London or west into Thatcham and Newbury, and comprising Entrance Hall, Sitting Room enjoying a south facing aspect, Well-fitted Kitchen, Two Double Bedrooms, and Shower Room. Outside, communal gardens are mainly laid out as lawns with neatly tended flower borders. The property benefits from its own paved patio area that is secluded and not overlooked. The development an on-site manager. Ample parking can be found, including visitor spaces.

Viewing is Highly Recommended and Offered with No Chain

Leasehold £ 249.00 pcm Management Charges

Directions: Leave Thatcham Broadway, turning right onto the Bath Road towards Reading. Leave Thatcham along the A4 continuing through Midgham (Bath Road), and once coming into Woolhampton, pass the right-hand turning to Station Road, and Watermill Court will be found on the right-hand side.