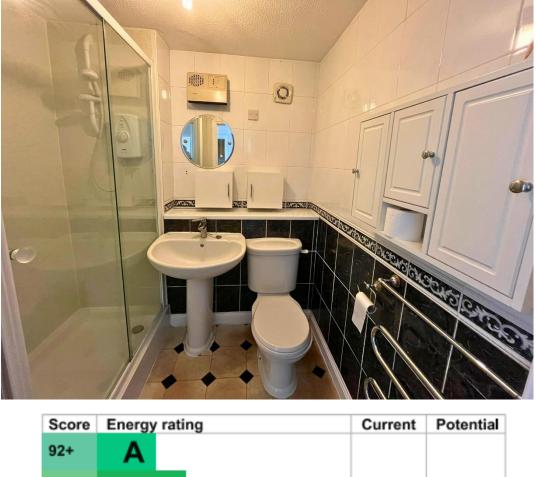

## **18 Watermill Court Bath Road Woolhampton Reading Berkshire RG7 5RD**

Price Guide £167,000 Leasehold

A highly sought-after ground-floor maisonette situated in a beautifully landscaped courtyard retirement development for the over 55s. On the doorstep of buses and Woolhampton's mainline railway station with trains running to Reading and London or west into Thatcham and Newbury, and comprising Entrance Hall, Sitting Room enjoying a south facing aspect, Well-fitted Kitchen, Two Double Bedrooms, and Shower Room. Outside, communal gardens are mainly laid out as lawns with neatly tended flower borders. The property benefits from its own paved patio area that is secluded and not overlooked. The development an on-site manager. Ample parking can be found, including visitor spaces.