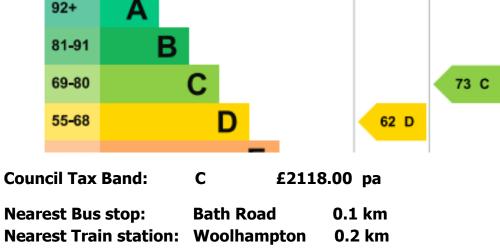

Viewing is Highly Recommended and Offered with No Chain

Leasehold £ 249.00 pcm Management Charges

Directions: Leave Thatcham Broadway, turning right onto the Bath Road towards Reading. Leave Thatcham along the A4 continuing through Midgham (Bath Road), and once coming into Woolhampton, pass the right-hand turning to Station Road, and Watermill Court will be found on the right-hand side.