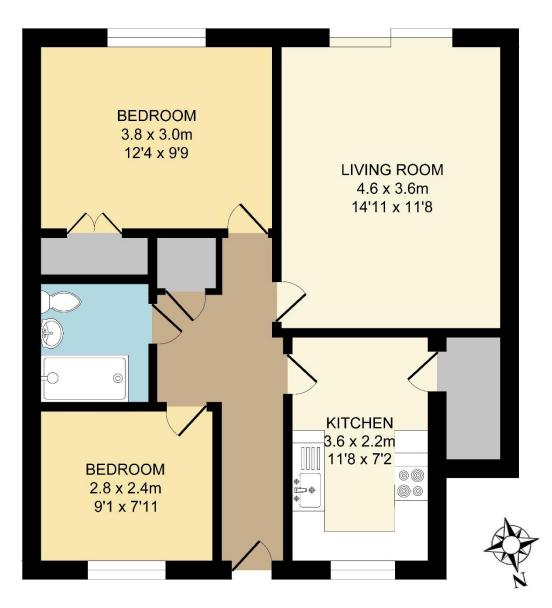

TOTAL APPROX. FLOOR AREA 59.0 SQ.M. (635 SQ.FT.) All measurements of doors, windows, rooms and any other items are approximate and no responsibility is taken for any error, omission or misstatement. This plan is for illustrative purposes only and should be used as such. Not to scale. www.halletts-estateagents.co.uk