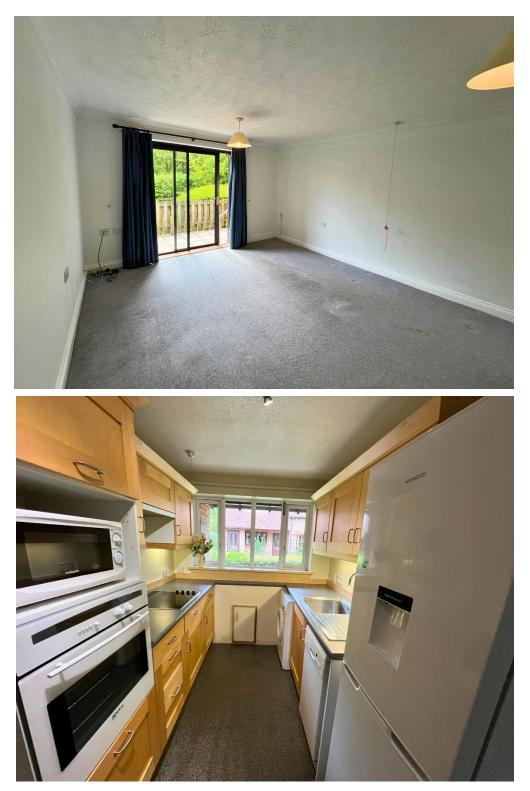

## **18 Watermill Court Bath Road Woolhampton Reading Berkshire RG7 5RD**

Price Guide £167,000 Leasehold

A highly sought-after ground-floor maisonette situated in a beautifully landscaped courtyard retirement development for the over 55s. On the doorstep of buses and Woolhampton's mainline railway station with trains running to Reading and London or west into Thatcham and Newbury, and comprising Entrance Hall, Sitting Room enjoying a south facing aspect, Well-fitted Kitchen, Two Double Bedrooms, and Shower Room. Outside, communal gardens are mainly laid out as lawns with neatly tended flower borders. The property benefits from its own paved patio area that is secluded and not overlooked. The development an on-site manager. Ample parking can be found, including visitor spaces.