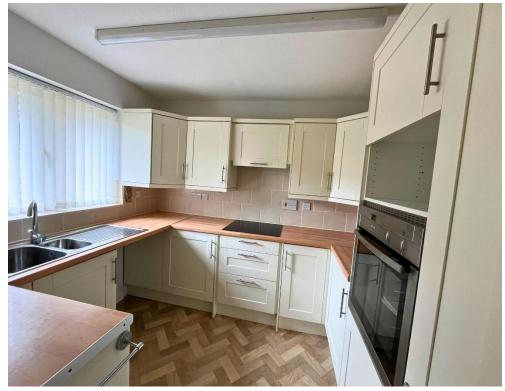

## 26 The Maltings Thatcham Berkshire RG19 4YB Price Guide £320,000 Freehold

A highly sought after bungalow situated in a quiet courtyard retirement development for the over 50's. The Maltings is located close to shops and the doctor's surgery. Also, on the doorstep of buses and Thatchams mainline railway station. Comprising Entrance Hall, Sitting Room overlooking the well kept Communal Gardens, Well fitted and equipped Refitted Kitchen, Two Double Bedrooms, and Shower Room. Outside, communal gardens are mainly laid to lawns with neatly tended flower borders. From the Lounge the property has its own paved patio area that is secluded and not overlooked. The development has a communal meeting room and an on-site manager. Ample parking can be found including visitor spaces too. The entire property has been professionally decorated and brand new carpets and flooring fitted throughout.