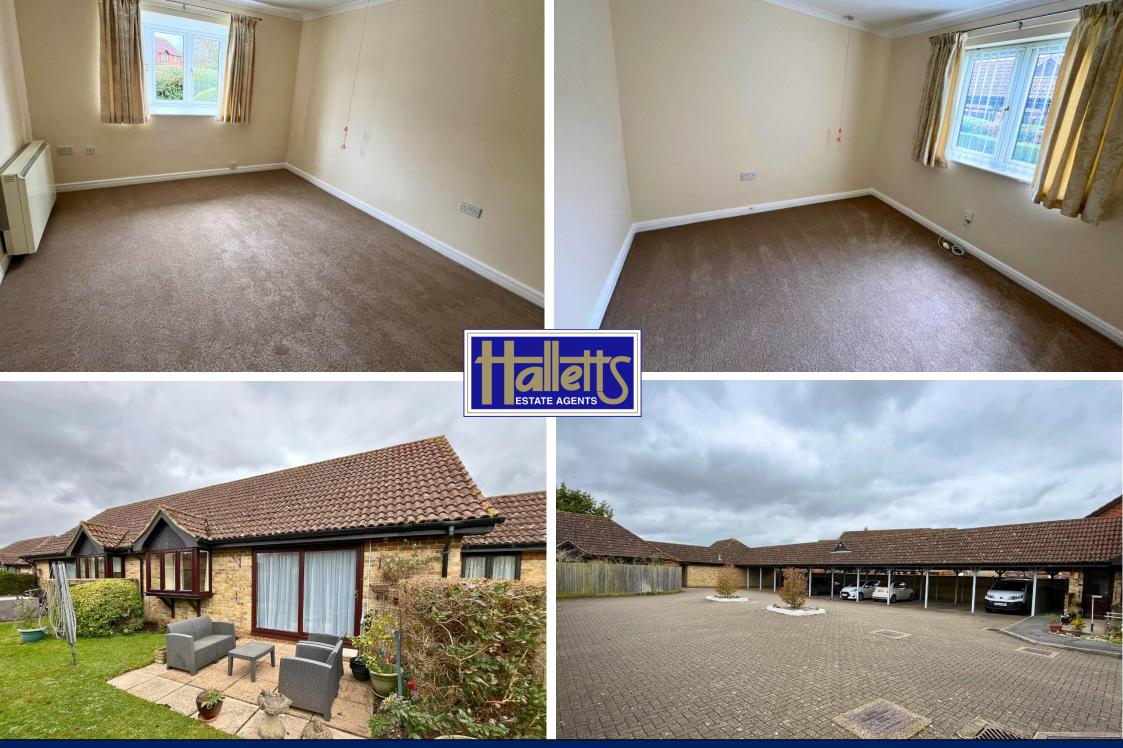

## 26 The Maltings Thatcham Berkshire RG19 4YB Price Guide £320,000 Freehold

A highly sought after bungalow situated in a quiet courtyard retirement development for the over 50's. The Maltings is located close to shops and the doctor's surgery. Also, on the doorstep of buses and Thatchams mainline railway station. Comprising Entrance Hall, Sitting Room overlooking the well kept Communal Gardens, Well fitted and equipped Refitted Kitchen, Two Double Bedrooms, and Shower Room. Outside, communal gardens are mainly laid to lawns with neatly tended flower borders. From the Lounge the property has its own paved patio area that is secluded and not overlooked. The development has a communal meeting room and an on-site manager. Ample parking can be found including visitor spaces too. The entire property has been professionally decorated and brand new carpets and flooring fitted throughout.