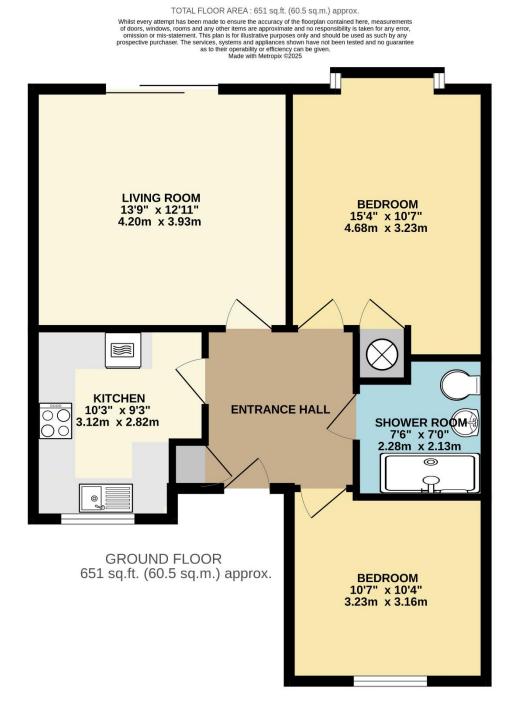

## 26 The Maltings Thatcham Berkshire RG19 4YB Price Guide £320,000 Freehold

A highly sought after bungalow situated in a quiet courtyard retirement development for the over 50's. The Maltings is located close to shops and the doctor's surgery. Also, on the doorstep of buses and Thatchams mainline railway station. Comprising Entrance Hall, Sitting Room overlooking the well kept Communal Gardens, Well fitted and equipped Refitted Kitchen, Two Double Bedrooms, and Shower Room. Outside, communal gardens are mainly laid to lawns with neatly tended flower borders. From the Lounge the property has its own paved patio area that is secluded and not overlooked. The development has a communal meeting room and an on-site manager. Ample parking can be found including visitor spaces too. The entire property has been professionally decorated and brand new carpets and flooring fitted throughout.