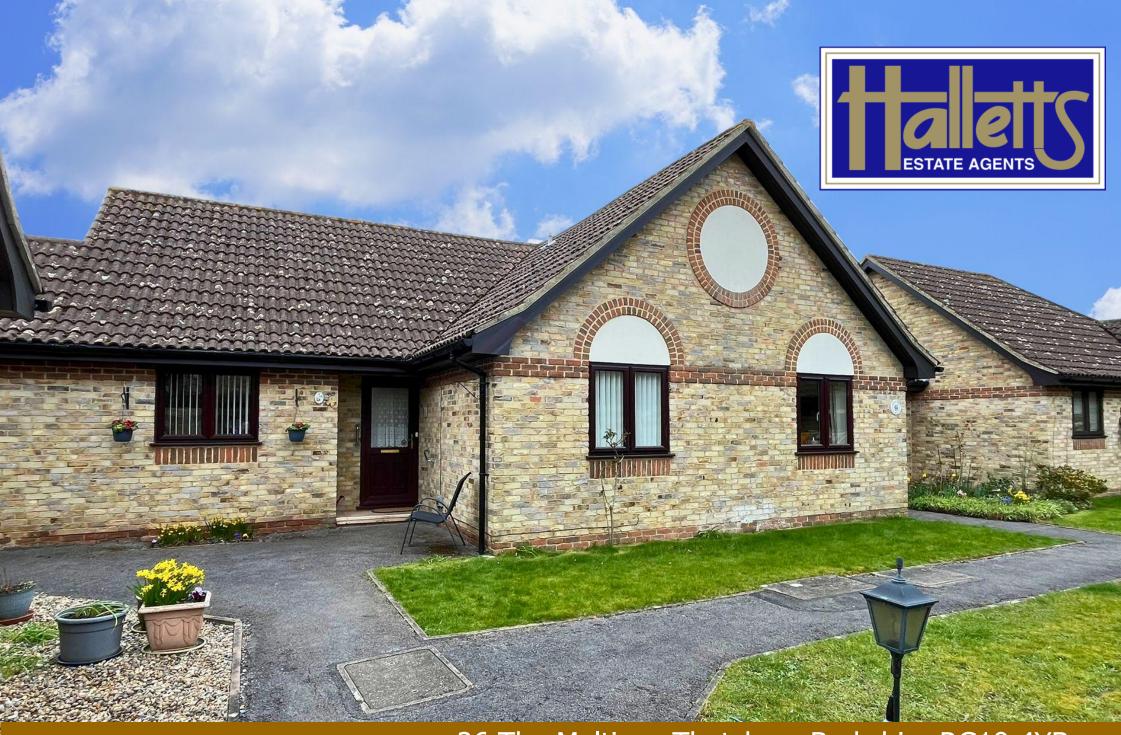

## 26 The Maltings Thatcham Berkshire RG19 4YB

## 26 The Maltings Thatcham Berkshire RG19 4YB Price Guide £320,000 Freehold

A highly sought after bungalow situated in a quiet courtyard retirement development for the over 50's. The Maltings is located close to shops and the doctor's surgery. Also, on the doorstep of buses and Thatchams mainline railway station. Comprising Entrance Hall, Sitting Room overlooking the well kept Communal Gardens, Well fitted and equipped Refitted Kitchen, Two Double Bedrooms, and Shower Room. Outside, communal gardens are mainly laid to lawns with neatly tended flower borders. From the Lounge the property has its own paved patio area that is secluded and not overlooked. The development has a communal meeting room and an on-site manager. Ample parking can be found including visitor spaces too. The entire property has been professionally decorated and brand new carpets and flooring fitted throughout.