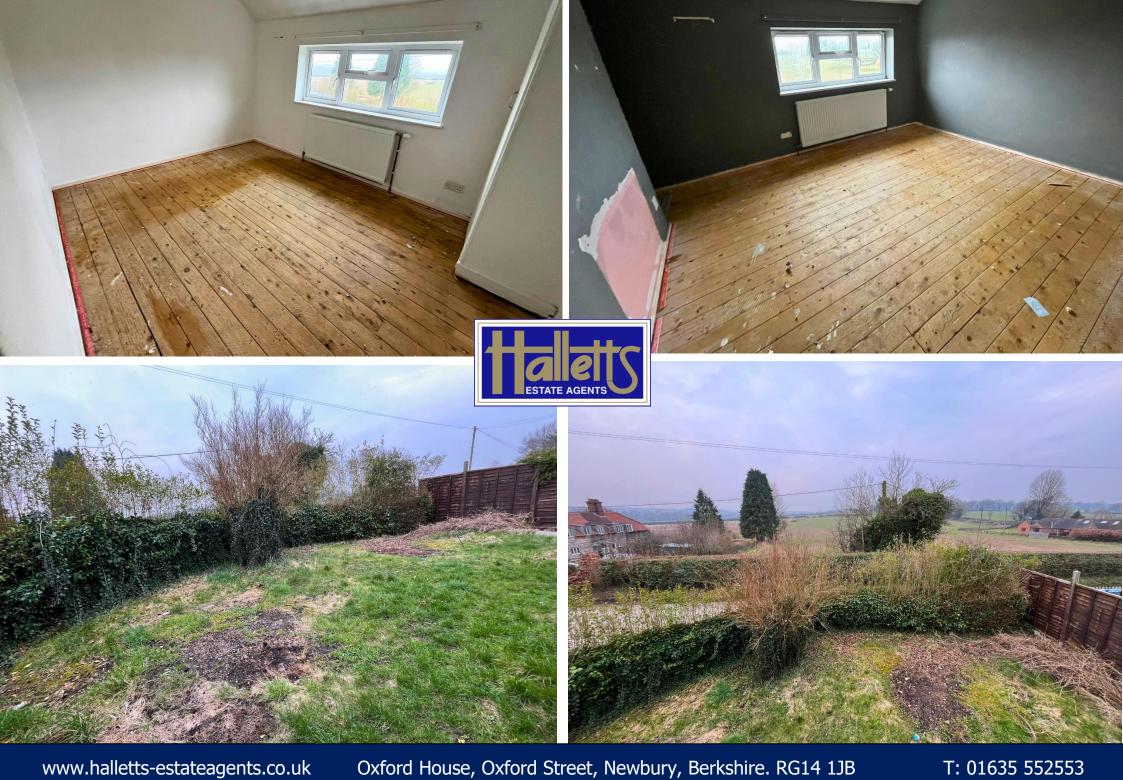

## Offered with No Ongoing Chain

Accommodation comprises Entrance Porch, Entrance Hall, W.C, Sitting Room, Separate Dining Room, Kitchen, On the first floor there are Two Double Bedrooms plus a Cot Room /Study and Bathroom. The property benefits from an Air Source heating system and double glazing. Two outside storage cupboards. There is communal and visitor parking to the side of the property. Enclosed Gardens to the front and side, with the rear Garden enjoying unspoilt views over open countryside.