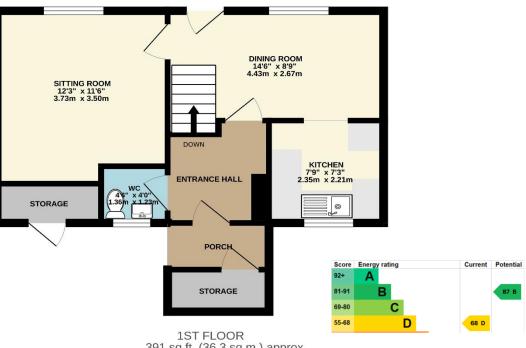

## Offered with No Ongoing Chain

Accommodation comprises Entrance Porch, Entrance Hall, W.C, Sitting Room, Separate Dining Room, Kitchen, On the first floor there are Two Double Bedrooms plus a Cot Room /Study and Bathroom. The property benefits from an Air Source heating system and double glazing. Two outside storage cupboards. There is communal and visitor parking to the side of the property. Enclosed Gardens to the front and side, with the rear Garden enjoying unspoilt views over open countryside.

## **GROUND FLOOR** 431 sq.ft. (40.0 sq.m.) approx.

391 sq.ft. (36.3 sq.m.) approx.

TOTAL FLOOR AREA: 822 sq.ft. (76.4 sq.m.) approx.

Whilst every attempt has been made to ensure the accuracy of the floorplan contained here, measurements of doors, windows, rooms and any other items are approximate and no responsibility is taken for any error, omission or mis-statement. This plan is for illustrative purposes only and should be used as such by any prospective purchaser. The services, systems and appliances shown have not been tested and no guarantee as to their operability or efficiency can be given.