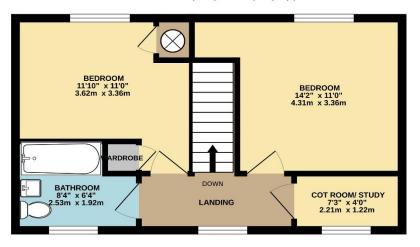

## Offered with No Ongoing Chain

Accommodation comprises Entrance Porch, Entrance Hall, W.C, Sitting Room, Separate Dining Room, Kitchen, On the first floor there are Two Double Bedrooms plus a Cot Room /Study and Bathroom. The property benefits from an Air Source heating system and double glazing. Two outside storage cupboards. There is communal and visitor parking to the side of the property. Enclosed Gardens to the front and side, with the rear Garden enjoying unspoilt views over open countryside.

## **GROUND FLOOR** 431 sq.ft. (40.0 sq.m.) approx.

391 sq.ft. (36.3 sq.m.) approx.

TOTAL FLOOR AREA: 822 sq.ft. (76.4 sq.m.) approx.

Whilst every attempt has been made to ensure the accuracy of the floorplan contained here, measurements of doors, windows, rooms and any other items are approximate and no responsibility is taken for any error, omission or mis-statement. This plan is for illustrative purposes only and should be used as such by any prospective purchaser. The services, systems and appliances shown have not been tested and no guarantee as to their operability or efficiency can be given.