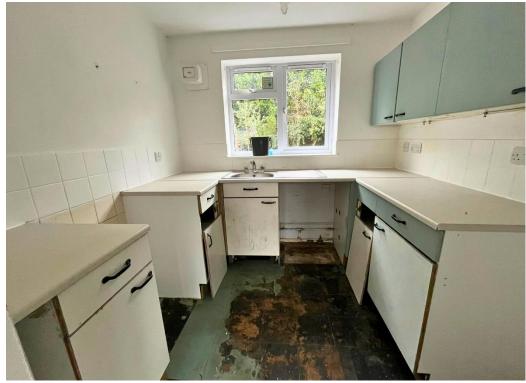

## Offered with No Ongoing Chain

Accommodation comprises Entrance Porch, Entrance Hall, W.C, Sitting Room, Separate Dining Room, Kitchen, On the first floor there are Two Double Bedrooms plus a Cot Room /Study and Bathroom. The property benefits from an Air Source heating system and double glazing. Two outside storage cupboards. There is communal and visitor parking to the side of the property. Enclosed Gardens to the front and side, with the rear Garden enjoying unspoilt views over open countryside.