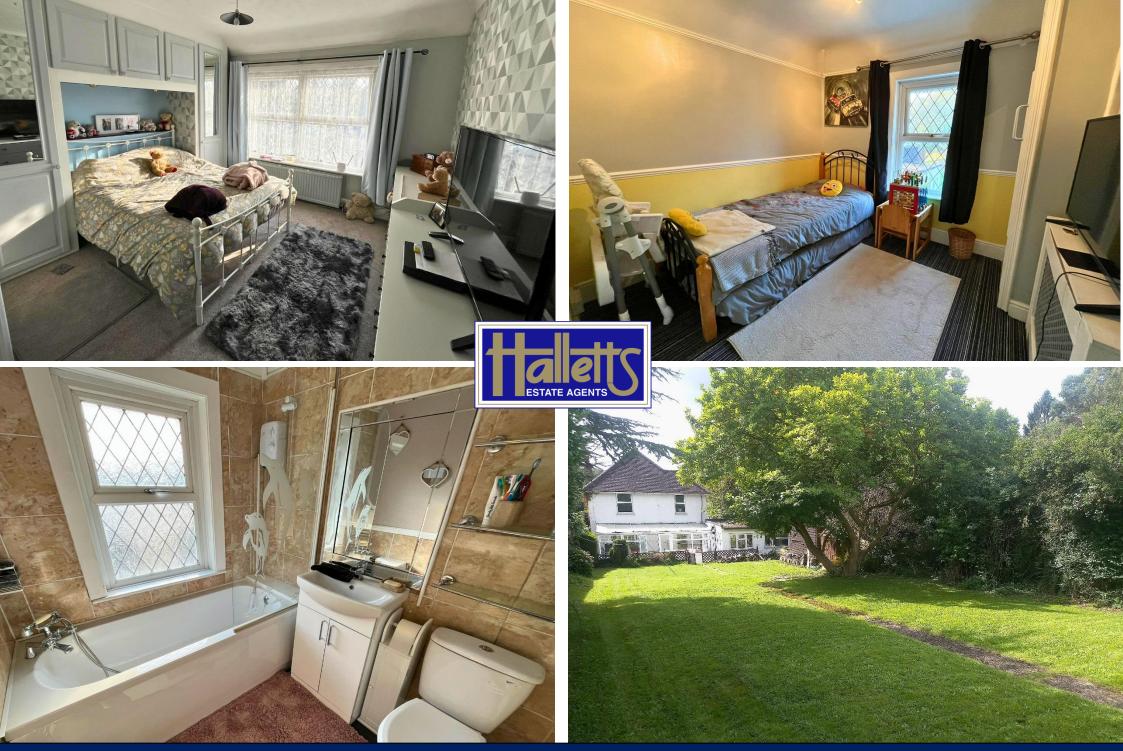

## Price Guide £529,950 Freehold

A character older style four bedroom detached home set away off the road in a private road along a popular location on the Thatcham and Newbury borders. The property has been thoughtfully extended to provide a self-contained annexe with a Bedroom and Bathroom. There are two large reception rooms on the ground floor including the Sitting Room, Dining Room plus the Kitchen and Conservatory. On the first floor, there are Three good-sized Bedrooms plus the Family Bathroom, Outside is a good-sized rear Garden which is approximately 100' and private and not overlooked. Ample Parking for at least ten vehicles to the front of the property. Gas-fired central heating and Double glazing. It is located conveniently near Newbury business parks and primary and secondary schools. A stone's throw away to pleasant walks along both the river and canal.