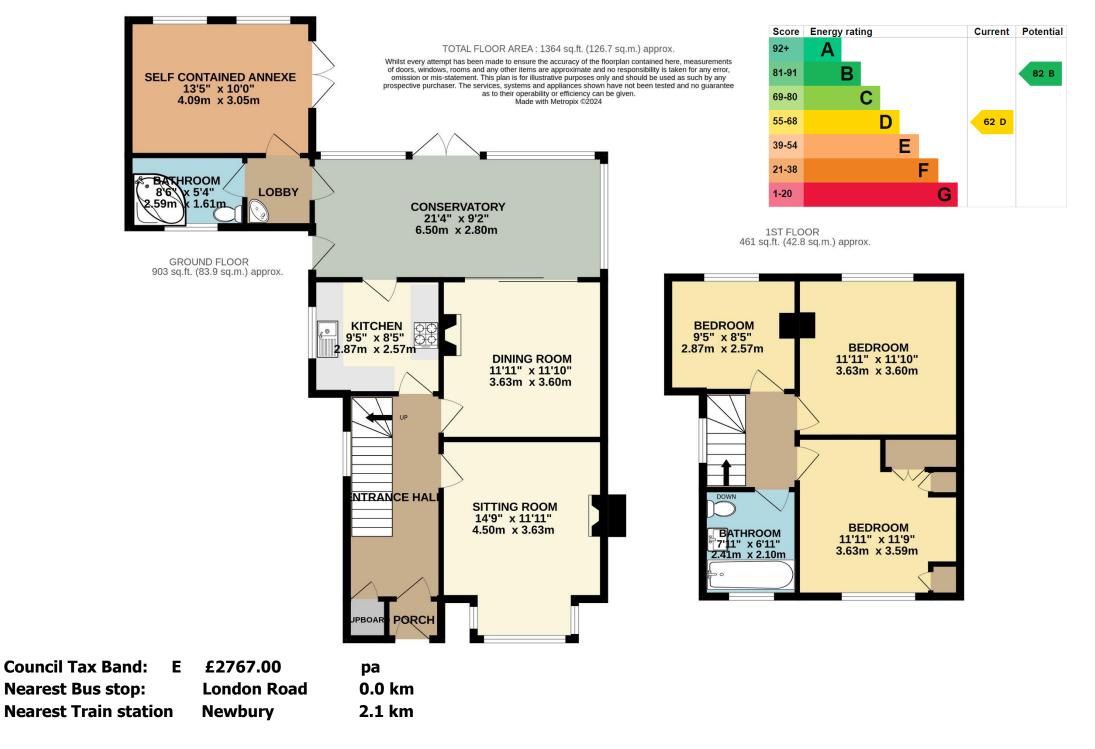

## Price Guide £529,950 Freehold

A character older style four bedroom detached home set away off the road in a private road along a popular location on the Thatcham and Newbury borders. The property has been thoughtfully extended to provide a self-contained annexe with a Bedroom and Bathroom. There are two large reception rooms on the ground floor including the Sitting Room, Dining Room plus the Kitchen and Conservatory. On the first floor, there are Three good-sized Bedrooms plus the Family Bathroom, Outside is a good-sized rear Garden which is approximately 100' and private and not overlooked. Ample Parking for at least ten vehicles to the front of the property. Gas-fired central heating and Double glazing. It is located conveniently near Newbury business parks and primary and secondary schools. A stone's throw away to pleasant walks along both the river and canal.