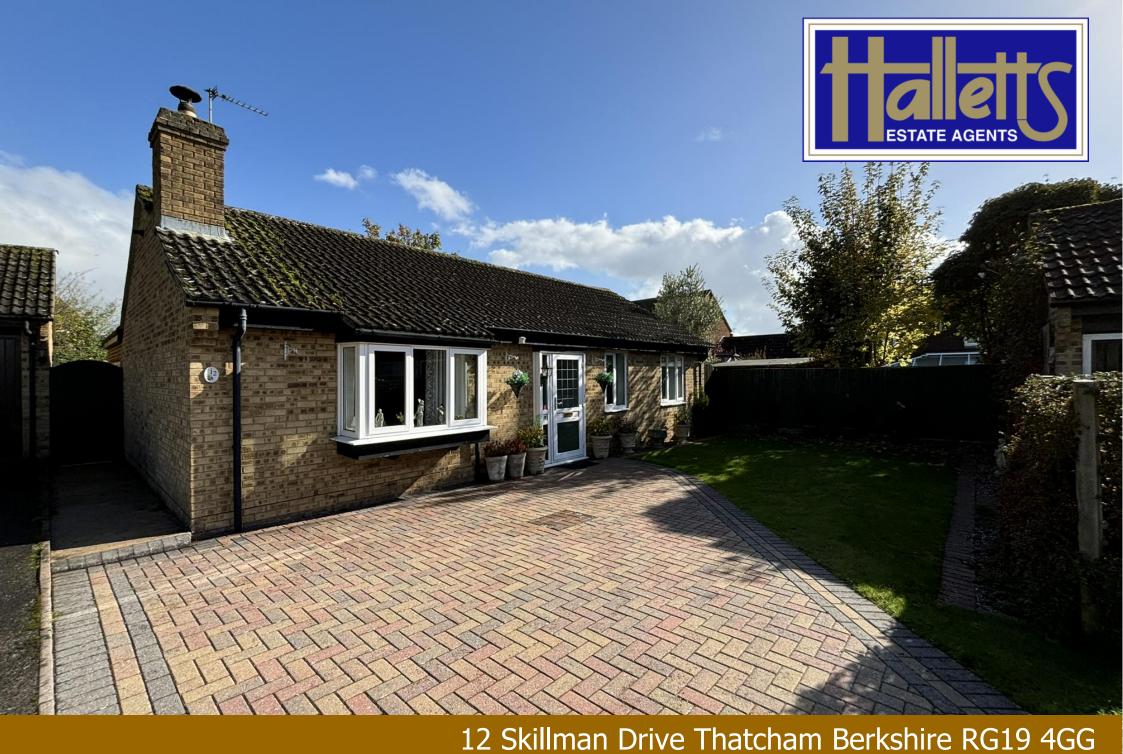

## 12 Skillman Drive Thatcham Berkshire RG19 4GG

## Guide Price £469,950 Freehold

A beautifully presented and extended three-bedroom detached bungalow located in a sought-after cul de sac on the popular Seige Cross development. The property has been well maintained and benefits include gas central heating, uPVC double glazing, and a secluded corner plot Garden. The accommodation comprises an Entrance Porch and Hall, an L-shaped lounge and a Dining area with an open fireplace leading into an extended Garden Room. Well-fitted Kitchen, Shower Room and Three generous-sized Bedrooms. Externally there's an east and south-facing private rear garden, mainly laid to lawn with a patio area plus numerous flower and shrub borders. To the front of the property is a driveway with parking to the front of the detached Garage.