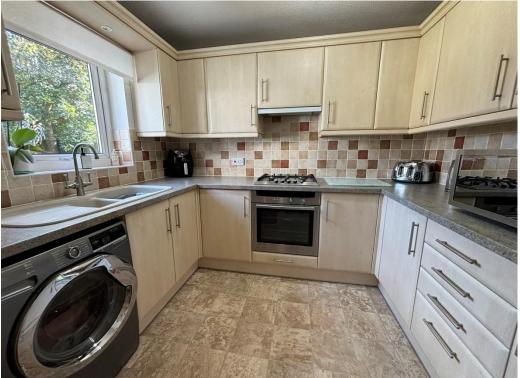

## Guide Price £469,950 Freehold

A beautifully presented and extended three-bedroom detached bungalow located in a sought-after cul de sac on the popular Seige Cross development. The property has been well maintained and benefits include gas central heating, uPVC double glazing, and a secluded corner plot Garden. The accommodation comprises an Entrance Porch and Hall, an L-shaped lounge and a Dining area with an open fireplace leading into an extended Garden Room. Well-fitted Kitchen, Shower Room and Three generous-sized Bedrooms. Externally there's an east and south-facing private rear garden, mainly laid to lawn with a patio area plus numerous flower and shrub borders. To the front of the property is a driveway with parking to the front of the detached Garage.