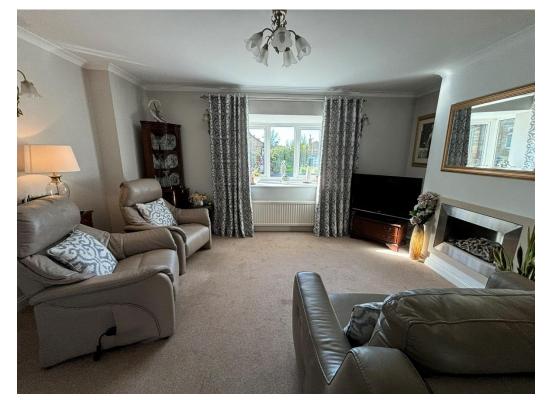

## Guide Price £469,950 Freehold

A beautifully presented and extended three-bedroom detached bungalow located in a sought-after cul de sac on the popular Seige Cross development. The property has been well maintained and benefits include gas central heating, uPVC double glazing, and a secluded corner plot Garden. The accommodation comprises an Entrance Porch and Hall, an L-shaped lounge and a Dining area with an open fireplace leading into an extended Garden Room. Well-fitted Kitchen, Shower Room and Three generous-sized Bedrooms. Externally there's an east and south-facing private rear garden, mainly laid to lawn with a patio area plus numerous flower and shrub borders. To the front of the property is a driveway with parking to the front of the detached Garage.