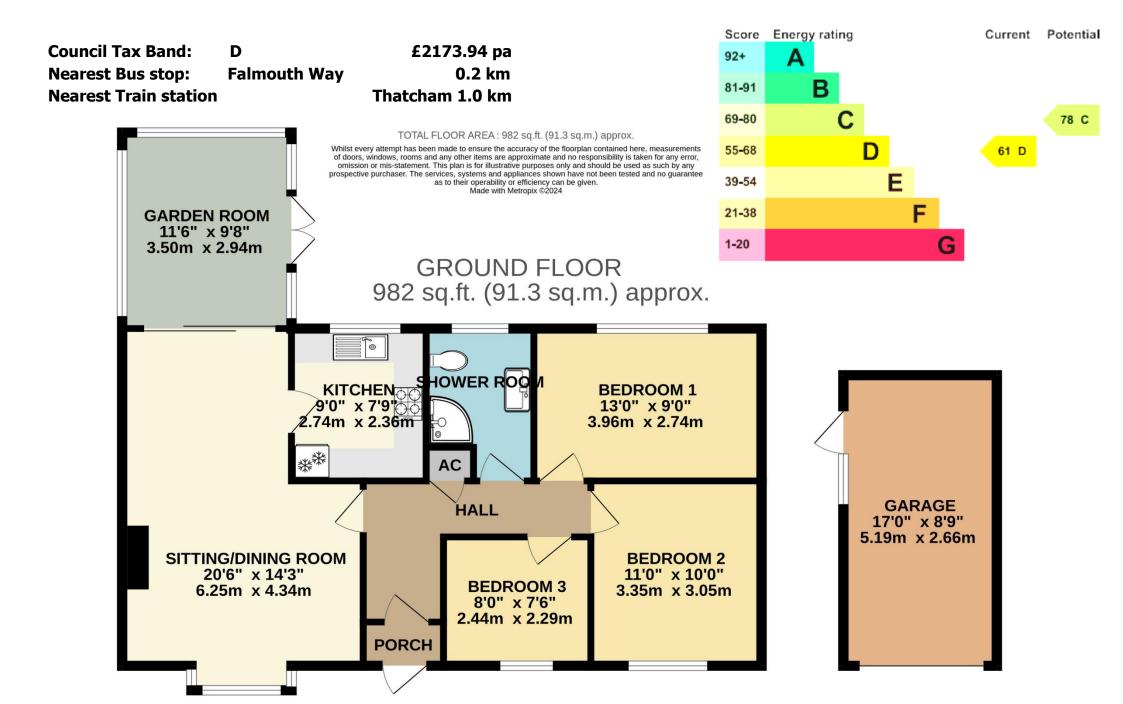

## Guide Price £469,950 Freehold

A beautifully presented and extended three-bedroom detached bungalow located in a sought-after cul de sac on the popular Seige Cross development. The property has been well maintained and benefits include gas central heating, uPVC double glazing, and a secluded corner plot Garden. The accommodation comprises an Entrance Porch and Hall, an L-shaped lounge and a Dining area with an open fireplace leading into an extended Garden Room. Well-fitted Kitchen, Shower Room and Three generous-sized Bedrooms. Externally there's an east and south-facing private rear garden, mainly laid to lawn with a patio area plus numerous flower and shrub borders. To the front of the property is a driveway with parking to the front of the detached Garage.