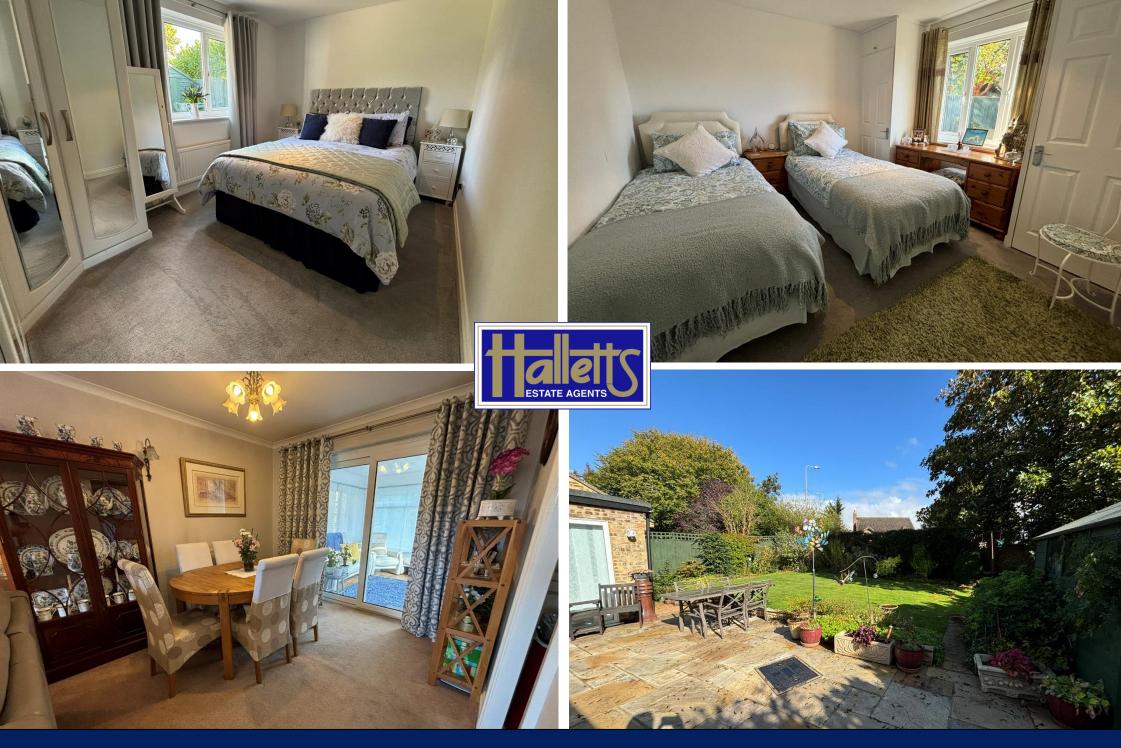

## Guide Price £469,950 Freehold

A beautifully presented and extended three-bedroom detached bungalow located in a sought-after cul de sac on the popular Seige Cross development. The property has been well maintained and benefits include gas central heating, uPVC double glazing, and a secluded corner plot Garden. The accommodation comprises an Entrance Porch and Hall, an L-shaped lounge and a Dining area with an open fireplace leading into an extended Garden Room. Well-fitted Kitchen, Shower Room and Three generous-sized Bedrooms. Externally there's an east and south-facing private rear garden, mainly laid to lawn with a patio area plus numerous flower and shrub borders. To the front of the property is a driveway with parking to the front of the detached Garage.