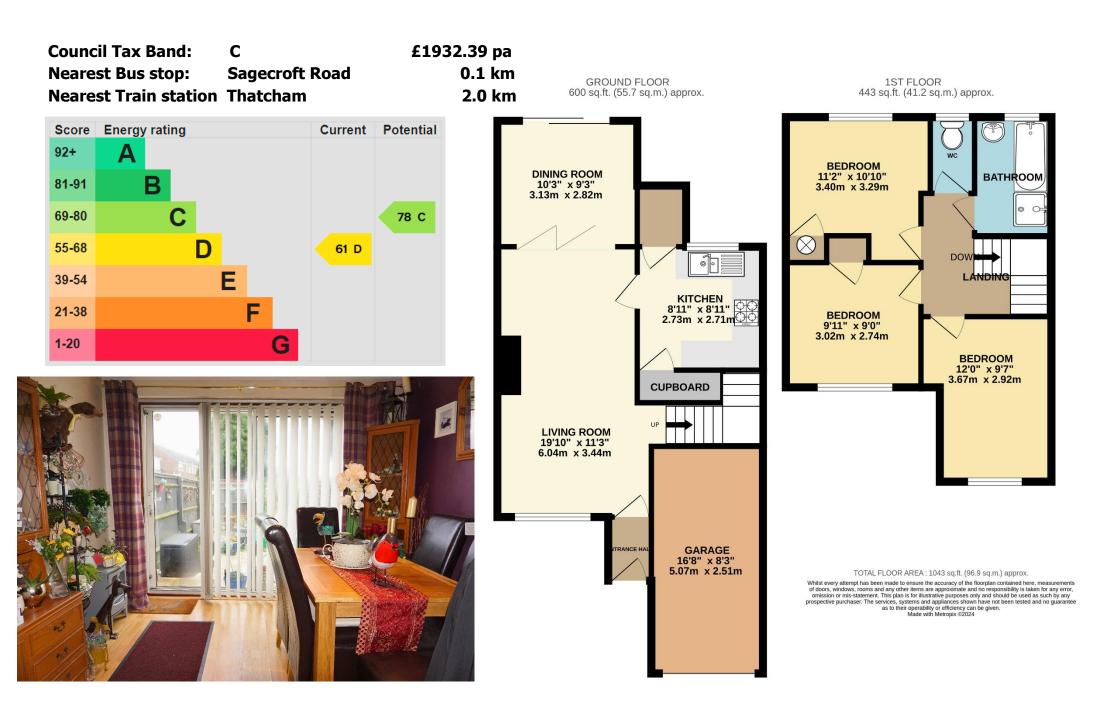

## 26 Masefield Road Thatcham Berkshire RG18 3AF Guide Price £352,000 Freehold

A family-size three-bedroom semi-detached house located on the popular Whitelands development. The property has been offering well-planned extended and generously proportioned rooms. The accommodation comprises an Entrance Hall, 19' Living Room, Separate Dining Room, and Kitchen, There are Three good size Bedrooms plus a Bathroom with a separate shower and WC. The Gardens are low maintenance with numerous shrub borders and a paved Patio enjoying a westfacing aspect. There is an Integral Garage with parking to the front. Gas radiator central heating and UPVC double glazing. Walking distance to local shops two primary schools, playing fields, and within the Kennet Secondary School catchment.