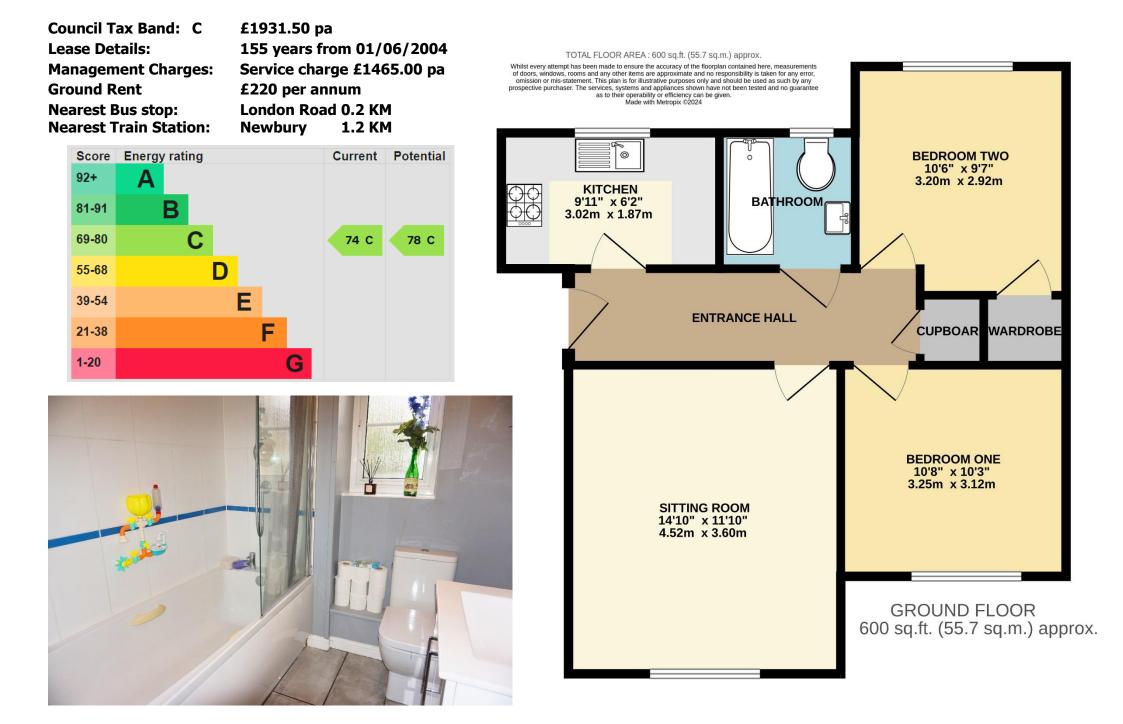

## Price Guide £190,000 Leasehold

A well-planned and spacious ground-floor apartment in a convenient location just east of Newbury Town centre. The property is well presented throughout, and the accommodation comprises an Entrance Hall Sitting Room/ Dining Room Fitted Kitchen, Two Good size Bedrooms, and a Family Bathroom. UPVC Double Glazing, Allocated Parking Space, Communal Gardens

Internal viewing is highly recommended.

- **\*** Ground Floor Apartment
- \* Sitting Room / Dining Room
- \* Fully fitted Kitchen and Bathroom
- Two Good Size Bedrooms
- \* Allocated Parking Space and Communal Gardens
- \* Communal Gardens and Allocated Parking Space
- \* Long Lease with 135 years remaining.
- ✤ Walking distance to Town and Railway Station
- **\*** Presented in Good Order Throughout
- \* EPC Rating C