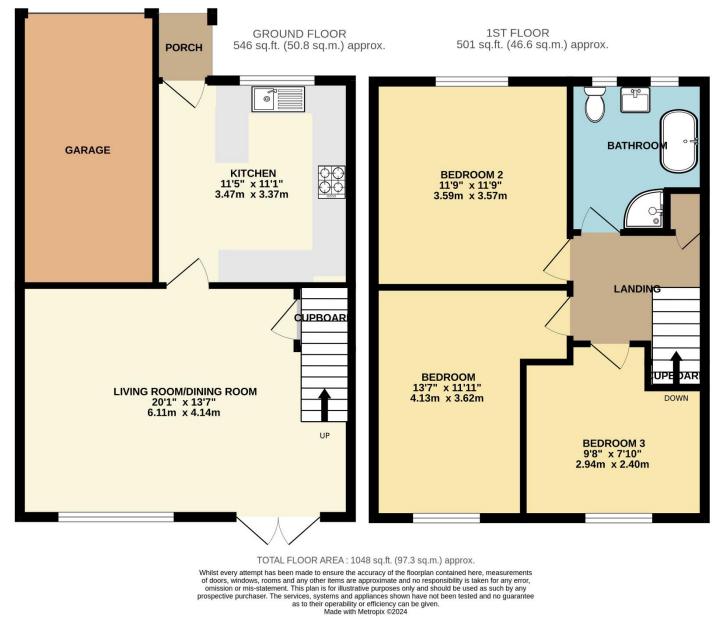

## Price Guide £330,000 Freehold

A well-presented family home with an integral garage located a short distance from the picturesque Lakes and Nature Reserve on the western fringes of Thatcham town centre. This spacious modern midterraced property benefits from an enlarged and recently refitted glossfinished Kitchen and lounge / Dining Room overlooking the wellproportioned rear Garden, on the first floor there are three generous size Bedrooms, plus a four-piece Bathroom including a corner Shower and rolltop Bath. Outside there is an Integral Garage with driveway parking in front and to the rear of the property is a good-sized rear Garden, laid to lawn with vegetable garden, flower borders, and patio area. There is a rear pedestrian access.

## **Covered Porch**

- ✤ Living Dining Room
- \* Well-fitted and equipped gloss finished Kitchen
- \* Three Good Size Bedrooms
- \* Family Bathroom with Corner Shower and roll top Bath
- \* Gas Central Heating and UPVC Double Glazing throughout
- \* Integral Garage with driveway parking
- \* Adjacent to a popular primary school and Nature Reserve
- \* Viewing Highly Recommended