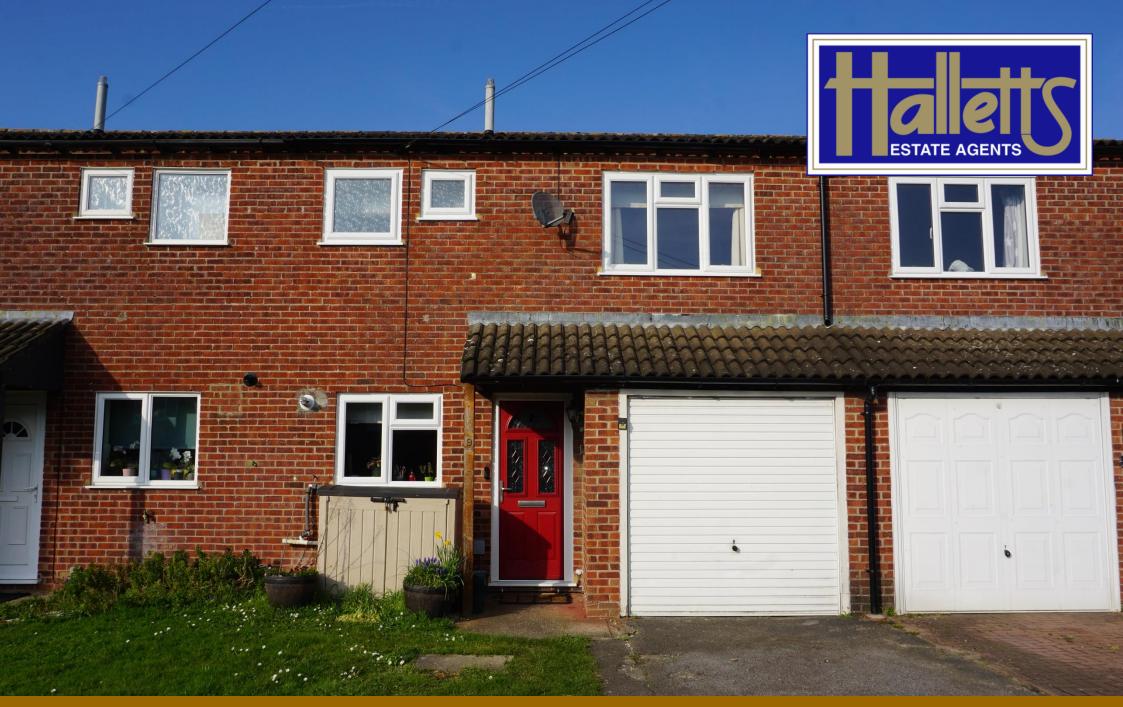

## Price Guide £330,000 Freehold

A well-presented family home with an integral garage located a short distance from the picturesque Lakes and Nature Reserve on the western fringes of Thatcham town centre. This spacious modern midterraced property benefits from an enlarged and recently refitted glossfinished Kitchen and lounge / Dining Room overlooking the wellproportioned rear Garden, on the first floor there are three generous size Bedrooms, plus a four-piece Bathroom including a corner Shower and rolltop Bath. Outside there is an Integral Garage with driveway parking in front and to the rear of the property is a good-sized rear Garden, laid to lawn with vegetable garden, flower borders, and patio area. There is a rear pedestrian access.

## **Covered Porch**

- ✤ Living Dining Room
- \* Well-fitted and equipped gloss finished Kitchen
- \* Three Good Size Bedrooms
- \* Family Bathroom with Corner Shower and roll top Bath
- \* Gas Central Heating and UPVC Double Glazing throughout
- \* Integral Garage with driveway parking
- \* Adjacent to a popular primary school and Nature Reserve
- \* Viewing Highly Recommended