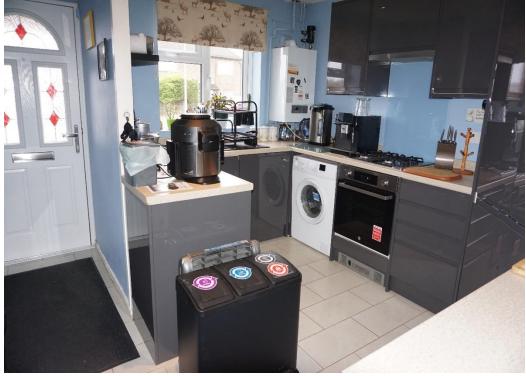

## Price Guide £330,000 Freehold

A well-presented family home with an integral garage located a short distance from the picturesque Lakes and Nature Reserve on the western fringes of Thatcham town centre. This spacious modern midterraced property benefits from an enlarged and recently refitted glossfinished Kitchen and lounge / Dining Room overlooking the wellproportioned rear Garden, on the first floor there are three generous size Bedrooms, plus a four-piece Bathroom including a corner Shower and rolltop Bath. Outside there is an Integral Garage with driveway parking in front and to the rear of the property is a good-sized rear Garden, laid to lawn with vegetable garden, flower borders, and patio area. There is a rear pedestrian access.

## **Covered Porch**

- ✤ Living Dining Room
- \* Well-fitted and equipped gloss finished Kitchen
- \* Three Good Size Bedrooms
- \* Family Bathroom with Corner Shower and roll top Bath
- \* Gas Central Heating and UPVC Double Glazing throughout
- \* Integral Garage with driveway parking
- \* Adjacent to a popular primary school and Nature Reserve
- \* Viewing Highly Recommended