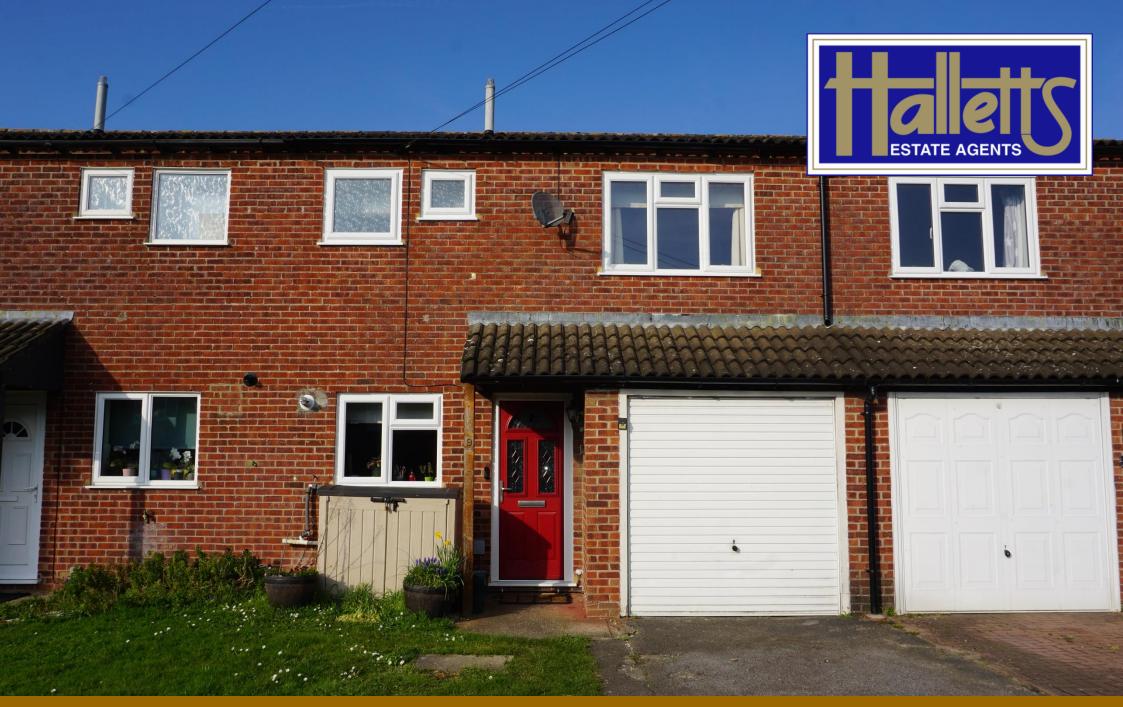

## Price Guide £342,500 Freehold

A well-presented family home with an integral garage located a short distance from the picturesque Lakes and Nature Reserve on the western fringes of Thatcham town centre. This spacious modern midterraced property benefits from an enlarged and recently refitted glossfinished Kitchen and lounge / Dining Room overlooking the wellproportioned rear Garden, on the first floor there are three generous size Bedrooms, plus a four-piece Bathroom including a corner Shower and rolltop Bath. Outside there is an Integral Garage with driveway parking in front and to the rear of the property is a good-sized rear Garden, laid to lawn with vegetable garden, flower borders, and patio area. There is a rear pedestrian access.

## **Covered Porch**

- ✤ Living Dining Room
- \* Well-fitted and equipped gloss finished Kitchen
- \* Three Good Size Bedrooms
- \* Family Bathroom with Corner Shower and roll top Bath
- \* Gas Central Heating and UPVC Double Glazing throughout
- \* Integral Garage with driveway parking
- \* Adjacent to a popular primary school and Nature Reserve
- \* Viewing Highly Recommended