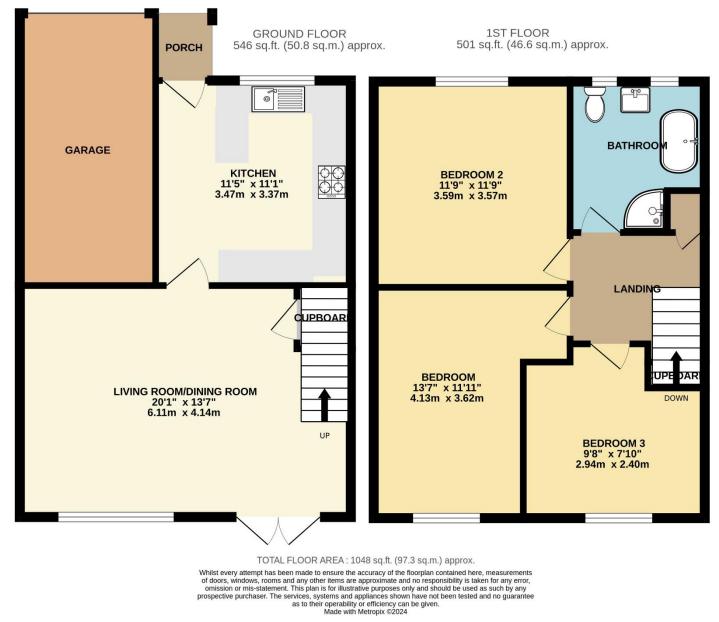

## Price Guide £342,500 Freehold

A well-presented family home with an integral garage located a short distance from the picturesque Lakes and Nature Reserve on the western fringes of Thatcham town centre. This spacious modern midterraced property benefits from an enlarged and recently refitted glossfinished Kitchen and lounge / Dining Room overlooking the wellproportioned rear Garden, on the first floor there are three generous size Bedrooms, plus a four-piece Bathroom including a corner Shower and rolltop Bath. Outside there is an Integral Garage with driveway parking in front and to the rear of the property is a good-sized rear Garden, laid to lawn with vegetable garden, flower borders, and patio area. There is a rear pedestrian access.

## **Covered Porch**

- ✤ Living Dining Room
- \* Well-fitted and equipped gloss finished Kitchen
- \* Three Good Size Bedrooms
- \* Family Bathroom with Corner Shower and roll top Bath
- \* Gas Central Heating and UPVC Double Glazing throughout
- \* Integral Garage with driveway parking
- \* Adjacent to a popular primary school and Nature Reserve
- \* Viewing Highly Recommended