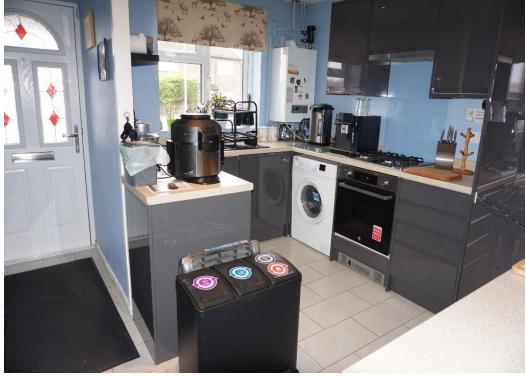

## Price Guide £342,500 Freehold

A well-presented family home with an integral garage located a short distance from the picturesque Lakes and Nature Reserve on the western fringes of Thatcham town centre. This spacious modern midterraced property benefits from an enlarged and recently refitted glossfinished Kitchen and lounge / Dining Room overlooking the wellproportioned rear Garden, on the first floor there are three generous size Bedrooms, plus a four-piece Bathroom including a corner Shower and rolltop Bath. Outside there is an Integral Garage with driveway parking in front and to the rear of the property is a good-sized rear Garden, laid to lawn with vegetable garden, flower borders, and patio area. There is a rear pedestrian access.

## **Covered Porch**

- ✤ Living Dining Room
- \* Well-fitted and equipped gloss finished Kitchen
- \* Three Good Size Bedrooms
- \* Family Bathroom with Corner Shower and roll top Bath
- \* Gas Central Heating and UPVC Double Glazing throughout
- \* Integral Garage with driveway parking
- \* Adjacent to a popular primary school and Nature Reserve
- \* Viewing Highly Recommended