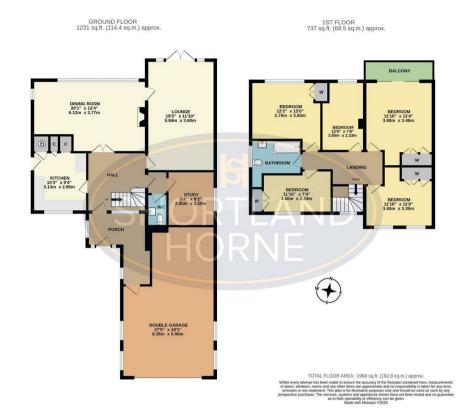

Upon entering, you are greeted by a welcoming entrance porch that leads into a spacious hallway. The ground floor features two generous reception rooms, including a dining room and a living room, providing ample space for family gatherings and entertaining guests. Additionally, there is a study, perfect for those who work from home or require a quiet space for reading. The well-appointed kitchen is designed for functionality, and a convenient downstairs WC adds to the practicality of the layout.

The first floor boasts five well-proportioned bedrooms, each offering the potential for personalisation to suit your family's needs. The bathrooms are fitted with a wash hand basin, bath, and shower tray, ensuring comfort and convenience for all.

Outside, the property benefits from off-road parking and a double garage equipped

### Floor Plan

#### Total area: sq ft