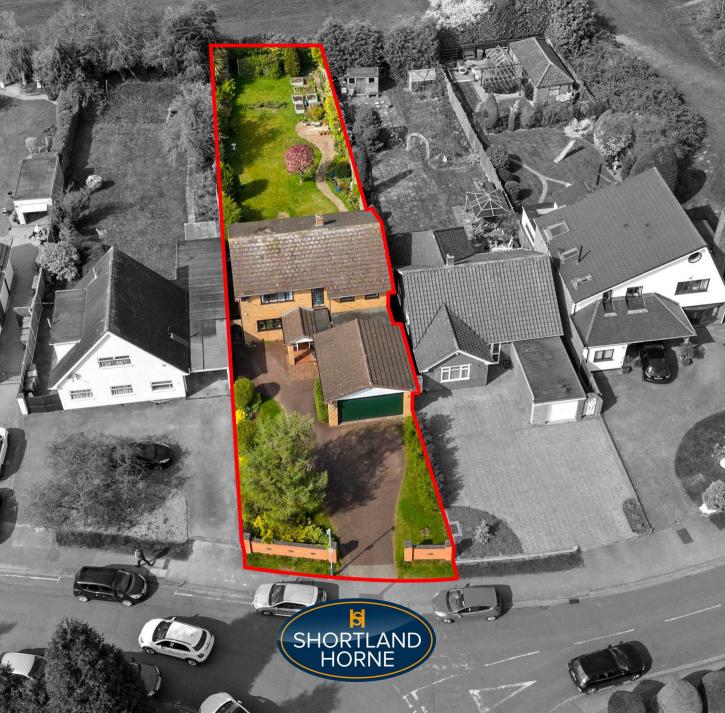

## Magyar Crescent CV11 4SQ

Nestled in the charming Magyar Crescent, Nuneaton, we are pleased to present this splendid five-bedroom detached family home. Built in 1964, this property has been meticulously maintained and is ready to welcome its new owners. The house is set on an extensive plot, offering picturesque views to the rear, creating a serene backdrop for family life.

Outside, the property benefits from off-road parking and a double garage equipped