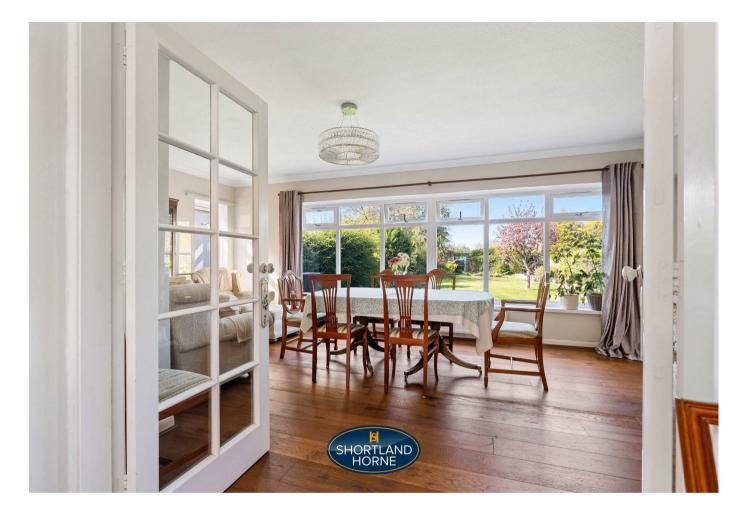

Upon entering, you are greeted by a welcoming entrance porch that leads into a spacious hallway. The ground floor features two generous reception rooms, including a dining room and a living room, providing ample space for family gatherings and entertaining guests. Additionally, there is a study, perfect for those who work from home or require a quiet space for reading. The well-appointed kitchen is designed for functionality, and a convenient downstairs WC adds to the practicality of the layout.