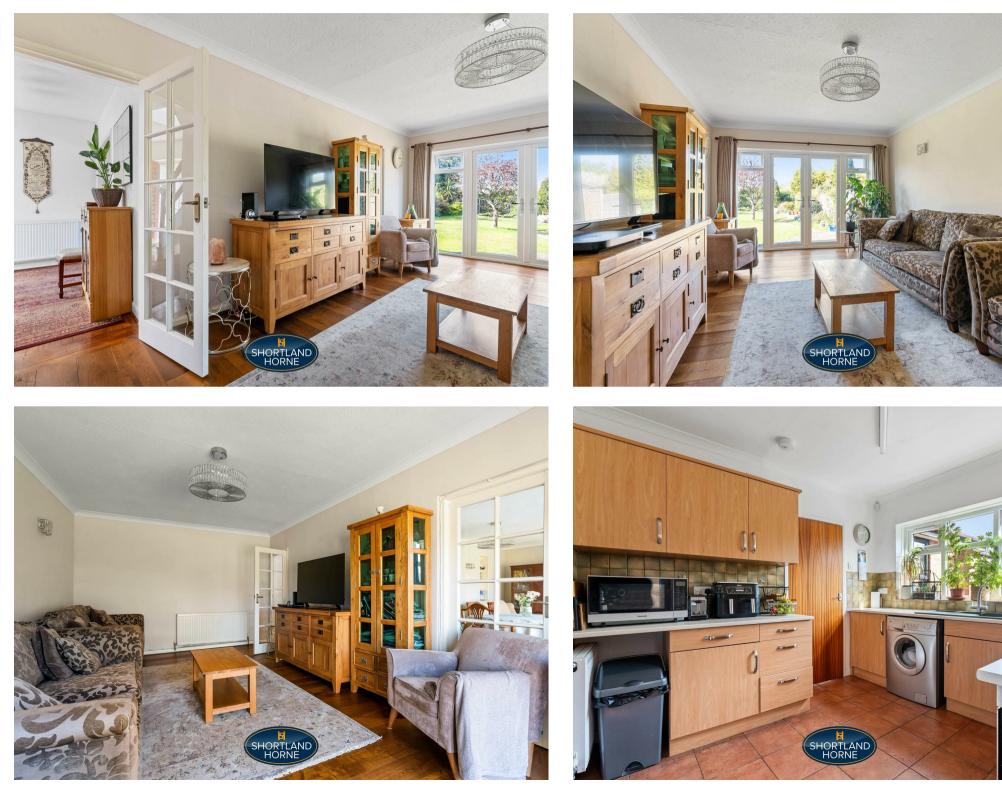

Upon entering, you are greeted by a welcoming entrance porch that leads into a spacious hallway. The ground floor features two generous reception rooms, including a dining room and a living room, providing ample space for family gatherings and entertaining guests. Additionally, there is a study, perfect for those who work from home or require a quiet space for reading. The well-appointed kitchen is designed for functionality, and a convenient downstairs WC adds to the practicality of the layout.