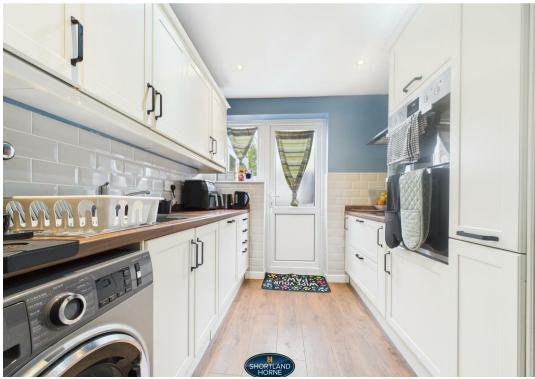

As you enter, you are greeted by a large, open-plan lounge and dining room, which creates a warm and inviting atmosphere for family gatherings and entertaining guests. The updated kitchen features a sleek, contemporary design with ample storage, seamlessly flowing into a bright and airy conservatory that beautifully connects the indoor and outdoor spaces. The garden is a true highlight, meticulously maintained and providing a serene retreat for relaxation or social gatherings, complete with the added convenience of a garage.

#### GROUND FLOOR

Hallway

3.96m x 1.75m

Living Room

6.73m x 2.57m

Sun Room

2.67m x 2.08m

Kitchen