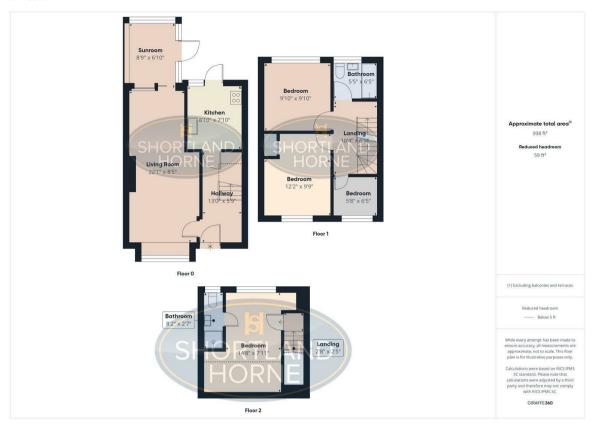

### Floor Plan

## Total area: sq ft

#### GROUND FLOOR

Hallway

3.96m x 1.75m

Living Room

6.73m x 2.57m

Sun Room

2.67m x 2.08m

Kitchen

2.69m x 2.39m

FIRST FLOOR

Bedroom

3.71m x 2.97m

Bedroom

3.00m x 3.00m

Bedroom

1.73m x 1.96m

Bathroom

1.65m x 1.96m

SECOND FLOOR

Bedroom

4.47m x 2.41m

Bathroom

2.49m x 0.79m

**6** shortland-horne.co.uk