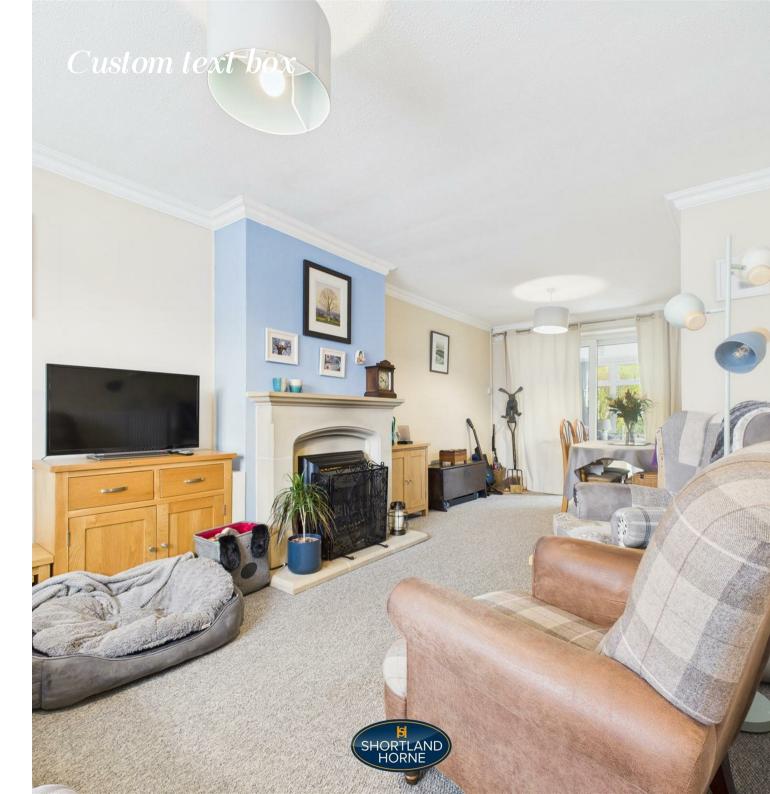

As you enter, you are greeted by a large, open-plan lounge and dining room, which creates a warm and inviting atmosphere for family gatherings and entertaining guests. The updated kitchen features a sleek, contemporary design with ample storage, seamlessly flowing into a bright and airy conservatory that beautifully connects the indoor and outdoor spaces. The garden is a true highlight, meticulously maintained and providing a serene retreat for relaxation or social gatherings, complete with the added convenience of a garage.