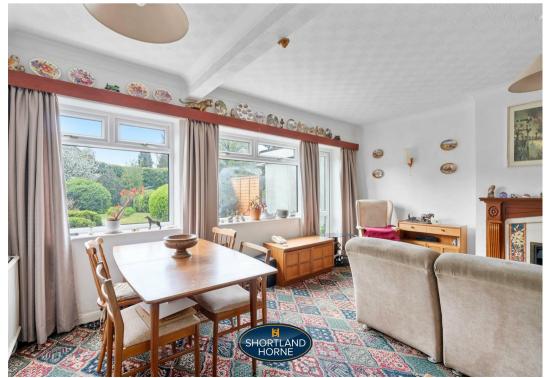

The property boasts three bedrooms, making it ideal for families or those needing extra space. The layout includes a welcoming reception room that flows into a spacious lounge/diner, perfect for entertaining or relaxing with loved ones. A door from the lounge leads directly to the garden, enhancing the connection between indoor and outdoor living. The kitchen, located at the rear, features fitted units and ample space for your appliances, ready for your personal touch.

### Porch

Hallway

Lounge/Dining Room 5.6lm x 4.85m

Kitchen 3.51m x 2.31m

W/C

FIRST FLOOR

Bedroom One 4.01m x 3.00m

Bedroom Two 3.51m x 3.00m