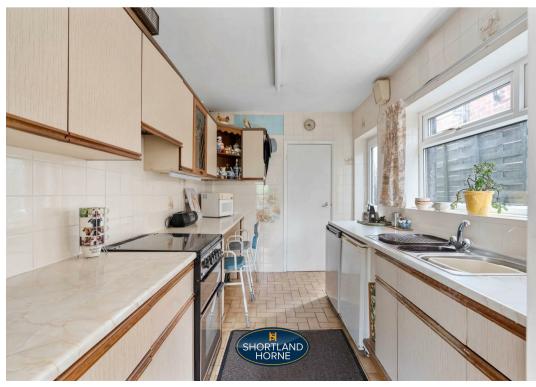

The property boasts three bedrooms, making it ideal for families or those needing extra space. The layout includes a welcoming reception room that flows into a spacious lounge/diner, perfect for entertaining or relaxing with loved ones. A door from the lounge leads directly to the garden, enhancing the connection between indoor and outdoor living. The kitchen, located at the rear, features fitted units and ample space for your appliances, ready for your personal touch.

### Porch

Hallway

Lounge/Dining Room 5.6lm x 4.85m

Kitchen 3.51m x 2.31m

W/C

FIRST FLOOR

Bedroom One 4.01m x 3.00m

Bedroom Two 3.51m x 3.00m