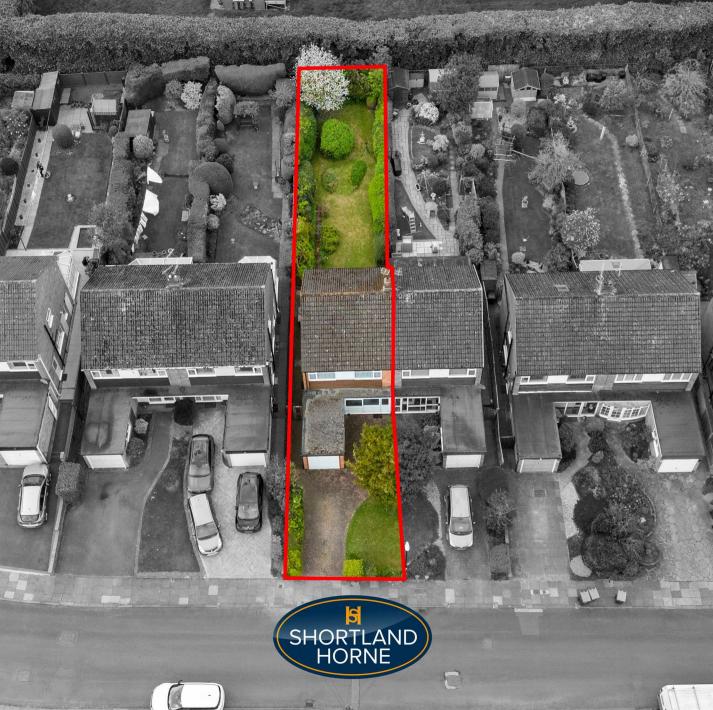

The garden is a delightful feature of this home, offering a secluded area with a generous lawn, providing a safe and secure environment for children to play and for