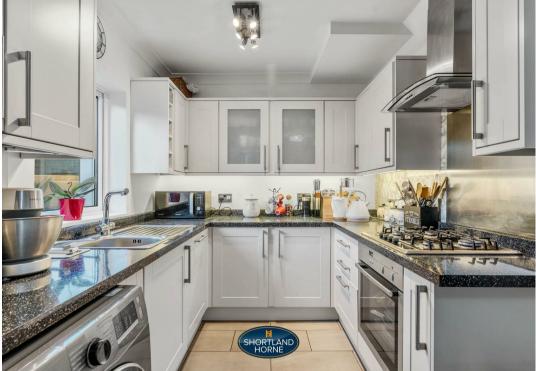

#### **GROUND FLOOR**

Porch

Hallway

Lounge 3.51m x 3.23m

Kitchen Dining Room 5.23m x 3.28m

FIRST FLOOR

Bedroom One 3.28m x 2.67m

Bedroom Two 3.23m x 2.49m