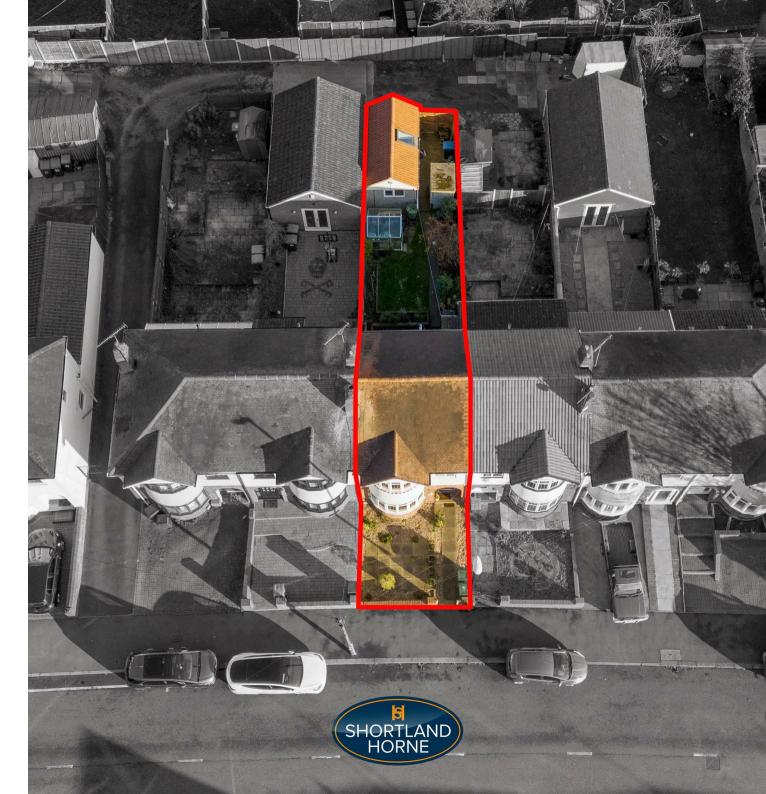

Outside there is a garage that has been converted to be used has a study with light and power.

One of the standout features of this property is its proximity to the renowned Jaguar Land Rover, making it an attractive option for professionals working in the automotive industry. Additionally, Coventry City Centre is just a short distance away, providing easy access to a variety of shops, restaurants, and cultural attractions.