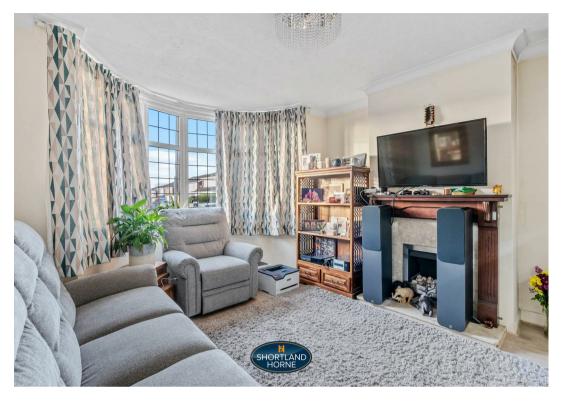

The inviting reception room offers a warm and welcoming atmosphere, perfect for family gatherings or quiet evenings in. The layout of the home is designed to maximise space and functionality, ensuring that every corner is utilised effectively. The bathroom is conveniently located, catering to the needs of a busy household.

#### **GROUND FLOOR**

Porch

Hallway

Lounge 3.51m x 3.23m

Kitchen Dining Room 5.23m x 3.28m

FIRST FLOOR

Bedroom One 3.28m x 2.67m

Bedroom Two 3.23m x 2.49m