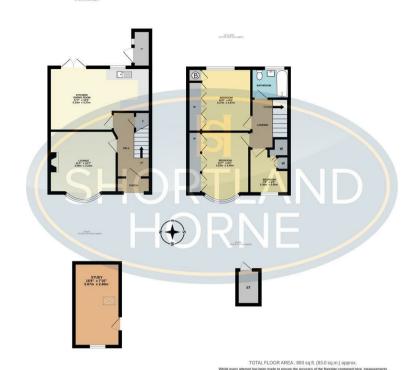

# Dimensions

#### **GROUND FLOOR**

Porch

Hallway

Lounge 3.51m x 3.23m

Kitchen Dining Room 5.23m x 3.28m

FIRST FLOOR

Bedroom One 3.28m x 2.67m

Bedroom Two 3.23m x 2.49m

Bedroom Three 2.36m x 2.06m

Bathroom

OUTSIDE

Study 5.08m x 2.39m

Store

Store

6 shortland-horne.co.uk

### Floor Plan

### Total area: sq ft