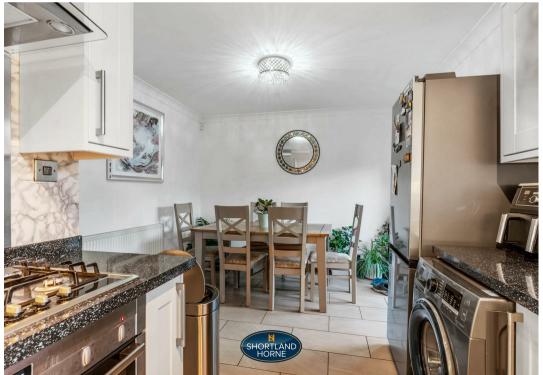

The inviting reception room offers a warm and welcoming atmosphere, perfect for family gatherings or quiet evenings in. The layout of the home is designed to maximise space and functionality, ensuring that every corner is utilised effectively. The bathroom is conveniently located, catering to the needs of a busy household.

#### **GROUND FLOOR**

Porch

Hallway

Lounge 3.51m x 3.23m

Kitchen Dining Room 5.23m x 3.28m

FIRST FLOOR

Bedroom One 3.28m x 2.67m

Bedroom Two 3.23m x 2.49m