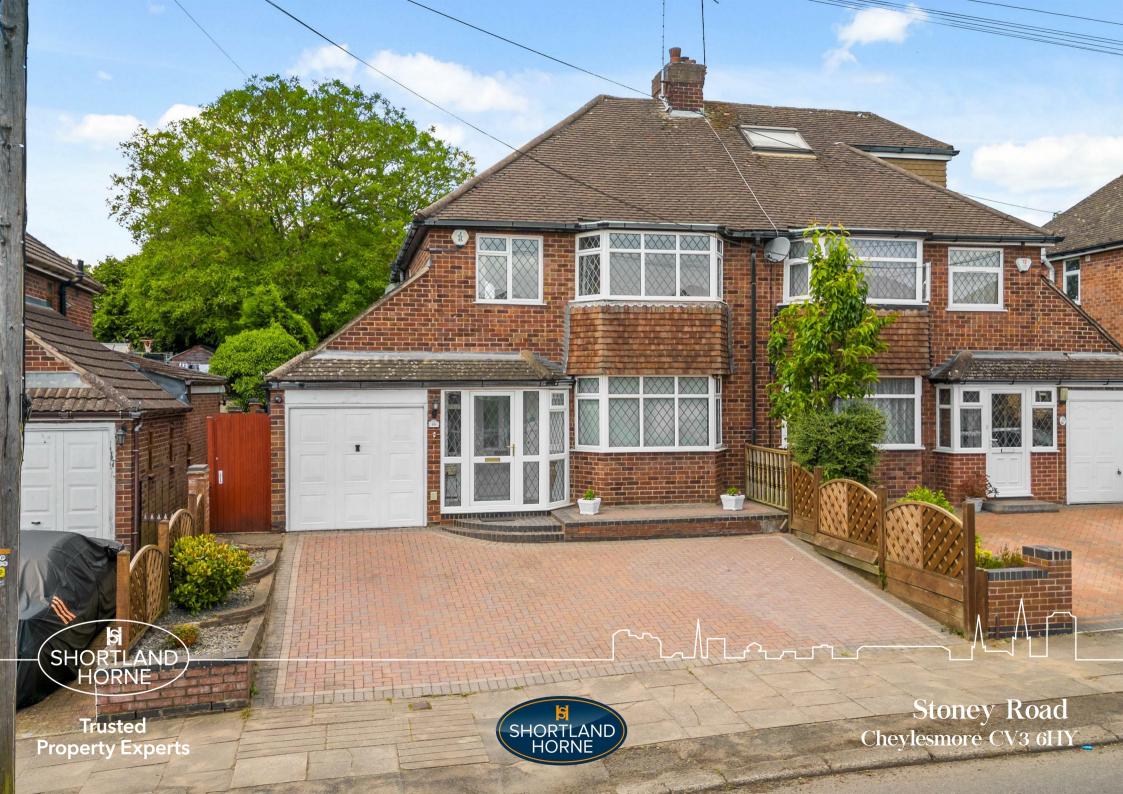

# Stoney Road CV3 6HY

Welcome to this charming extended semi-detached home located on Stoney Road in the sought-after area of Styvechale, Coventry. This property boasts two reception rooms, a stunning open plan kitchen dining family room, three bedrooms all with fitted wardrobes, and a well-appointed modern bathroom, making it an ideal home for a family or those looking for extra space.

Situated in a superb location, this property offers the convenience of being within walking distance to the train station, King Henry VIII School, and the picturesque Memorial Park. Whether you're commuting to work, taking your children to school, or simply enjoying a leisurely stroll in the park, everything you need is just a stone's throw away.