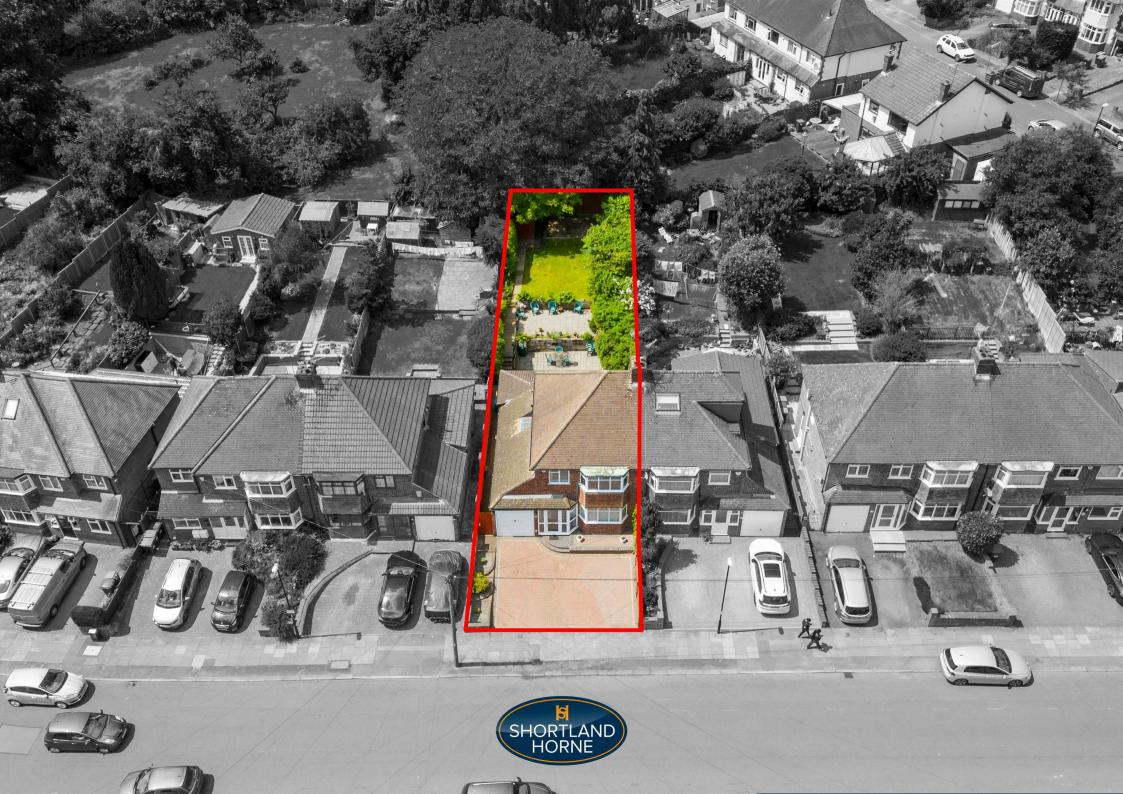

Situated in a superb location, this property offers the convenience of being within walking distance to the train station, King Henry VIII School, and the picturesque Memorial Park. Whether you're commuting to work, taking your children to school, or simply enjoying a leisurely stroll in the park, everything you need is just a stone's throw away.