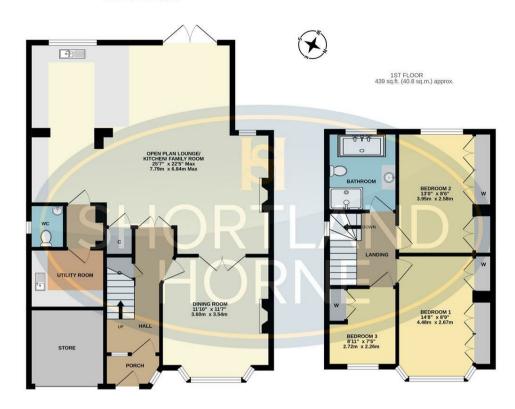

## Dimensions

### GROUND FLOOR

Hallway

Open Plan

Lounge/Kitchen/Family

Room

7.79 x 6.84

**Dining Room** 

3.60 x 3.54

**Utility Room** 

WC

FIRST FLOOR

Bedroom One

4.48 x 2.67

Bedroom Two

3.95 x 2.58

Bedroom Three

2.72 x 2.26

Family Bathroom

#### TOTAL FLOOR AREA: 1295 sq.ft. (120.4 sq.m.) approx

Whist every attempt has been made to ensure the accuracy of the floorplan contained here, measurement of doors, windows, rooms and any other terms are approximate and no responsibility is laken for any error, prospective purchaser. The services, systems and applicances shown have not been tested and no guarante as to their operability or efficiency can be given.