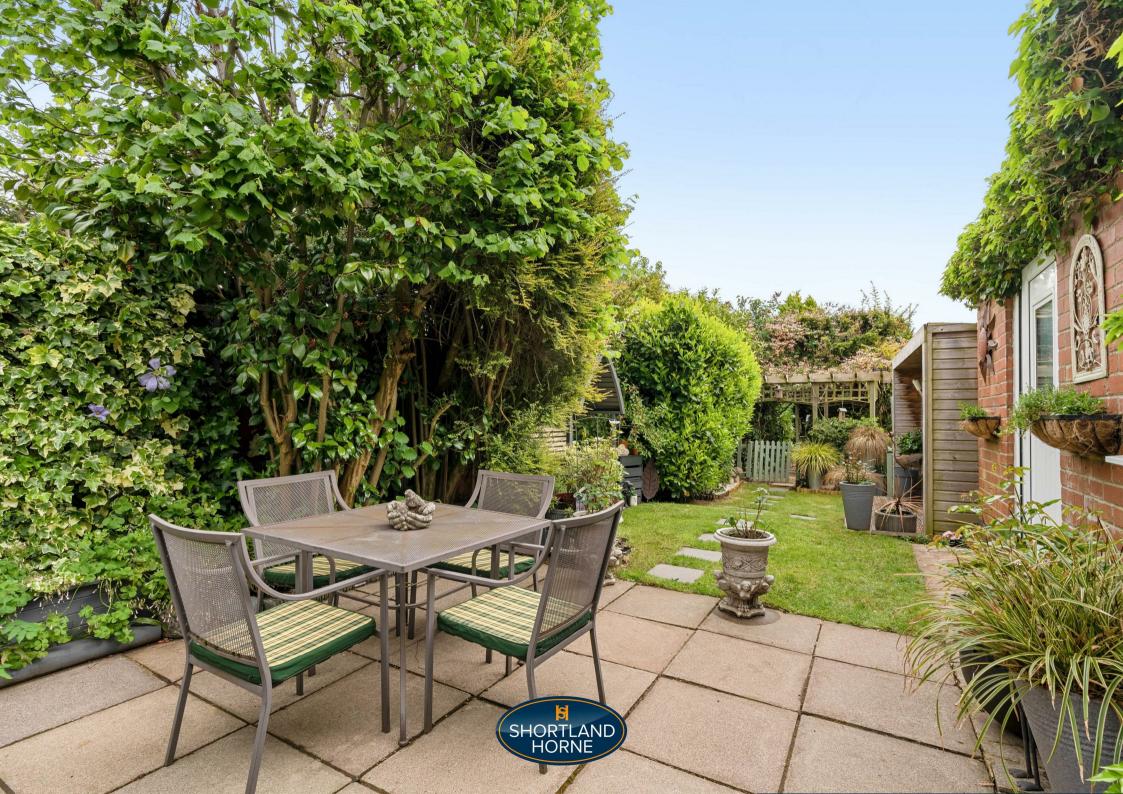

On the first floor you will find a family bathroom and three bedrooms, two of the bedrooms are doubles with one featuring built in wardrobes and there is also a single bedrooms.

Outside to the front of the property is a tarmacadam driveway providing parking for several vehicles and to the the rear you will be greeted by the most delightful and well designed garden with lots of seating areas to catch the sun in the summer months and access to a garage and a purpose built garden room/office that has been fully insulated, with power and heating ideal for homeworking away from the main house.

3.99m x 2.62m

**6** shortland-horne.co.uk