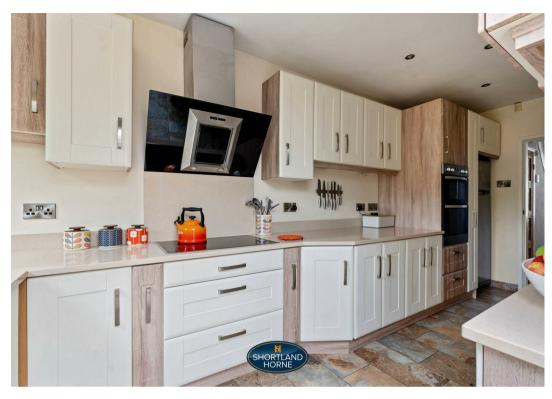

The ground floor offers an entrance hallway with access to a useful W/C, a lounge with a bay window looking out to the fore garden, a dining room with doors opening on to a sunroom overlooking the amazing garden and a fully fitted modern kitchen with granite worktops and integrated appliances to include a dishwasher, double ovens, an induction hob and space for a fridge/freezer.