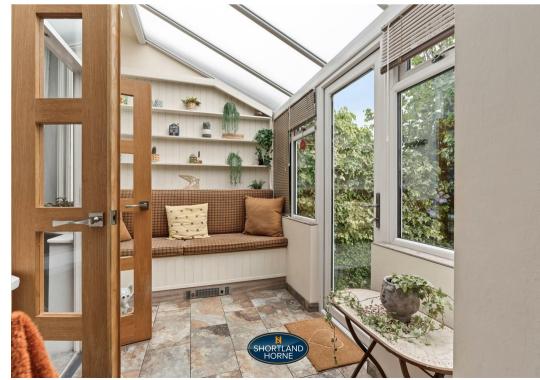

The ground floor offers an entrance hallway with access to a useful W/C, a lounge with a bay window looking out to the fore garden, a dining room with doors opening on to a sunroom overlooking the amazing garden and a fully fitted modern kitchen with granite worktops and integrated appliances to include a dishwasher, double ovens, an induction hob and space for a fridge/freezer.

## Dimensions

GROUND FLOOR

Entrance Hallway

Lounge

3.63m x 3.25m

**Dining Room** 

3.91m x 3.25m

Sun Room

3.15m x 2.26m

Kitchen

5.46m x 2.13m

W/C

FIRST FLOOR

Bedroom One

3.63m x 3.33m

Bedroom Two