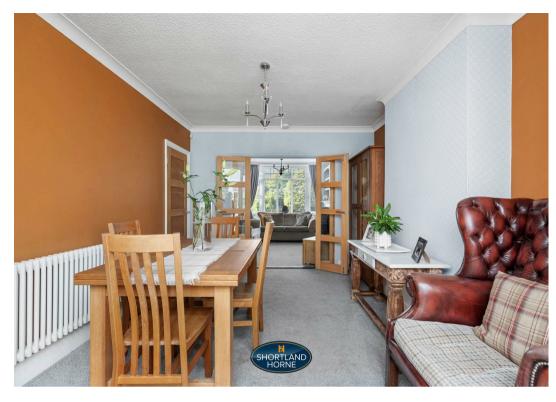

The ground floor offers an entrance hallway with access to a useful W/C, a lounge with a bay window looking out to the fore garden, a dining room with doors opening on to a sunroom overlooking the amazing garden and a fully fitted modern kitchen with granite worktops and integrated appliances to include a dishwasher, double ovens, an induction hob and space for a fridge/freezer.