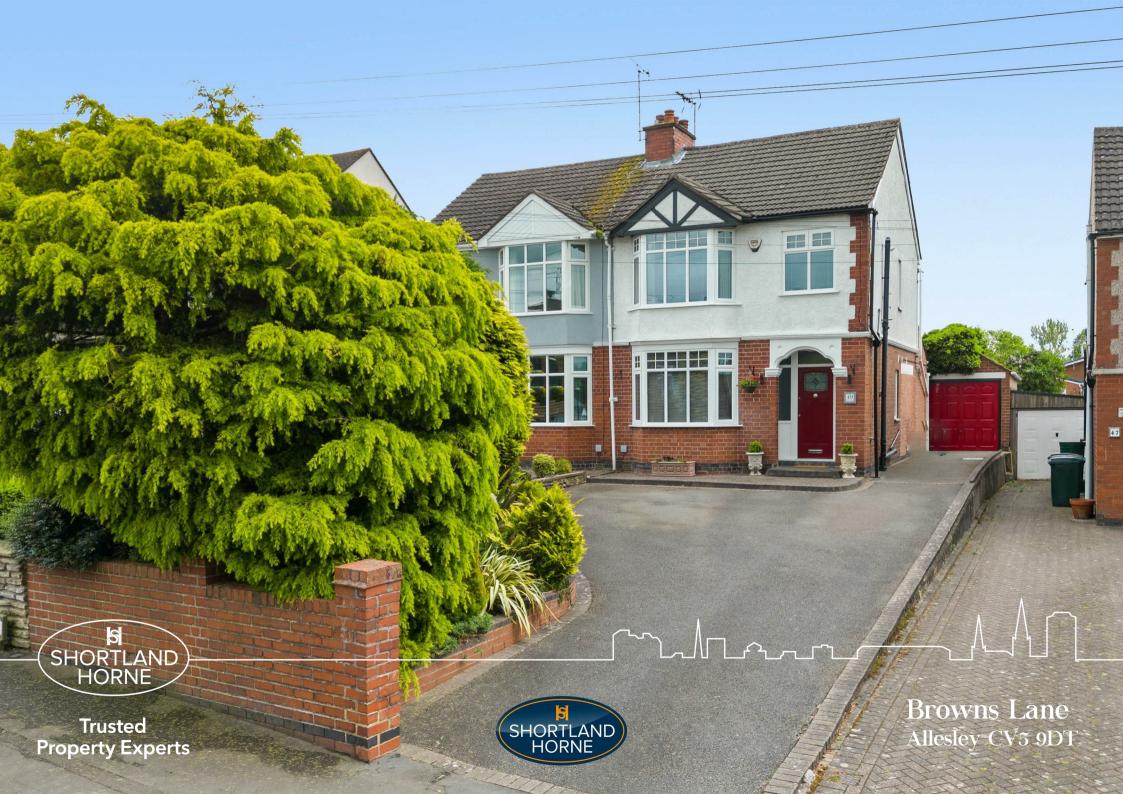

# Browns Lane CV5 9DT

\*\*OFFERED WITH NO CHAIN

A BEAUTIFUL FAMILY HOME POSITIONED ON A VERY GENEROUS PLOT CLOSE TO GOOD LOCAL SCHOOLS AND THE A45 MOTORWAY NETWORK.

This spacious three bedroom semi-detached property has immediate kerb appeal and is conveniently positioned for shops, local bus routes and Birmingham Airport.

The ground floor offers an entrance hallway with access to a useful W/C, a lounge with a bay window looking out to the fore garden, a dining room with doors opening on to a sunroom overlooking the amazing garden and a fully fitted modern kitchen with granite worktops and integrated appliances to include a dishwasher, double ovens, an induction hob and space for a fridge/freezer.