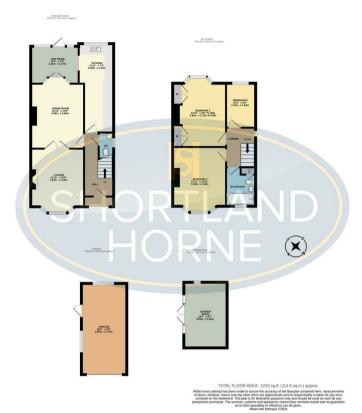

## Dimensions

GROUND FLOOR

Entrance Hallway

Lounge

3.63m x 3.25m

**Dining Room** 

3.91m x 3.25m

Sun Room

3.15m x 2.26m

Kitchen

5.46m x 2.13m

W/C

FIRST FLOOR

Bedroom One

3.63m x 3.33m

Bedroom Two

3.94m x 2.74m

Bedroom Three

2.72m x 1.83m

Bathroom

**OUTSIDE** 

Garage

5.56m x 2.74m

Garden Room

3.99m x 2.62m

**6** shortland-horne.co.uk

#### Floor Plan

## Total area: 1233.00 sq ft