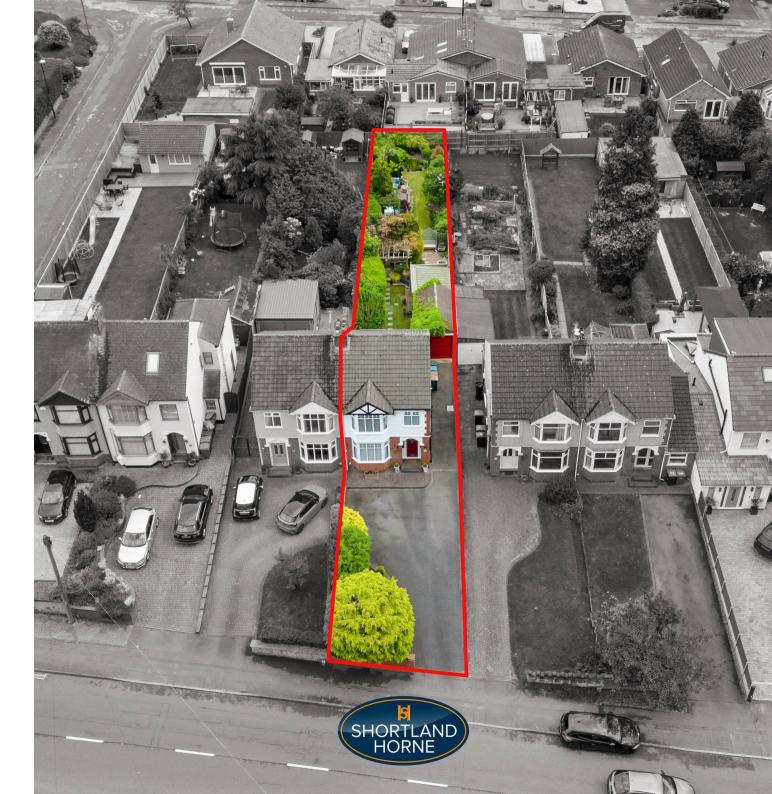

On the first floor you will find a family bathroom and three bedrooms, two of the bedrooms are doubles with one featuring built in wardrobes and there is also a single bedrooms.

Outside to the front of the property is a tarmacadam driveway providing parking for several vehicles and to the the rear you will be greeted by the most delightful and well designed garden with lots of seating areas to catch the sun in the summer months and access to a garage and a purpose built garden room/office that has been fully insulated, with power and heating ideal for homeworking away from the main house.

# **Location Map**