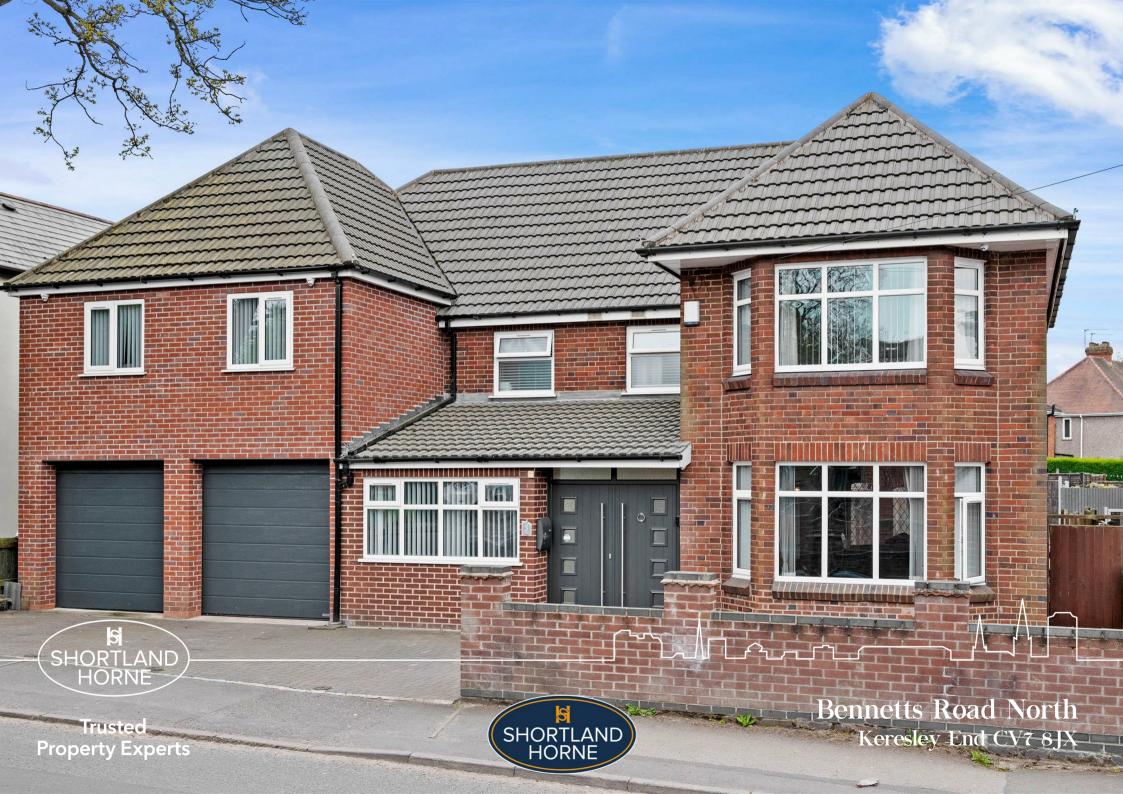

## **Bennetts Road North**

CV7 8 JX
This beautifully detached five double bedroom family home. Amenities within the village includes a minisupermarket, a Post office, Pharmacy, Doctors
Surgery, and Garden Centre also ideal for country walks and cycling. The location is also within easy reach of the Ricoh Arena Retail Park. An internal inspection is highly recommended to appreciate this stunning property

Externally there is a driveway for at least three cars and to the rear are attractive and social patio areas, lawn and a carp pond. A purpose built summerhouse has become an impressive home gym.