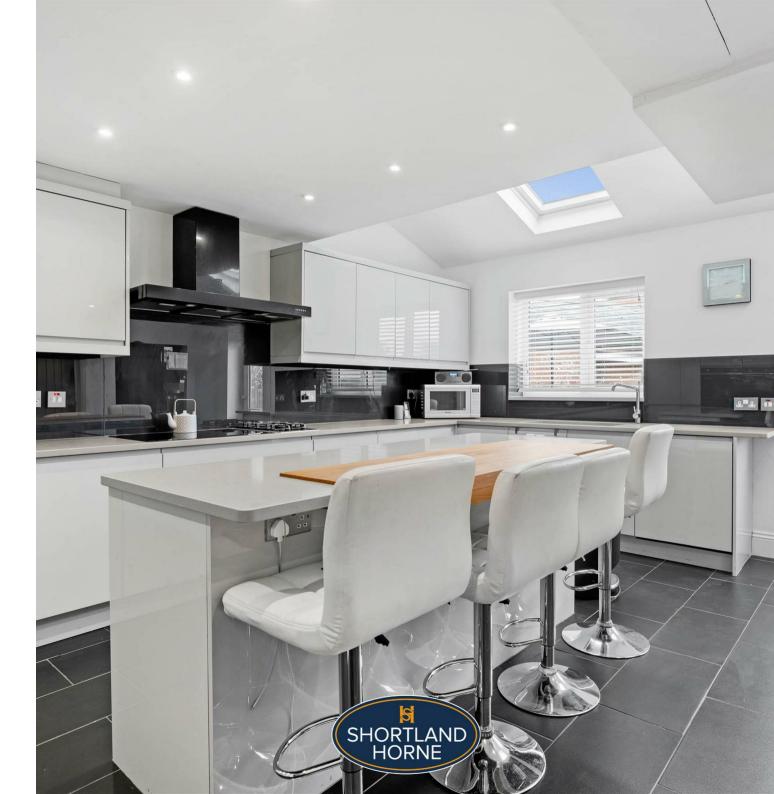

The popular and well regarded President Kennedy and Coundon Court secondary schools are in Catchment. Other schools in the area include St Augustines's Primary School and Cardinal Newman.

The accommodation comprises: hallway with French doors to the living area and glazed doors through to the kitchen/breakfast room, utility and home office are also complimented by a ground floor cloakroom with a shower cubicle, W.C. and hand basin.

# Dimensions GROUND FLOOR

Kitchen / Breakfast

Room

5.66m x 4.95m

**Shower Room** 

**Sitting Room** 

8.53m x 3.96m

**Utility Room** 