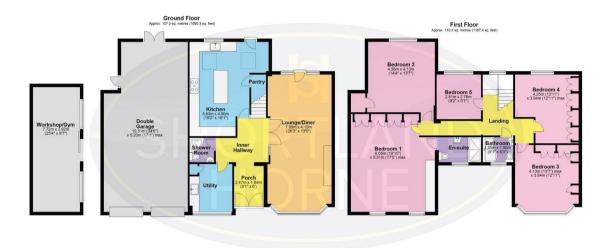

# Dimensions GROUND FLOOR

Kitchen / Breakfast

Room

5.66m x 4.95m

**Shower Room** 

**Sitting Room** 

8.53m x 3.96m

**Utility Room** 

2.92m x 2.62m

FIRST FLOOR

Bedroom 1

6.71m x 5.18m

En suite

2.90m x 1.98m

Bedroom 2

4.17m x 3.99m

Bedroom 3

4.27m x 3.96m

Bedroom 4

4.65m x 3.99m

Bedroom 5

2.97m x 2.82m

Bathroom

1.98m x 1.68m

#### Floor Plan

Total area: approx. 267.3 sq. metres (2877.6 sq. feet)

DISCLAIMER - Floor plans shown are for general guidance only. Whilst every attempt has been made to ensure that the floorplan measurements are as accurate as possible, they are for illustrative purposes on