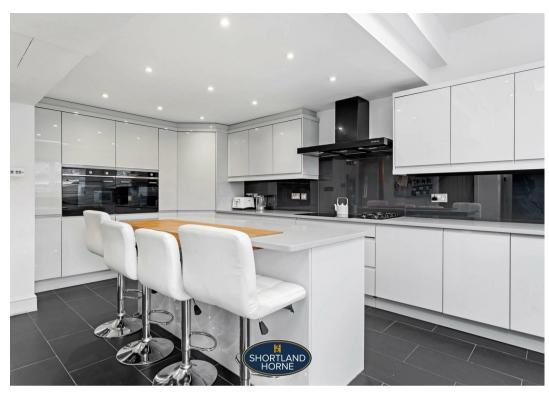

The popular and well regarded President Kennedy and Coundon Court secondary schools are in Catchment. Other schools in the area include St Augustines's Primary School and Cardinal Newman.

The accommodation comprises: hallway with French doors to the living area and glazed doors through to the kitchen/breakfast room, utility and home office are also complimented by a ground floor cloakroom with a shower cubicle, W.C. and hand basin.

# Dimensions GROUND FLOOR

Kitchen / Breakfast

Room

5.66m x 4.95m

**Shower Room** 

**Sitting Room** 

8.53m x 3.96m

**Utility Room** 