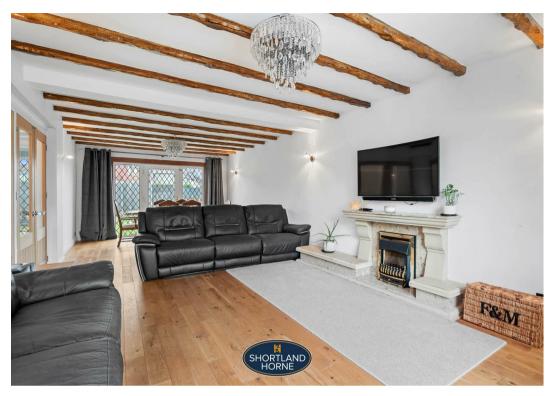

The popular and well regarded President Kennedy and Coundon Court secondary schools are in Catchment. Other schools in the area include St Augustines's Primary School and Cardinal Newman.

The accommodation comprises: hallway with French doors to the living area and glazed doors through to the kitchen/breakfast room, utility and home office are also complimented by a ground floor cloakroom with a shower cubicle, W.C. and hand basin.

# Dimensions GROUND FLOOR

Kitchen / Breakfast

Room

5.66m x 4.95m

**Shower Room** 

**Sitting Room** 

8.53m x 3.96m

**Utility Room** 