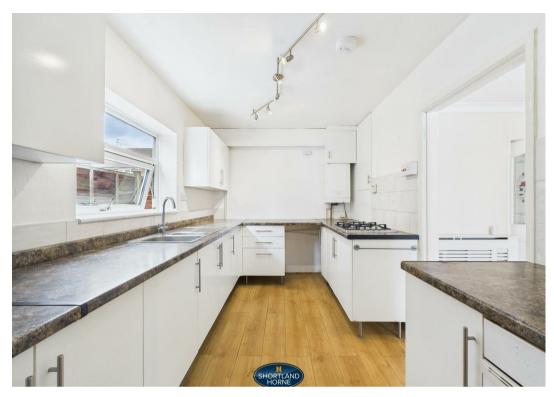

This property offers a spacious dining room, rear lounge, fitted kitchen with four ring gas hob, inset sink with mixer tap over and ample base and eye level storage. The ground floor further benefits from a ground floor W.C and single garage. On the first floor you will find a modern family bathroom and four double bedrooms with two of the bedrooms having built in wardrobes. To the front of the house is a driveway providing off street parking leading to the single garage. To the rear there is a fully enclosed garden with the additional benefit of storage shed with power.