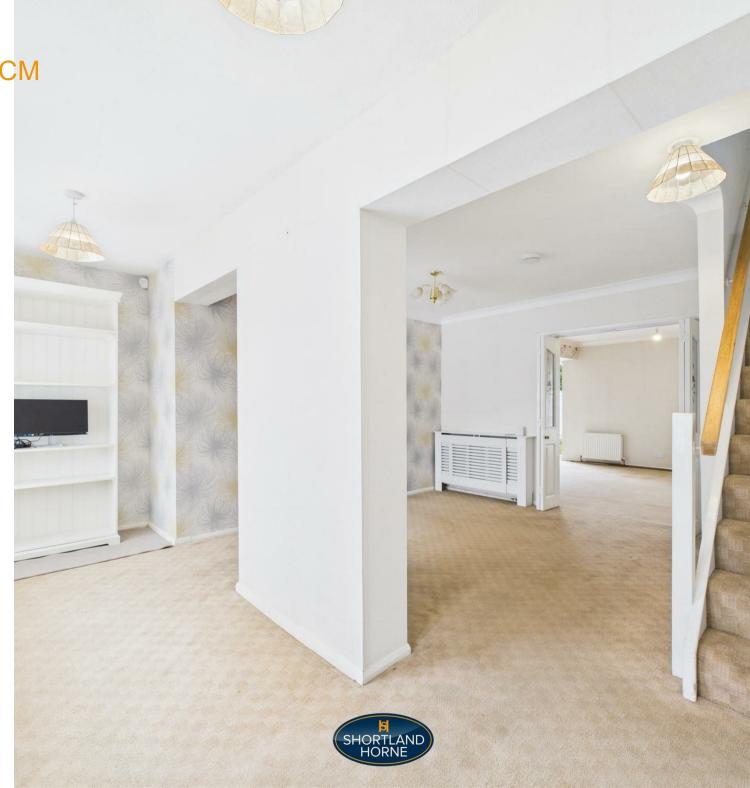

This property offers a spacious dining room, rear lounge, fitted kitchen with four ring gas hob, inset sink with mixer tap over and ample base and eye level storage. The ground floor further benefits from a ground floor W.C and single garage. On the first floor you will find a modern family bathroom and four double bedrooms with two of the bedrooms having built in wardrobes. To the front of the house is a driveway providing off street parking leading to the single garage. To the rear there is a fully enclosed garden with the additional benefit of storage shed with power.