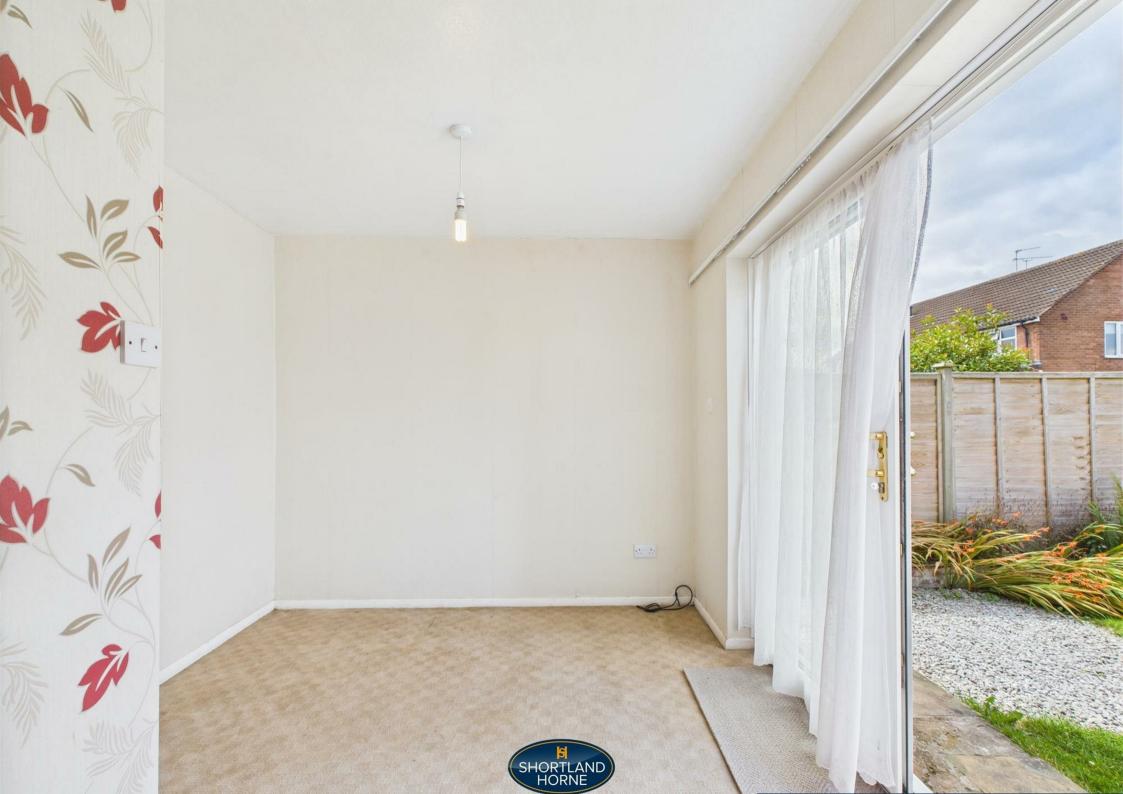

This property offers a spacious dining room, rear lounge, fitted kitchen with four ring gas hob, inset sink with mixer tap over and ample base and eye level storage. The ground floor further benefits from a ground floor W.C and single garage. On the first floor you will find a modern family bathroom and four double bedrooms with two of the bedrooms having built in wardrobes. To the front of the house is a driveway providing off street parking leading to the single garage. To the rear there is a fully enclosed garden with the additional benefit of storage shed with power.