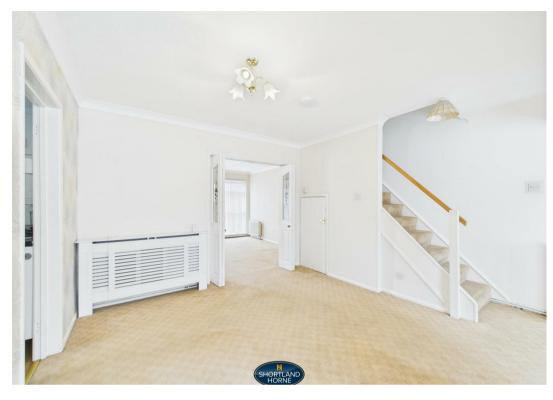

This property offers a spacious dining room, rear lounge, fitted kitchen with four ring gas hob, inset sink with mixer tap over and ample base and eye level storage. The ground floor further benefits from a ground floor W.C and single garage. On the first floor you will find a modern family bathroom and four double bedrooms with two of the bedrooms having built in wardrobes. To the front of the house is a driveway providing off street parking leading to the single garage. To the rear there is a fully enclosed garden with the additional benefit of storage shed with power.