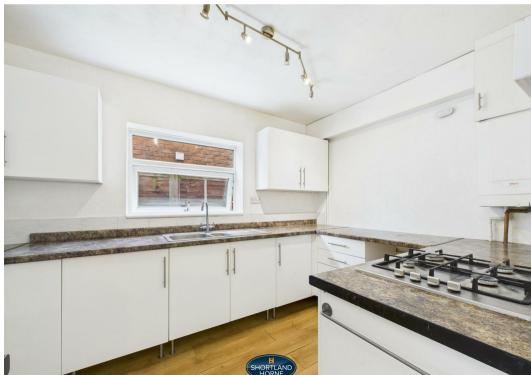

This property offers a spacious dining room, rear lounge, fitted kitchen with four ring gas hob, inset sink with mixer tap over and ample base and eye level storage. The ground floor further benefits from a ground floor W.C and single garage. On the first floor you will find a modern family bathroom and four double bedrooms with two of the bedrooms having built in wardrobes. To the front of the house is a driveway providing off street parking leading to the single garage. To the rear there is a fully enclosed garden with the additional benefit of storage shed with power.