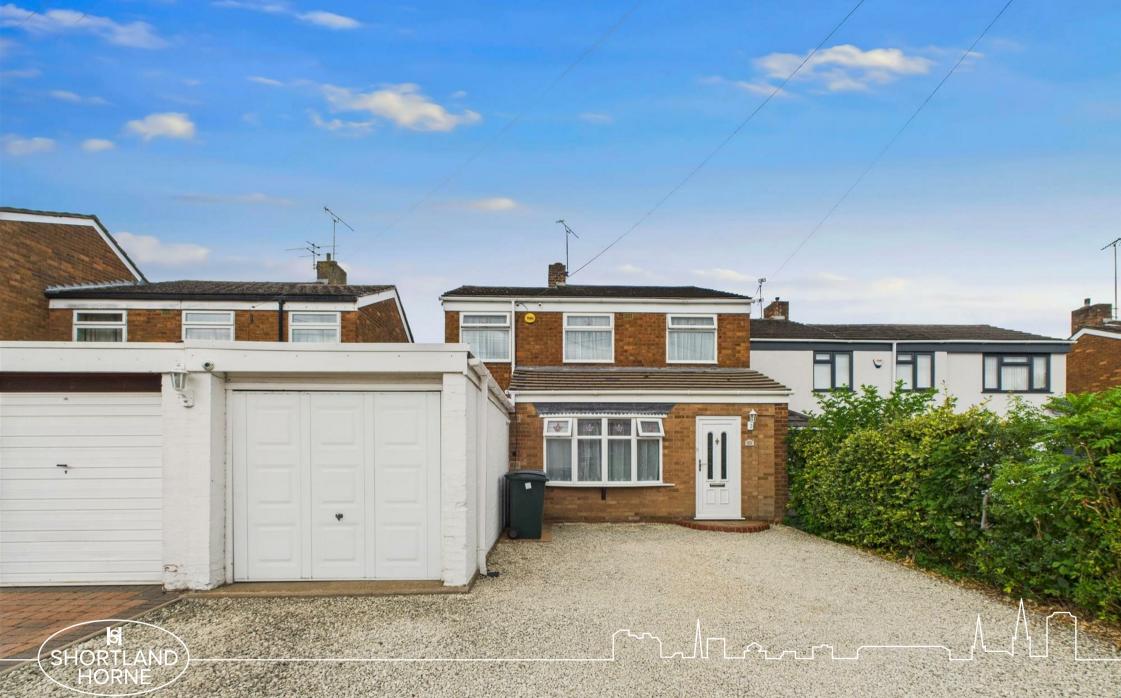

# Exminster Road CV3 5NY

£1,500 PCM

Shortland Horne are pleased to offer this semi detached family home situated in the highly sought after location of Exminster Road, Styvechale.

Styvechale is one of Coventry's most sought after areas being situated close to the War Memorial Park and is conveniently located for the A45 and A46, Coventry Railway Station and the City Centre. Nearby secondary schools include Finham Park, King Henry VIII and Whitley Academy. For juniors there is Manor Park Primary school, King Henry VIII, Grange Farm and Stivichall Primary.

This property offers a spacious dining room, rear lounge, fitted kitchen with four ring gas hob, inset sink with mixer tap over and ample base and eye level storage. The ground floor further benefits from a ground floor W.C and single garage. On the first floor you will find a modern family bathroom and four double bedrooms with two of the bedrooms having built in wardrobes. To the front of the house is a driveway providing off street parking leading to the single garage. To the rear there is a fully enclosed garden with the additional benefit of storage shed with power.