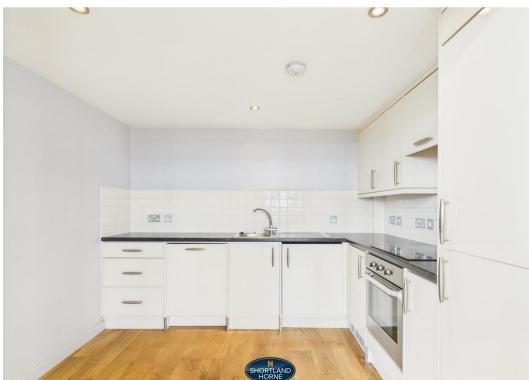

# Aldbourne Road CV1 4BA £1,500 PCM

Shortland Horne are pleased to offer this modern three bedroom penthouse duplex apartment located in the popular Bishopsgate Wharf development, close to Coventry city centre. The accommodation comprises of spacious open plan kitchen/diner with views overlooking the canal, a fitted kitchen with integrated appliances, study/ dining room, ground floor bedroom and a bathroom with matching suite. There is a stylish spiral staircase that leads you up to the first floor and on this floor, you will be greeted by a further two double bedrooms with the principal bedroom featuring an en-suite shower room.

2.74m x 3.07m

Bathroom

1.93m x 2.51m

FIRST FLOOR

Bedroom One

2.74m x 6.88m

**En-Suite** 

1.88m x 3.07m