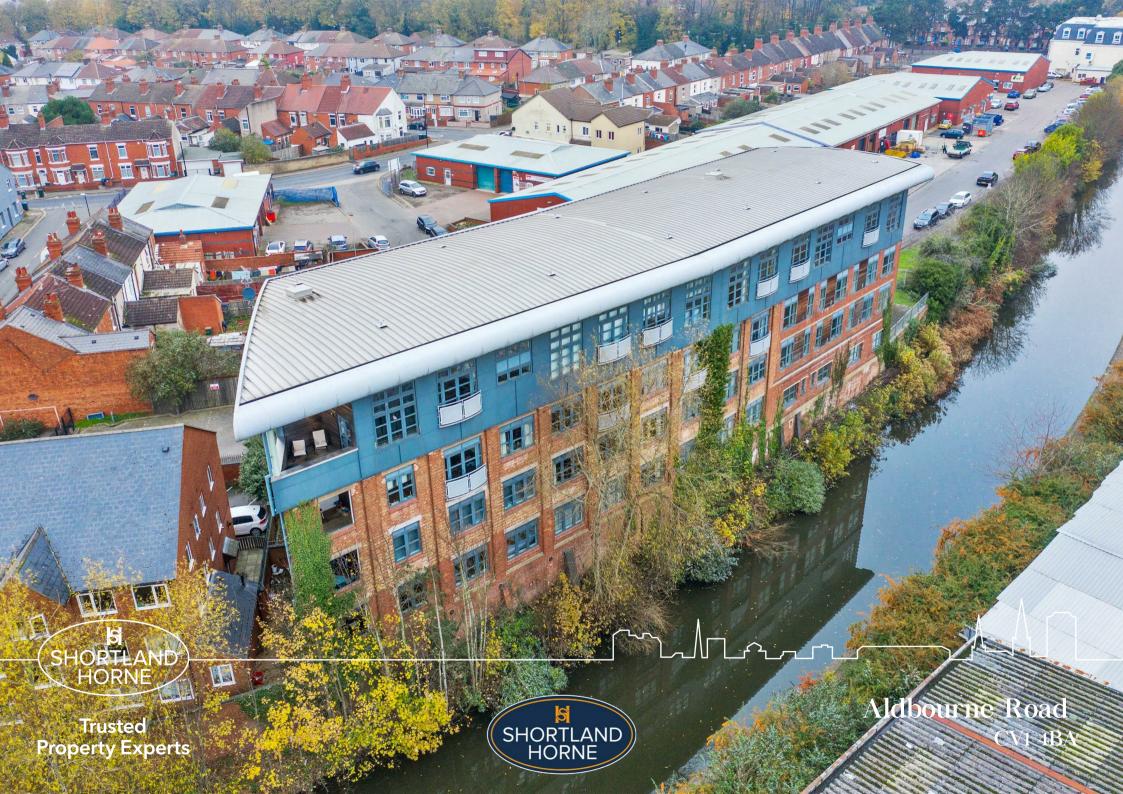

# Aldbourne Road CV1 4BA £1,500 PCM

Shortland Horne are pleased to offer this modern three bedroom penthouse duplex apartment located in the popular Bishopsgate Wharf development, close to Coventry city centre. The accommodation comprises of spacious open plan kitchen/diner with views overlooking the canal, a fitted kitchen with integrated appliances, study/ dining room, ground floor bedroom and a bathroom with matching suite. There is a stylish spiral staircase that leads you up to the first floor and on this floor, you will be greeted by a further two double bedrooms with the principal bedroom featuring an en-suite shower room.

This amazing apartment is electric heated and double glazed, there is a lift and a secure gated parking. This property is close to local amenities, schools and has good bus and motorway links.

AVAILABLE NOW | EPC RATING: D | COUNCIL TAX BAND: C