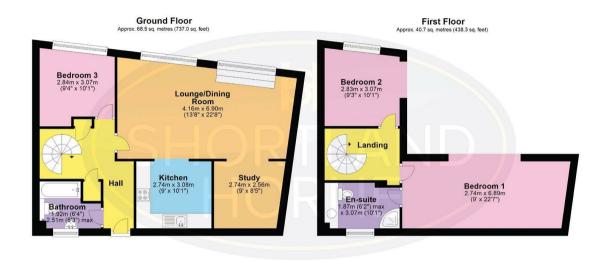

## Dimensions

GROUND FLOOR

**Entrance Hallway** 

Lounge/Diner

4.17m x 6.91m

Study

2.74m x 2.57m

Kitchen

2.74m x 3.07m

Bathroom

1.93m x 2.51m

FIRST FLOOR

Bedroom One

2.74m x 6.88m

**En-Suite** 

1.88m x 3.07m

Bedroom Two

2.82m x 3.07m

**6** shortland-horne.co.uk

### Floor Plan

Total area: approx. 109.2 sq. metres (1175.2 sq. feet)

DISCLAIMER - Floor plans shown are for general guidance only. Whilst every attempt has been made to ensure that the floorplan measurements are as accurate as possible, they are for illustrative purposes or