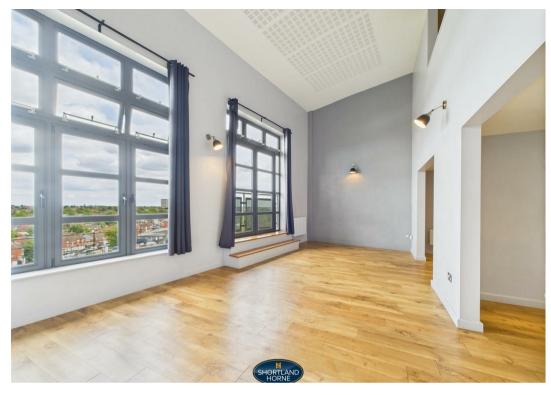

# Aldbourne Road CV1 4BA £1,500 PCM

Shortland Horne are pleased to offer this modern three bedroom penthouse duplex apartment located in the popular Bishopsgate Wharf development, close to Coventry city centre. The accommodation comprises of spacious open plan kitchen/diner with views overlooking the canal, a fitted kitchen with integrated appliances, study/ dining room, ground floor bedroom and a bathroom with matching suite. There is a stylish spiral staircase that leads you up to the first floor and on this floor, you will be greeted by a further two double bedrooms with the principal bedroom featuring an en-suite shower room.

## Dimensions

GROUND FLOOR

**Entrance Hallway** 

Lounge/Diner

4.17m x 6.91m

Study

2.74m x 2.57m

Kitchen