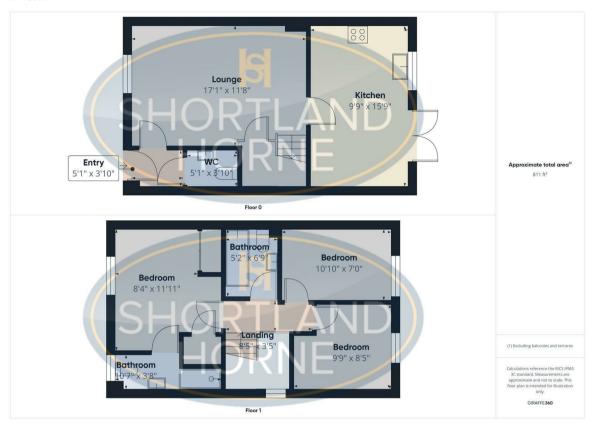

## Dimensions

**6** shortland-horne.co.uk

#### Floor Plan

#### Total area: 1044.11 sq ft