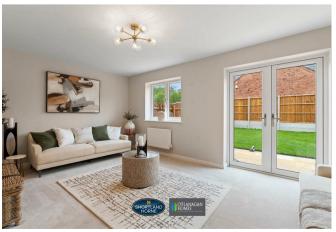

As you enter the home, you are greeted by a welcoming entrance hall that leads into a stunning kitchen/diner. This space is truly a chef's delight, featuring a bespoke German designer kitchen by Nobilia. The kitchen is fully equipped with modern conveniences, including an integrated fridge/freezer, dishwasher, Bosch oven and induction hob, making it perfect for both everyday living and entertaining guests. The lounge is a good size with doors leading out to the garden.

The bathrooms in this home are fitted with high-quality Vitra sanitaryware and Hansgrohe taps, ensuring a touch of luxury and style.

This property is ideally situated for those working at the University Hospital Coventry and Warwickshire (UHCW) and offers excellent connectivity to the motorway network, making it a convenient choice for commuters.