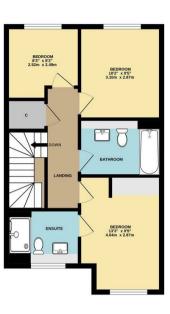

DOWNSTAIRS

CLOAKROOM

FIRST FLOOR

MASTER BEDROOM

4.04m x '1.52m

**ENSUITE** 

BEDROOM TWO

3.10m x 2.87m

BEDROOM THREE

2.51m x 2.49m

FAMILY BATHROOM

**6** shortland-horne.co.uk

#### Floor Plan

GROUND FLOOR 505 sq.ft. (46.9 sq.m.) approx.

1ST FLOOR 498 sq.ft. (46.3 sq.m.) approx.

TOTAL FLOOR AREA: 1003 sq.ft. (93.2 sq.m.) approx.

Whits revery attempt has been made to ensure the accuracy of the floorplan contained here, measurement of doors, windows, room and any other there are approximate and for estignosticity is staten for any error properties and the state of t