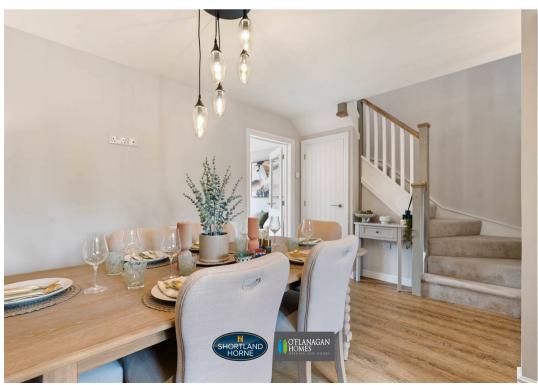

As you enter the home, you are greeted by a welcoming entrance hall that leads into a stunning kitchen/diner. This space is truly a chef's delight, featuring a bespoke German designer kitchen by Nobilia. The kitchen is fully equipped with modern conveniences, including an integrated fridge/freezer, dishwasher, Bosch oven and induction hob, making it perfect for both everyday living and entertaining guests. The lounge is a good size with doors leading out to the garden.