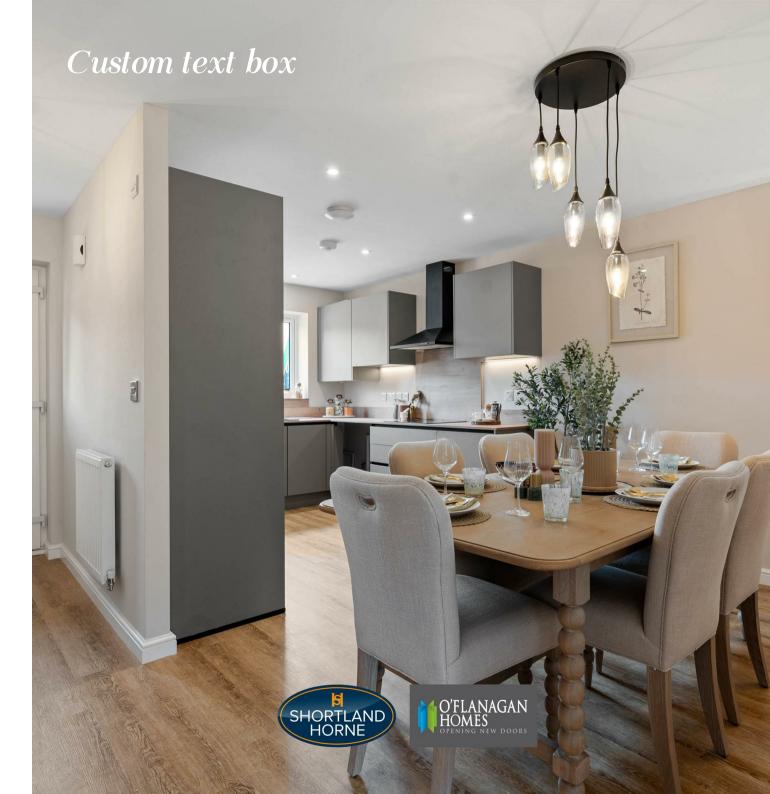

As you enter the home, you are greeted by a welcoming entrance hall that leads into a stunning kitchen/diner. This space is truly a chef's delight, featuring a bespoke German designer kitchen by Nobilia. The kitchen is fully equipped with modern conveniences, including an integrated fridge/freezer, dishwasher, Bosch oven and induction hob, making it perfect for both everyday living and entertaining guests. The lounge is a good size with doors leading out to the garden.