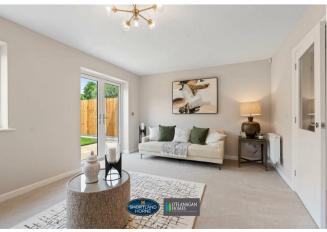

As you enter the home, you are greeted by a welcoming entrance hall that leads into a stunning kitchen/diner. This space is truly a chef's delight, featuring a bespoke German designer kitchen by Nobilia. The kitchen is fully equipped with modern conveniences, including an integrated fridge/freezer, dishwasher, Bosch oven and induction hob, making it perfect for both everyday living and entertaining guests. The lounge is a good size with doors leading out to the garden.

The bathrooms in this home are fitted with high-quality Vitra sanitaryware and Hansgrohe taps, ensuring a touch of luxury and style.

This property is ideally situated for those working at the University Hospital Coventry and Warwickshire (UHCW) and offers excellent connectivity to the motorway network, making it a convenient choice for commuters.