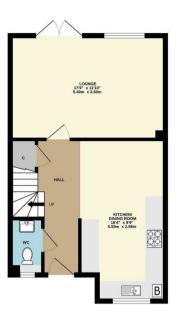

# Dimensions

GROUND FLOOR

ENTRANCE HALL

KITCHEN/DINING

ROOM

5.59m x 2.97m

LOUNGE

5.4lm x 3.6lm

#### Floor Plan

GROUND FLOOR 505 sq.ft. (46.9 sq.m.) approx.

1ST FLOOR 498 sq.ft. (46.3 sq.m.) approx.

TOTAL FLOOR AREA: 1003 sq.ft. (93.2 sq.m.) approx.

Whits revery attempt has been made to ensure the accuracy of the floorplan contained here, measurement of doors, windows, room and any other there are approximate and for estignosticity is staten for any error properties and the state of t