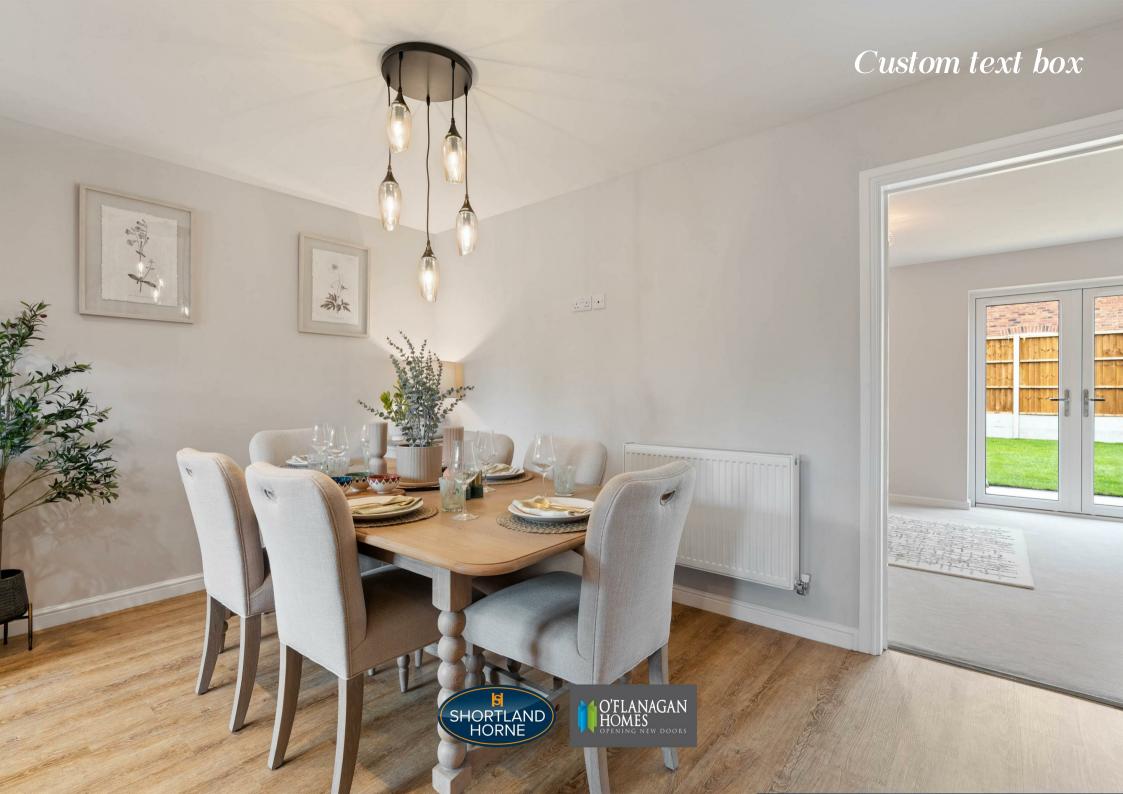

As you enter the home, you are greeted by a welcoming entrance hall that leads into a stunning kitchen/diner. This space is truly a chef's delight, featuring a bespoke German designer kitchen by Nobilia. The kitchen is fully equipped with modern conveniences, including an integrated fridge/freezer, dishwasher, Bosch oven and induction hob, making it perfect for both everyday living and entertaining guests. The lounge is a good size with doors leading out to the garden.