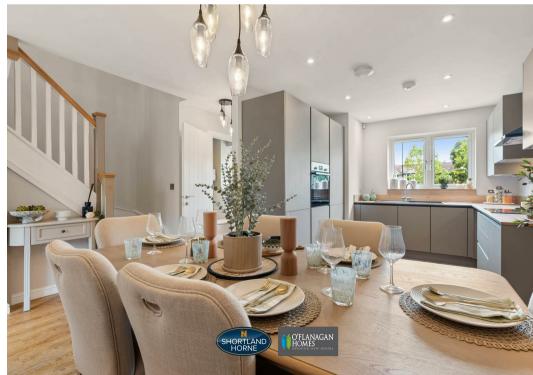

As you enter the home, you are greeted by a welcoming entrance hall that leads into a stunning kitchen/diner. This space is truly a chef's delight, featuring a bespoke German designer kitchen by Nobilia. The kitchen is fully equipped with modern conveniences, including an integrated fridge/freezer, dishwasher, Bosch oven and induction hob, making it perfect for both everyday living and entertaining guests. The lounge is a good size with doors leading out to the garden.