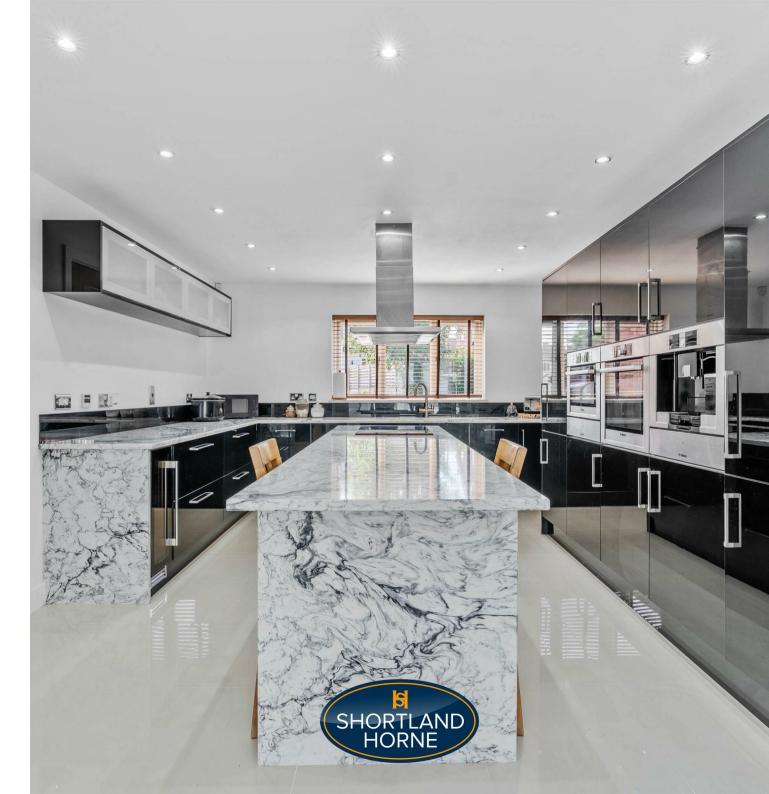

Upon entering, you are welcomed into a spacious and inviting hallway that leads to two well-appointed reception rooms. The large lounge features a charming fireplace, creating a warm and inviting atmosphere, ideal for both relaxation and entertaining. The stunning kitchen/diner is a true highlight, offering ample space for family gatherings and culinary adventures.