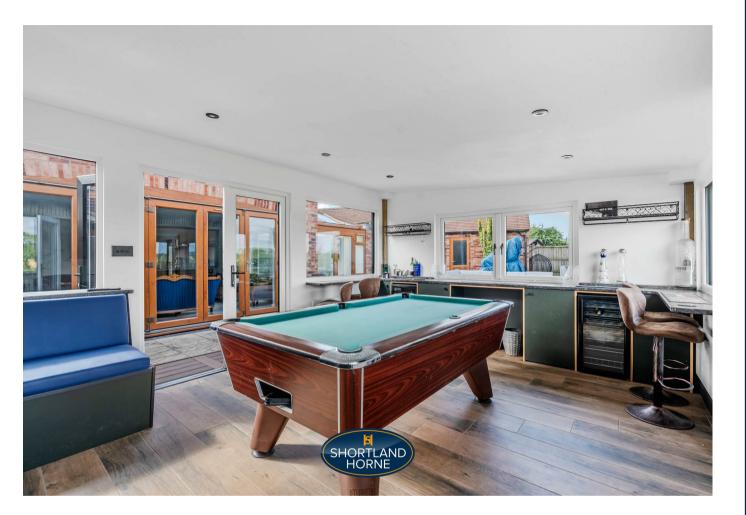

The landscaped rear garden is a delightful outdoor space, perfect for enjoying the fresh air and stunning views. Additionally, a detached games room provides an excellent area for leisure activities, making it a fantastic space for both children and adults alike.