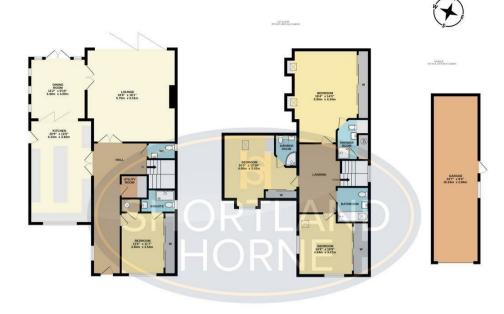

## Dimensions

| Ground Floor               | Shower Room               |
|----------------------------|---------------------------|
| Hallway                    | Bedroom 3                 |
| Lounge                     | 4.34 x 3.27               |
| 5.70 x 5.1                 | Bathroom                  |
| Kitchen                    | Outside                   |
| 6.33 x 3.82                | Comes Doom                |
| Dining Doom                | Games Room<br>5.66 x 3.87 |
| Dining Room<br>3.40 x 3.00 | 5.00 X 3.81               |
| 3.40 X 3.00                | Garage                    |
| Utility Room               | 10.24 x 2.84              |
| W/C                        |                           |
| Bedroom 4                  |                           |
| 3.80 x 3.54                |                           |
| En Suite                   |                           |
| First Floor                |                           |
| Master Bedroom             |                           |
| 5.90 x 4.34                |                           |
| Shower Room                |                           |
| Bedroom 2                  |                           |
| 4.88 x 3.92                |                           |
|                            |                           |
|                            |                           |
|                            |                           |
|                            |                           |
|                            |                           |

## Floor Plan

GAMES ROOM

### Total area: 2578.00 sq ft