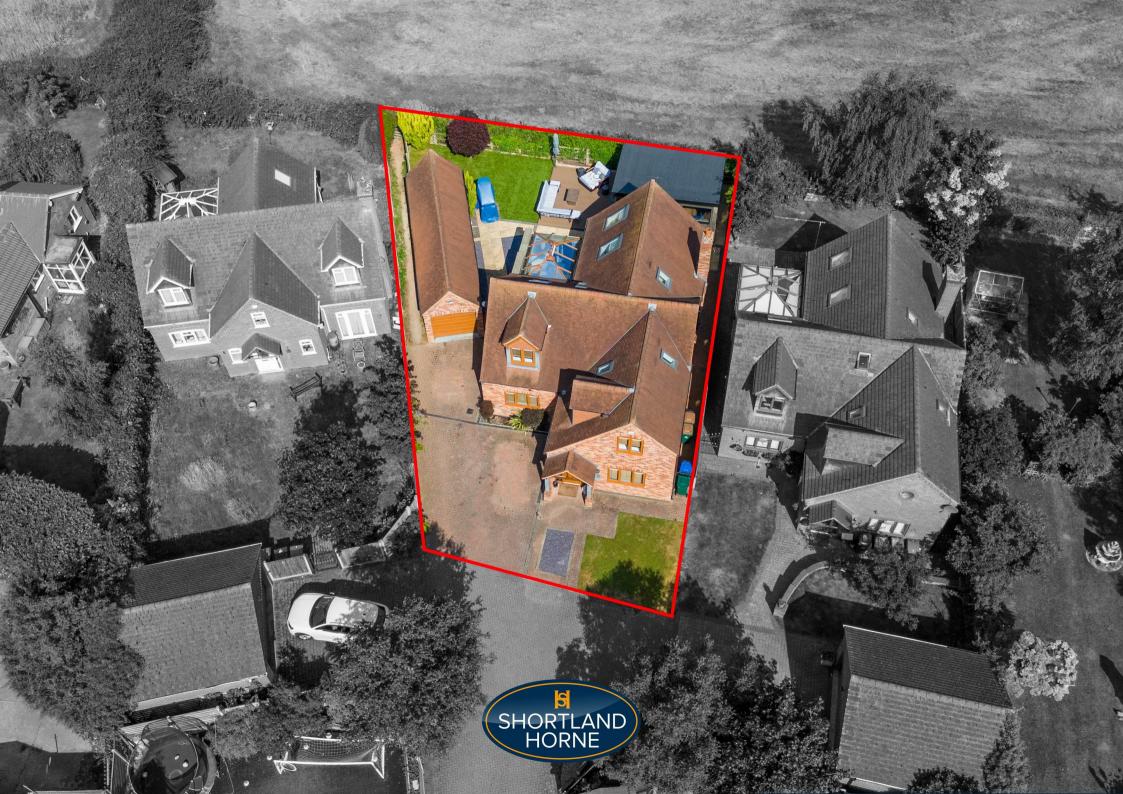

# Evergreen Close CV5 9NX

Nestled in the serene Evergreen Close, Allesley, Coventry, this beautifully presented four-bedroom detached house offers a perfect blend of comfort and elegance. Spanning an impressive 2,578 square feet, the property boasts farreaching views over the picturesque countryside at the rear, providing a tranquil backdrop for everyday living.

For those with vehicles, the property offers off-road parking and a tandem garage, ensuring that convenience is at your fingertips. This exceptional home in Allesley is not just a place to live; it is a lifestyle choice, combining modern living with the beauty of nature. Do not miss the opportunity to make this remarkable property your own.