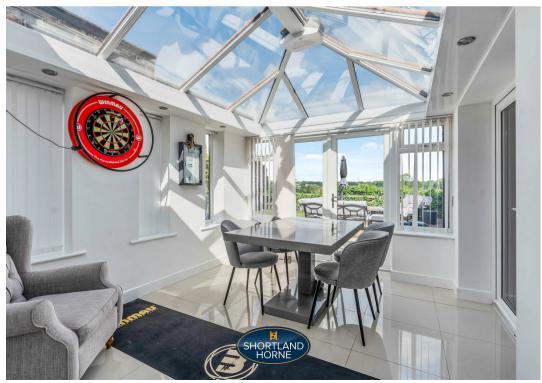

The landscaped rear garden is a delightful outdoor space, perfect for enjoying the fresh air and stunning views. Additionally, a detached games room provides an excellent area for leisure activities, making it a fantastic space for both children and adults alike.