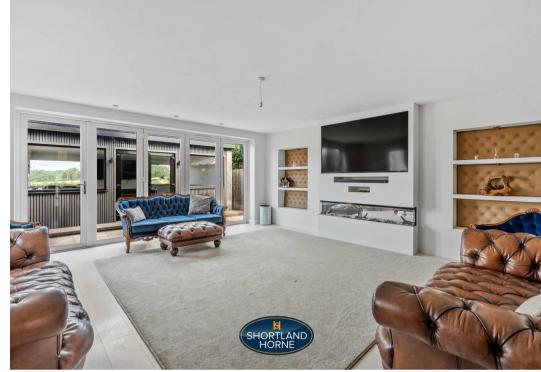

Upon entering, you are welcomed into a spacious and inviting hallway that leads to two well-appointed reception rooms. The large lounge features a charming fireplace, creating a warm and inviting atmosphere, ideal for both relaxation and entertaining. The stunning kitchen/diner is a true highlight, offering ample space for family gatherings and culinary adventures.