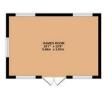

The landscaped rear garden is a delightful outdoor space, perfect for enjoying the fresh air and stunning views. Additionally, a detached games room provides an excellent area for leisure activities, making it a fantastic space for both children and adults alike.

## Dimensions

| Ground Floor               | Shower Room               |
|----------------------------|---------------------------|
| Hallway                    | Bedroom 3                 |
| Lounge                     | 4.34 x 3.27               |
| 5.70 x 5.1                 | Bathroom                  |
| Kitchen                    | Outside                   |
| 6.33 x 3.82                | Comes Doom                |
| Dining Doom                | Games Room<br>5.66 x 3.87 |
| Dining Room<br>3.40 x 3.00 | 5.00 X 3.81               |
| 3.40 X 3.00                | Garage                    |
| Utility Room               | 10.24 x 2.84              |
| W/C                        |                           |
| Bedroom 4                  |                           |
| 3.80 x 3.54                |                           |
| En Suite                   |                           |
| First Floor                |                           |
| Master Bedroom             |                           |
| 5.90 x 4.34                |                           |
| Shower Room                |                           |
| Bedroom 2                  |                           |
| 4.88 x 3.92                |                           |
|                            |                           |
|                            |                           |
|                            |                           |
|                            |                           |
|                            |                           |