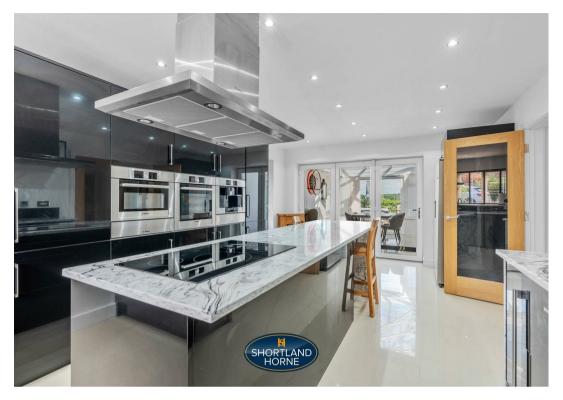

Upon entering, you are welcomed into a spacious and inviting hallway that leads to two well-appointed reception rooms. The large lounge features a charming fireplace, creating a warm and inviting atmosphere, ideal for both relaxation and entertaining. The stunning kitchen/diner is a true highlight, offering ample space for family gatherings and culinary adventures.