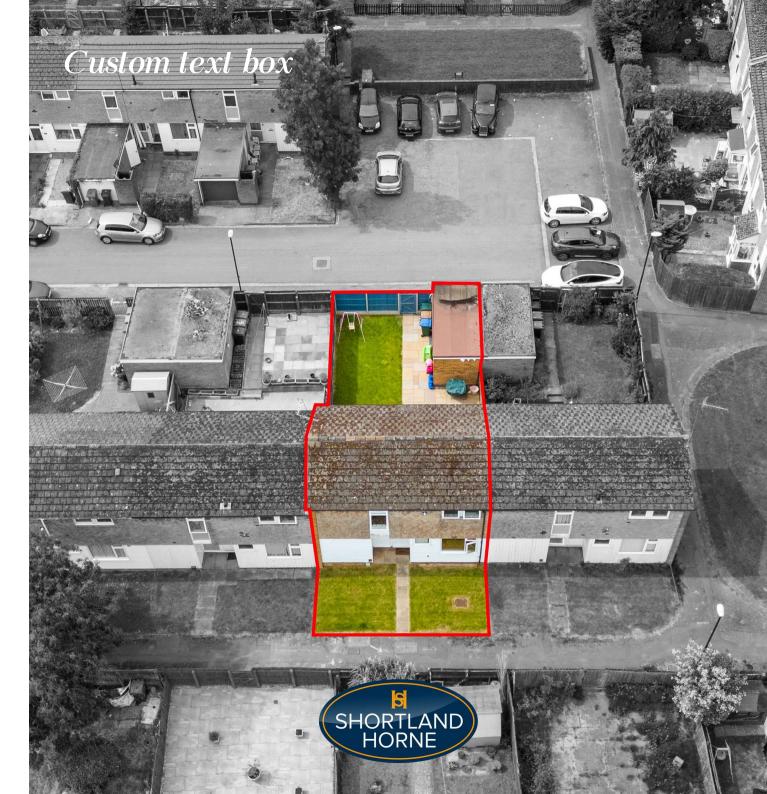

lcoming entrance lobby that leads to a convenient cloakroom WC. The spacious lounge features patio doors that open onto the garden, allowing natural light to flood the room and providing a seamless connection to the outdoor space. The well-appointed kitchen diner is perfect for family meals and entertaining guests, while a rear lobby offers additional storage and access to the garden.

The first floor comprises a landing that leads to three generously sized bedrooms, ensuring ample space for family or guests. A well-designed bathroom and a separate WC complete the upper level, catering to the needs of a busy household.

Outside, the property benefits from gardens to both the front and rear, providing a lovely outdoor retreat for relaxation or play. Additionally, there is easy access to a



















# Dimensions

GROUND FLOOR

Hallway

Lounge

4.57m x 3.33m

Kitchen/Diner

5.41m x 2.72m

W/C

FIRST FLOOR

Bedroom One

4.34m x 3.35m

Bedroom Two

3.58m x 3.25m

Bedroom Three

3.91m x 1.80m

Bathroom

W/C

OUTSIDE

Garage

4.95m x 2.59m

**6** shortland-horne.co.uk

#### Floor Plan



TOTAL FLOOR AREA: 1058 sq.ft. (98.3 sq.m.) approx.

White early sharper has been made to ensure the accuracy of the floorplan consistance here, measurements of discress varieties the search of the state of the search of the se

### Total area: sq ft

#### Disclaimer

**Services** All main services are understood to be available. Prospective purchasers are however recommended to verify connection with the appropriate suppliers.

Fixtures and Fittings Excluded unless referred to in the sale