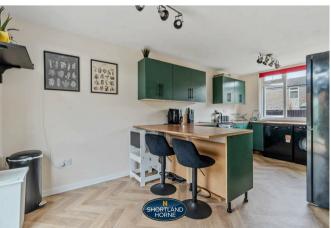

Upon entering, you are greeted by a welcoming entrance lobby that leads to a convenient cloakroom WC. The spacious lounge features patio doors that open onto the garden, allowing natural light to flood the room and providing a seamless connection to the outdoor space. The well-appointed kitchen diner is perfect for family meals and entertaining guests, while a rear lobby offers additional storage and access to the garden.