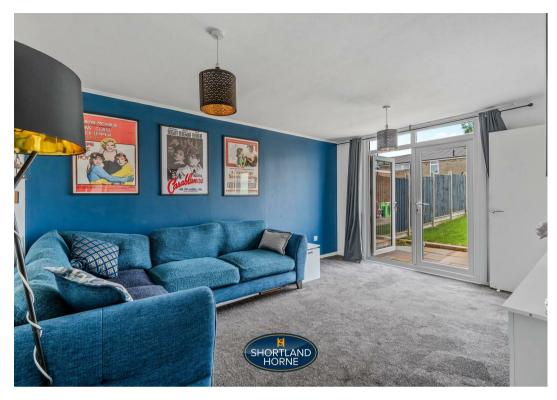

Upon entering, you are greeted by a welcoming entrance lobby that leads to a convenient cloakroom WC. The spacious lounge features patio doors that open onto the garden, allowing natural light to flood the room and providing a seamless connection to the outdoor space. The well-appointed kitchen diner is perfect for family meals and entertaining guests, while a rear lobby offers additional storage and access to the garden.