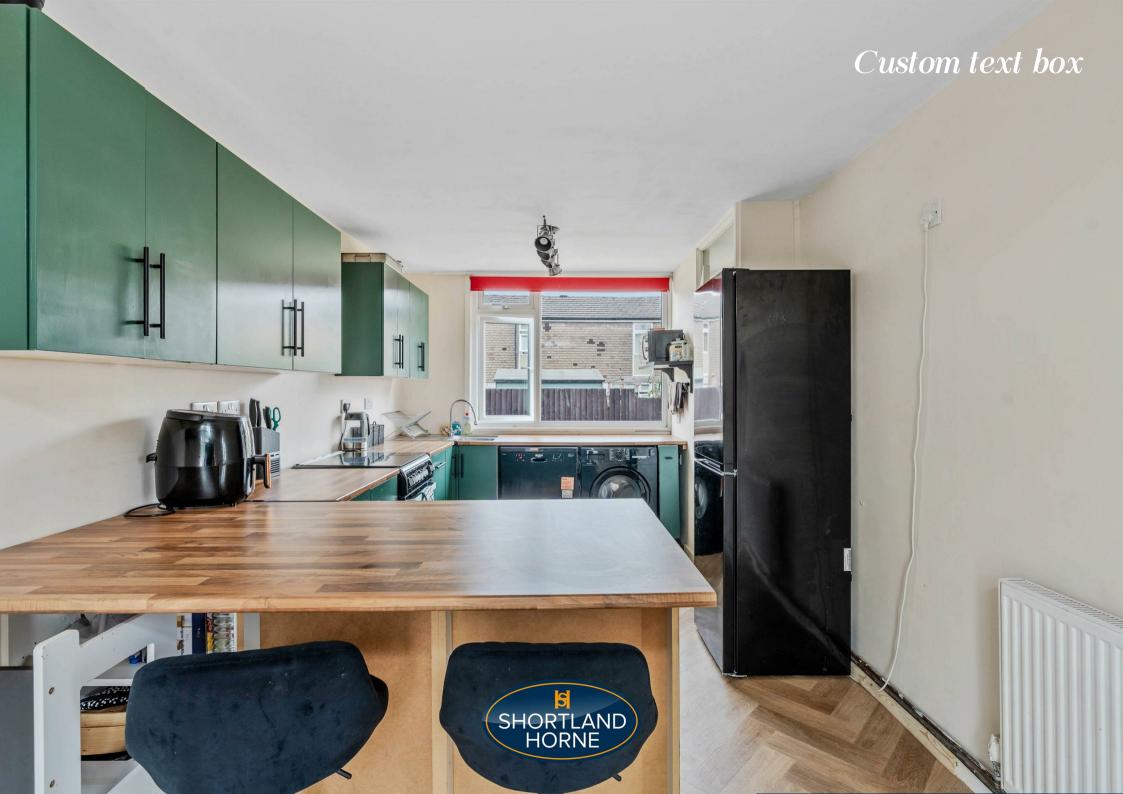

Upon entering, you are greeted by a welcoming entrance lobby that leads to a convenient cloakroom WC. The spacious lounge features patio doors that open onto the garden, allowing natural light to flood the room and providing a seamless connection to the outdoor space. The well-appointed kitchen diner is perfect for family meals and entertaining guests, while a rear lobby offers additional storage and access to the garden.

# Dimensions

GROUND FLOOR

Hallway

Lounge

4.57m x 3.33m

Kitchen/Diner

5.41m x 2.72m

W/C