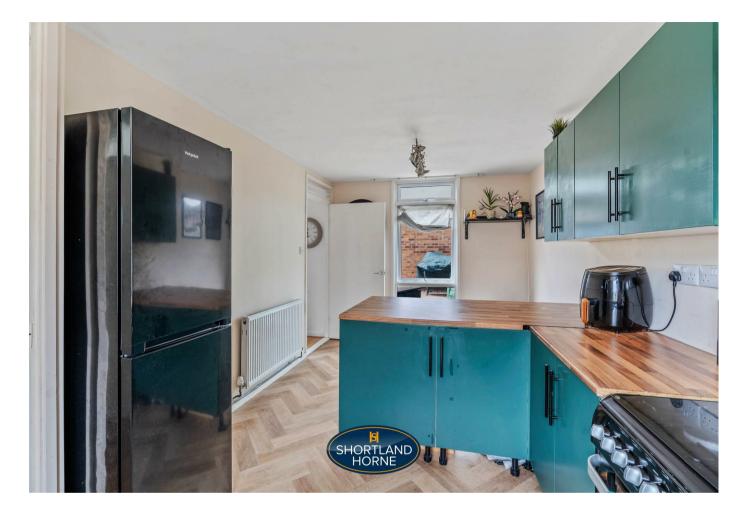

Upon entering, you are greeted by a welcoming entrance lobby that leads to a convenient cloakroom WC. The spacious lounge features patio doors that open onto the garden, allowing natural light to flood the room and providing a seamless connection to the outdoor space. The well-appointed kitchen diner is perfect for family meals and entertaining guests, while a rear lobby offers additional storage and access to the garden.

# Dimensions

GROUND FLOOR

Hallway

Lounge

4.57m x 3.33m

Kitchen/Diner

5.41m x 2.72m

W/C