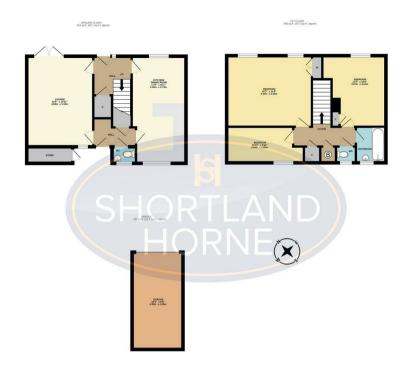

# Dimensions

GROUND FLOOR

Hallway

Lounge

4.57m x 3.33m

Kitchen/Diner

5.41m x 2.72m

W/C

FIRST FLOOR

Bedroom One

4.34m x 3.35m

Bedroom Two

3.58m x 3.25m

Bedroom Three

3.91m x 1.80m

Bathroom

W/C

OUTSIDE

Garage

4.95m x 2.59m

**6** shortland-horne.co.uk

#### Floor Plan

TOTAL FLOOR AREA: 1058 sq.ft. (98.3 sq.m.) approx.

White early sharper has been made to ensure the accuracy of the floorplan consistance here, measurements of discress varieties the search of the state of the search of the se