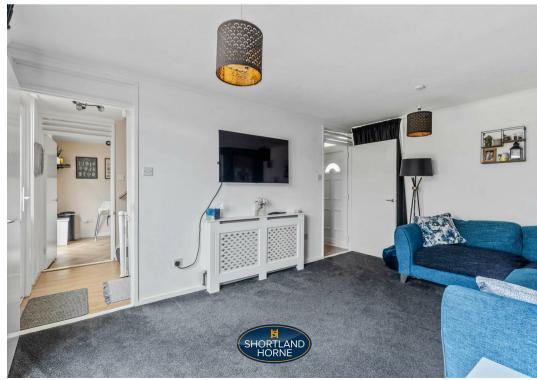

Upon entering, you are greeted by a welcoming entrance lobby that leads to a convenient cloakroom WC. The spacious lounge features patio doors that open onto the garden, allowing natural light to flood the room and providing a seamless connection to the outdoor space. The well-appointed kitchen diner is perfect for family meals and entertaining guests, while a rear lobby offers additional storage and access to the garden.

# Dimensions

GROUND FLOOR

Hallway

Lounge

4.57m x 3.33m

Kitchen/Diner

5.41m x 2.72m

W/C