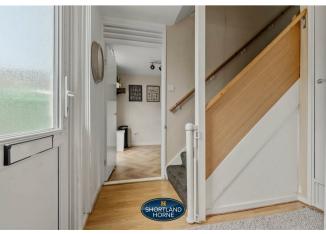

Upon entering, you are greeted by a welcoming entrance lobby that leads to a convenient cloakroom WC. The spacious lounge features patio doors that open onto the garden, allowing natural light to flood the room and providing a seamless connection to the outdoor space. The well-appointed kitchen diner is perfect for family meals and entertaining guests, while a rear lobby offers additional storage and access to the garden.