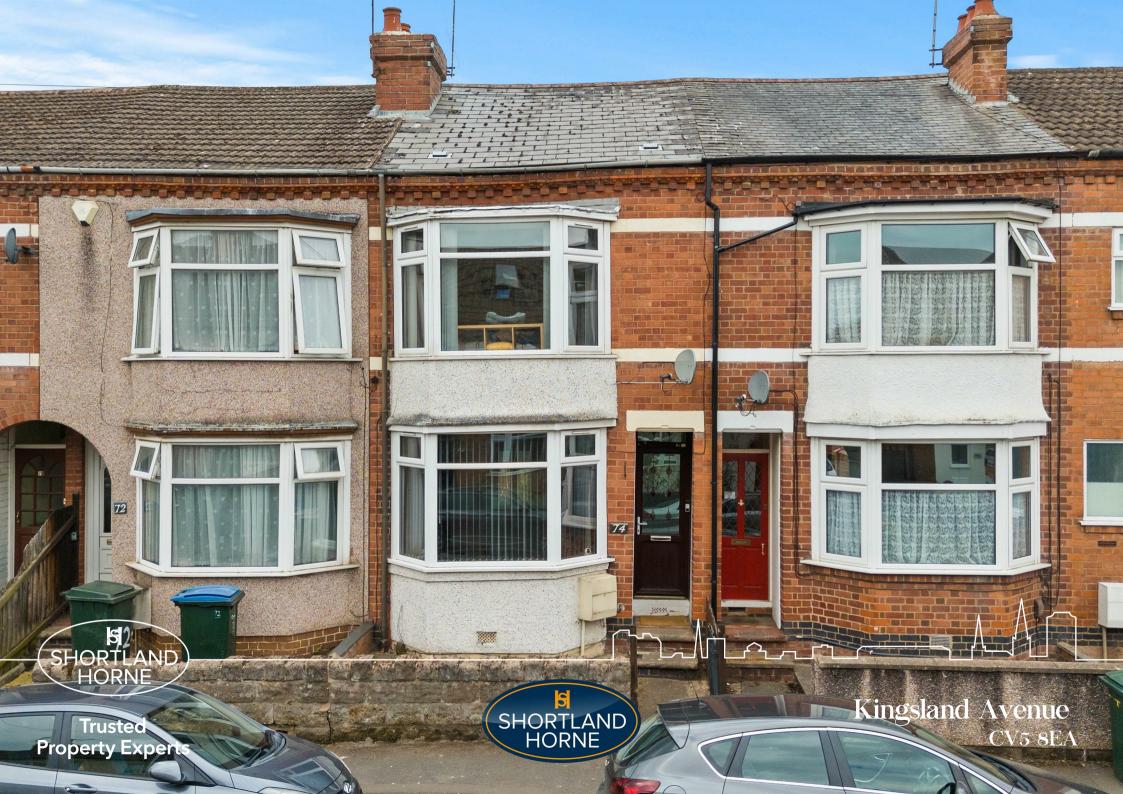

## Kingsland Avenue CV5 8EA

\* WELL PRESENTED SINGLE STONE BAYED TERRACE \* WITHIN WALKING DISTANCE OF HEARSALL COMMON \* FITTED KITCHEN \* 2 DOUBLE BEDROOMS \* VIEWING HIGHLY RECOMMENDED

Welcome to Kingsland Avenue, Coventry! This charming mid-terrace house is a hidden gem waiting for you to call it home. currently occupied by a young couple. As you step inside, you'll be greeted by not just one, but two inviting reception rooms, perfect for entertaining guests or simply relaxing with your loved ones.

The attractively presented single stone bayed terrace adds character to the exterior, making it a standout on the street just off Fife Road, within walking distance of Hearsall Common, and enjoy leisurely strolls or picnics in the park whenever you please.