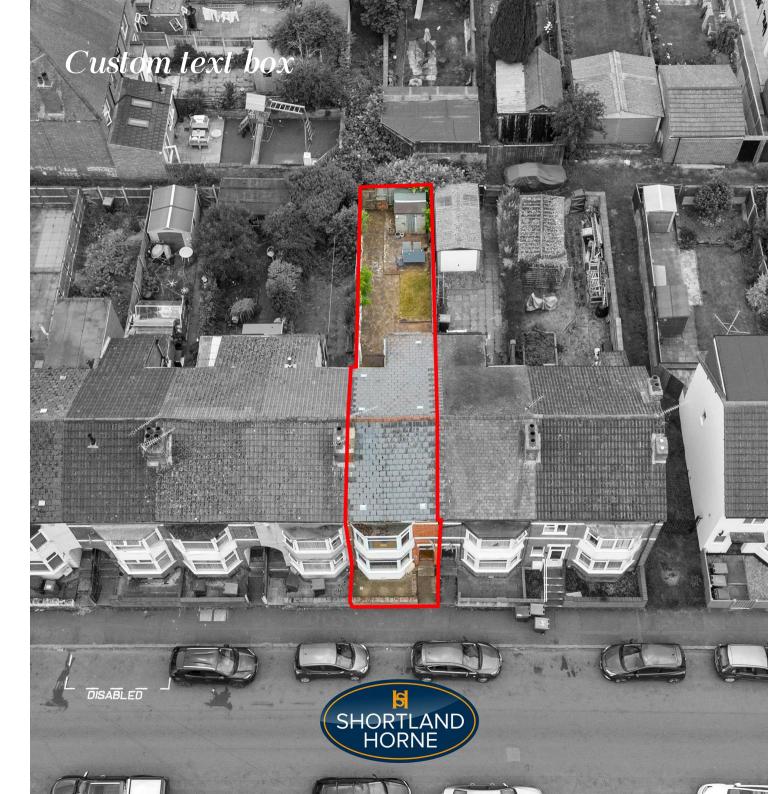

o Kingsland Avenue, Coventry! This charming mid-terrace house is a hidden gem waiting for you to call it home. currently occupied by a young couple. As you step inside, you'll be greeted by not just one, but two inviting reception rooms, perfect for entertaining guests or simply relaxing with your loved ones.

With two cosy double bedrooms, there's plenty of space for a growing family with gas central heating and upvc double glazed windows. The property boasts a fully tiled bathroom with shower ensuring your comfort and convenience.

The attractively presented single stone bayed terrace adds character to the exterior, making it a standout on the street just off Fife Road, within walking distance of Hearsall Common, and enjoy leisurely strolls or picnics in the park whenever you please.













# Custom text box

-

-



TOT &





SHORTLAND HORNE

0





## Dimensions

GROUND FLOOR

Entrance Hallway

Lounge 3.40m x 3.05m

Dining Room

3.96m x 3.94m

Kitchen 4.45m x 2.03m

FIRST FLOOR

Bedroom One 3.96m x 3.40m

Bedroom Two 3.99m x 2.39m

Bathroom

## Floor Plan

#### GROUND FLOOR 414 sq.ft. (38.4 sq.m.) approx



TOTAL FLOOP AREA 781 so # (72.5 so m) anor made to ensure the accuracy of the floorpla any other items are approximate and no res

#### Total area: sq ft

#### Disclaimer

Services All main services are understood to be available. Prospective purchasers are however recommended to verify connection with the appropriate suppliers. Fixtures and Fittings Excluded unless referred to in the sale particulars. Photographs are for illustrative layout purposes only and