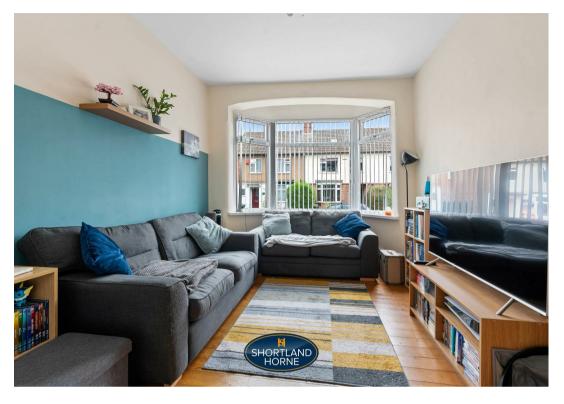

## Kingsland Avenue CV5 8EA

\* WELL PRESENTED SINGLE STONE BAYED TERRACE \* WITHIN WALKING DISTANCE OF HEARSALL COMMON \* FITTED KITCHEN \* 2 DOUBLE BEDROOMS \* VIEWING HIGHLY RECOMMENDED

Welcome to Kingsland Avenue, Coventry! This charming mid-terrace house is a hidden gem waiting for you to call it home. currently occupied by a young couple. As you step inside, you'll be greeted by not just one, but two inviting reception rooms, perfect for entertaining guests or simply relaxing with your loved ones.

## Dimensions

GROUND FLOOR

Entrance Hallway

Lounge 3.40m x 3.05m

Dining Room

3.96m x 3.94m

Kitchen 4.45m x 2.03m

FIRST FLOOR