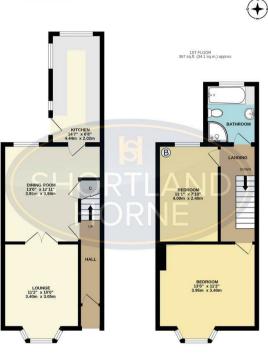

## Dimensions

GROUND FLOOR

Entrance Hallway

Lounge 3.40m x 3.05m

Dining Room

3.96m x 3.94m

Kitchen 4.45m x 2.03m

FIRST FLOOR

Bedroom One 3.96m x 3.40m

Bedroom Two 3.99m x 2.39m

Bathroom

## Floor Plan

#### GROUND FLOOR 414 sq.ft. (38.4 sq.m.) approx

TOTAL FLOOP AREA 781 so # (72.5 so m) anor made to ensure the accuracy of the floorpla any other items are approximate and no res