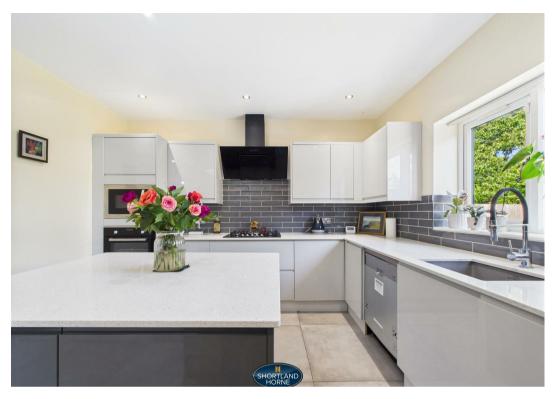

The ground floor comprises a large, contemporary kitchen with integrated appliances and ample space for dining, perfect for family gatherings and entertaining. A separate utility area provides added practicality, while direct access to the rear garden leads to a spacious patio, ideal for al fresco dining and relaxation. A ground floor W.C with shower and dedicated office/study room are also located on this level, offering an ideal space for home working or study.