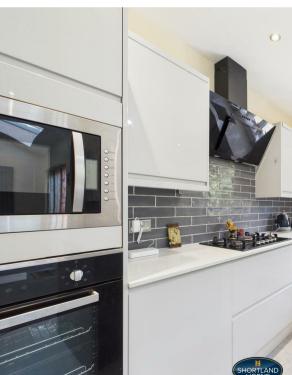

The ground floor comprises a large, contemporary kitchen with integrated appliances and ample space for dining, perfect for family gatherings and entertaining. A separate utility area provides added practicality, while direct access to the rear garden leads to a spacious patio, ideal for al fresco dining and relaxation. A ground floor W.C with shower and dedicated office/study room are also located on this level, offering an ideal space for home working or study.