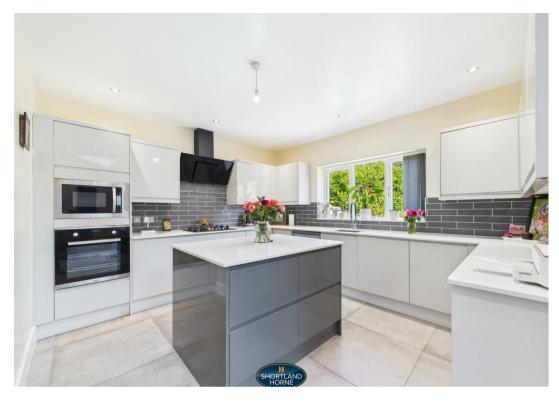

The ground floor comprises a large, contemporary kitchen with integrated appliances and ample space for dining, perfect for family gatherings and entertaining. A separate utility area provides added practicality, while direct access to the rear garden leads to a spacious patio, ideal for al fresco dining and relaxation. A ground floor W.C with shower and dedicated office/study room are also located on this level, offering an ideal space for home working or study.