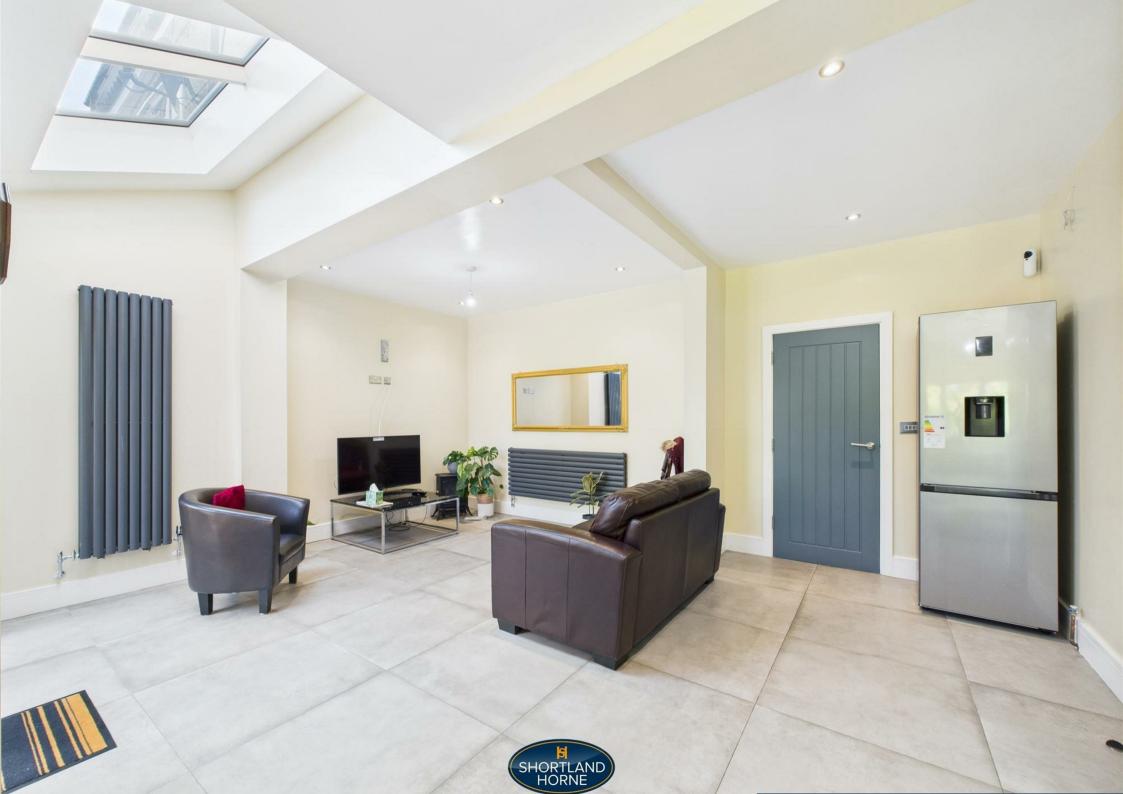

The ground floor comprises a large, contemporary kitchen with integrated appliances and ample space for dining, perfect for family gatherings and entertaining. A separate utility area provides added practicality, while direct access to the rear garden leads to a spacious patio, ideal for al fresco dining and relaxation. A ground floor W.C with shower and dedicated office/study room are also located on this level, offering an ideal space for home working or study.

Externally, the property benefits from a private driveway offering convenient off-street parking, as well as a good-sized, enclosed rear garden with patio and lawn area.

The property is conveniently located close to local amenities, the A45 linking the motorway network and popular schools including Finham Park School, Bishop Ullathorne, and Grange Farm Primary School.