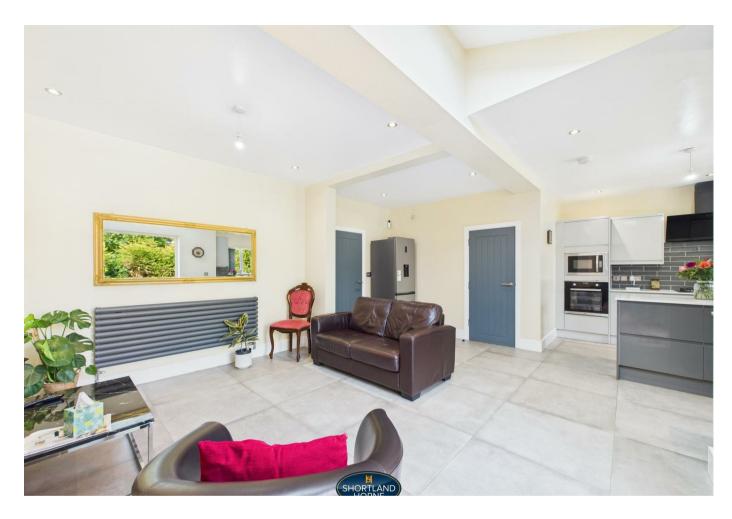

The ground floor comprises a large, contemporary kitchen with integrated appliances and ample space for dining, perfect for family gatherings and entertaining. A separate utility area provides added practicality, while direct access to the rear garden leads to a spacious patio, ideal for al fresco dining and relaxation. A ground floor W.C with shower and dedicated office/study room are also located on this level, offering an ideal space for home working or study.