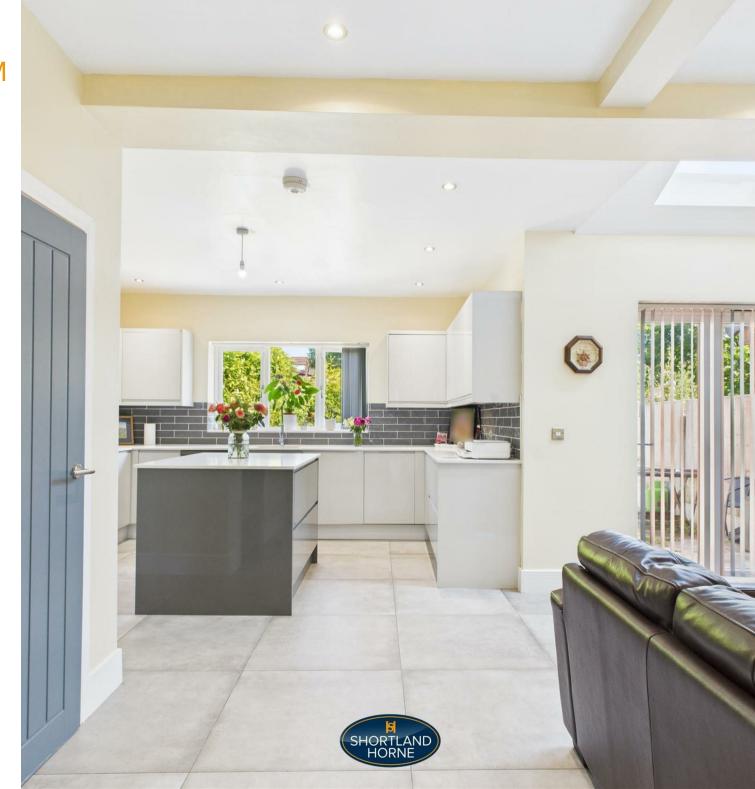

The ground floor comprises a large, contemporary kitchen with integrated appliances and ample space for dining, perfect for family gatherings and entertaining. A separate utility area provides added practicality, while direct access to the rear garden leads to a spacious patio, ideal for al fresco dining and relaxation. A ground floor W.C with shower and dedicated office/study room are also located on this level, offering an ideal space for home working or study.