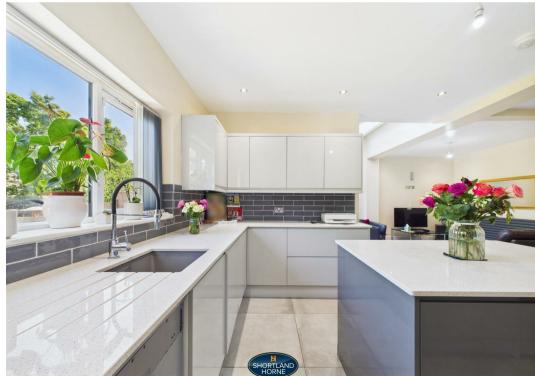

The ground floor comprises a large, contemporary kitchen with integrated appliances and ample space for dining, perfect for family gatherings and entertaining. A separate utility area provides added practicality, while direct access to the rear garden leads to a spacious patio, ideal for al fresco dining and relaxation. A ground floor W.C with shower and dedicated office/study room are also located on this level, offering an ideal space for home working or study.