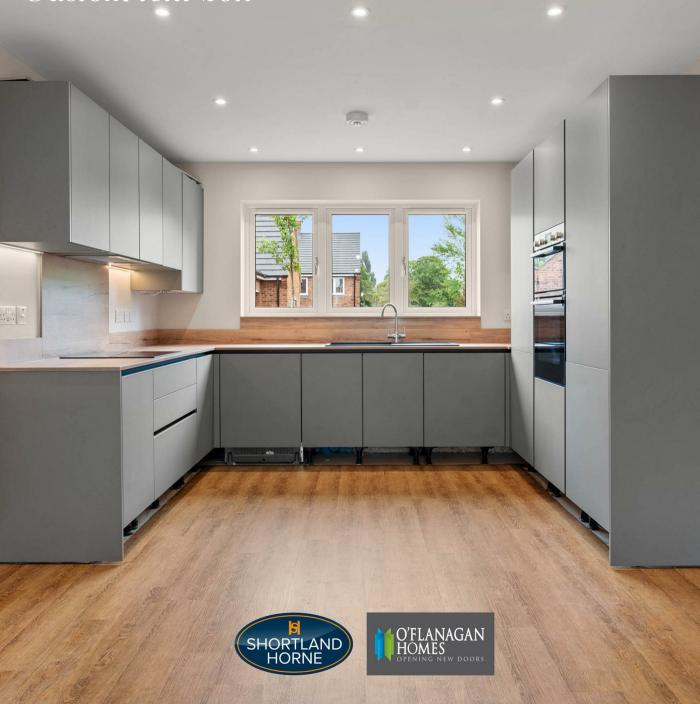

As you enter the home, you are greeted by a welcoming entrance hall that leads into a stunning kitchen/diner/family room with doors leading onto the garden plus lounge and downstairs cloakroom. The bespoke German designer kitchen by Nobilia is fully equipped with modern conveniences, including an integrated fridge/freezer, dishwasher, Bosch oven and induction hob, making it perfect for both everyday living and entertaining guests. There is also a utility which is ideal for families. The separate lounge is a good size with doors leading out to the garden.