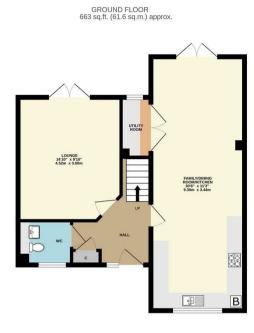

#### Dimensions

**GROUND FLOOR** 

ENTRANCE HALL

KITCHEN/FAMILY/DINING AREA OPEN PLAN 9.30m x 3.43m

UTILITY ROOM

LOUNGE 4.52m x 3.00m

DOWNSTAIRS CLOAKROOM

FIRST FLOOR

### Floor Plan

TOTAL FLOOR AREA: 13255 sq.ft, [123.1 sq.m] approx. Mids every attempt has been made to exame the accuracy of the fooglan contained here, measurement of doors, windows, rooms and any other items are approximate and no responsibility is taken for any error. Insistion or mis-statement. This plan is of liturative paperosci only and should be used as such by any roopsective purchase. The services systems and paperosci on the service and no guarante as to the services systems and paperosci on the services and no guarante as to the service of the services and the services and the services and the services and and the services and and the services and the s

#### Total area: 1324.00 sq ft