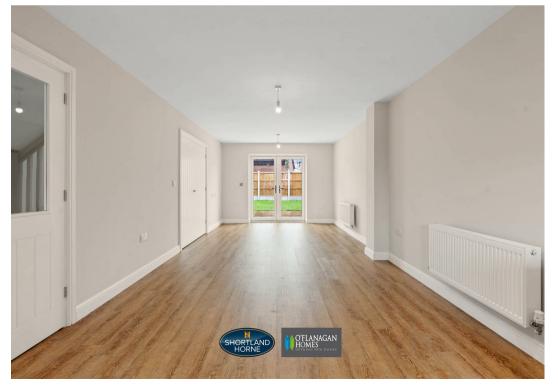

As you enter the home, you are greeted by a welcoming entrance hall that leads into a stunning kitchen/diner/family room with doors leading onto the garden plus lounge and downstairs cloakroom. The bespoke German designer kitchen by Nobilia is fully equipped with modern conveniences, including an integrated fridge/freezer, dishwasher, Bosch oven and induction hob, making it perfect for both everyday living and entertaining guests. There is also a utility which is ideal for families. The separate lounge is a good size with doors leading out to the garden.