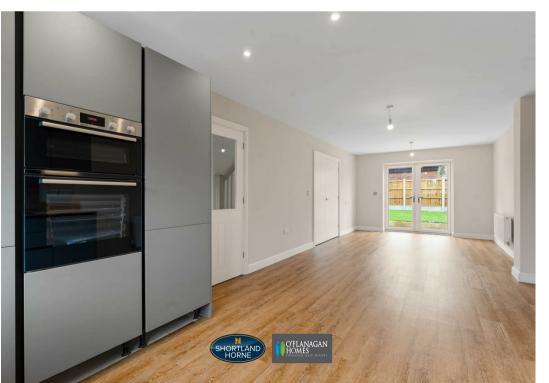

As you enter the home, you are greeted by a welcoming entrance hall that leads into a stunning kitchen/diner/family room with doors leading onto the garden plus lounge and downstairs cloakroom. The bespoke German designer kitchen by Nobilia is fully equipped with modern conveniences, including an integrated fridge/freezer, dishwasher, Bosch oven and induction hob, making it perfect for both everyday living and entertaining guests. There is also a utility which is ideal for families. The separate lounge is a good size with doors leading out to the garden.