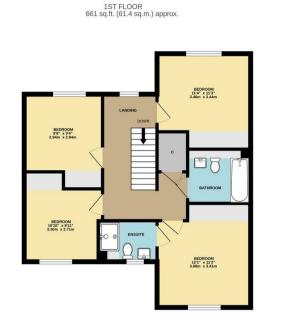

MASTER BEDROOM 3.68m x 3.40m

ENSUITE

BEDROOM TWO 11'4 X 11'3

BEDROOM THREE 2.94 x 2.84

BEDROOM FOUR 3.30m x 2.72m

### Floor Plan

TOTAL FLOOR AREA: 13255 sq.ft, [123.1 sq.m] approx. Mids every attempt has been made to exame the accuracy of the fooglan contained here, measurement of doors, windows, rooms and any other items are approximate and no responsibility is taken for any error. Insistion or mis-statement. This plan is of liturative paperosci only and should be used as such by any roopsective purchase. The services systems and paperosci on the service and no guarante as to the services systems and paperosci on the services and no guarante as to the service of the services and the services and the services and the services and and the services and and the services and the s

#### Total area: 1324.00 sq ft