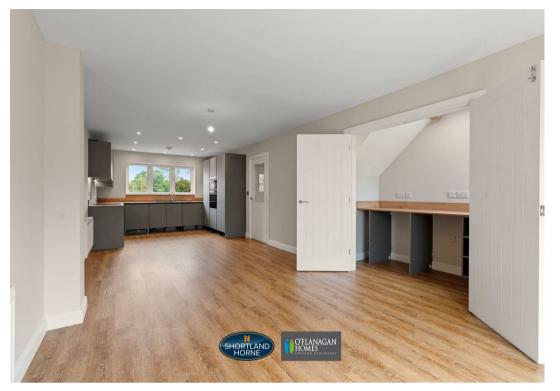

As you enter the home, you are greeted by a welcoming entrance hall that leads into a stunning kitchen/diner/family room with doors leading onto the garden plus lounge and downstairs cloakroom. The bespoke German designer kitchen by Nobilia is fully equipped with modern conveniences, including an integrated fridge/freezer, dishwasher, Bosch oven and induction hob, making it perfect for both everyday living and entertaining guests. There is also a utility which is ideal for families. The separate lounge is a good size with doors leading out to the garden.