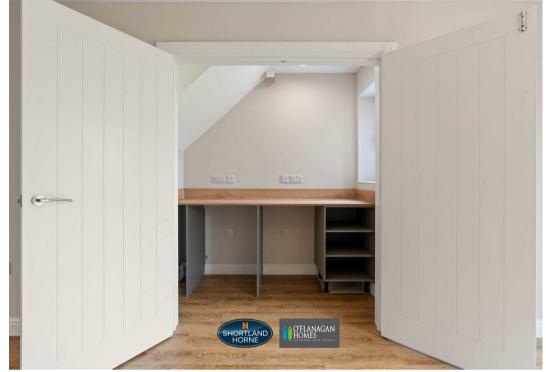

#### Dimensions

**GROUND FLOOR** 

ENTRANCE HALL

KITCHEN/FAMILY/DINING AREA OPEN PLAN 9.30m x 3.43m

UTILITY ROOM

LOUNGE 4.52m x 3.00m

DOWNSTAIRS CLOAKROOM

FIRST FLOOR

MASTER BEDROOM 3.68m x 3.40m

ENSUITE

BEDROOM TWO 11'4 X 11'3

BEDROOM THREE 2.94 x 2.84

BEDROOM FOUR 3.30m x 2.72m