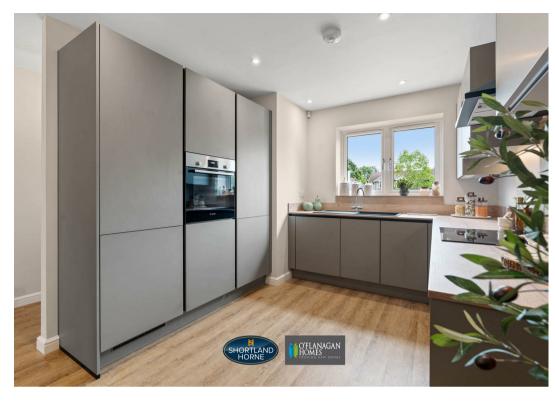

As you enter the home, you are greeted by a welcoming entrance hall that leads into a stunning kitchen/diner. This space is truly a chef's delight, featuring a bespoke German designer kitchen by Nobilia. The kitchen is fully equipped with modern conveniences, including an integrated fridge/freezer, dishwasher, Bosch oven and induction hob, making it perfect for both everyday living and entertaining guests. The lounge is a good size with doors leading out to the garden.