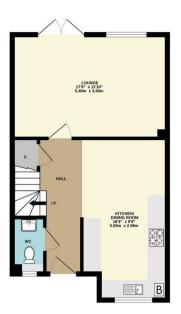

# Dimensions

GROUND FLOOR

ENTRANCE HALL

KITCHEN/DINING

ROOM

5.59m x 2.97m

LOUNGE

5.4lm x 3.6lm

### Floor Plan

GROUND FLOOR 505 sq.ft. (46.9 sq.m.) approx.

1ST FLOOR 498 sq.ft. (46.3 sq.m.) approx.

TOTAL FLOOR AREA; 1003 sq.ft. (93.2 sq.m.) approx.

Whist every attempt has been made to ensure the accuracy of the floorpisch contained here, measurement of door, widows, or comma duily not them see agreement and not responsibility is taken for any error prospective purchaser. The services, systems and agrillances shown have not been lested and no guarant as to their operability of etilionary can be given.