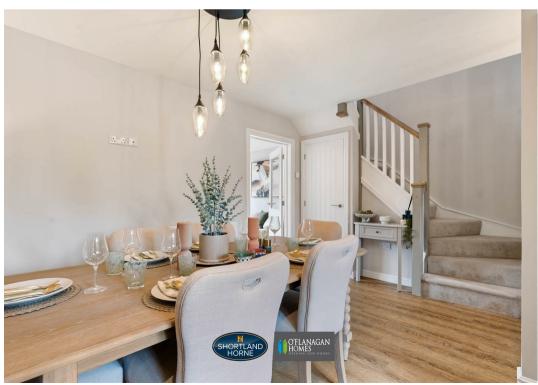

As you enter the home, you are greeted by a welcoming entrance hall that leads into a stunning kitchen/diner. This space is truly a chef's delight, featuring a bespoke German designer kitchen by Nobilia. The kitchen is fully equipped with modern conveniences, including an integrated fridge/freezer, dishwasher, Bosch oven and induction hob, making it perfect for both everyday living and entertaining guests. The lounge is a good size with doors leading out to the garden.

# Dimensions

GROUND FLOOR

ENTRANCE HALL

KITCHEN/DINING

ROOM

5.59m x 2.97m

LOUNGE

5.4lm x 3.6lm