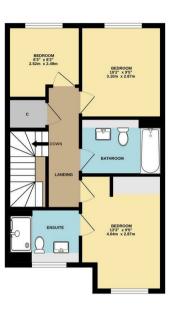

DOWNSTAIRS

CLOAKROOM

FIRST FLOOR

MASTER BEDROOM

4.04m x '1.52m

**ENSUITE** 

BEDROOM TWO

3.10m x 2.87m

BEDROOM THREE

2.51m x 2.49m

FAMILY BATHROOM

**6** shortland-horne.co.uk

### Floor Plan

GROUND FLOOR 505 sq.ft. (46.9 sq.m.) approx.

1ST FLOOR 498 sq.ft. (46.3 sq.m.) approx.

TOTAL FLOOR AREA; 1003 sq.ft. (93.2 sq.m.) approx.

Whist every attempt has been made to ensure the accuracy of the floorpisch contained here, measurement of door, widows, or comma duily not them see agreement and not responsibility is taken for any error prospective purchaser. The services, systems and agrillances shown have not been lested and no guarant as to their operability of etilionary can be given.