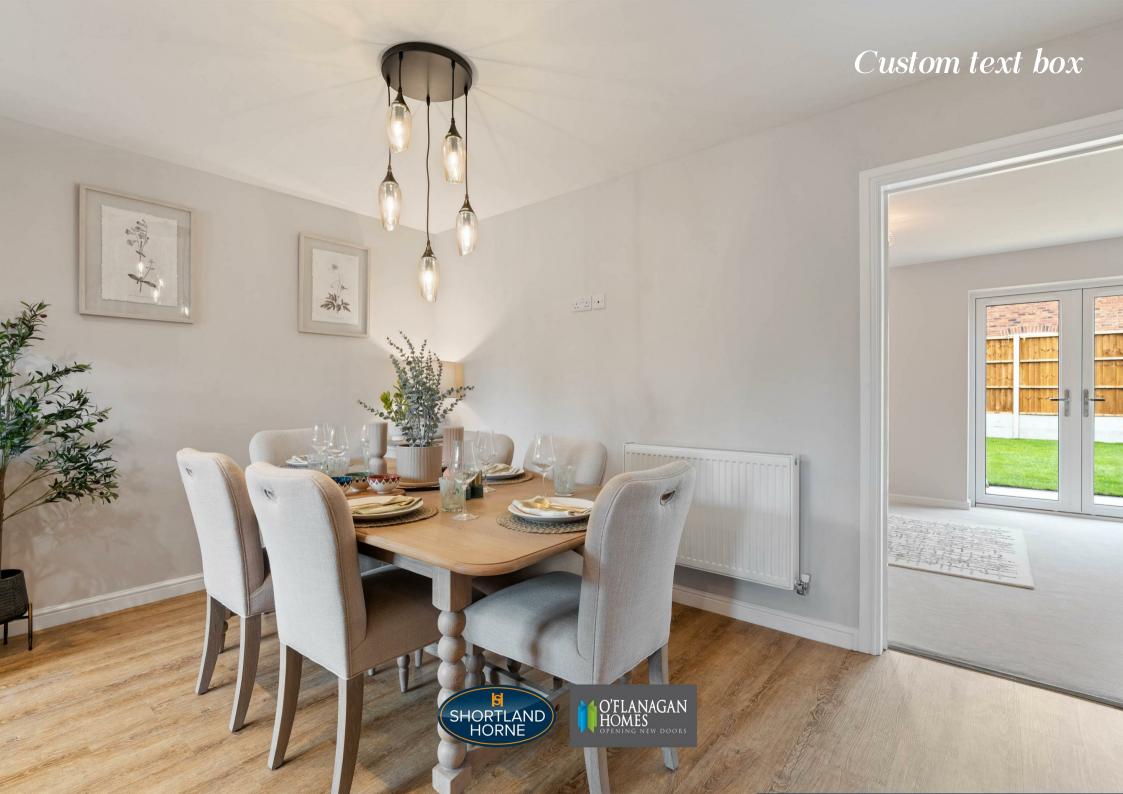

As you enter the home, you are greeted by a welcoming entrance hall that leads into a stunning kitchen/diner. This space is truly a chef's delight, featuring a bespoke German designer kitchen by Nobilia. The kitchen is fully equipped with modern conveniences, including an integrated fridge/freezer, dishwasher, Bosch oven and induction hob, making it perfect for both everyday living and entertaining guests. The lounge is a good size with doors leading out to the garden.

# Dimensions

GROUND FLOOR

ENTRANCE HALL

KITCHEN/DINING

ROOM

5.59m x 2.97m

LOUNGE

5.4lm x 3.6lm