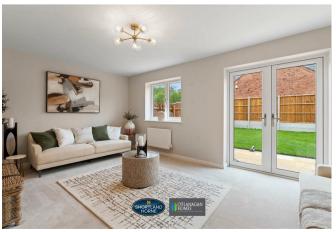

As you enter the home, you are greeted by a welcoming entrance hall that leads into a stunning kitchen/diner. This space is truly a chef's delight, featuring a bespoke German designer kitchen by Nobilia. The kitchen is fully equipped with modern conveniences, including an integrated fridge/freezer, dishwasher, Bosch oven and induction hob, making it perfect for both everyday living and entertaining guests. The lounge is a good size with doors leading out to the garden.