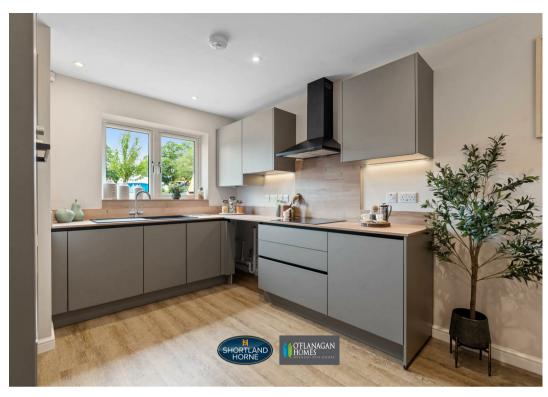

As you enter the home, you are greeted by a welcoming entrance hall that leads into a stunning kitchen/diner. This space is truly a chef's delight, featuring a bespoke German designer kitchen by Nobilia. The kitchen is fully equipped with modern conveniences, including an integrated fridge/freezer, dishwasher, Bosch oven and induction hob, making it perfect for both everyday living and entertaining guests. The lounge is a good size with doors leading out to the garden.