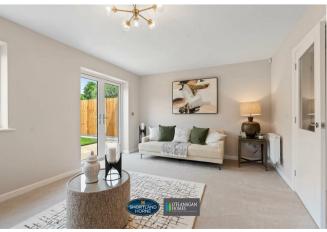

As you enter the home, you are greeted by a welcoming entrance hall that leads into a stunning kitchen/diner. This space is truly a chef's delight, featuring a bespoke German designer kitchen by Nobilia. The kitchen is fully equipped with modern conveniences, including an integrated fridge/freezer, dishwasher, Bosch oven and induction hob, making it perfect for both everyday living and entertaining guests. The lounge is a good size with doors leading out to the garden.