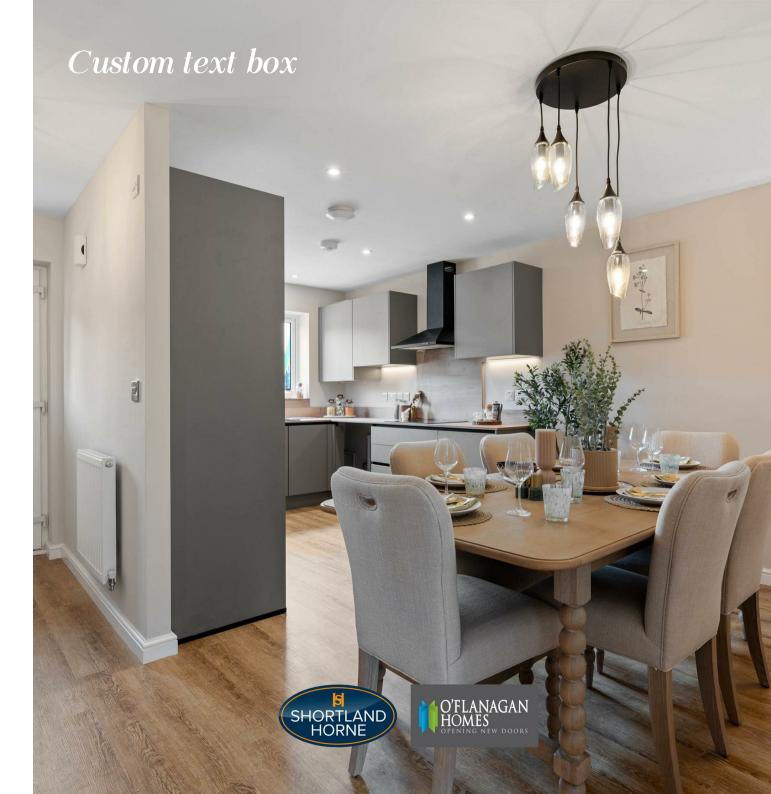

As you enter the home, you are greeted by a welcoming entrance hall that leads into a stunning kitchen/diner. This space is truly a chef's delight, featuring a bespoke German designer kitchen by Nobilia. The kitchen is fully equipped with modern conveniences, including an integrated fridge/freezer, dishwasher, Bosch oven and induction hob, making it perfect for both everyday living and entertaining guests. The lounge is a good size with doors leading out to the garden.