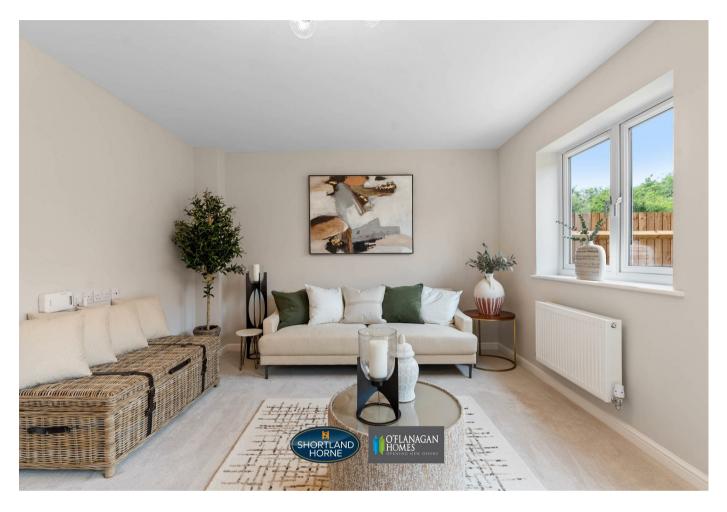

As you enter the home, you are greeted by a welcoming entrance hall that leads into a stunning kitchen/diner. This space is truly a chef's delight, featuring a bespoke German designer kitchen by Nobilia. The kitchen is fully equipped with modern conveniences, including an integrated fridge/freezer, dishwasher, Bosch oven and induction hob, making it perfect for both everyday living and entertaining guests. The lounge is a good size with doors leading out to the garden.