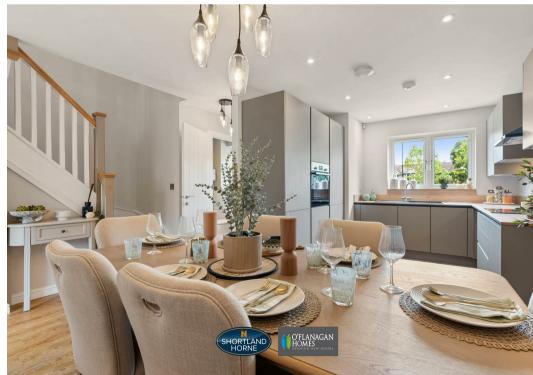

As you enter the home, you are greeted by a welcoming entrance hall that leads into a stunning kitchen/diner. This space is truly a chef's delight, featuring a bespoke German designer kitchen by Nobilia. The kitchen is fully equipped with modern conveniences, including an integrated fridge/freezer, dishwasher, Bosch oven and induction hob, making it perfect for both everyday living and entertaining guests. The lounge is a good size with doors leading out to the garden.

# Dimensions

GROUND FLOOR

ENTRANCE HALL

KITCHEN/DINING

ROOM

5.59m x 2.97m

LOUNGE

5.4lm x 3.6lm