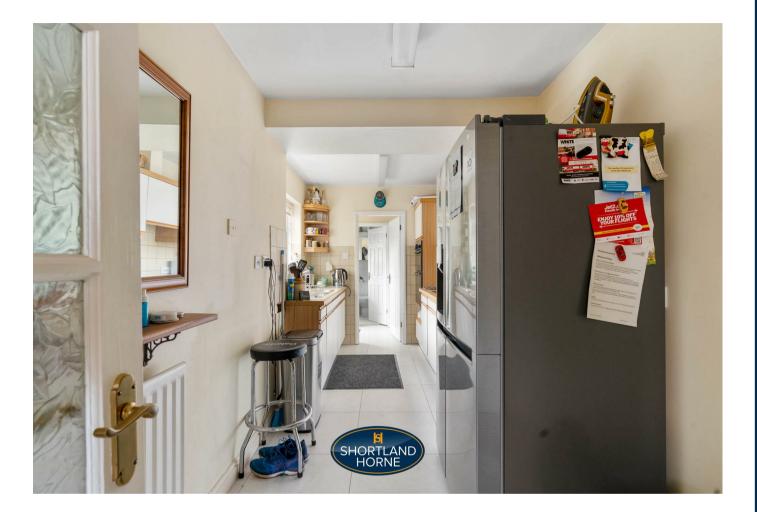

Upon entering, you are welcomed by a spacious entrance hall, perfect for storing coats and shoes. The generous lounge is inviting and flows seamlessly into the dining area, enhanced by French doors that open onto a lovely patio, ideal for enjoying al fresco dining during the warmer months. The extended kitchen is a true highlight, offering ample space for a breakfast table and an American-style fridge freezer. A practical utility area and a ground-floor shower room add to the home's functionality.