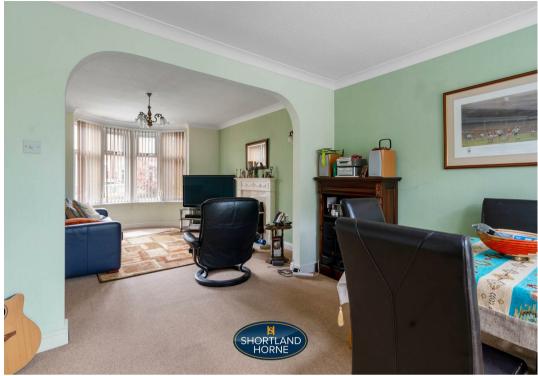

Upon entering, you are welcomed by a spacious entrance hall, perfect for storing coats and shoes. The generous lounge is inviting and flows seamlessly into the dining area, enhanced by French doors that open onto a lovely patio, ideal for enjoying al fresco dining during the warmer months. The extended kitchen is a true highlight, offering ample space for a breakfast table and an American-style fridge freezer. A practical utility area and a ground-floor shower room add to the home's functionality.