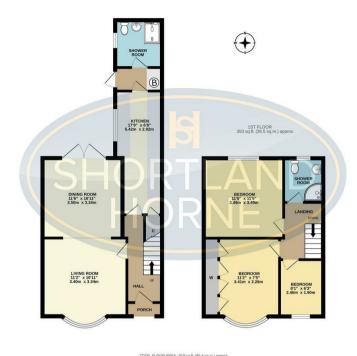

# Dimensions GROUND FLOOR Porch Entrance Hallway Living Room 3.40m x 3.33m Dining Room 3.51m x 3.33m Kitchen 5.41m x 2.03m Shower Room FIRST FLOOR Bedroom One 3.48m x 3.48m Bedroom Two 3.40m x 2.26m Bedroom Three

2.46m x 1.91m Shower Room

## Floor Plan

#### GROUND FLOOR 526 sq.ft. (48.8 sq.m.) approx

TOTAL ELOOR AREA: 519.9 sq.ft. (55.4 sq.m.) approx. hibit every altery tabs teem native to examine the accuracy of the topopari certainable deve, measurement of doors, indoxe, rooms and any other items are approximate and no responsibility is taken for any error omission or min-selement. This gain is the libraritive paperoximate and no responsibility is taken for any error orgenized particular terms and applications showing the one baten iterated and no guarante is to the down with terms of CODE and the select and the object is table of the down and is to the down with terms of CODE and the select and the select and no guarante is to the down with terms of CODE and the select and the select and no guarante is to the down with terms of CODES.