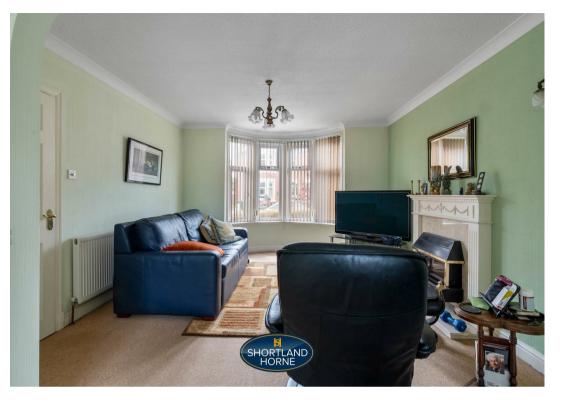

Upon entering, you are welcomed by a spacious entrance hall, perfect for storing coats and shoes. The generous lounge is inviting and flows seamlessly into the dining area, enhanced by French doors that open onto a lovely patio, ideal for enjoying al fresco dining during the warmer months. The extended kitchen is a true highlight, offering ample space for a breakfast table and an American-style fridge freezer. A practical utility area and a ground-floor shower room add to the home's functionality.