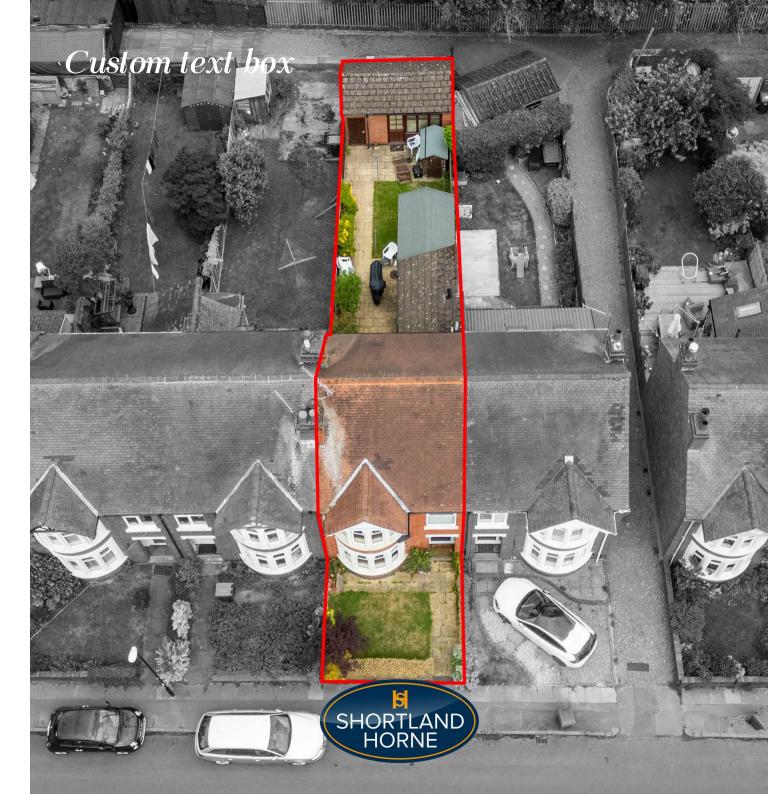

eniently situated, the property offers excellent transport links, with the A45 and A46 just moments away, providing easy access to Coventry City Centre and beyond. For those who prefer rail travel, Coventry Train Station is nearby, ensuring swift connections to London and other major cities.

Upon entering, you are welcomed by a spacious entrance hall, perfect for storing coats and shoes. The generous lounge is inviting and flows seamlessly into the dining area, enhanced by French doors that open onto a lovely patio, ideal for enjoying al fresco dining during the warmer months. The extended kitchen is a true highlight, offering ample space for a breakfast table and an American-style fridge freezer. A practical utility area and a ground-floor shower room add to the home's functionality.





















# Dimensions GROUND FLOOR Porch Entrance Hallway Living Room 3.40m x 3.33m Dining Room 3.51m x 3.33m Kitchen 5.41m x 2.03m Shower Room FIRST FLOOR Bedroom One 3.48m x 3.48m Bedroom Two 3.40m x 2.26m Bedroom Three

2.46m x 1.91m Shower Room

## Floor Plan

#### GROUND FLOOR 526 sq.ft. (48.8 sq.m.) approx



TOTAL ELOOR AREA: 519.9 sq.ft. (55.4 sq.m.) approx. hibit every altery tabs teem native to examine the accuracy of the topopari certainable deve, measurement of doors, indoxe, rooms and any other items are approximate and no responsibility is taken for any error omission or min-selement. This gain is the libraritive paperoximate and no responsibility is taken for any error orgenized particular terms and applications showing the one baten iterated and no guarante is to t