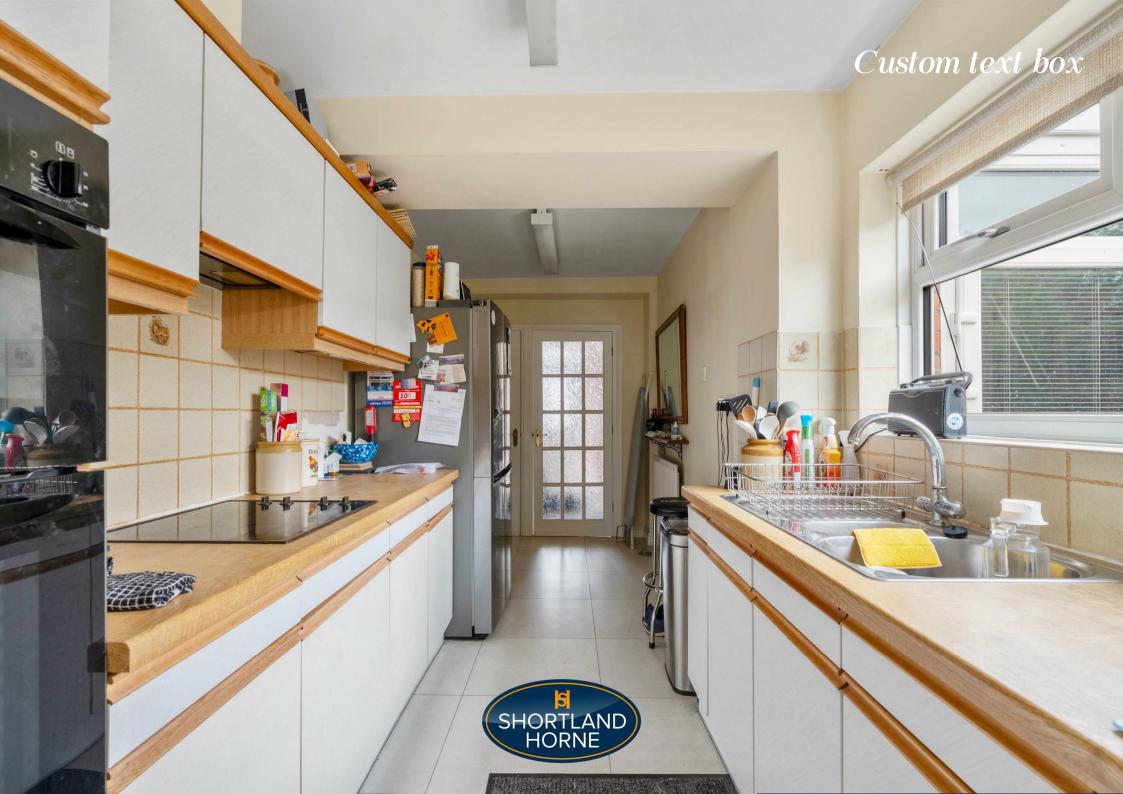

Upon entering, you are welcomed by a spacious entrance hall, perfect for storing coats and shoes. The generous lounge is inviting and flows seamlessly into the dining area, enhanced by French doors that open onto a lovely patio, ideal for enjoying al fresco dining during the warmer months. The extended kitchen is a true highlight, offering ample space for a breakfast table and an American-style fridge freezer. A practical utility area and a ground-floor shower room add to the home's functionality.