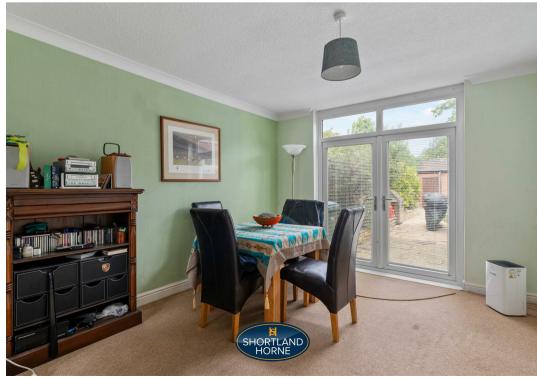

Upon entering, you are welcomed by a spacious entrance hall, perfect for storing coats and shoes. The generous lounge is inviting and flows seamlessly into the dining area, enhanced by French doors that open onto a lovely patio, ideal for enjoying al fresco dining during the warmer months. The extended kitchen is a true highlight, offering ample space for a breakfast table and an American-style fridge freezer. A practical utility area and a ground-floor shower room add to the home's functionality.