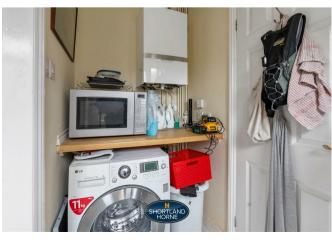

Upon entering, you are welcomed by a spacious entrance hall, perfect for storing coats and shoes. The generous lounge is inviting and flows seamlessly into the dining area, enhanced by French doors that open onto a lovely patio, ideal for enjoying al fresco dining during the warmer months. The extended kitchen is a true highlight, offering ample space for a breakfast table and an American-style fridge freezer. A practical utility area and a ground-floor shower room add to the home's functionality.