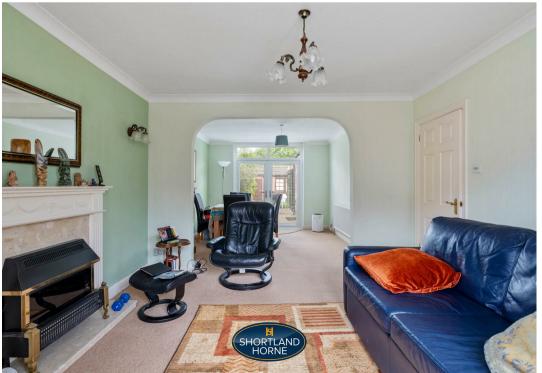

Upon entering, you are welcomed by a spacious entrance hall, perfect for storing coats and shoes. The generous lounge is inviting and flows seamlessly into the dining area, enhanced by French doors that open onto a lovely patio, ideal for enjoying al fresco dining during the warmer months. The extended kitchen is a true highlight, offering ample space for a breakfast table and an American-style fridge freezer. A practical utility area and a ground-floor shower room add to the home's functionality.