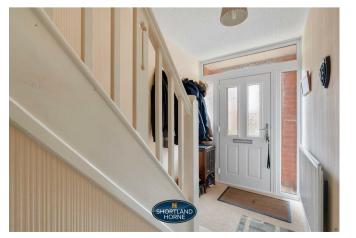

Upon entering, you are welcomed by a spacious entrance hall, perfect for storing coats and shoes. The generous lounge is inviting and flows seamlessly into the dining area, enhanced by French doors that open onto a lovely patio, ideal for enjoying al fresco dining during the warmer months. The extended kitchen is a true highlight, offering ample space for a breakfast table and an American-style fridge freezer. A practical utility area and a ground-floor shower room add to the home's functionality.