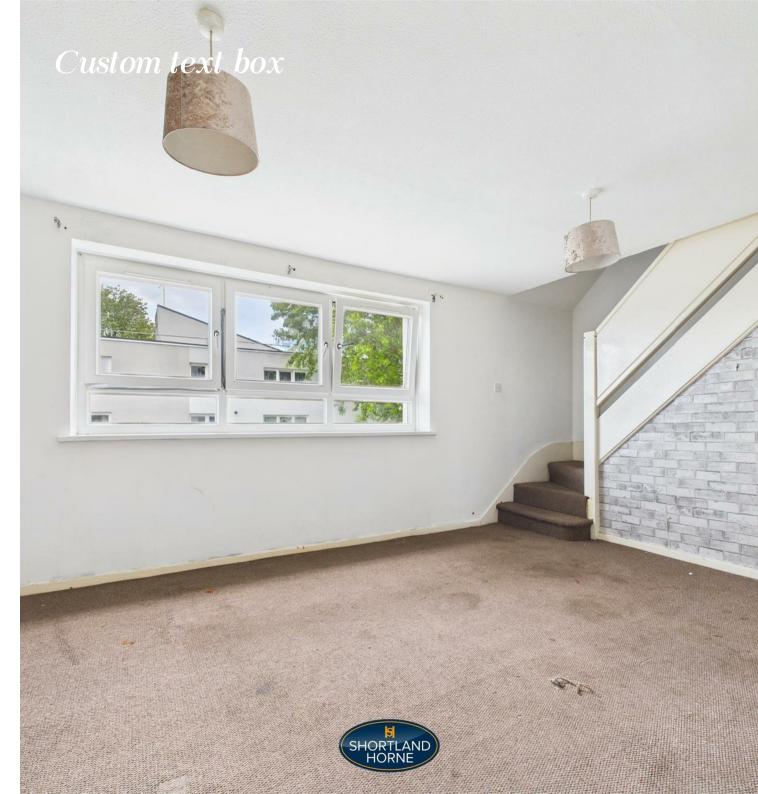

As you enter the flat, you will find a spacious layout that is brimming with potential. While the property is in need of redecoration and refurbishment, this allows you the freedom to personalise the space to your own taste and style. The two well-proportioned bedrooms offer ample room for relaxation and rest, making it an ideal retreat after a long day.

# Dimensions

ENTRANCE HALL

SPACIOUS LOUNGE WITH STAIRCASE TO FIRST FLOOR 3.33m x 5.00m

KITCHEN 3.86m x 3.38m

LANDING

BEDROOM ONE 3.86m x 2.51m

BEDROOM TWO 4.19m x 2.62m

BATHROOM