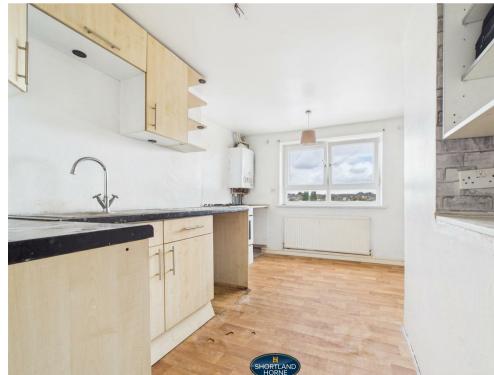

# Dimensions

ENTRANCE HALL

SPACIOUS LOUNGE WITH STAIRCASE TO FIRST FLOOR 3.33m x 5.00m

KITCHEN 3.86m x 3.38m

LANDING

BEDROOM ONE 3.86m x 2.51m

BEDROOM TWO 4.19m x 2.62m

BATHROOM