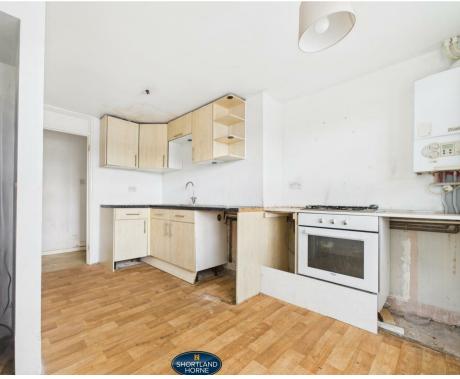

As you enter the flat, you will find a spacious layout that is brimming with potential. While the property is in need of redecoration and refurbishment, this allows you the freedom to personalise the space to your own taste and style. The two well-proportioned bedrooms offer ample room for relaxation and rest, making it an ideal retreat after a long day.

# Dimensions

ENTRANCE HALL

SPACIOUS LOUNGE WITH STAIRCASE TO FIRST FLOOR 3.33m x 5.00m

KITCHEN 3.86m x 3.38m

LANDING

BEDROOM ONE 3.86m x 2.51m

BEDROOM TWO 4.19m x 2.62m

BATHROOM