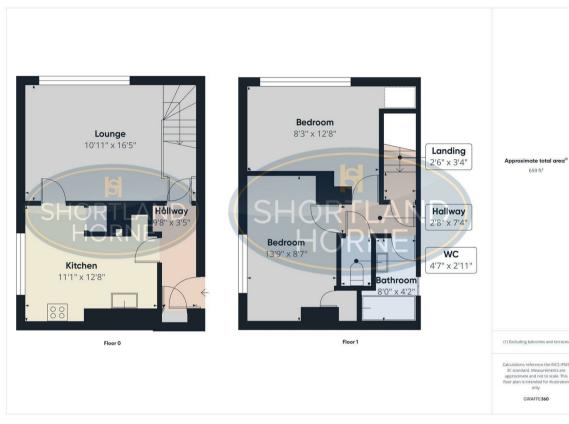

# Dimensions

ENTRANCE HALL

SPACIOUS LOUNGE WITH STAIRCASE TO FIRST FLOOR 3.33m x 5.00m

KITCHEN 3.86m x 3.38m

LANDING

BEDROOM ONE 3.86m x 2.51m

BEDROOM TWO 4.19m x 2.62m

BATHROOM

SEPARATE WC

COMMUNAL CAR PARKING

LAWNED COMMUNAL GARDENS

NO UPWARD CHAIN

**6** shortland-horne.co.uk

# Floor Plan

### Total area: 659.00 sq ft