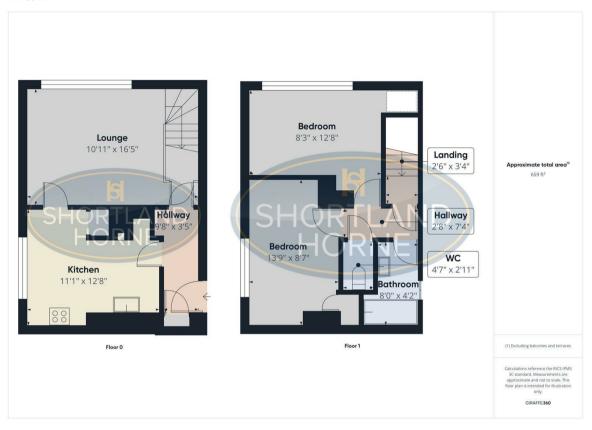

# Dimensions

ENTRANCE HALL

SPACIOUS LOUNGE WITH STAIRCASE TO FIRST FLOOR

3.33m x 5.00m

KITCHEN

3.86m x 3.38m

LANDING

**BEDROOM ONE** 

3.86m x 2.51m

BEDROOM TWO

4.19m x 2.62m

BATHROOM

SEPARATE WC

COMMUNAL CAR PARKING

LAWNED COMMUNAL GARDENS

NO UPWARD CHAIN

#### Floor Plan

### Total area: 659.00 sq ft