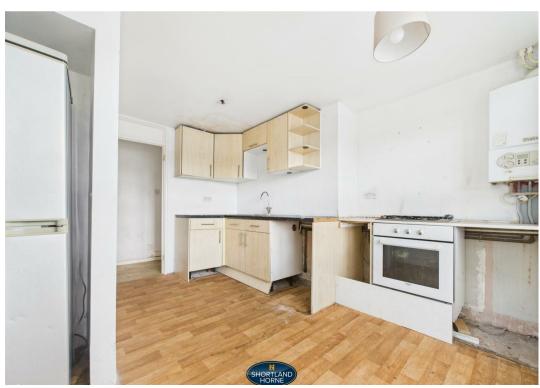

Nestled in Raphael Close, Coventry, this two-bedroom Leasehold duplex flat being offered for sale through an online auction, providing a modern and convenient purchasing process.

As you enter the flat, you will find a spacious layout that is brimming with potential. While the property is in need of redecoration and refurbishment, this allows you the freedom to personalise the space to your own taste and style. The two well-proportioned bedrooms offer ample room for relaxation and rest, making it an ideal retreat after a long day.

# Dimensions

ENTRANCE HALL

SPACIOUS LOUNGE WITH STAIRCASE TO FIRST FLOOR

3.33m x 5.00m

KITCHEN

3.86m x 3.38m

LANDING

**BEDROOM ONE** 