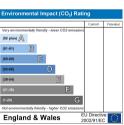

AVAILABLE FROM 4TH JULY | EPC RATING: C | COUNCIL TAX BAND: A

selling quality
property since 199

## **EPC**