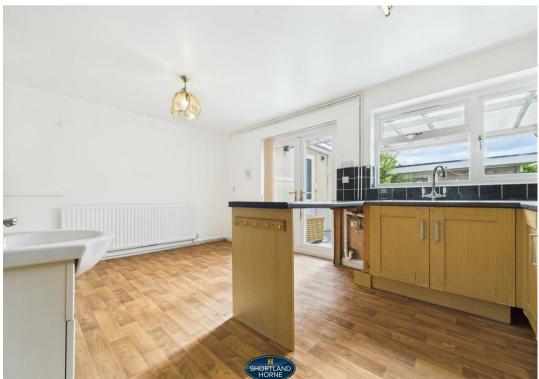

The ground floor accommodation briefly comprises of: through lounge leading to an extended kitchen/dining area and external shower room to the rear.

To the first floor you will find two double bedrooms and third single bedroom as well as modern shower room.

# Dimensions

Entrance Porch 0.89m x 1.68m

Hallway 4.22m x 1.63m

Living Room 7.24m x 3.23m

Kitchen

Downstairs Wet Room 2.24m x 0.76m

FLOOR ONE

Bedroom One 3.89m x 2.95m