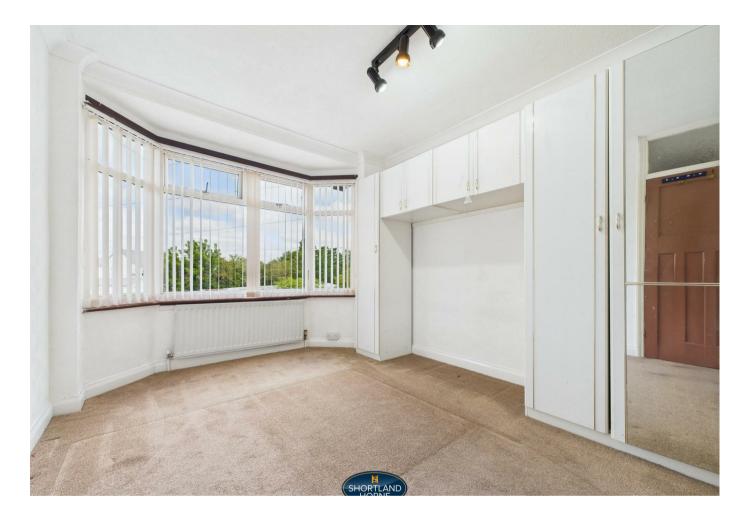

The ground floor accommodation briefly comprises of: through lounge leading to an extended kitchen/dining area and external shower room to the rear.

To the first floor you will find two double bedrooms and third single bedroom as well as modern shower room.

Bedroom Two 3.28m x 3.20m

Bedroom Three 2.39m x 1.96m

Shower Room 1.65m x 1.63m