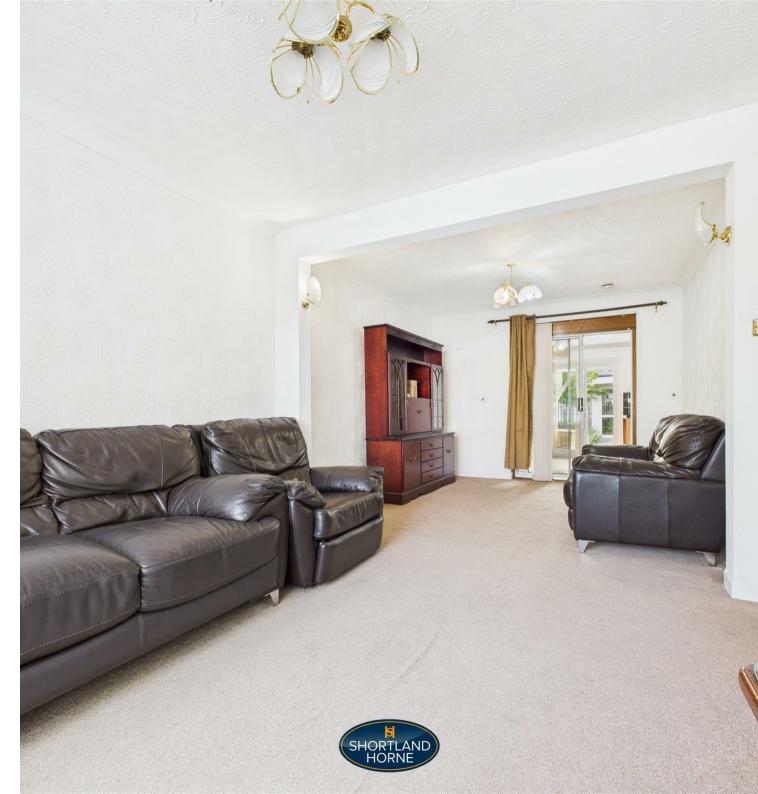

The ground floor accommodation briefly comprises of: through lounge leading to an extended kitchen/dining area and external shower room to the rear.

To the first floor you will find two double bedrooms and third single bedroom as well as modern shower room.

# Dimensions

Entrance Porch 0.89m x 1.68m

Hallway 4.22m x 1.63m

Living Room 7.24m x 3.23m

Kitchen

Downstairs Wet Room 2.24m x 0.76m

FLOOR ONE

Bedroom One 3.89m x 2.95m