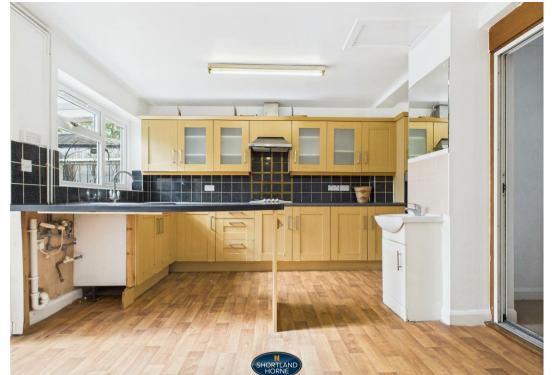

The ground floor accommodation briefly comprises of: through lounge leading to an extended kitchen/dining area and external shower room to the rear.

To the first floor you will find two double bedrooms and third single bedroom as well as modern shower room.

# Dimensions

Entrance Porch 0.89m x 1.68m

Hallway 4.22m x 1.63m

Living Room 7.24m x 3.23m

Kitchen

Downstairs Wet Room 2.24m x 0.76m

FLOOR ONE

Bedroom One 3.89m x 2.95m