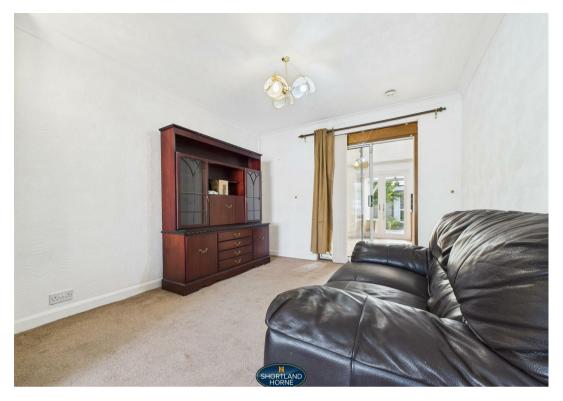

The ground floor accommodation briefly comprises of: through lounge leading to an extended kitchen/dining area and external shower room to the rear.

To the first floor you will find two double bedrooms and third single bedroom as well as modern shower room.

# Dimensions

Entrance Porch 0.89m x 1.68m

Hallway 4.22m x 1.63m

Living Room 7.24m x 3.23m

Kitchen

Downstairs Wet Room 2.24m x 0.76m

FLOOR ONE

Bedroom One 3.89m x 2.95m