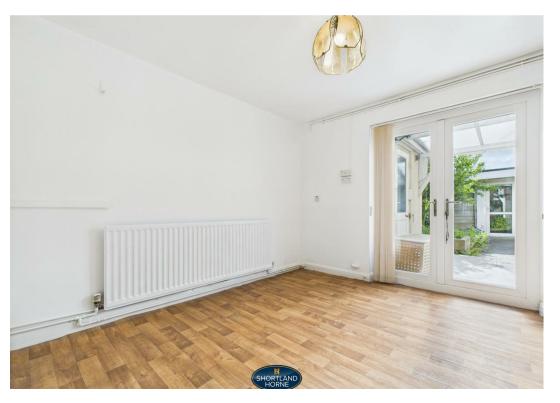

The ground floor accommodation briefly comprises of: through lounge leading to an extended kitchen/dining area and external shower room to the rear.

To the first floor you will find two double bedrooms and third single bedroom as well as modern shower room.

# Dimensions

Entrance Porch 0.89m x 1.68m

Hallway 4.22m x 1.63m

Living Room 7.24m x 3.23m

Kitchen

Downstairs Wet Room 2.24m x 0.76m

FLOOR ONE

Bedroom One 3.89m x 2.95m