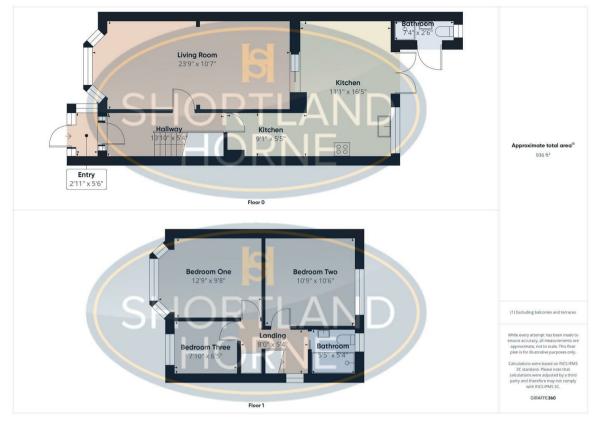

# Dimensions

Entrance Porch 0.89m x 1.68m

Hallway 4.22m x 1.63m

Living Room 7.24m x 3.23m

Kitchen

Downstairs Wet Room 2.24m x 0.76m

FLOOR ONE

Bedroom One 3.89m x 2.95m

Bedroom Two 3.28m x 3.20m

Bedroom Three 2.39m x 1.96m

Shower Room 1.65m x 1.63m

## Floor Plan

#### Total area: 936.00 sq ft