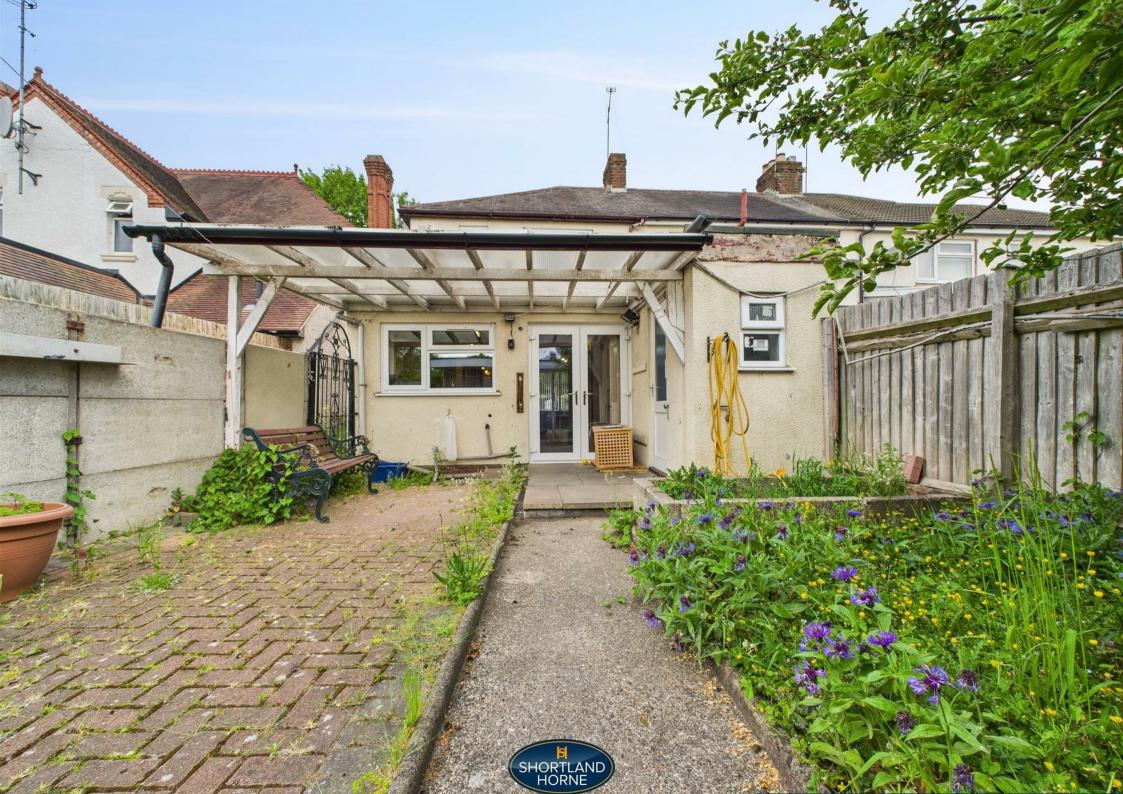

To the rear of the property, you will find a low maintenance, private garden with garage.