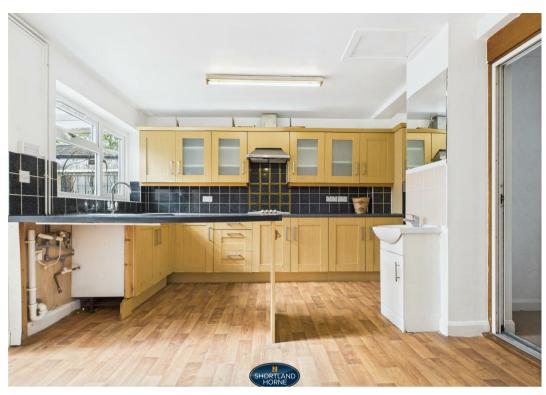

The ground floor accommodation briefly comprises of: through lounge leading to an extended kitchen/dining area and external shower room to the rear.

To the first floor you will find two double bedrooms and third single bedroom as well as modern shower room.

# Dimensions

**Entrance Porch** 

0.89m x 1.68m

Hallway

4.22m x 1.63m

Living Room

7.24m x 3.23m

Kitchen