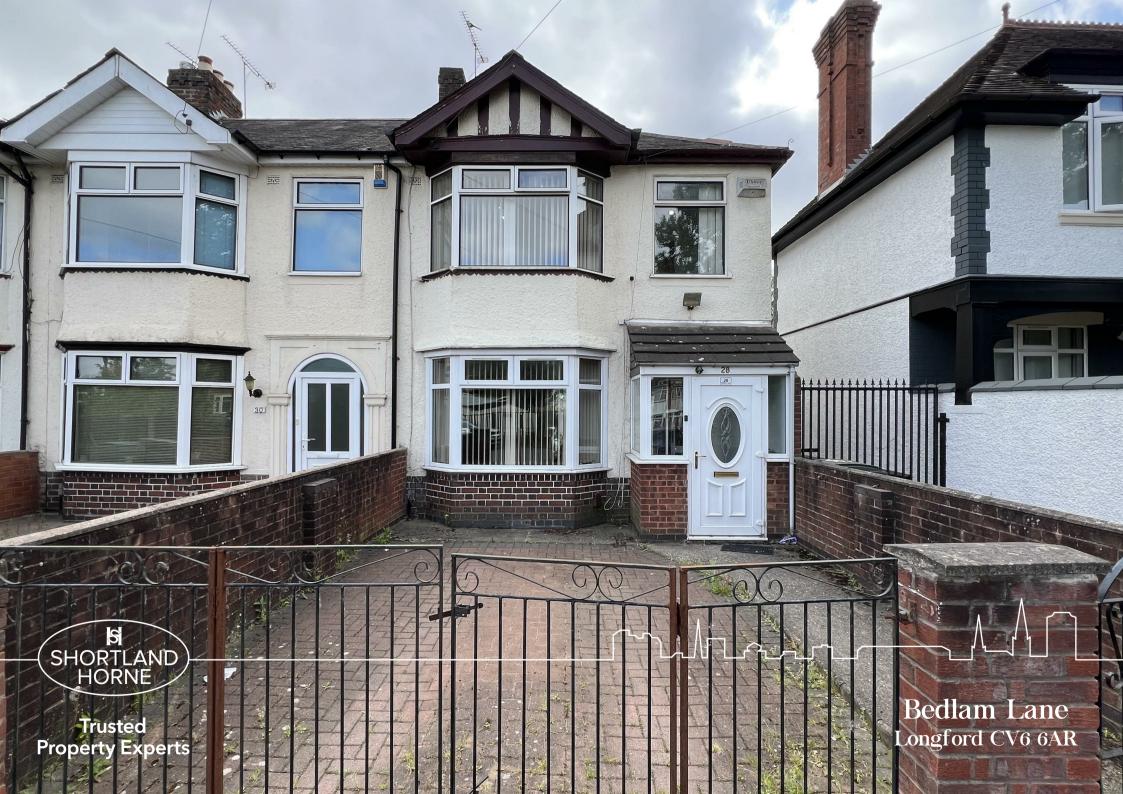

# Bedlam Lane CV6 6AR

\*NO ONWARD CHAIN\*\*FANTASTIC LOCATION\*\*SUPBERB POTENTIAL\*\*\*VIRTUAL TOLR AVAILABLE\*

A superbly located three bedroom end of terrace house located in a quiet cul-de-sac in the Holbrooks area of Coventry overlooking the CBS Arena and walking distance to the Arena Park Shopping Centre.

The ground floor accommodation briefly comprises of: through lounge leading to an extended kitchen/dining area and external shower room to the rear.

To the first floor you will find two double bedrooms and third single bedroom as well as modern shower room.

To the rear of the property, you will find a low maintenance, private garden with garage.