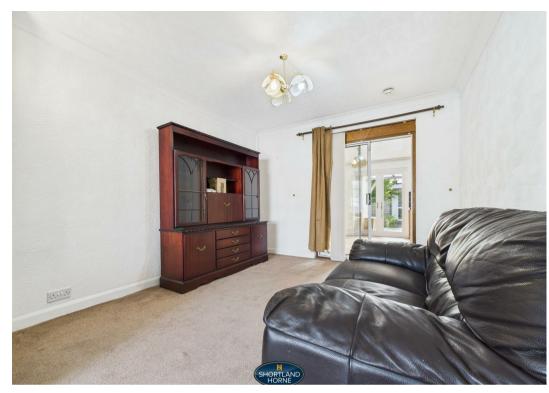

The ground floor accommodation briefly comprises of: through lounge leading to an extended kitchen/dining area and external shower room to the rear.

To the first floor you will find two double bedrooms and third single bedroom as well as modern shower room.

# Dimensions

**Entrance Porch** 

0.89m x 1.68m

Hallway

4.22m x 1.63m

Living Room

7.24m x 3.23m

Kitchen