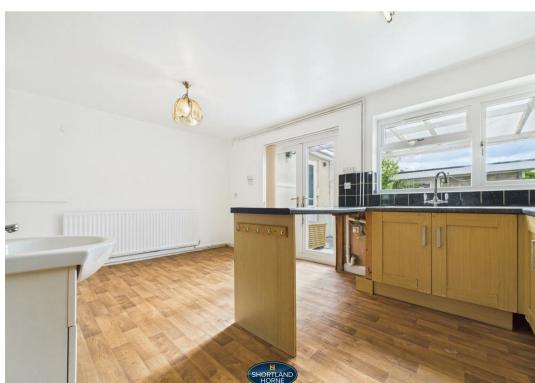

The ground floor accommodation briefly comprises of: through lounge leading to an extended kitchen/dining area and external shower room to the rear.

To the first floor you will find two double bedrooms and third single bedroom as well as modern shower room.

# Dimensions

**Entrance Porch** 

0.89m x 1.68m

Hallway

4.22m x 1.63m

Living Room

7.24m x 3.23m

Kitchen