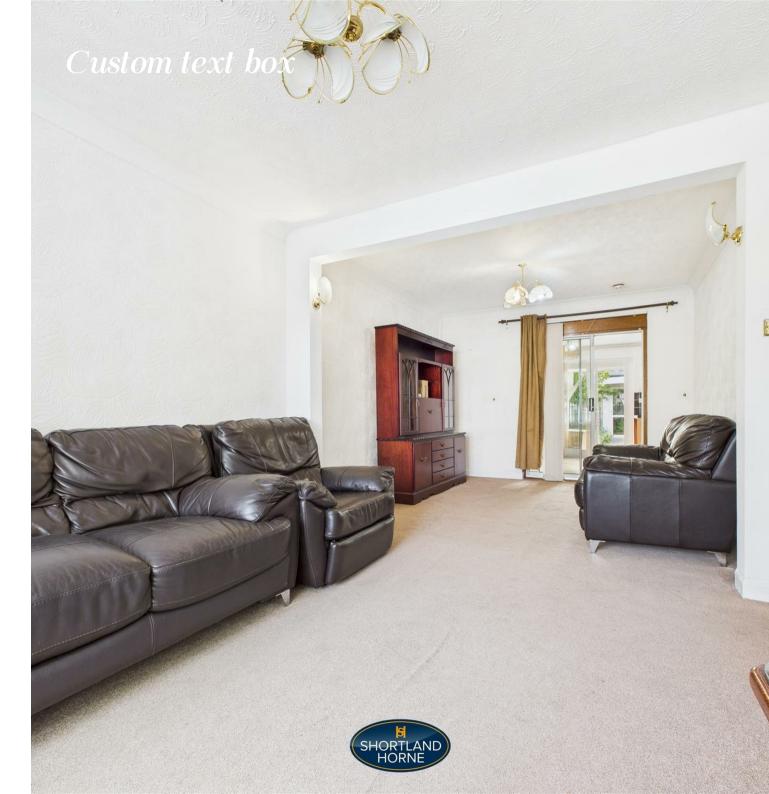

The ground floor accommodation briefly comprises of: through lounge leading to an extended kitchen/dining area and external shower room to the rear.

To the first floor you will find two double bedrooms and third single bedroom as well as modern shower room.

# Dimensions

**Entrance Porch** 

0.89m x 1.68m

Hallway

4.22m x 1.63m

Living Room

7.24m x 3.23m

Kitchen