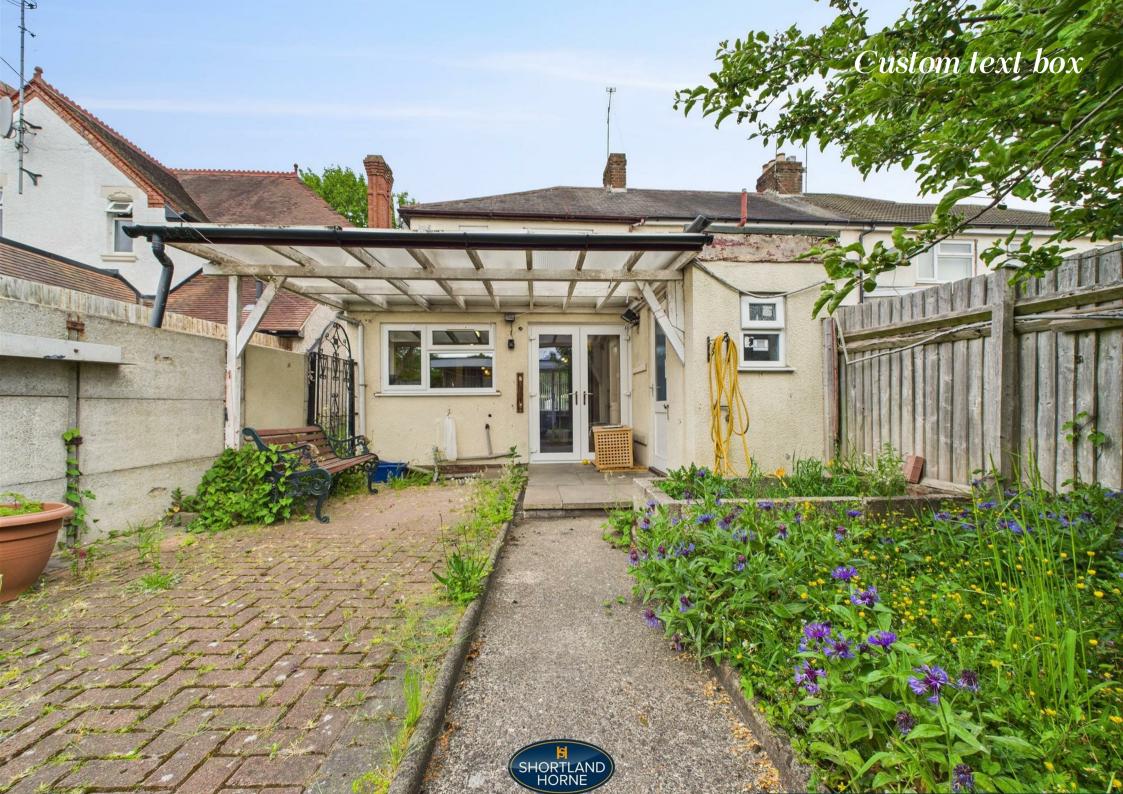

To the rear of the property, you will find a low maintenance, private garden with garage.