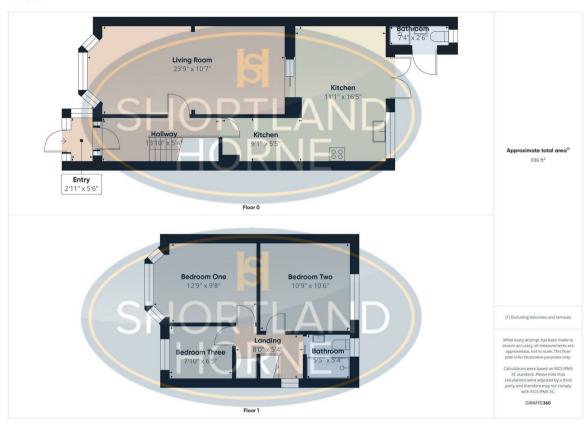

# Dimensions

**Entrance Porch** 

0.89m x 1.68m

Hallway

4.22m x 1.63m

Living Room

7.24m x 3.23m

Kitchen

Downstairs Wet Room

2.24m x 0.76m

FLOOR ONE

Bedroom One

3.89m x 2.95m

Bedroom Two

3.28m x 3.20m

Bedroom Three

2.39m x 1.96m

Shower Room

1.65m x 1.63m

**6** shortland-horne.co.uk

### Floor Plan

### Total area: 936.00 sq ft