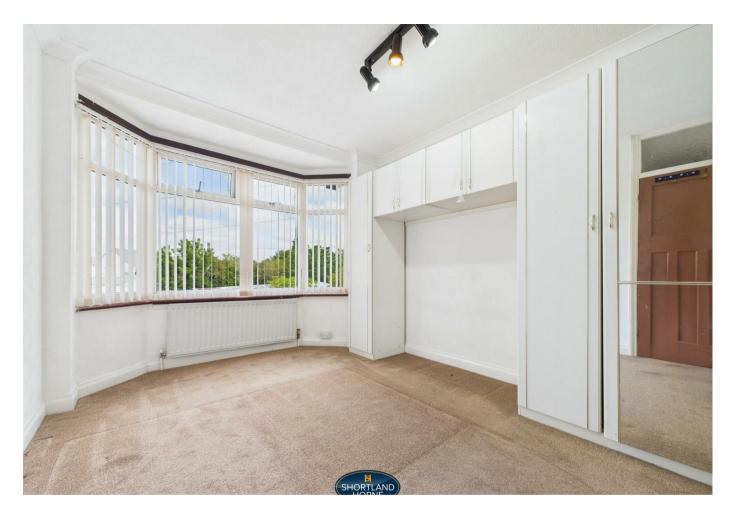

The ground floor accommodation briefly comprises of: through lounge leading to an extended kitchen/dining area and external shower room to the rear.

To the first floor you will find two double bedrooms and third single bedroom as well as modern shower room.

Downstairs Wet Room

2.24m x 0.76m

FLOOR ONE

Bedroom One

3.89m x 2.95m

Bedroom Two

3.28m x 3.20m

Bedroom Three