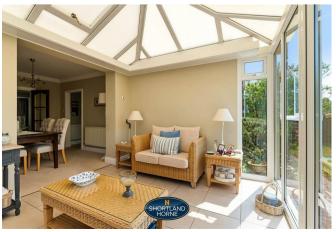

# Wall Hill Road CV5 9EN

Situated on the serene Wall Hill Road in Allesley, Coventry, this delightful detached house presents an exceptional opportunity for those seeking a harmonious blend of countryside charm and urban convenience. The property boasts a spacious layout, featuring four generously sized bedrooms, a splendid lounge, a separate dining room, and a cosy family room. A beautiful conservatory overlooks the meticulously maintained rear garden, creating a perfect space for relaxation and enjoyment.

# Dimensions

GROUND FLOOR

Entrance Hallway

Lounge

4.57m x 3.94m

Dining Room

3.10m x 3.02m

Conservatory

4.27m x 3.10m

Family Room

4.42m x 2.74m

Kitchen

5.77m x 3.20m

**Utility Room** 

2.74m x 1.75m

Study