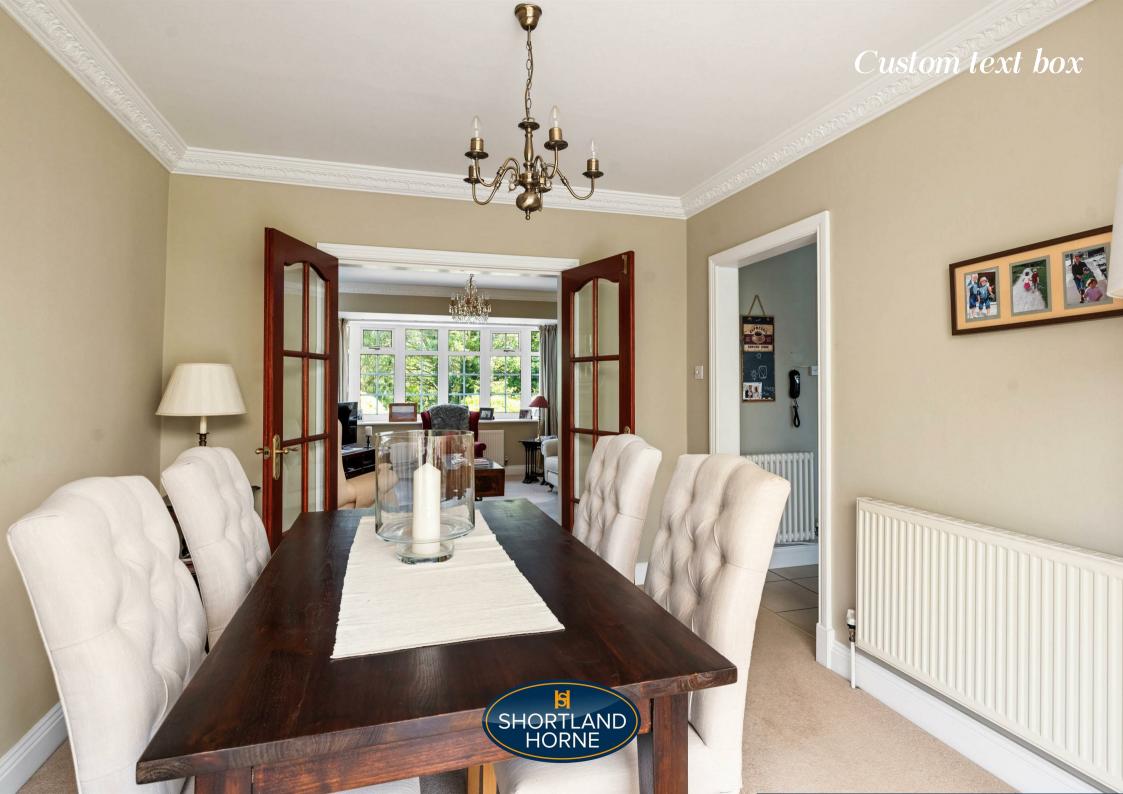

# Dimensions

GROUND FLOOR

Entrance Hallway

Lounge

4.57m x 3.94m

Dining Room

3.10m x 3.02m

Conservatory