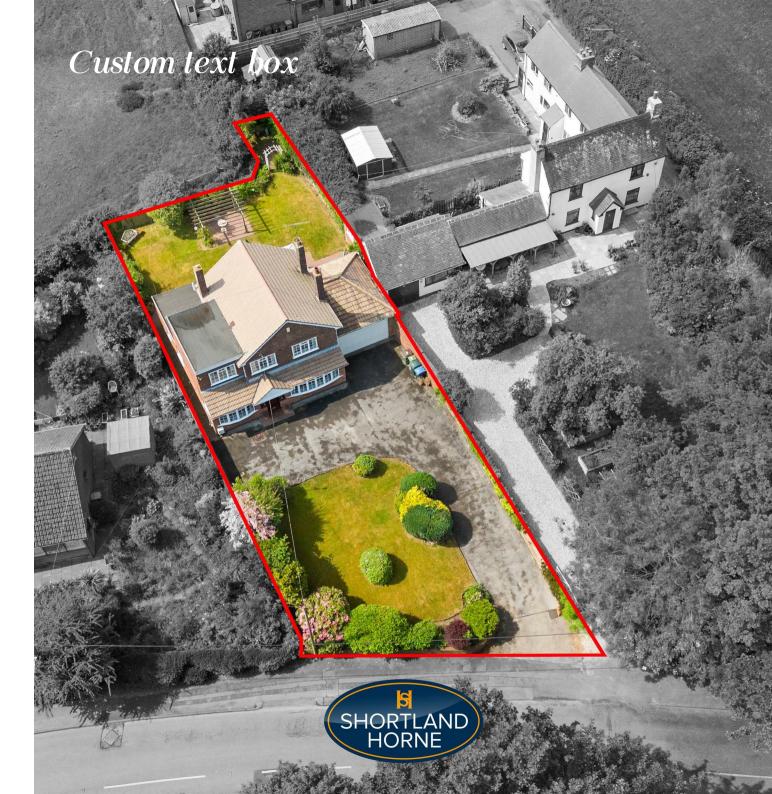

The gardens are a true highlight, offering beautifully maintained outdoor spaces with stunning views to the rear, perfect for entertaining guests or simply unwinding in nature. With off-street parking and a double garage, this property ensures that convenience is always at hand.

# Dimensions

GROUND FLOOR

Entrance Hallway

Lounge

4.57m x 3.94m

Dining Room

3.10m x 3.02m

Conservatory

4.67m x 2.74m

Shower Room

OUTSIDE

Garage

5.82m x 4.75m

Store

**6** shortland-horne.co.uk