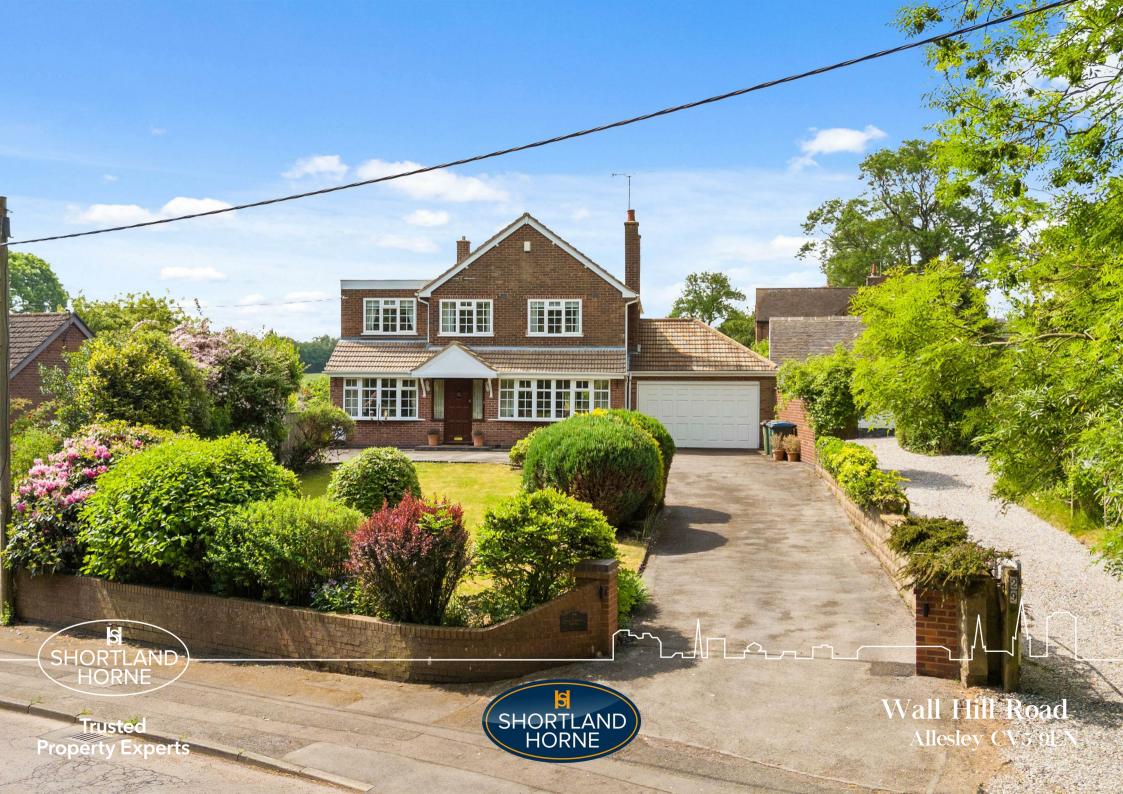

# Wall Hill Road CV5 9EN

Situated on the serene Wall Hill Road in Allesley, Coventry, this delightful detached house presents an exceptional opportunity for those seeking a harmonious blend of countryside charm and urban convenience. The property boasts a spacious layout, featuring four generously sized bedrooms, a splendid lounge, a separate dining room, and a cosy family room. A beautiful conservatory overlooks the meticulously maintained rear garden, creating a perfect space for relaxation and enjoyment.

The gardens are a true highlight, offering beautifully maintained outdoor spaces with stunning views to the rear, perfect for entertaining guests or simply unwinding in nature. With off-street parking and a double garage, this property ensures that convenience is always at hand.