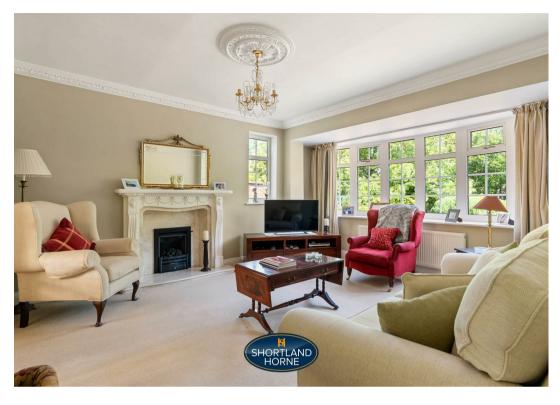

# Wall Hill Road CV5 9EN

Situated on the serene Wall Hill Road in Allesley, Coventry, this delightful detached house presents an exceptional opportunity for those seeking a harmonious blend of countryside charm and urban convenience. The property boasts a spacious layout, featuring four generously sized bedrooms, a splendid lounge, a separate dining room, and a cosy family room. A beautiful conservatory overlooks the meticulously maintained rear garden, creating a perfect space for relaxation and enjoyment.

# Dimensions

GROUND FLOOR

Entrance Hallway

Lounge

4.57m x 3.94m

Dining Room

3.10m x 3.02m

Conservatory