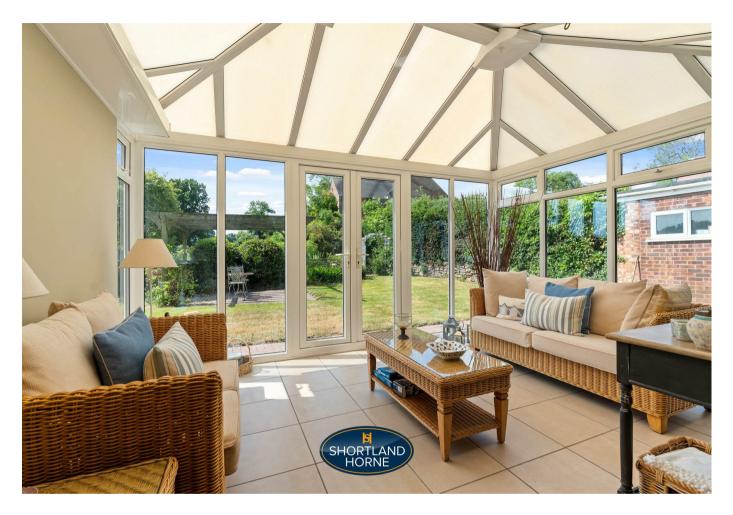

# Wall Hill Road CV5 9EN

Situated on the serene Wall Hill Road in Allesley, Coventry, this delightful detached house presents an exceptional opportunity for those seeking a harmonious blend of countryside charm and urban convenience. The property boasts a spacious layout, featuring four generously sized bedrooms, a splendid lounge, a separate dining room, and a cosy family room. A beautiful conservatory overlooks the meticulously maintained rear garden, creating a perfect space for relaxation and enjoyment.

# Dimensions

GROUND FLOOR

Entrance Hallway

Lounge

4.57m x 3.94m

Dining Room

3.10m x 3.02m

Conservatory

4.27m x 3.10m

Family Room

4.42m x 2.74m

Kitchen

5.77m x 3.20m

**Utility Room** 

2.74m x 1.75m

Study