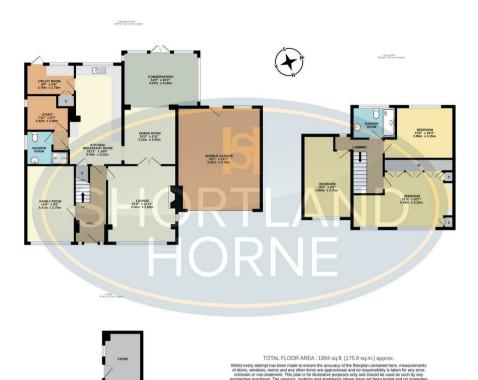

#### Floor Plan

### Total area: 1894.00 sq ft

# Dimensions

GROUND FLOOR

Entrance Hallway

Lounge

4.57m x 3.94m

Dining Room

3.10m x 3.02m

Conservatory

4.27m x 3.10m

Family Room

4.42m x 2.74m

Kitchen

5.77m x 3.20m

**Utility Room** 

2.74m x 1.75m

Study

2.41m x 2.01m

Shower Room

FIRST FLOOR

Bedroom One

5.87m x 3.23m

Bedroom Two

3.96m x 3.15m

Bedroom Three

4.67m x 2.74m

Shower Room

OUTSIDE

Garage

5.82m x 4.75m

Store

**6** shortland-horne.co.uk