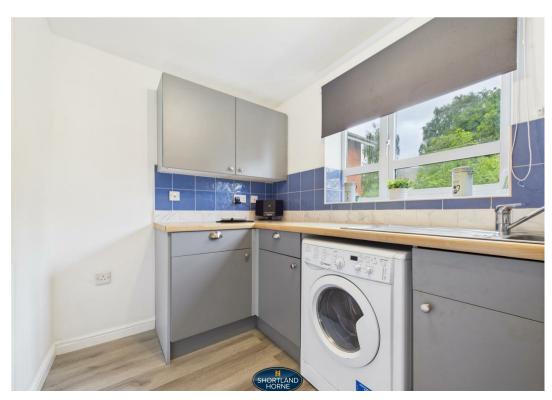

Accommodation briefly comprising entrance hallway, impressive living room with balcony, modern fitted kitchen with integrated appliances, two well proportioned bedrooms and a modern three piece family bathroom. uPVC glazing and wall mounted electric heaters.

Kitchen

1.83m x 2.95m

Bedroom One

3.28m x 3.07m

Bedroom Two

3.05m x 1.98m

Bathroom

1.88m x 1.83m