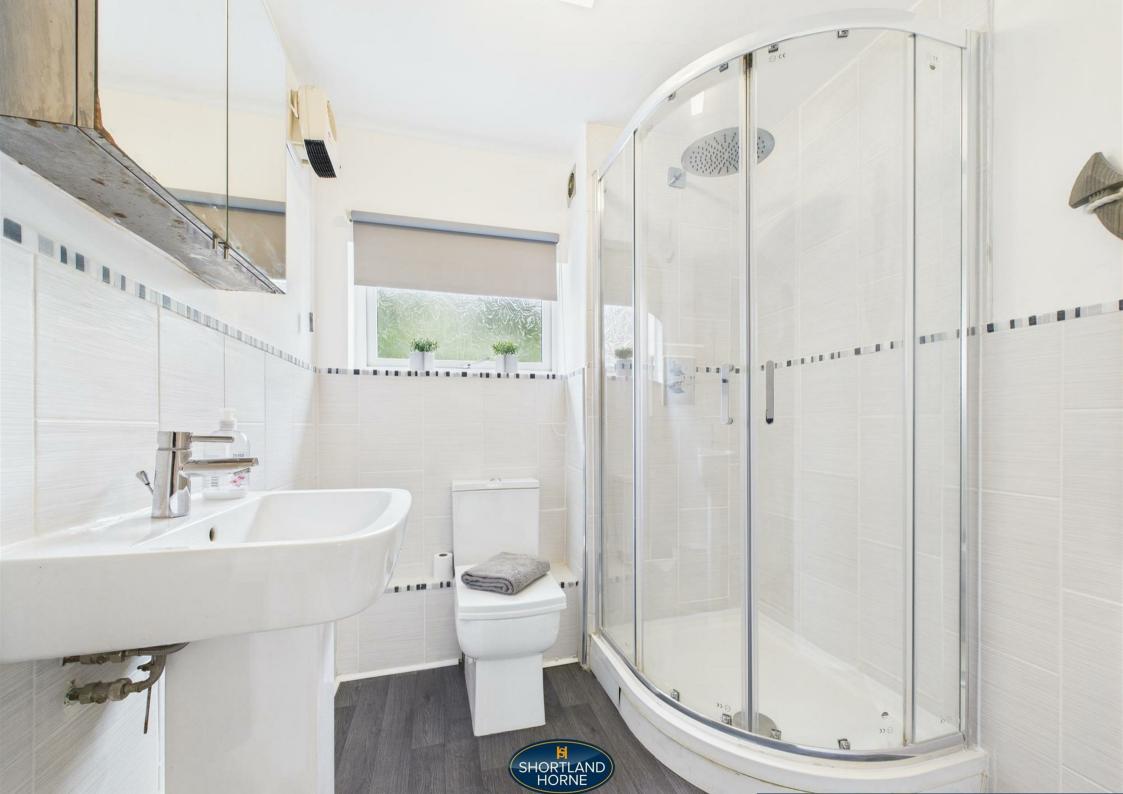

Accommodation briefly comprising entrance hallway, impressive living room with balcony, modern fitted kitchen with integrated appliances, two well proportioned bedrooms and a modern three piece family bathroom. uPVC glazing and wall mounted electric heaters.

Kitchen

1.83m x 2.95m

Bedroom One

3.28m x 3.07m

Bedroom Two

3.05m x 1.98m

Bathroom

1.88m x 1.83m