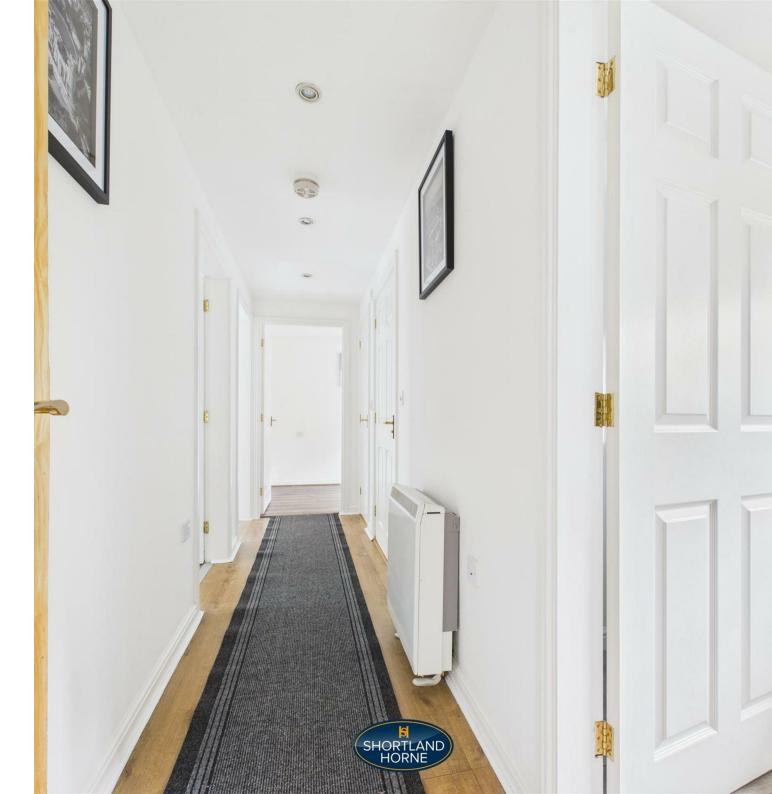

Accommodation briefly comprising entrance hallway, impressive living room with balcony, modern fitted kitchen with integrated appliances, two well proportioned bedrooms and a modern three piece family bathroom. uPVC glazing and wall mounted electric heaters.

# Dimensions

SECOND FLOOR

**Entrance Hallway** 

1.07m x 4.62m

Lounge

4.52m x 3.58m

Balcony

0.97m x 1.85m