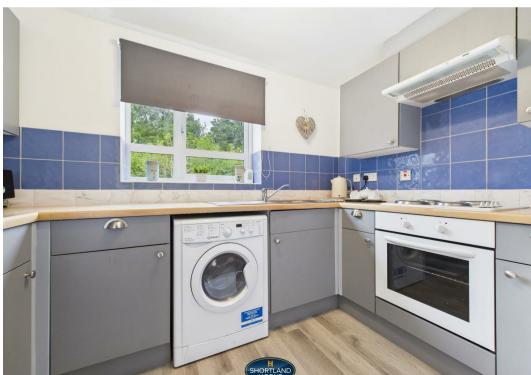

Accommodation briefly comprising entrance hallway, impressive living room with balcony, modern fitted kitchen with integrated appliances, two well proportioned bedrooms and a modern three piece family bathroom. uPVC glazing and wall mounted electric heaters.

Kitchen

1.83m x 2.95m

Bedroom One

3.28m x 3.07m

Bedroom Two

3.05m x 1.98m

Bathroom

1.88m x 1.83m