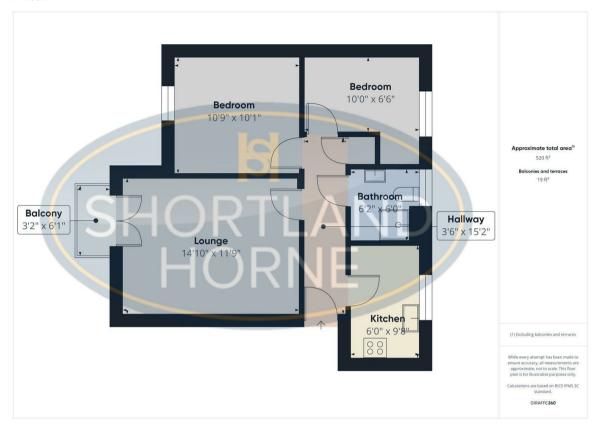

# Dimensions

SECOND FLOOR

**Entrance Hallway** 

1.07m x 4.62m

Lounge

4.52m x 3.58m

Balcony

0.97m x 1.85m

Kitchen

1.83m x 2.95m

Bedroom One

3.28m x 3.07m

Bedroom Two

3.05m x 1.98m

Bathroom

1.88m x 1.83m

### Floor Plan

## Total area: sq ft