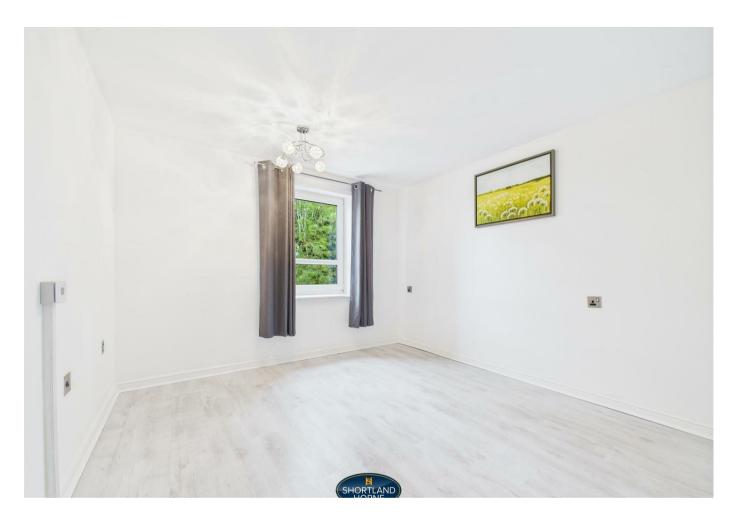

Accommodation briefly comprising entrance hallway, impressive living room with balcony, modern fitted kitchen with integrated appliances, two well proportioned bedrooms and a modern three piece family bathroom. uPVC glazing and wall mounted electric heaters.

Kitchen

1.83m x 2.95m

Bedroom One

3.28m x 3.07m

Bedroom Two

3.05m x 1.98m

Bathroom

1.88m x 1.83m