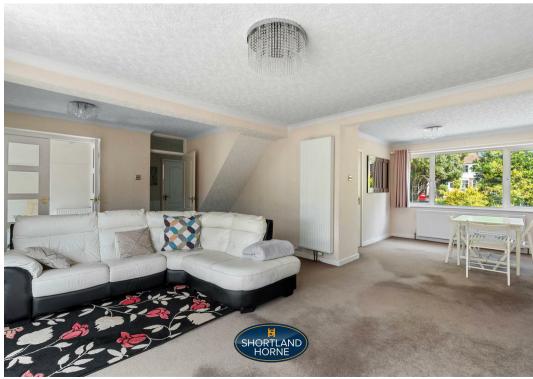

Upon entering, you are greeted by a welcoming porch that leads into a bright entrance hallway. The ground floor boasts a convenient downstairs WC, and a well-appointed kitchen. The highlight of the home is the exceptionally spacious L-shaped lounge, which features a dining area, a modern gas fire, and patio doors that open onto a delightful south-facing rear garden, complete with a decking area ideal for outdoor entertaining. The study or fourth bedroom is also generously sized and offers direct access to the garden, making it a perfect space for work or relaxation.