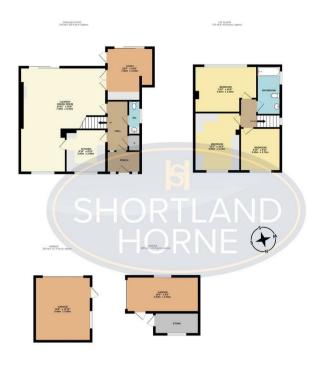

### Floor Plan

TOTAL FLOOR AREA: 1547 sq.ft. (143.8 sq.m.) approx.

White every attempt has been made be ensure the accouracy of the floorplan contained here, measurements of the second of the second

## Total area: 1547.00 sq ft