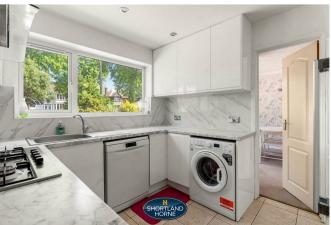

Upon entering, you are greeted by a welcoming porch that leads into a bright entrance hallway. The ground floor boasts a convenient downstairs WC, and a well-appointed kitchen. The highlight of the home is the exceptionally spacious L-shaped lounge, which features a dining area, a modern gas fire, and patio doors that open onto a delightful south-facing rear garden, complete with a decking area ideal for outdoor entertaining. The study or fourth bedroom is also generously sized and offers direct access to the garden, making it a perfect space for work or relaxation.

#### GROUND FLOOR

Porch

**Entrance Hallway** 

Lounge/Dining Room

7.29m x 5.99m

Kitchen

3.00m x 2.69m

Study