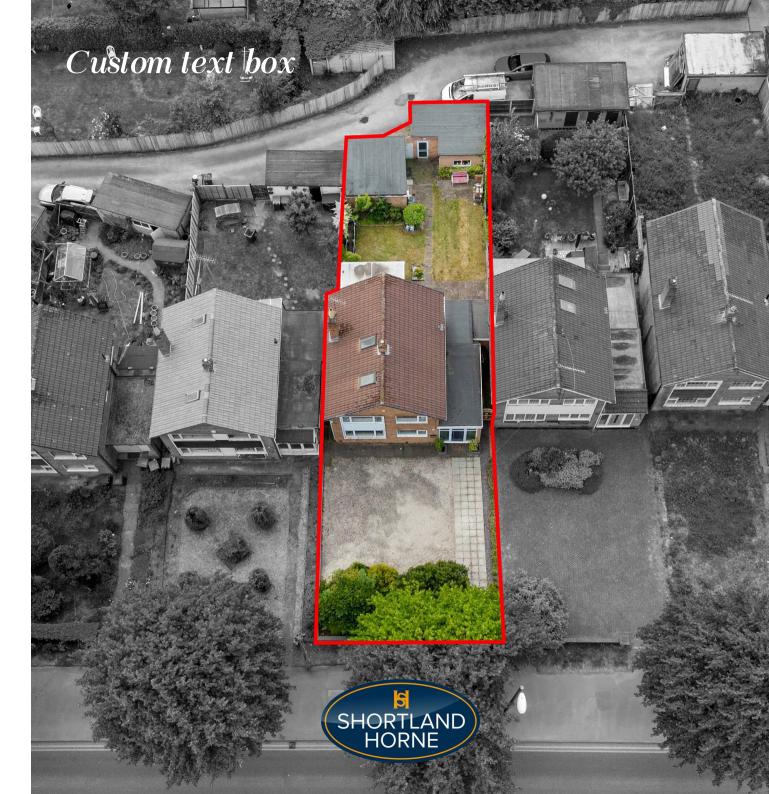

the home is the exceptionally spacious L-shaped lounge, which features a dining area, a modern gas fire, and patio doors that open onto a delightful south-facing rear garden, complete with a decking area ideal for outdoor entertaining. The study or fourth bedroom is also generously sized and offers direct access to the garden, making it a perfect space for work or relaxation.

Moving to the first floor, you will find three double bedrooms, with the master bedroom benefiting from fitted wardrobes and cupboards for ample storage. The bathroom is equipped with a three-piece suite and a separate shower cubicle, catering to all your family's needs. Additionally, the attic features two skylights and presents an exciting opportunity for conversion into an extra bedroom, should you desire (STPC)





















# Dimensions

#### GROUND FLOOR

Porch

**Entrance Hallway** 

Lounge/Dining Room

7.29m x 5.99m

Kitchen

3.00m x 2.69m

Study

7.01m x 3.25m

W/C

FIRST FLOOR

Bedroom One

4.19m x 3.20m

Bedroom Two

3.99mx 3.15m

Bedroom Three

3.00m x 2.72m

Bathroom

OUTSIDE

Garage

5.03m x 2.49m



### Floor Plan



TOTAL FLOOR AREA: 1547 sq.ft. (143.8 sq.m.) approx.

White every attempt has been made be ensure the accouracy of the floorplan contained here, measurements of the second of the second

## Total area: 1547.00 sq ft

#### Disclaimer

**Services** All main services are understood to be available. Prospective purchasers are however recommended to verify connection with the appropriate suppliers.

Fixtures and Fittings Excluded unless referred to in the sale particulars.