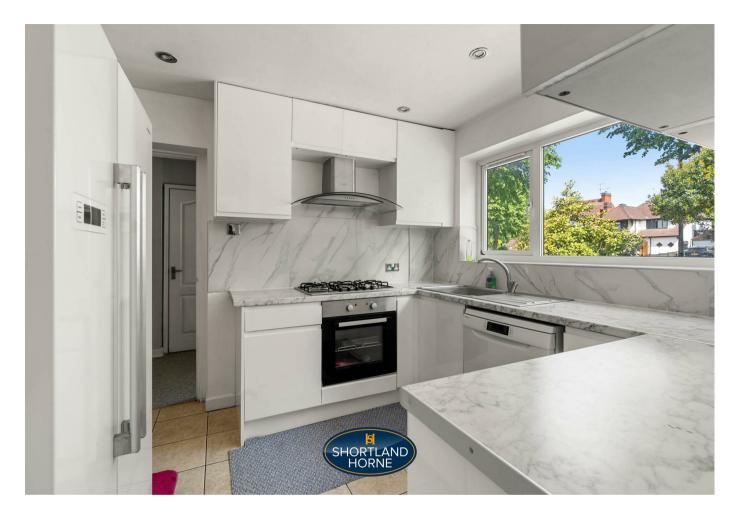

Upon entering, you are greeted by a welcoming porch that leads into a bright entrance hallway. The ground floor boasts a convenient downstairs WC, and a well-appointed kitchen. The highlight of the home is the exceptionally spacious L-shaped lounge, which features a dining area, a modern gas fire, and patio doors that open onto a delightful south-facing rear garden, complete with a decking area ideal for outdoor entertaining. The study or fourth bedroom is also generously sized and offers direct access to the garden, making it a perfect space for work or relaxation.