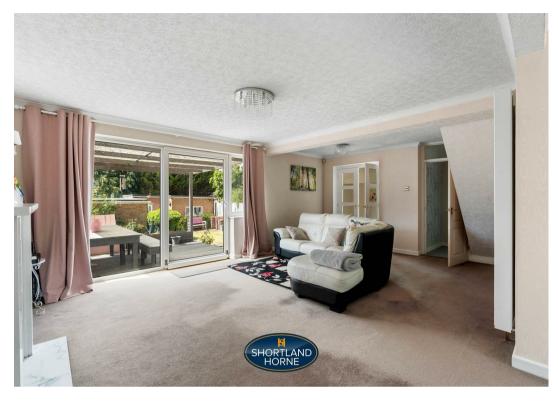

Upon entering, you are greeted by a welcoming porch that leads into a bright entrance hallway. The ground floor boasts a convenient downstairs WC, and a well-appointed kitchen. The highlight of the home is the exceptionally spacious L-shaped lounge, which features a dining area, a modern gas fire, and patio doors that open onto a delightful south-facing rear garden, complete with a decking area ideal for outdoor entertaining. The study or fourth bedroom is also generously sized and offers direct access to the garden, making it a perfect space for work or relaxation.