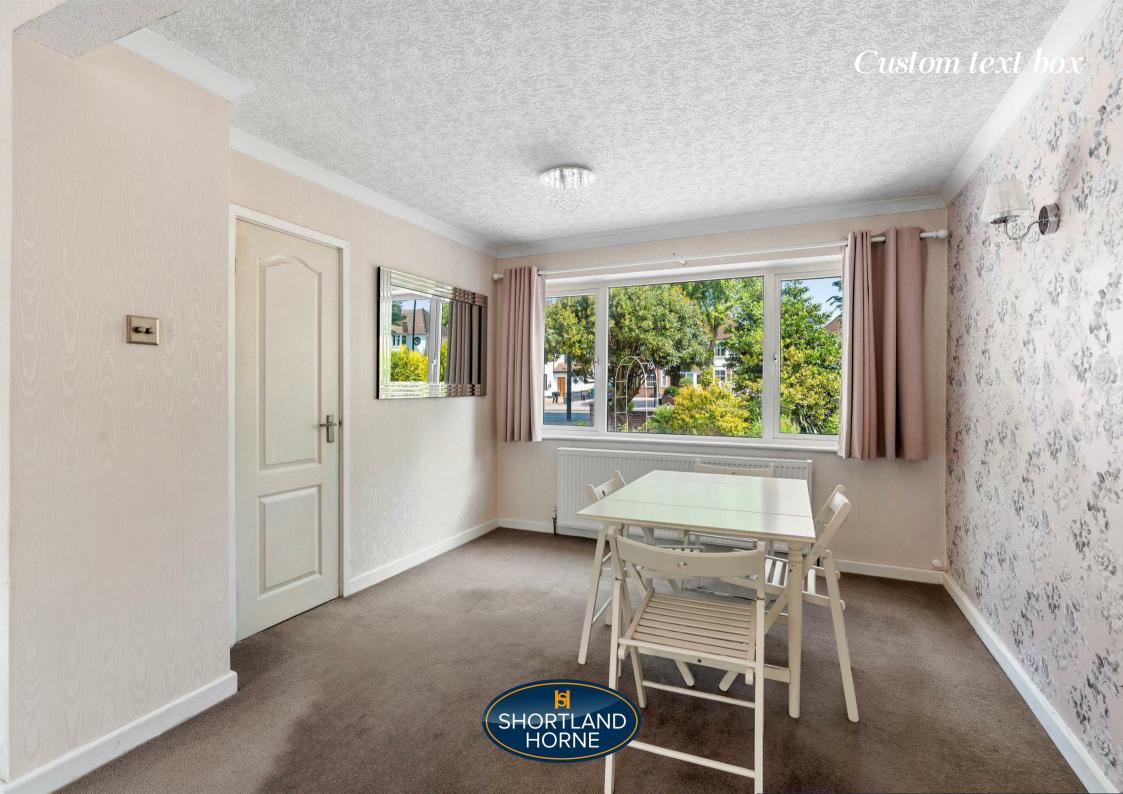

Upon entering, you are greeted by a welcoming porch that leads into a bright entrance hallway. The ground floor boasts a convenient downstairs WC, and a well-appointed kitchen. The highlight of the home is the exceptionally spacious L-shaped lounge, which features a dining area, a modern gas fire, and patio doors that open onto a delightful south-facing rear garden, complete with a decking area ideal for outdoor entertaining. The study or fourth bedroom is also generously sized and offers direct access to the garden, making it a perfect space for work or relaxation.