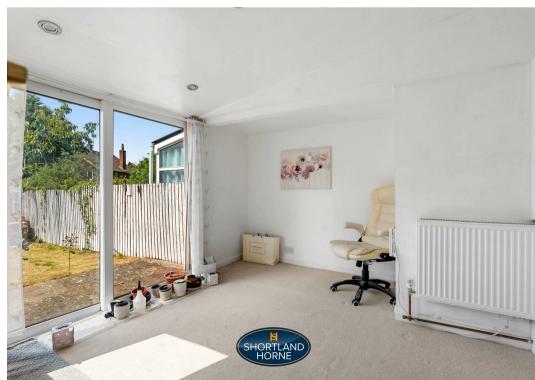

Upon entering, you are greeted by a welcoming porch that leads into a bright entrance hallway. The ground floor boasts a convenient downstairs WC, and a well-appointed kitchen. The highlight of the home is the exceptionally spacious L-shaped lounge, which features a dining area, a modern gas fire, and patio doors that open onto a delightful south-facing rear garden, complete with a decking area ideal for outdoor entertaining. The study or fourth bedroom is also generously sized and offers direct access to the garden, making it a perfect space for work or relaxation.