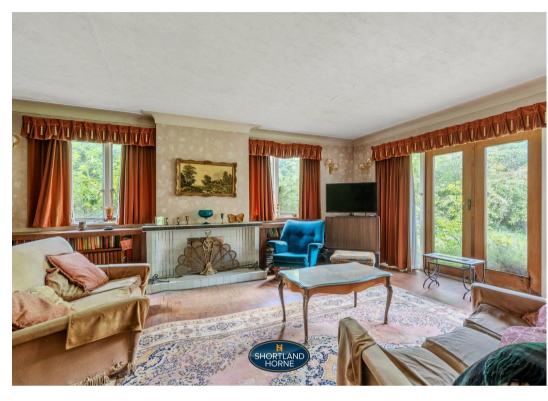

Lounge

6.40 x 5.20

Kitchen/Breakfast Room

6.40 x 4.37

Pantry

Office

5.80 x 3.02

Master Bedroom