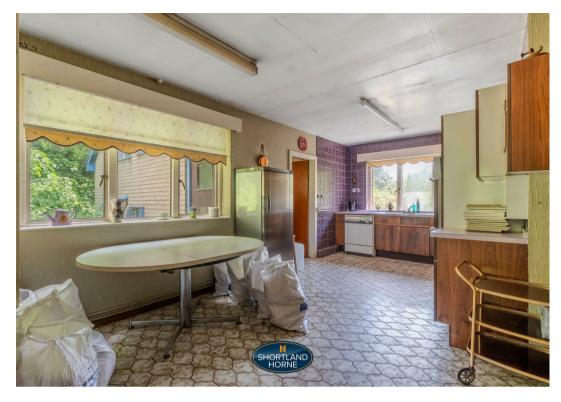

Lounge

6.40 x 5.20

Kitchen/Breakfast Room

6.40 x 4.37

Pantry

Office

5.80 x 3.02

Master Bedroom