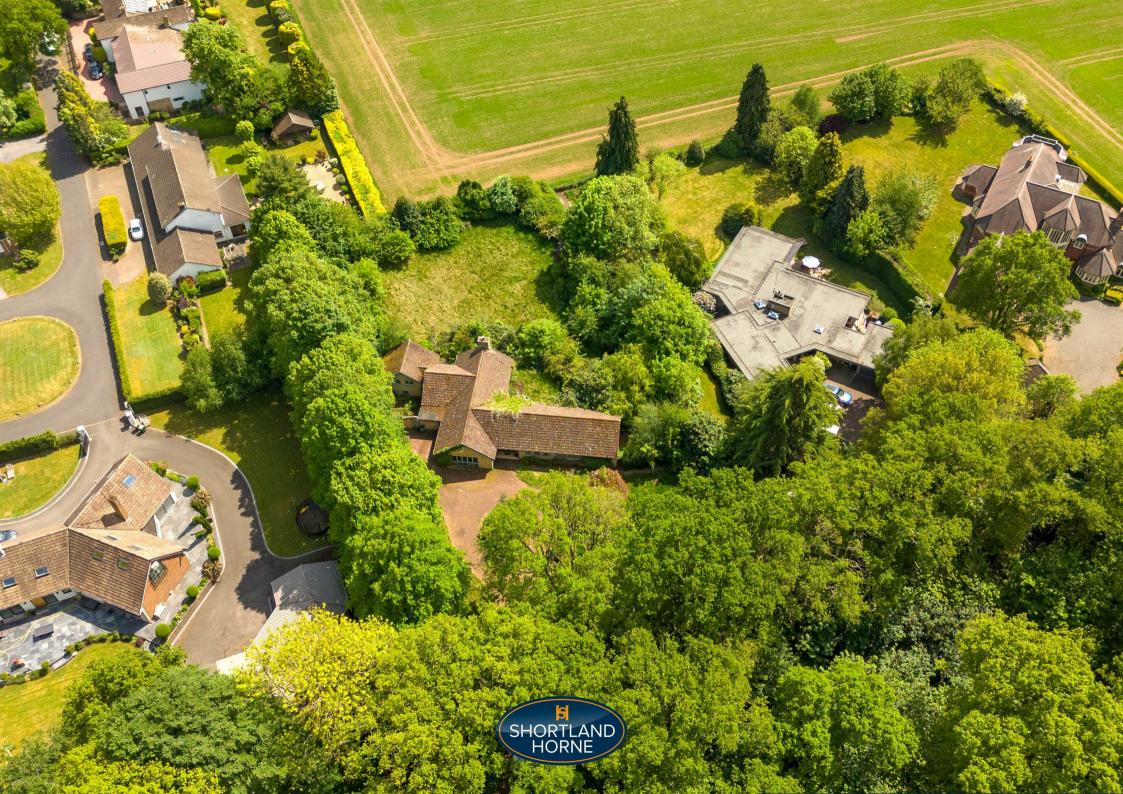

Set within an impressive plot of approximately 0.75 acres, the bungalow offers a generous outdoor area, ideal for gardening enthusiasts or for children to play. The expansive grounds also provide significant potential for further extension, allowing you to create your dream home tailored to your specific needs and desires.