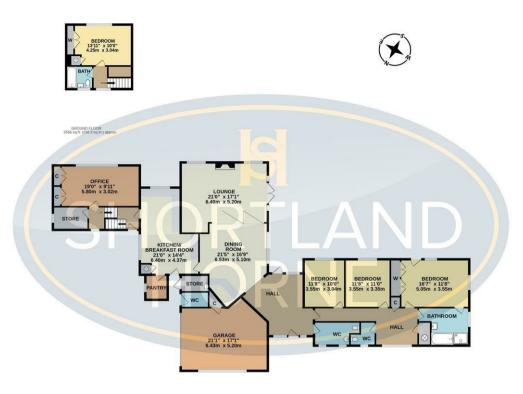

# Dimensions

Ground Floor

Bathroom

Hallway

Double Garage

6.43 x 5.20

Dining Room

6.53 x 5.10

Lounge

6.40 x 5.20

Kitchen/Breakfast Room

6.40 x 4.37

Pantry

Office

5.80 x 3.02

Master Bedroom

5.05 x 3.55

Bathroom

Bedroom 2

3.55 x 3.35

Bedroom 3

3.55 x 3.04

WIC

First Floor

Bedroom 4

4.25 x 3.04

**6** shortland-horne.co.uk

## Floor Plan

TOTAL FLOOR AREA: 2811 sq.ft. (261.1 sq.m.) approx.

Whilst every attempt has been made to ensure the accuracy of the floopbase contained here, measurements of doors, windows, from and any other tierns are approximate and no responsibility is taken for any error, prospective purchaser. The services, systems and appliances shown have not been tested and no guarantee as to their operability of efficiency can be given.