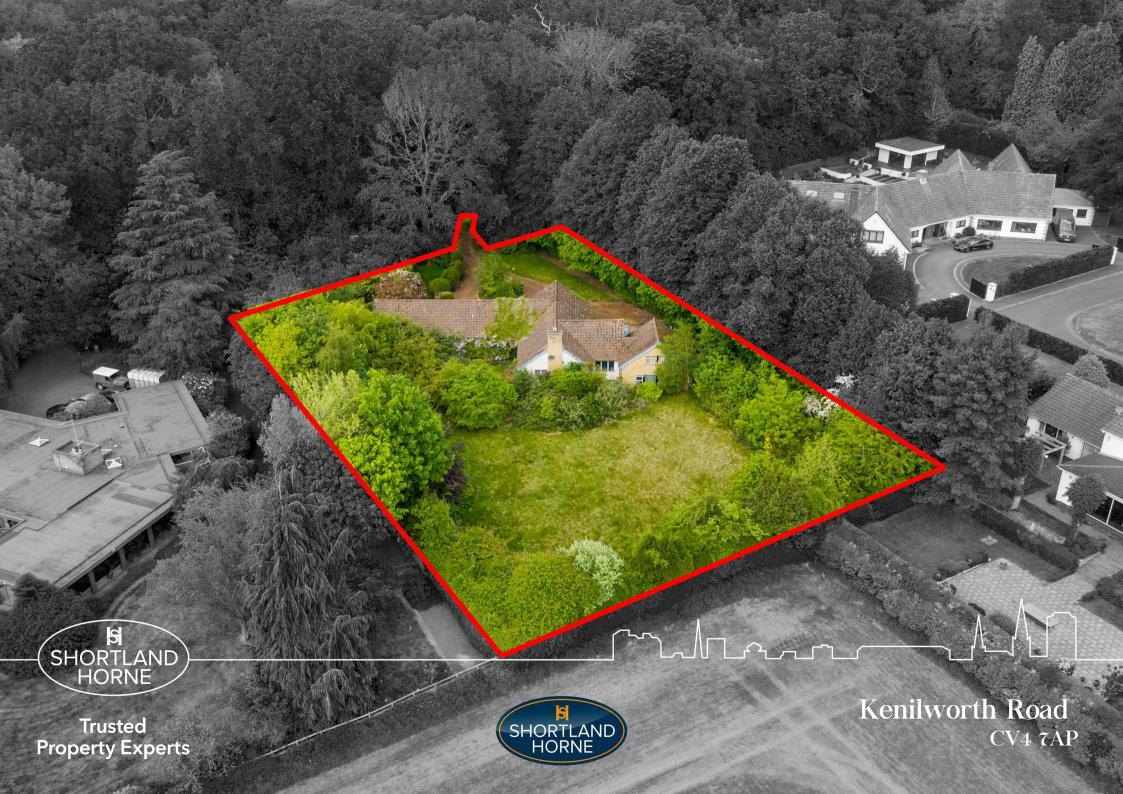

# Kenilworth Road CV4 7AP

Nestled on the highly sought-after Kenilworth Road in Coventry, this charming 2811sqft detached bungalow presents an exceptional opportunity for those seeking a spacious family home. Boasting four well-proportioned bedrooms, this property is perfect for families or those looking to downsize without compromising on space.

Set within an impressive plot of approximately 0.75 acres, the bungalow offers a generous outdoor area, ideal for gardening enthusiasts or for children to play. The expansive grounds also provide significant potential for further extension, allowing you to create your dream home tailored to your specific needs and desires.