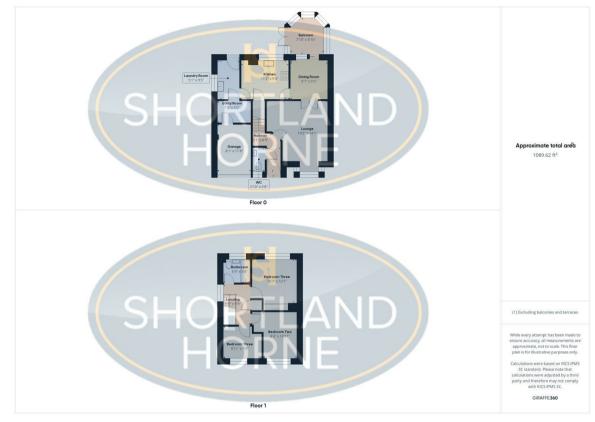

e property features a driveway that offers ample parking, along with a shortened garage/store for additional storage needs. The outdoor space is perfect for children to play or for hosting summer gatherings.

This spacious family home is a rare find and viewing is highly recommended to fully appreciate its many attributes. Don't miss the chance to make this lovely property your own.





















## Dimensions

**GROUND FLOOR** 

#### Hallway

Lounge

4.39m x 4.29m

Dining Room 2.62m x 2.82m

Sun Room 2.39m x 2.69m

Kitchen 3.40m x 2.84m

W/C

Laundry Room 1.55m x 2.82m

Utility Room 2.34m x 1.52m

Garage 2.46m x 3.56m

FIRST FLOOR

Bedroom One 3.23m x 3.23m

Bedroom Two 2.54m x 3.33m Bedroom Three 2.72m x 2.34m

#### Bathroom

2.06m x 1.73m

😢 shortland-horne.co.uk

## Floor Plan



#### Total area: 1089.62 sq ft

#### Disclaimer

Services All main services are understood to be available. Prospective purchasers are however recommended to verify connection with the appropriate suppliers. Fixtures and Fittings Excluded unless reterred to in the sale particulars. Photographs are for illustrative layout purposes only and items shown are not included unless specifically mentioned in contract documentation. Please note: wide angle lens photography may be used, in certain instances, sometimes resulting in slight distortion.

Viewing Strictly by arrangement through Shortland Horne.

Measurements Room measurements and floor plans are for guidance purposes only and are approximate.

Purchase Procedure II is essential to contact our offices before applying for a martgage or ar