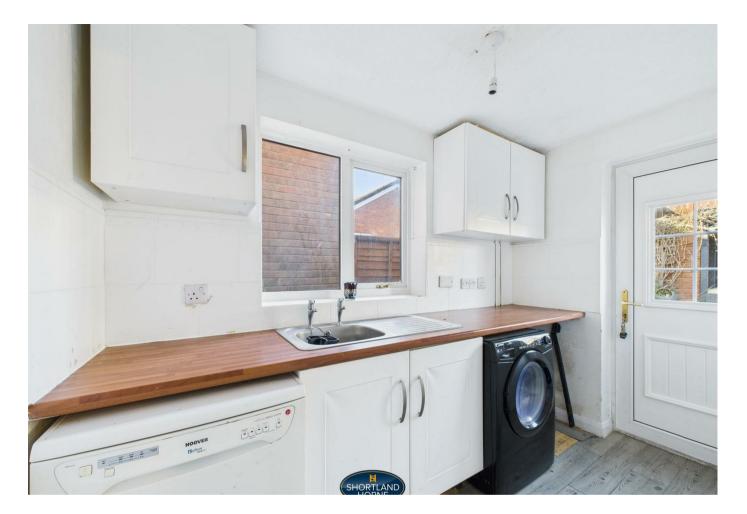

Upon entering, you are welcomed by a generous entrance hall that leads to a well-appointed guest WC. The ground floor boasts two inviting reception rooms, including a bright lounge perfect for relaxation and a separate dining room ideal for entertaining guests. The kitchen is functional and flows seamlessly into a utility room, providing additional space for household tasks. An inner lobby, which can serve as a study, leads to a charming conservatory, offering a tranquil space to enjoy the garden views.

Utility Room 2.34m x 1.52m

Garage 2.46m x 3.56m

FIRST FLOOR

Bedroom One 3.23m x 3.23m

Bedroom Two 2.54m x 3.33m Bedroom Three 2.72m x 2.34m