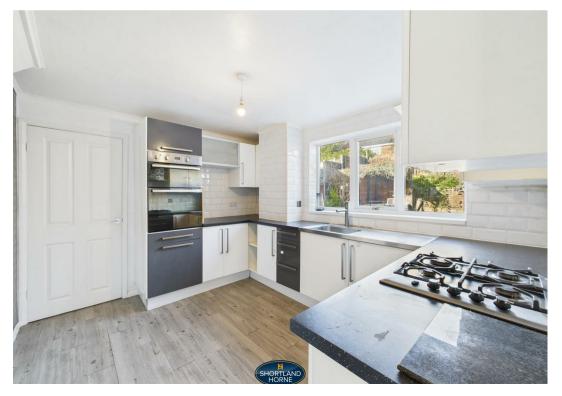

Upon entering, you are welcomed by a generous entrance hall that leads to a well-appointed guest WC. The ground floor boasts two inviting reception rooms, including a bright lounge perfect for relaxation and a separate dining room ideal for entertaining guests. The kitchen is functional and flows seamlessly into a utility room, providing additional space for household tasks. An inner lobby, which can serve as a study, leads to a charming conservatory, offering a tranquil space to enjoy the garden views.

#### Hallway

Lounge

4.39m x 4.29m

Dining Room 2.62m x 2.82m

Sun Room 2.39m x 2.69m

Kitchen 3.40m x 2.84m

W/C

Laundry Room 1.55m x 2.82m