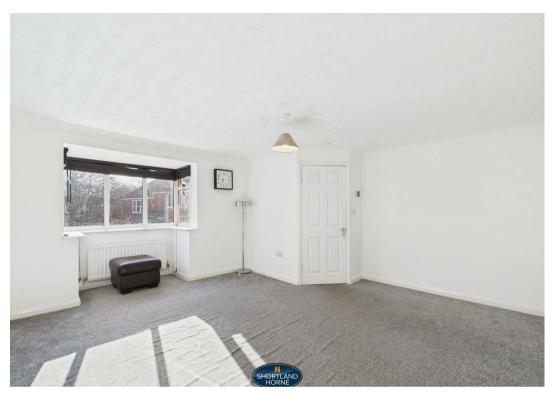

Upon entering, you are welcomed by a generous entrance hall that leads to a well-appointed guest WC. The ground floor boasts two inviting reception rooms, including a bright lounge perfect for relaxation and a separate dining room ideal for entertaining guests. The kitchen is functional and flows seamlessly into a utility room, providing additional space for household tasks. An inner lobby, which can serve as a study, leads to a charming conservatory, offering a tranquil space to enjoy the garden views.

#### Hallway

Lounge

4.39m x 4.29m

Dining Room 2.62m x 2.82m

Sun Room 2.39m x 2.69m

Kitchen 3.40m x 2.84m

W/C

Laundry Room 1.55m x 2.82m