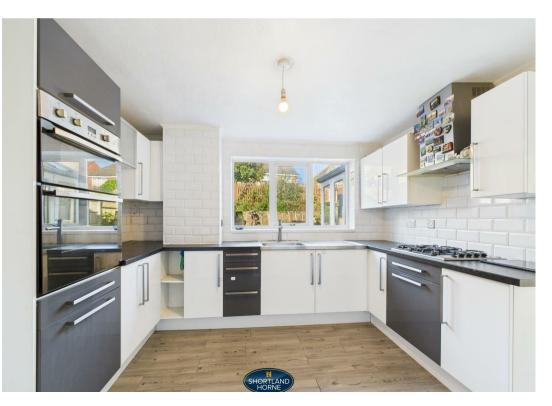

Upon entering, you are welcomed by a generous entrance hall that leads to a well-appointed guest WC. The ground floor boasts two inviting reception rooms, including a bright lounge perfect for relaxation and a separate dining room ideal for entertaining guests. The kitchen is functional and flows seamlessly into a utility room, providing additional space for household tasks. An inner lobby, which can serve as a study, leads to a charming conservatory, offering a tranquil space to enjoy the garden views.

#### Hallway

Lounge

4.39m x 4.29m

Dining Room 2.62m x 2.82m

Sun Room 2.39m x 2.69m

Kitchen 3.40m x 2.84m

W/C

Laundry Room 1.55m x 2.82m