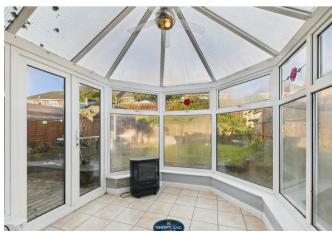

Upon entering, you are welcomed by a generous entrance hall that leads to a well-appointed guest WC. The ground floor boasts two inviting reception rooms, including a bright lounge perfect for relaxation and a separate dining room ideal for entertaining guests. The kitchen is functional and flows seamlessly into a utility room, providing additional space for household tasks. An inner lobby, which can serve as a study, leads to a charming conservatory, offering a tranquil space to enjoy the garden views.

#### Hallway

Lounge

4.39m x 4.29m

Dining Room 2.62m x 2.82m

Sun Room 2.39m x 2.69m

Kitchen 3.40m x 2.84m

W/C

Laundry Room 1.55m x 2.82m