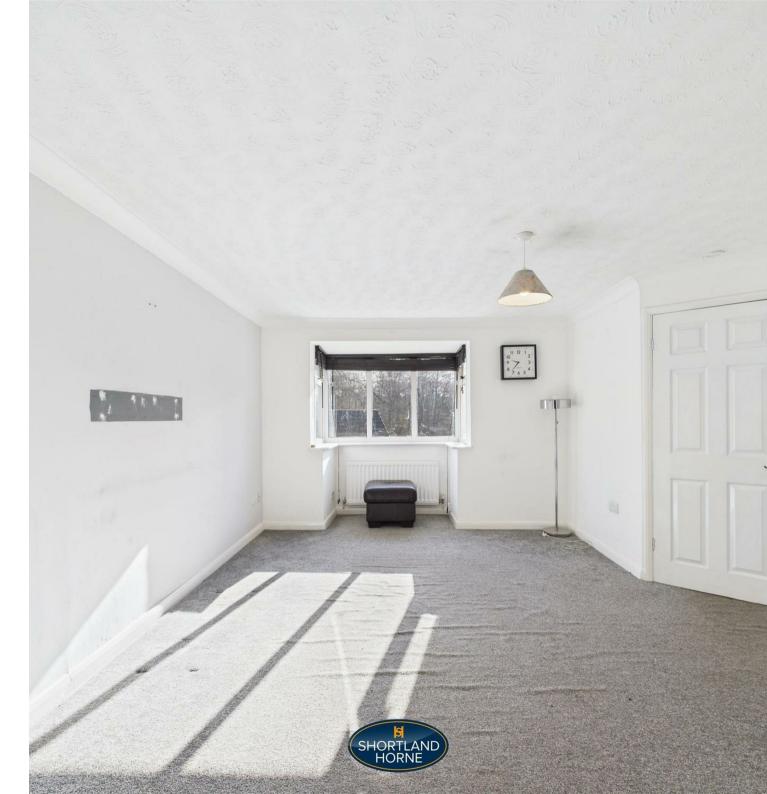

Upon entering, you are welcomed by a generous entrance hall that leads to a well-appointed guest WC. The ground floor boasts two inviting reception rooms, including a bright lounge perfect for relaxation and a separate dining room ideal for entertaining guests. The kitchen is functional and flows seamlessly into a utility room, providing additional space for household tasks. An inner lobby, which can serve as a study, leads to a charming conservatory, offering a tranquil space to enjoy the garden views.

#### Hallway

Lounge

4.39m x 4.29m

Dining Room 2.62m x 2.82m

Sun Room 2.39m x 2.69m

Kitchen 3.40m x 2.84m

W/C

Laundry Room 1.55m x 2.82m