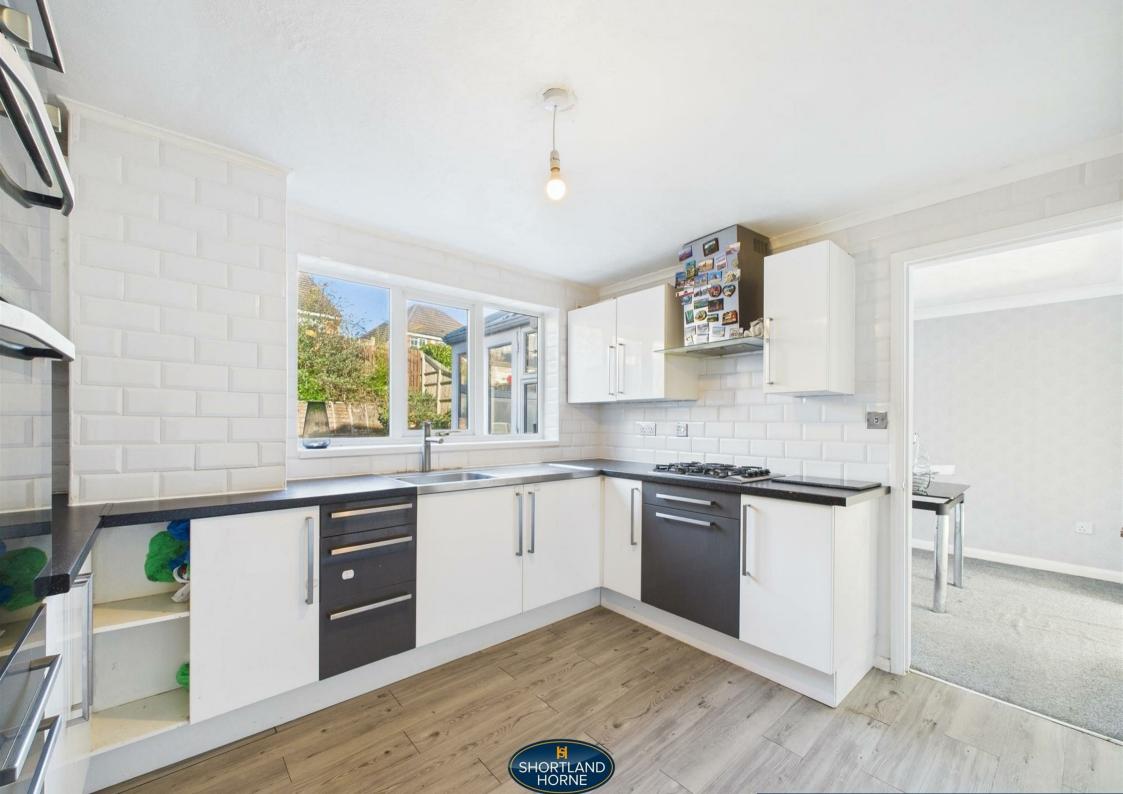

Upon entering, you are welcomed by a generous entrance hall that leads to a well-appointed guest WC. The ground floor boasts two inviting reception rooms, including a bright lounge perfect for relaxation and a separate dining room ideal for entertaining guests. The kitchen is functional and flows seamlessly into a utility room, providing additional space for household tasks. An inner lobby, which can serve as a study, leads to a charming conservatory, offering a tranquil space to enjoy the garden views.

#### Hallway

Lounge

4.39m x 4.29m

Dining Room 2.62m x 2.82m

Sun Room 2.39m x 2.69m

Kitchen 3.40m x 2.84m

W/C

Laundry Room 1.55m x 2.82m