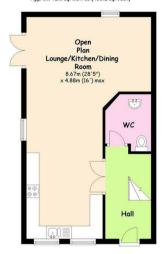

he private garden and a downstairs w.c. The first floor offers two double bedrooms both featuring ensuite facilities one in which has his and hers wash hand basins, and built-in wardrobes. To the top floor is a further double bedroom with built-in wardrobes and en-suite. To the front of the property there are two allocated parking spaces and to the rear is an enclosed private garden with a decked garden terrace.

This house is close to the city centre, Warwick University and has good motorway links. This property must be viewed to appreciate the high specifications and space it has to offer.

AVAILABLE 30TH JUNE | EPC RATING: E | COUNCIL TAX BAND: F



















### Dimensions

**10** shortland-horne.co.uk

#### Floor Plan

#### Ground Floor Approx. 42.3 sq. metres (455.2 sq. feet)



# Bedroom 2.49m x 4.02m (8'2" x 13'2") Bedroom 3.48m x 2.00m (11 5" x 6 7")

First Floor



Total area: approx. 114.4 sq. metres (1231.5 sq. feet)

1.82m x 2.83m (6' x 9'3")

#### Disclaimer

**Services** All main services are understood to be available. Prospective purchasers are however recommended to verify connection with the appropriate suppliers.

Fixtures and Fittings Excluded unless referred to in the sale particulars. Photographs are for illustrative layout purposes only and items shown are not included unless specifically mentioned in contract documentation. Please note: wide angle lens photography may be used, in certain instances, sometimes resulting in slight distortion.

Viewing Strictly by arrangement through Shortland Horne

**Measurements** Room measurements and floor pl