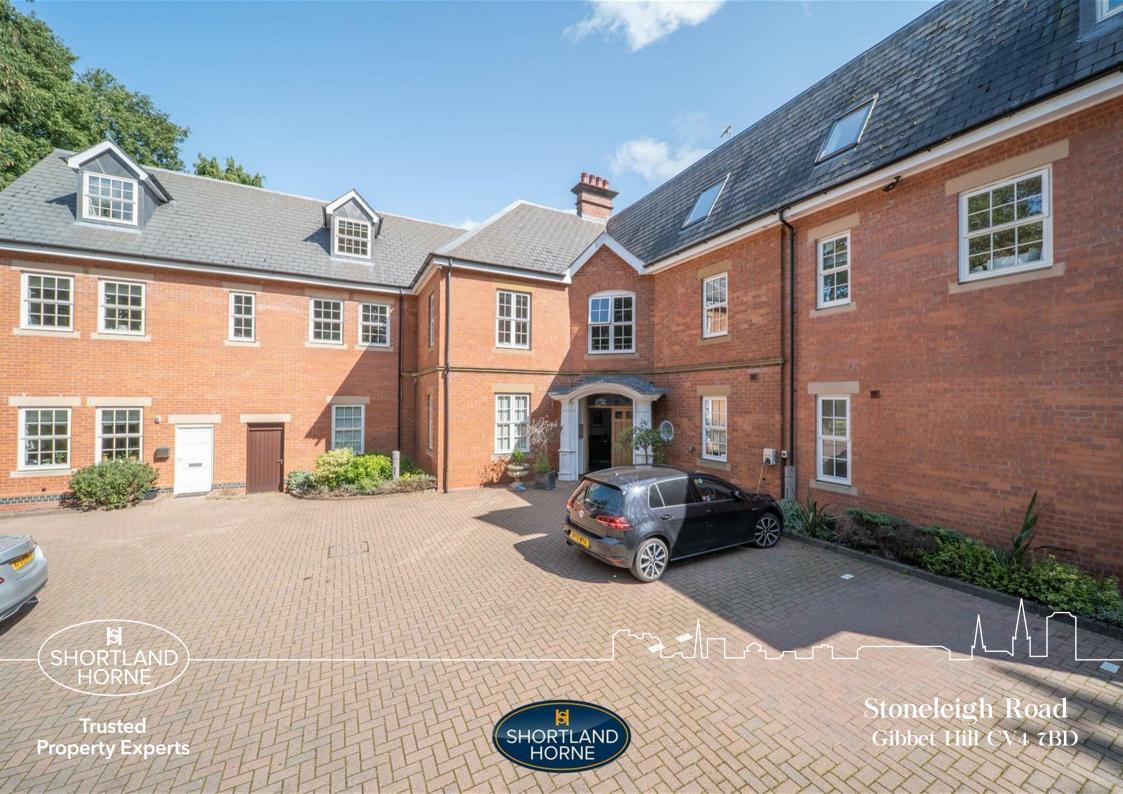

## Stoneleigh Road 1,600 PCM CV4 7BD

This stunning three bedroom apartment set within an executive development, behind electric gates in private grounds and gardens in the ever popular area of Stoneleigh Road, Gibbet Hill within easy reach of Warwick University and the motorway network.

This beautiful home briefly comprises of an open plan kitchen lounge/diner with appliances. There are also French doors opening out to the private garden and a downstairs w.c. The first floor offers two double bedrooms both featuring ensuite facilities one in which has his and hers wash hand basins, and built-in wardrobes. To the top floor is a further double bedroom with built-in wardrobes and en-suite. To the front of the property there are two allocated parking spaces and to the rear is an enclosed private garden with a decked garden terrace.

This house is close to the city centre, Warwick University and has good motorway links. This property must be viewed to appreciate the high specifications and space it has to offer.

AVAILABLE 30TH JUNE | EPC RATING: E | COUNCIL TAX BAND: F