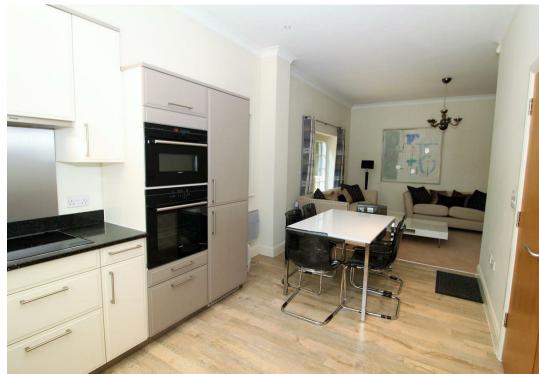

This beautiful home briefly comprises of an open plan kitchen lounge/diner with appliances. There are also French doors opening out to the private garden and a downstairs w.c. The first floor offers two double bedrooms both featuring ensuite facilities one in which has his and hers wash hand basins, and built-in wardrobes. To the top floor is a further double bedroom with built-in wardrobes and en-suite. To the front of the property there are two allocated parking spaces and to the rear is an enclosed private garden with a decked garden terrace.