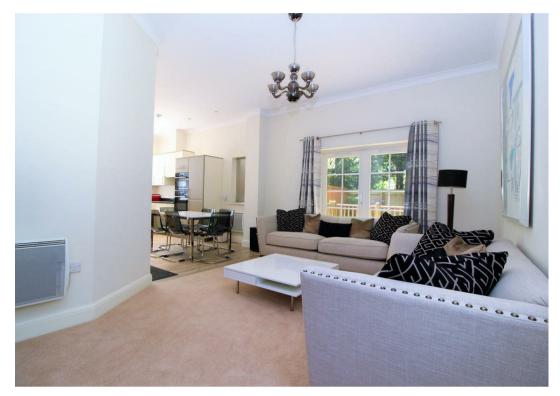

This beautiful home briefly comprises of an open plan kitchen lounge/diner with appliances. There are also French doors opening out to the private garden and a downstairs w.c. The first floor offers two double bedrooms both featuring ensuite facilities one in which has his and hers wash hand basins, and built-in wardrobes. To the top floor is a further double bedroom with built-in wardrobes and en-suite. To the front of the property there are two allocated parking spaces and to the rear is an enclosed private garden with a decked garden terrace.