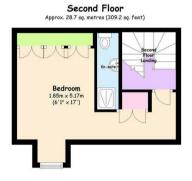

#### Floor Plan

# Bedroom 2.49m x 4.02m (8'2" x 13'2") Bedroom 3.48m x 2.00m (11 5" x 6 7")

First Floor

Total area: approx. 114.4 sq. metres (1231.5 sq. feet)

1.82m x 2.83m (6' x 9'3")