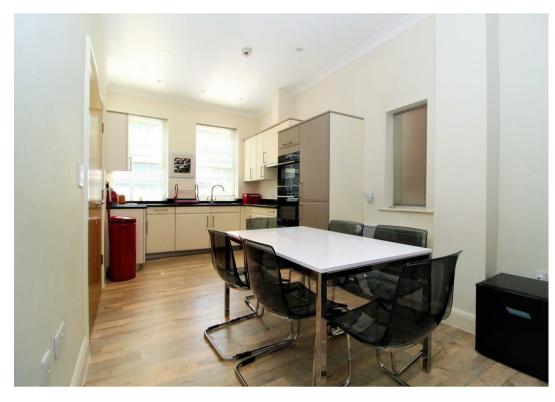

This beautiful home briefly comprises of an open plan kitchen lounge/diner with appliances. There are also French doors opening out to the private garden and a downstairs w.c. The first floor offers two double bedrooms both featuring ensuite facilities one in which has his and hers wash hand basins, and built-in wardrobes. To the top floor is a further double bedroom with built-in wardrobes and en-suite. To the front of the property there are two allocated parking spaces and to the rear is an enclosed private garden with a decked garden terrace.