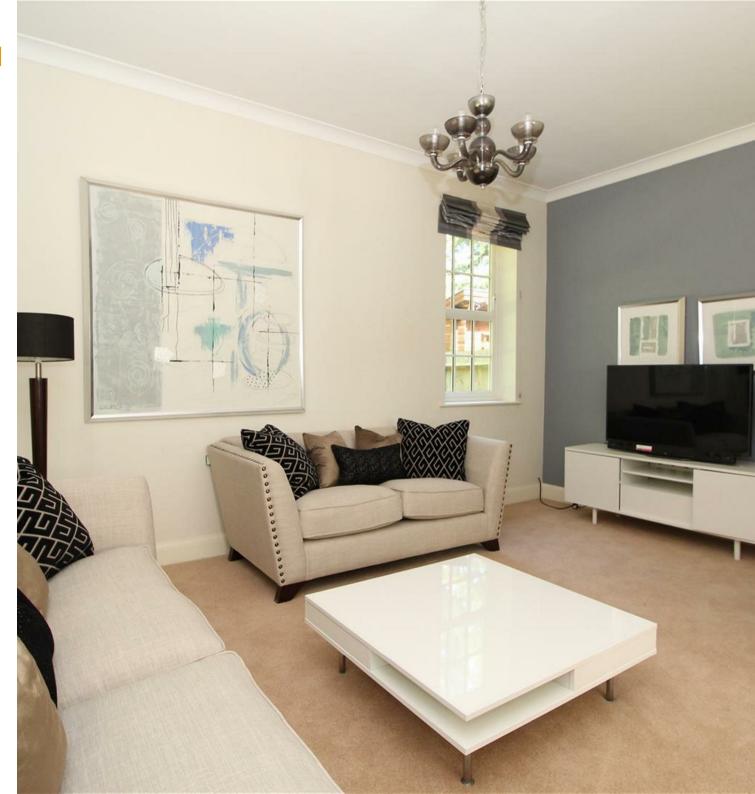

This beautiful home briefly comprises of an open plan kitchen lounge/diner with appliances. There are also French doors opening out to the private garden and a downstairs w.c. The first floor offers two double bedrooms both featuring ensuite facilities one in which has his and hers wash hand basins, and built-in wardrobes. To the top floor is a further double bedroom with built-in wardrobes and en-suite. To the front of the property there are two allocated parking spaces and to the rear is an enclosed private garden with a decked garden terrace.