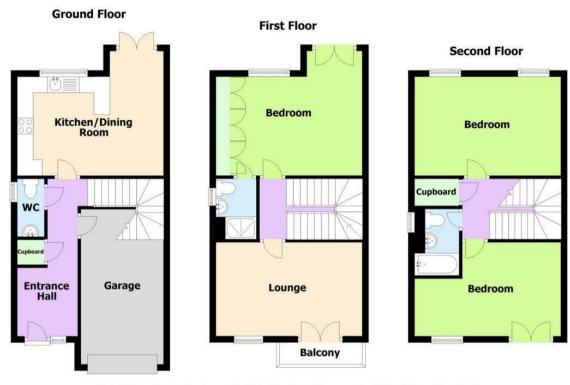

# Dimensions

GROUND FLOOR

**Entrance Hallway** 

W/C

Kitchen/Dining Room

4.60m x 3.89m

FIRST FLOOR

Lounge

4.60m x 2.92m

Bedroom One

4.04m x 3.86m

Balcony

**En-Suite** 

SECOND FLOOR

Bedroom Two

4.60m x 3.12m

Bathroom

Bedroom Three

4.62m x 2.95m

OUTSIDE

Garage

**6** shortland-horne.co.uk

#### Floor Plan

This plan is for illustrative and guidance purposes only and should be used as such by any prospective purchaser. Whilst every attempt has been made to ensure the accuracy of this floor plan all measurements of rooms, windows, doors and any other items are approximate and no responsibility is taken by the Agent for any errors, omissions or misrepresentation.