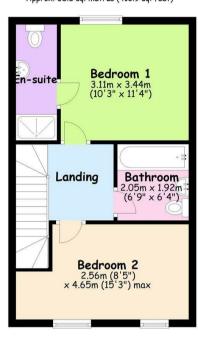

## Floor Plan

# First Floor Approx. 38.5 sq. metres (413.9 sq. feet)

Total area: approx. 75.3 sq. metres (810.4 sq. feet)

The first floor offers two good sized bedrooms, the main bedroom has an en suite shower room and built in wardrobes. The family bathroom is partially tiled with a matching white suite. To the front are two allocated parking spaces and a small lawned area, to the rear there is a patio area that is mainly laid to lawn with a wooden storage shed.