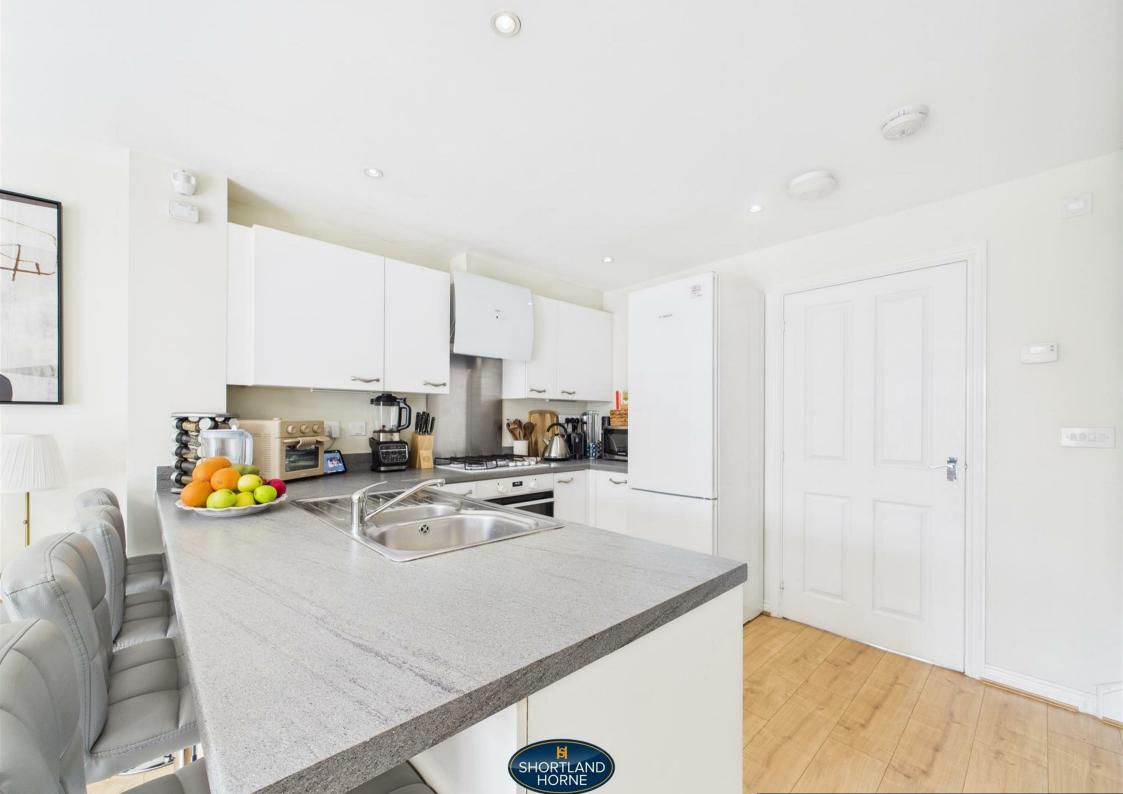

This home consists of a main entrance hallway, large storage cupboard with washing machine, downstairs W.C, open plan kitchen lounge diner with a patio doors leading out to rear garden. The kitchen area has a full range of floor and wall mounted units with an integrated four ring gas hob with extractor fan above and single oven below and free standing fridge freezer.