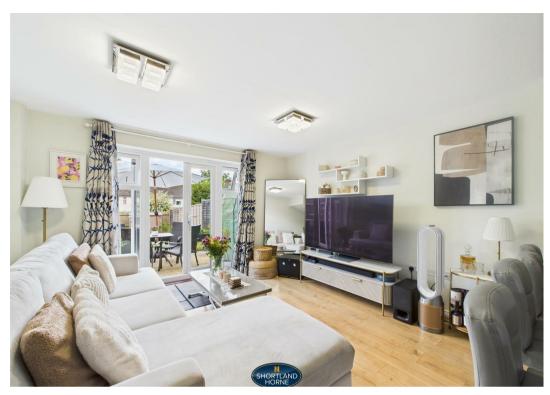

This home consists of a main entrance hallway, large storage cupboard with washing machine, downstairs W.C, open plan kitchen lounge diner with a patio doors leading out to rear garden. The kitchen area has a full range of floor and wall mounted units with an integrated four ring gas hob with extractor fan above and single oven below and free standing fridge freezer.