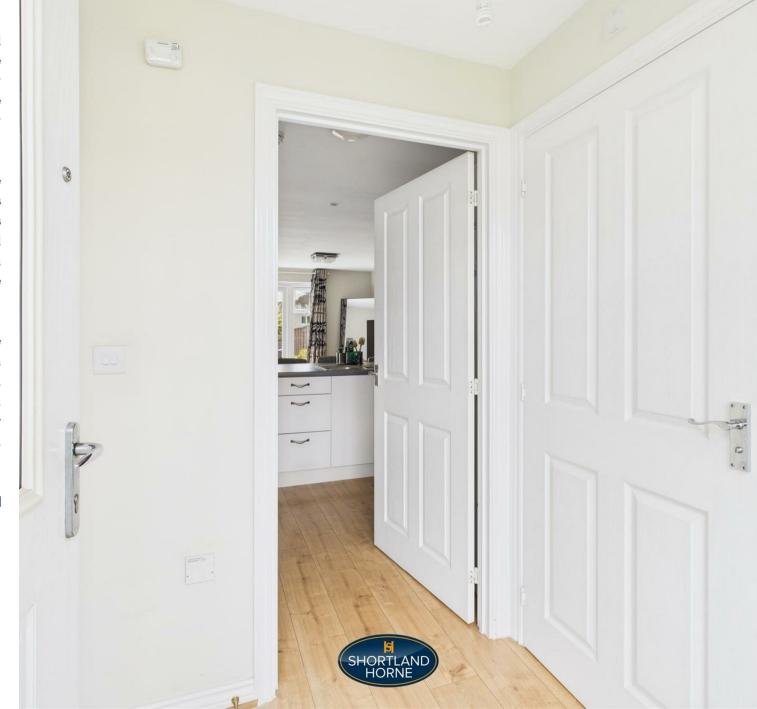

This home consists of a main entrance hallway, large storage cupboard with washing machine, downstairs W.C, open plan kitchen lounge diner with a patio doors leading out to rear garden. The kitchen area has a full range of floor and wall mounted units with an integrated four ring gas hob with extractor fan above and single oven below and free standing fridge freezer.