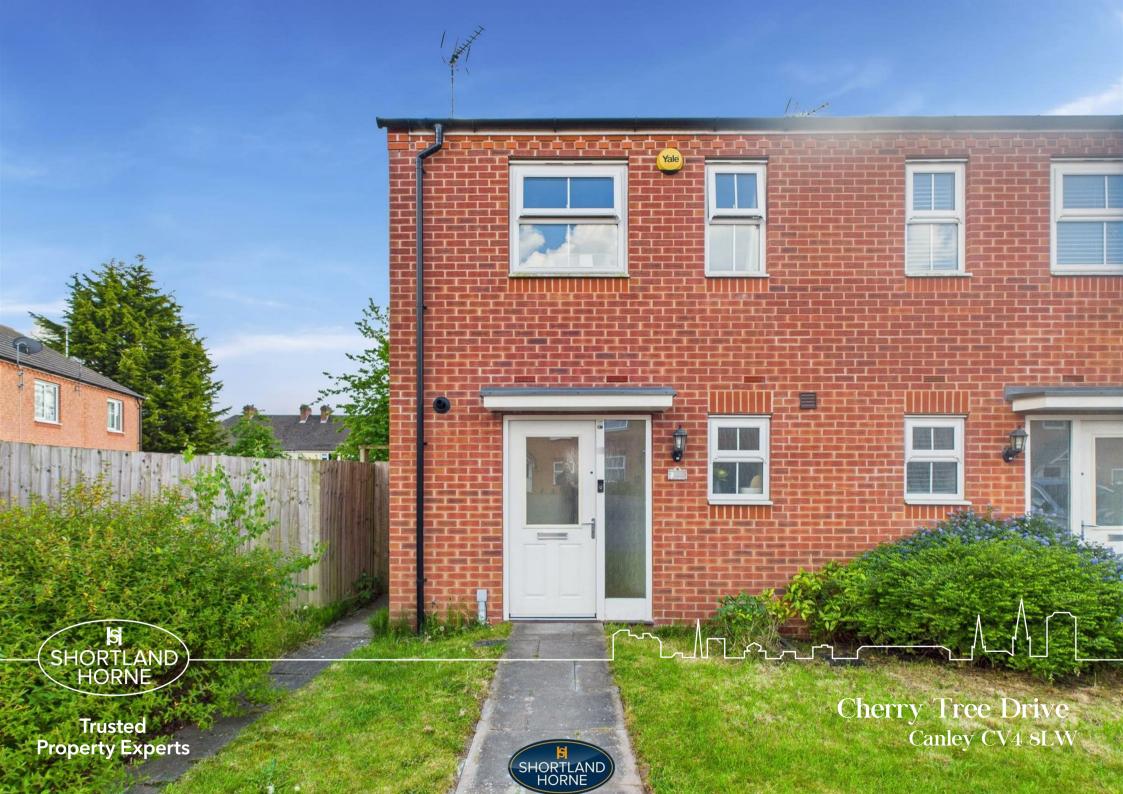

# Cherry Tree Drive CV4 8LW £1,300 PCM

Shortland Horne are pleased to offer this well presented two bedroom end terrace property in the popular area of Canley. The property is conveniently located close to Warwick University, bus links to the City Centre and the A45 linking the motorway network.

The first floor offers two good sized bedrooms, the main bedroom has an en suite shower room and built in wardrobes. The family bathroom is partially tiled with a matching white suite. To the front are two allocated parking spaces and a small lawned area, to the rear there is a patio area that is mainly laid to lawn with a wooden storage shed.

AVAILABLE FROM 1ST AUGUST | EPC RATING: B | COUNCIL TAX BAND: B

shortland-horne.co.uk