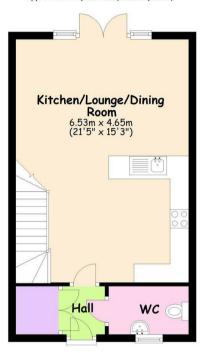

## Floor Plan

#### Ground Floor

Approx. 36.8 sq. metres (396.5 sq. feet)

This home consists of a main entrance hallway, large storage cupboard with washing machine, downstairs W.C, open plan kitchen lounge diner with a patio doors leading out to rear garden. The kitchen area has a full range of floor and wall mounted units with an integrated four ring gas hob with extractor fan above and single oven below and free standing fridge freezer.