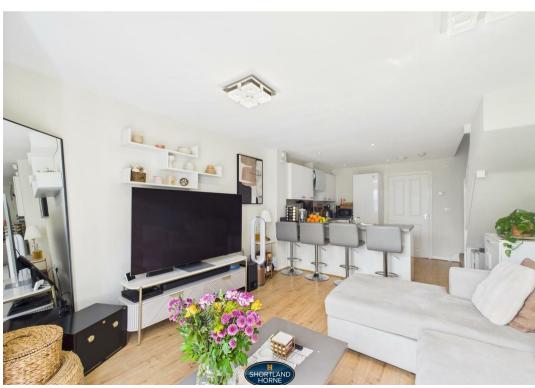

This home consists of a main entrance hallway, large storage cupboard with washing machine, downstairs W.C, open plan kitchen lounge diner with a patio doors leading out to rear garden. The kitchen area has a full range of floor and wall mounted units with an integrated four ring gas hob with extractor fan above and single oven below and free standing fridge freezer.