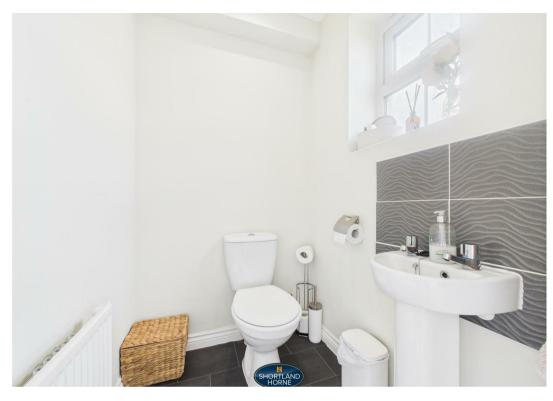

This home consists of a main entrance hallway, large storage cupboard with washing machine, downstairs W.C, open plan kitchen lounge diner with a patio doors leading out to rear garden. The kitchen area has a full range of floor and wall mounted units with an integrated four ring gas hob with extractor fan above and single oven below and free standing fridge freezer.