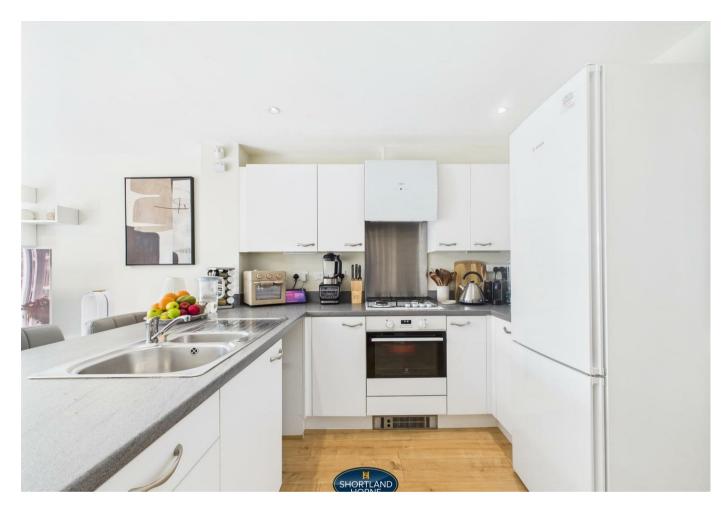

This home consists of a main entrance hallway, large storage cupboard with washing machine, downstairs W.C, open plan kitchen lounge diner with a patio doors leading out to rear garden. The kitchen area has a full range of floor and wall mounted units with an integrated four ring gas hob with extractor fan above and single oven below and free standing fridge freezer.