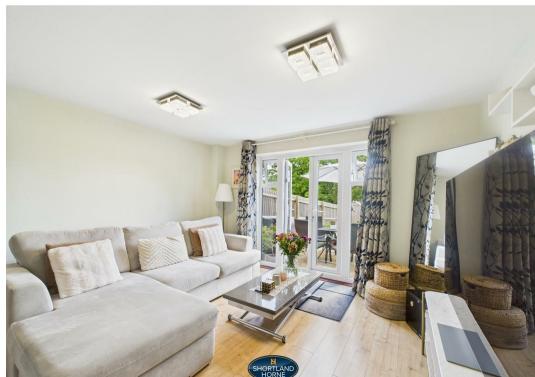

This home consists of a main entrance hallway, large storage cupboard with washing machine, downstairs W.C, open plan kitchen lounge diner with a patio doors leading out to rear garden. The kitchen area has a full range of floor and wall mounted units with an integrated four ring gas hob with extractor fan above and single oven below and free standing fridge freezer.

The first floor offers two good sized bedrooms, the main bedroom has an en suite shower room and built in wardrobes. The family bathroom is partially tiled with a matching white suite. To the front are two allocated parking spaces and a small lawned area, to the rear there is a patio area that is mainly laid to lawn with a wooden storage shed.