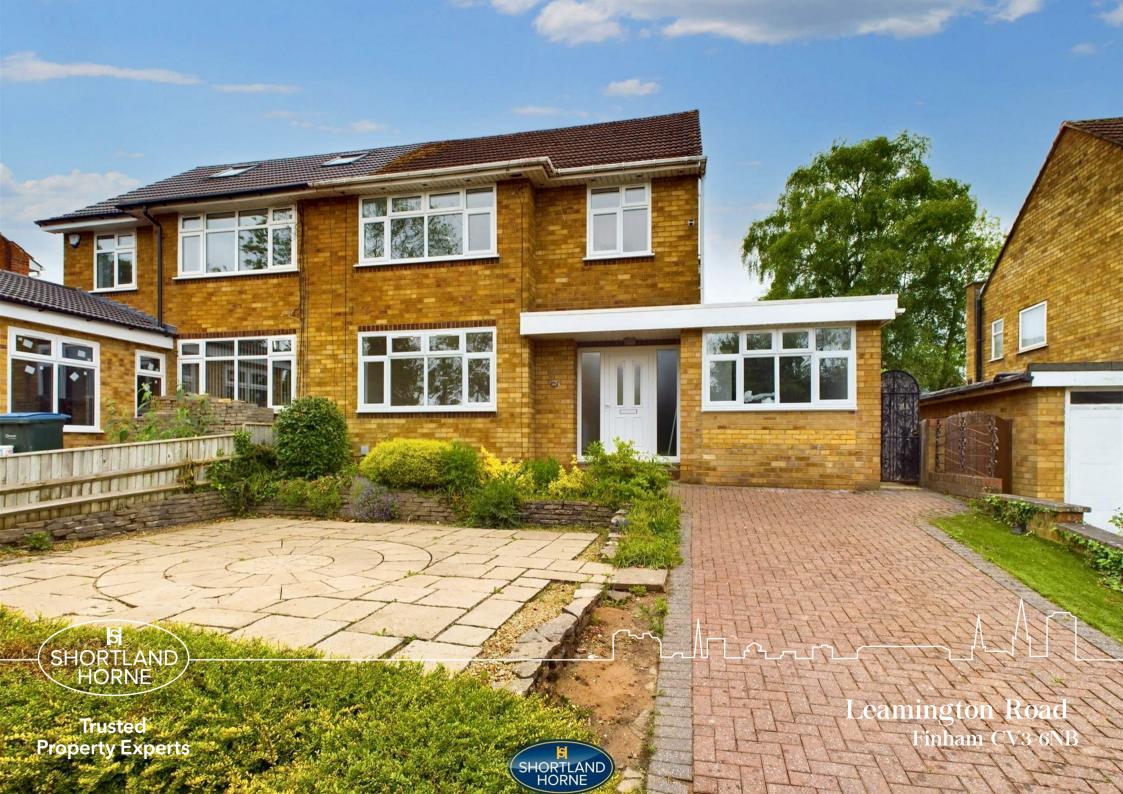

# Leamington Road CV3 6NB

Shortland Horne are pleased to offer this beautifully refurbished four-bedroom semi-detached house on Leamington Road. This property briefly comprises of a entrance hallway, spacious front lounge, ground floor bedroom/ office with en-suite shower room and a modern fitted

One of the highlights of this property is the large driveway, providing convenient off-road parking. Situated in a popular residential area close to Finham Park School, this home offers a great location for families with school-going children. Additionally, its proximity to the A45, linking to the motorway network is perfect for commuters.

AVAILABLE FROM 1ST JULY | EPC RATING: D | COUNCIL TAX BAND: D