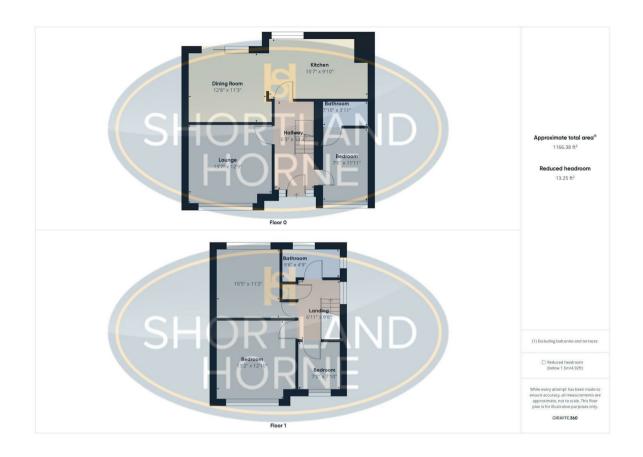

## Dimensions

**GROUND FLOOR** 

Entrance Hallway

Lounge

Ground Floor Bedroom/ Office

En-Suite Shower Room

Kitchen Dining Room

FIRST FLOOR

Bedroom One

Bedroom Two

Bedroom Three

Family Bathroom

6 shortland-horne.co.uk