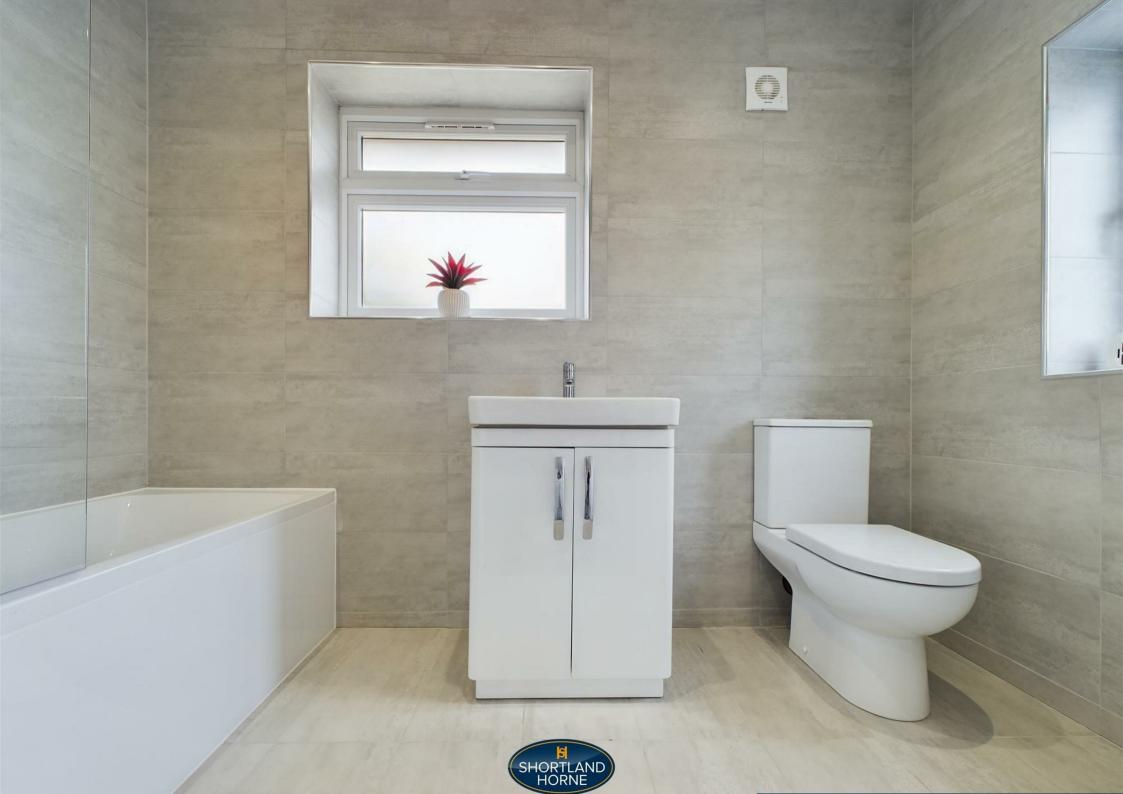

Nobilia kitchen with quartz worktops, fitted Miele Oven, Blanco tap & sink unit opening onto the dining room with sliding door leading to the enclosed rear garden. To the first floor are three spacious bedrooms and a newly fitted family bathroom with matching suite finished in modern ceramics.