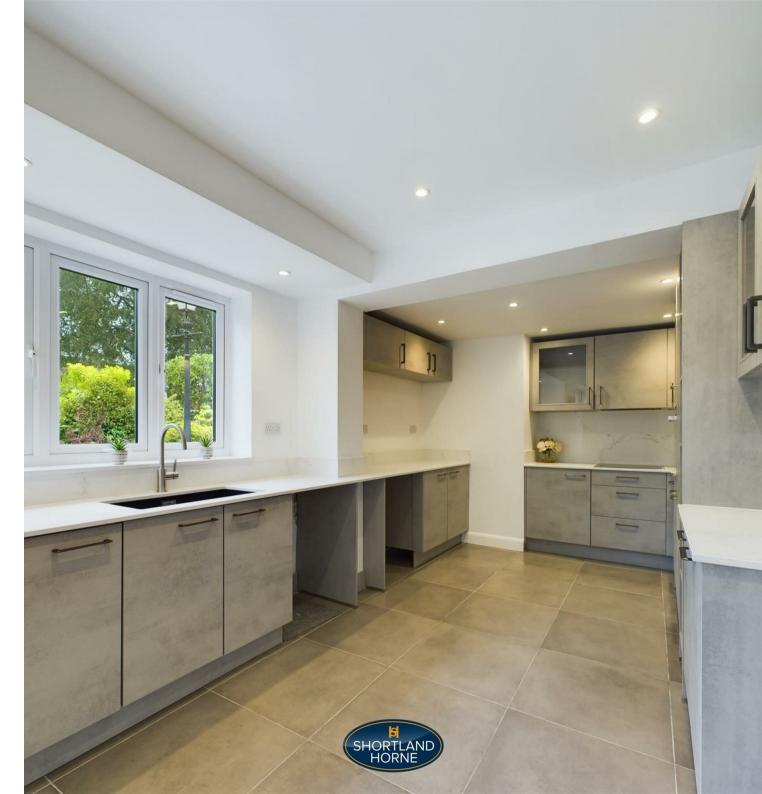

Nobilia kitchen with quartz worktops, fitted Miele Oven, Blanco tap & sink unit opening onto the dining room with sliding door leading to the enclosed rear garden. To the first floor are three spacious bedrooms and a newly fitted family bathroom with matching suite finished in modern ceramics.