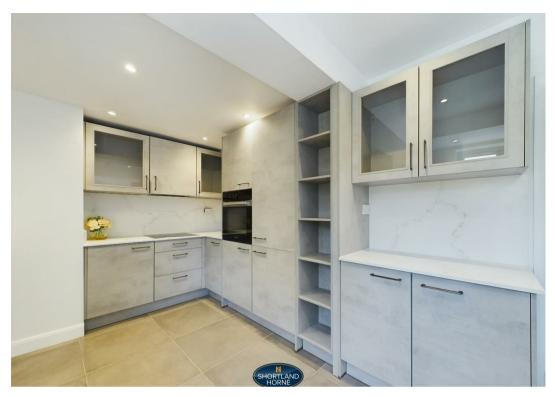

Nobilia kitchen with quartz worktops, fitted Miele Oven, Blanco tap & sink unit opening onto the dining room with sliding door leading to the enclosed rear garden. To the first floor are three spacious bedrooms and a newly fitted family bathroom with matching suite finished in modern ceramics.