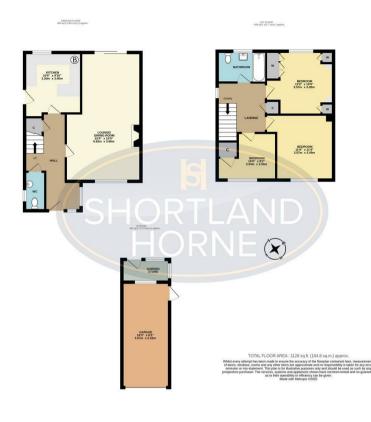

### Dimensions

**GROUND FLOOR** 

Entrance Hallway

Lounge/Dining Room 6.83m x 3.96m

Kitchen 3.20m x 3.00m

W/C

FIRST FLOOR

Bedroom One 3.58m x 3.28m

Bedroom Two 3.58m x 3.45m

Bedroom Three 3.05m x 2.49m

Bathroom

OUTSIDE

Garage 5.56m x 2.51m

6 shortland-horne.co.uk

#### Floor Plan

Total area: 1128.00 sq ft