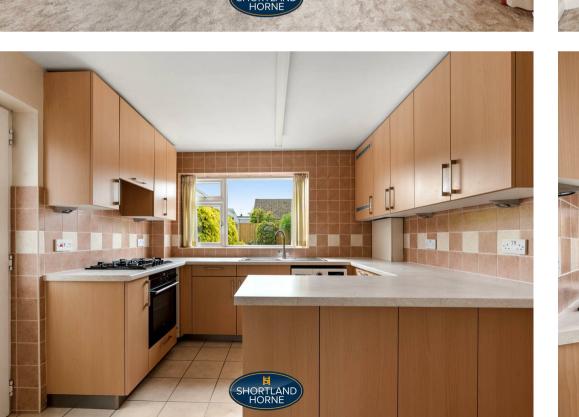

Nestled in the sought after residential location of Styvechale Grange, Coventry, this delightful three-bedroom semi-detached house along Hexworthy Avenue presents an excellent opportunity for both families and first-time buyers. The property boasts a spacious through lounge/ dining room, perfect for entertaining guests or enjoying quiet family evenings, a modern fitted kitchen and a W/C.

### Dimensions

**GROUND FLOOR** 

Entrance Hallway

Lounge/Dining Room 6.83m x 3.96m

Kitchen 3.20m x 3.00m

W/C

FIRST FLOOR

Bedroom One 3.58m x 3.28m