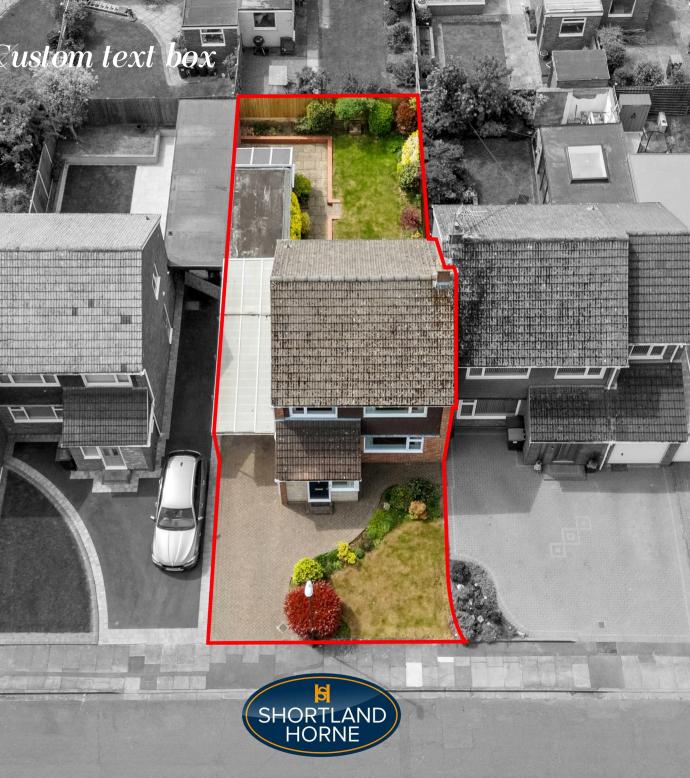

On the first floor you will find a family bathroom and three bedrooms, two of these bedrooms are doubles and the third is a single bedroom.

Outside to the front is a driveway with a shelter leading you to the garage and to the rear there is a fully enclosed garden.

# Custom text

0.

東市