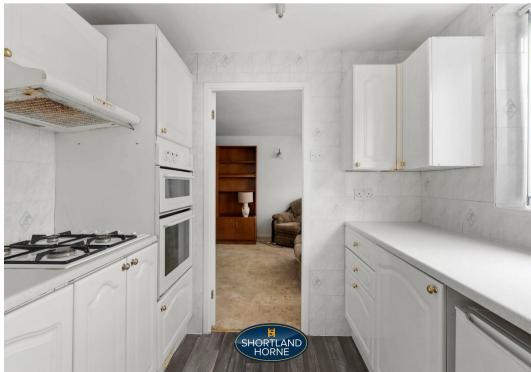

Upon entering, you will find a well-planned layout that maximises space and comfort. The bungalow features a Dining Hall (previously the garage through to the entrance hall with pull down ladder to the loft space. The welcoming lounge, perfect for relaxation or entertaining guests leads through to the double glazed conservatory. The fitted kitchen is both functional and inviting, making it a joy to prepare meals. with hob & oven through to a utility room with wc. The two comfortable bedrooms both have fitted wardrobes and the fully tiled shower room has a semi circular shower cubicle.

# Dimensions

DINING HALL

INNER HALL

SPACIOUS LOUNGE

5.64 x 3.72

DOUBLE GLAZED CONSERVATORY

FITTED KITCHEN
WITH HOB & OVEN

2.72 x 2.70