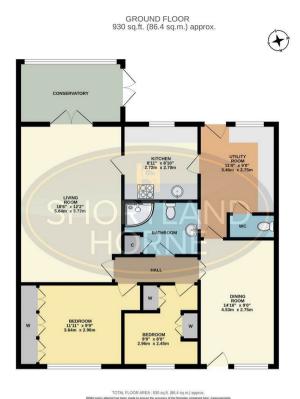

# Dimensions

DINING HALL

INNER HALL

SPACIOUS LOUNGE

5.64 x 3.72

DOUBLE GLAZED CONSERVATORY

FITTED KITCHEN
WITH HOB & OVEN

2.72 x 2.70

UTILITY ROOM

3.46 x 2.75

WC

BEDROOM ONE

3.64 x 2.96

BEDROOM TWO

2.96 x 2.45

FULLY TILED SHOWER ROOM

DIRECT ACCESS TO PAVIOR PARKING BAY

FULLY FENCED
PAVED REAR GARDEN

NO UPWARD CHAIN

**6** shortland-horne.co.uk

#### Floor Plan

### Total area: 930.00 sq ft