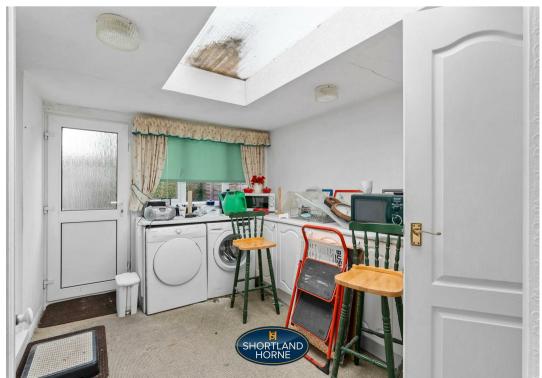

Upon entering, you will find a well-planned layout that maximises space and comfort. The bungalow features a Dining Hall (previously the garage through to the entrance hall with pull down ladder to the loft space. The welcoming lounge, perfect for relaxation or entertaining guests leads through to the double glazed conservatory. The fitted kitchen is both functional and inviting, making it a joy to prepare meals. with hob & oven through to a utility room with wc. The two comfortable bedrooms both have fitted wardrobes and the fully tiled shower room has a semi circular shower cubicle.

UTILITY ROOM

3.46 x 2.75

WC

BEDROOM ONE

3.64 x 2.96

BEDROOM TWO

2.96 x 2.45

FULLY TILED SHOWER ROOM