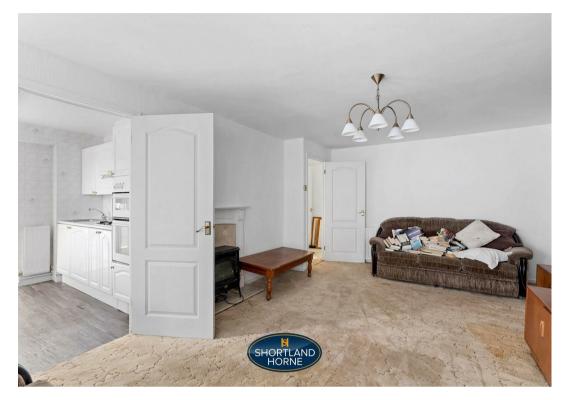

Upon entering, you will find a well-planned layout that maximises space and comfort. The bungalow features a Dining Hall (previously the garage through to the entrance hall with pull down ladder to the loft space. The welcoming lounge, perfect for relaxation or entertaining guests leads through to the double glazed conservatory. The fitted kitchen is both functional and inviting, making it a joy to prepare meals. with hob & oven through to a utility room with wc. The two comfortable bedrooms both have fitted wardrobes and the fully tiled shower room has a semi circular shower cubicle.