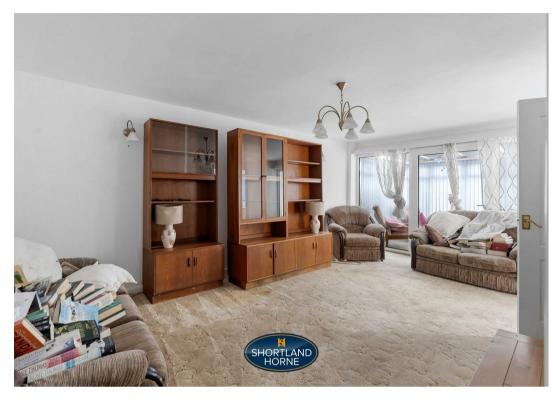

Upon entering, you will find a well-planned layout that maximises space and comfort. The bungalow features a Dining Hall (previously the garage through to the entrance hall with pull down ladder to the loft space. The welcoming lounge, perfect for relaxation or entertaining guests leads through to the double glazed conservatory. The fitted kitchen is both functional and inviting, making it a joy to prepare meals. with hob & oven through to a utility room with wc. The two comfortable bedrooms both have fitted wardrobes and the fully tiled shower room has a semi circular shower cubicle.