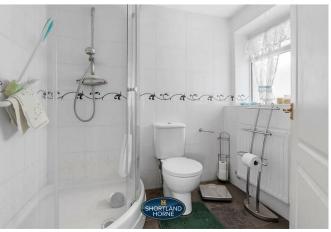

Upon entering, you will find a well-planned layout that maximises space and comfort. The bungalow features a Dining Hall (previously the garage through to the entrance hall with pull down ladder to the loft space. The welcoming lounge, perfect for relaxation or entertaining guests leads through to the double glazed conservatory. The fitted kitchen is both functional and inviting, making it a joy to prepare meals. with hob & oven through to a utility room with wc. The two comfortable bedrooms both have fitted wardrobes and the fully tiled shower room has a semi circular shower cubicle.

UTILITY ROOM

3.46 x 2.75

WC

BEDROOM ONE

3.64 x 2.96

BEDROOM TWO

2.96 x 2.45

FULLY TILED SHOWER ROOM