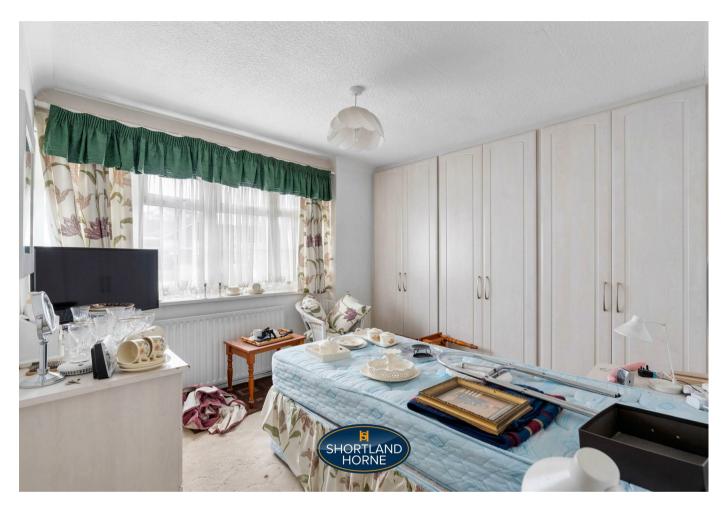

Upon entering, you will find a well-planned layout that maximises space and comfort. The bungalow features a Dining Hall (previously the garage through to the entrance hall with pull down ladder to the loft space. The welcoming lounge, perfect for relaxation or entertaining guests leads through to the double glazed conservatory. The fitted kitchen is both functional and inviting, making it a joy to prepare meals. with hob & oven through to a utility room with wc. The two comfortable bedrooms both have fitted wardrobes and the fully tiled shower room has a semi circular shower cubicle.

UTILITY ROOM

3.46 x 2.75

WC

BEDROOM ONE

3.64 x 2.96

BEDROOM TWO

2.96 x 2.45

FULLY TILED SHOWER ROOM