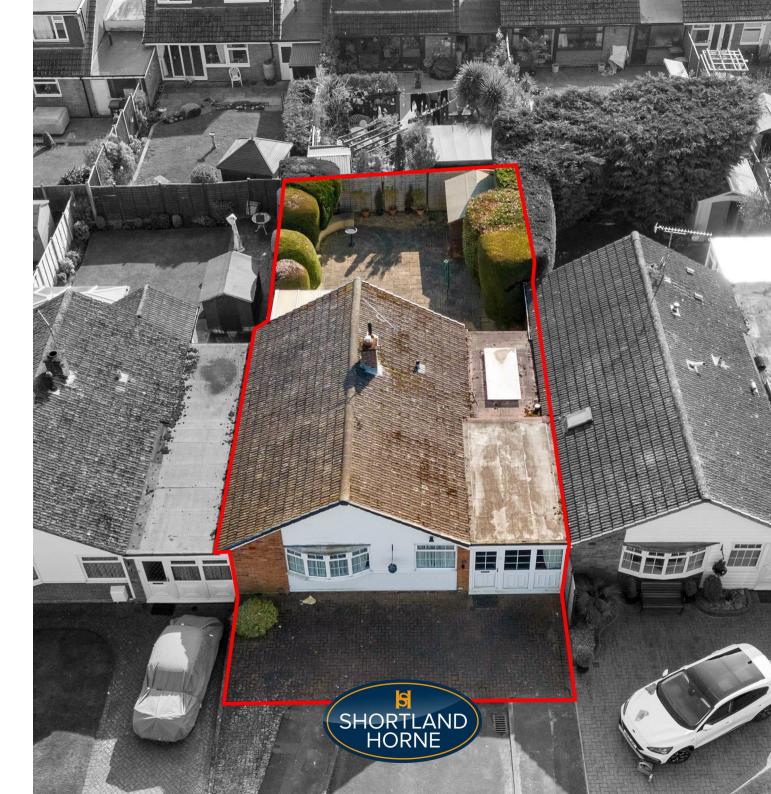

DIRECT ACCESS TO PAVIOR PARKING BAY

FULLY FENCED
PAVED REAR GARDEN

NO UPWARD CHAIN

**6** shortland-horne.co.uk