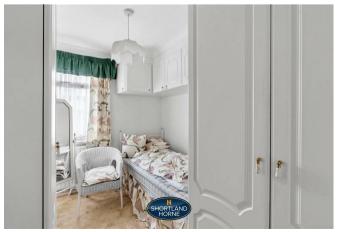

Upon entering, you will find a well-planned layout that maximises space and comfort. The bungalow features a Dining Hall (previously the garage through to the entrance hall with pull down ladder to the loft space. The welcoming lounge, perfect for relaxation or entertaining guests leads through to the double glazed conservatory. The fitted kitchen is both functional and inviting, making it a joy to prepare meals. with hob & oven through to a utility room with wc. The two comfortable bedrooms both have fitted wardrobes and the fully tiled shower room has a semi circular shower cubicle.

UTILITY ROOM

3.46 x 2.75

WC

BEDROOM ONE

3.64 x 2.96

BEDROOM TWO

2.96 x 2.45

FULLY TILED SHOWER ROOM