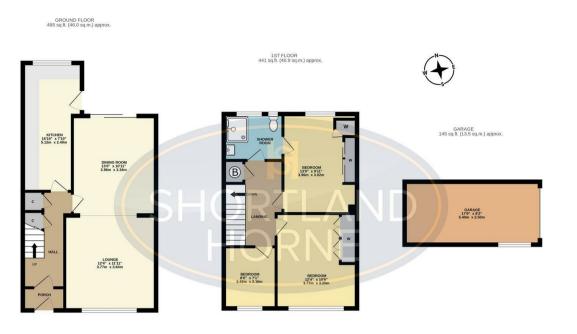

#### Dimensions

GROUND FLOOR

Porch

Entrance Hallway

Lounge 3.76m x 3.63m

Dining Room 3.96m x 3.33m

Kitchen 5.13m x 2.39m

FIRST FLOOR

Bedroom 3.76m x 3.20m

Bedroom 3.96m x 3.02m

Bedroom 2.44m x 2.16m

Shower Room

OUTSIDE

Garage 5.41m x 2.49m

#### Floor Plan

TOTAL FLOOR AREA: 1:081 sq.ft. (100.5 sq.m.) approx. Where every astempt that been made to exame the accuracy of the foorplan centant beer, maxumement of doors, windows, fooms and any other items are approximate and no responsibility is taken for any error, emission or mis-statement. This plan is to flustrative purposed only and should be used as such by any prospective purchaser. The services, systems and applications shown how root been tested and no guarante as to them dow with Mergory c 2025.

#### Total area: 1081.00 sq ft