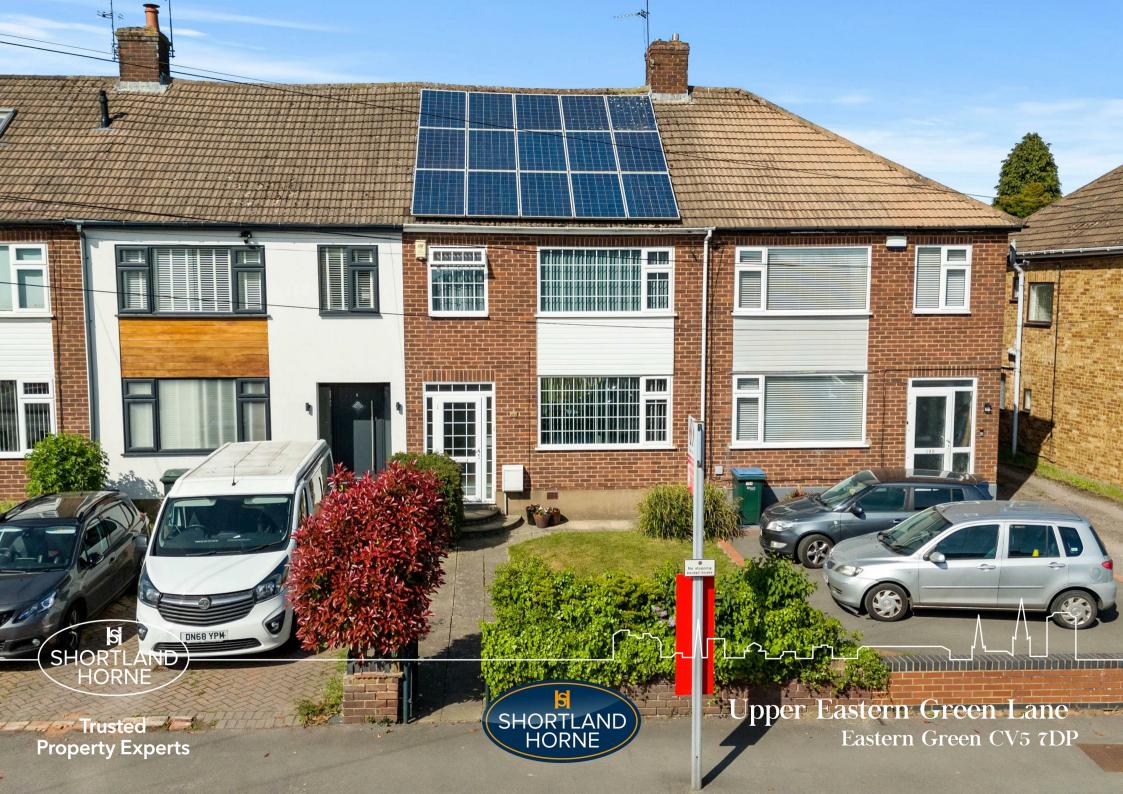

### Upper Eastern Green Lane CV5 7DP

Nestled in the desirable area of Eastern Green, Coventry, this charming mid-terrace house offers a perfect blend of comfort and convenience for families. Spanning an impressive 1,081 square feet, the property boasts three well-proportioned bedrooms and a modern family shower room, making it an ideal choice for those seeking space and functionality.

Upon entering, you are greeted by a welcoming entrance porch that leads into a spacious hallway. The ground floor features a generous lounge/diner, complete with a delightful gas fireplace, creating a warm and inviting atmosphere for family gatherings. The sliding doors provide seamless access to the garden, allowing for an abundance of natural light. The extended kitchen is a highlight, equipped with modern fittings, a gas cooker, and ample space for essential appliances such as a fridge/freezer, dishwasher, and washing machine.