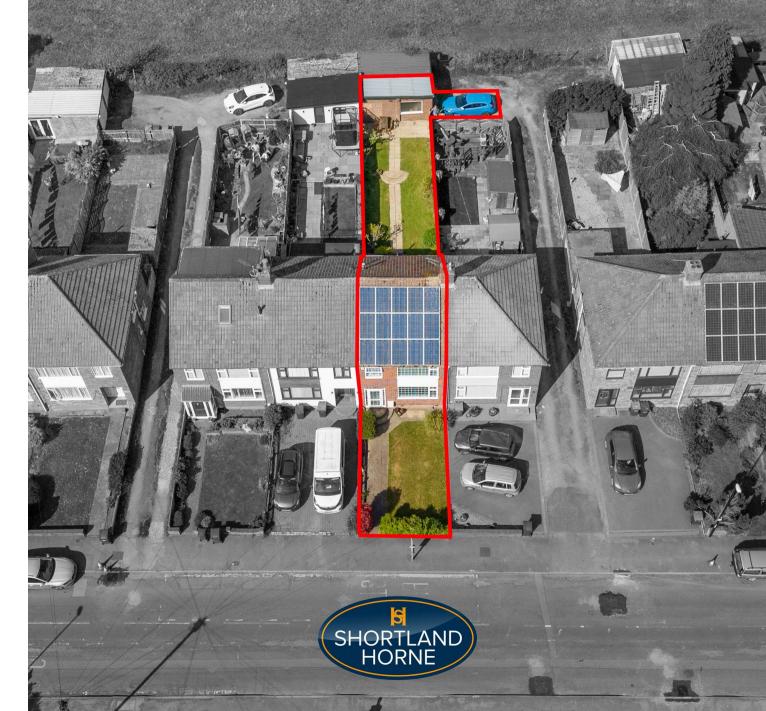

### Upper Eastern Green Lane CV5 7DP

Nestled in the desirable area of Eastern Green, Coventry, this charming mid-terrace house offers a perfect blend of comfort and convenience for families. Spanning an impressive 1,081 square feet, the property boasts three well-proportioned bedrooms and a modern family shower room, making it an ideal choice for those seeking space and functionality.