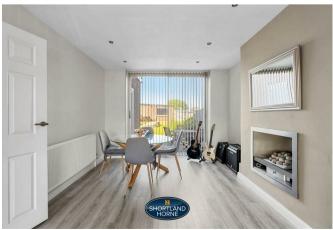

Upon entering, you are greeted by a welcoming entrance porch that leads into a spacious hallway. The ground floor features a generous lounge/diner, complete with a delightful gas fireplace, creating a warm and inviting atmosphere for family gatherings. The sliding doors provide seamless access to the garden, allowing for an abundance of natural light. The extended kitchen is a highlight, equipped with modern fittings, a gas cooker, and ample space for essential appliances such as a fridge/freezer, dishwasher, and washing machine.