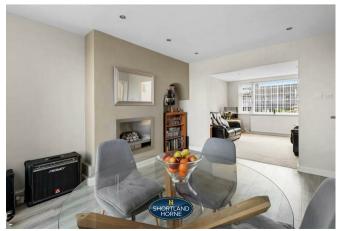

Upon entering, you are greeted by a welcoming entrance porch that leads into a spacious hallway. The ground floor features a generous lounge/diner, complete with a delightful gas fireplace, creating a warm and inviting atmosphere for family gatherings. The sliding doors provide seamless access to the garden, allowing for an abundance of natural light. The extended kitchen is a highlight, equipped with modern fittings, a gas cooker, and ample space for essential appliances such as a fridge/freezer, dishwasher, and washing machine.