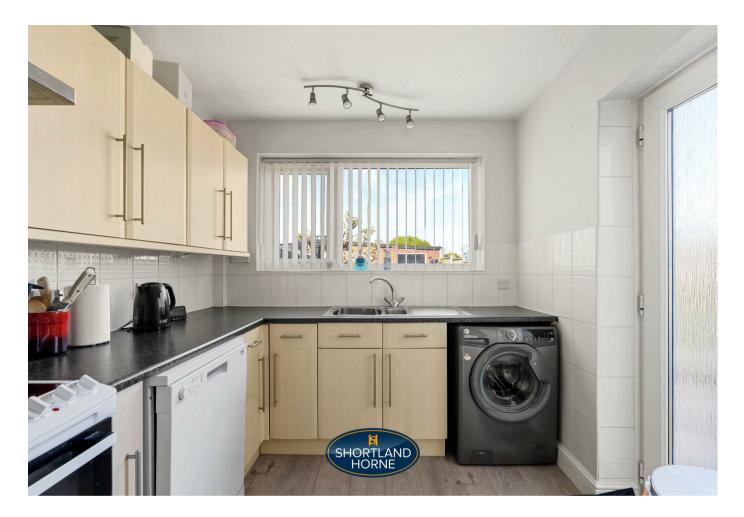

Upon entering, you are greeted by a welcoming entrance porch that leads into a spacious hallway. The ground floor features a generous lounge/diner, complete with a delightful gas fireplace, creating a warm and inviting atmosphere for family gatherings. The sliding doors provide seamless access to the garden, allowing for an abundance of natural light. The extended kitchen is a highlight, equipped with modern fittings, a gas cooker, and ample space for essential appliances such as a fridge/freezer, dishwasher, and washing machine.