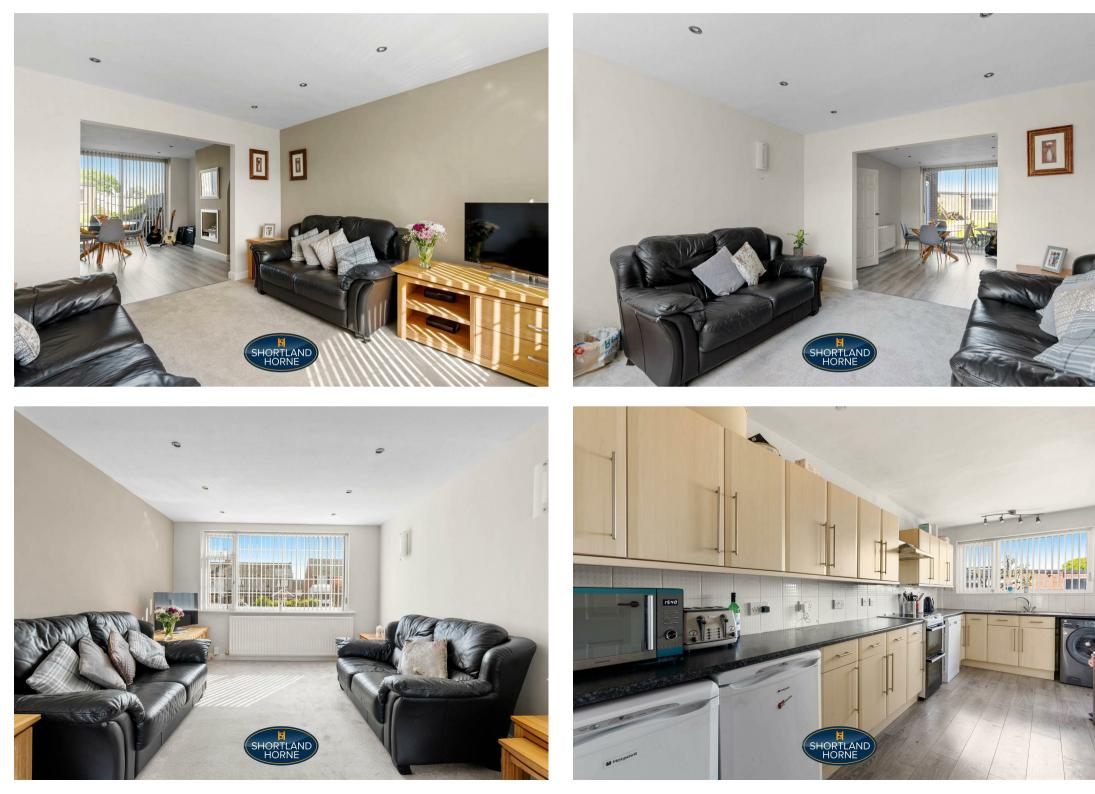

Upon entering, you are greeted by a welcoming entrance porch that leads into a spacious hallway. The ground floor features a generous lounge/diner, complete with a delightful gas fireplace, creating a warm and inviting atmosphere for family gatherings. The sliding doors provide seamless access to the garden, allowing for an abundance of natural light. The extended kitchen is a highlight, equipped with modern fittings, a gas cooker, and ample space for essential appliances such as a fridge/freezer, dishwasher, and washing machine.

The first floor comprises two double bedrooms, with the master bedroom conveniently offering access to the family shower room, alongside a cosy single bedroom. This layout ensures that every member of the family has their own space.