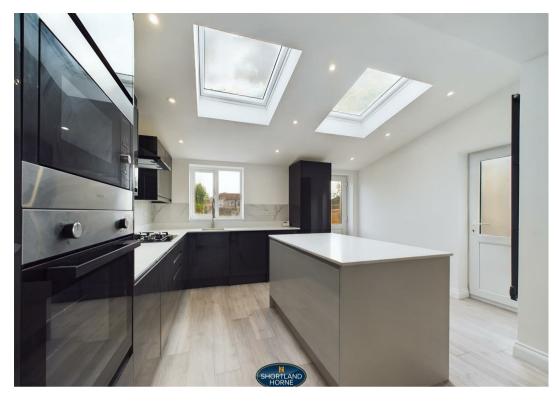

Upon entering, you are greeted by a spacious open plan lounge, ground floor WC and kitchen area, perfect for entertaining guests or relaxing with your family. The high-quality kitchen features fitted appliances and an island unit, making it a focal point of the home and a joy to cook in.