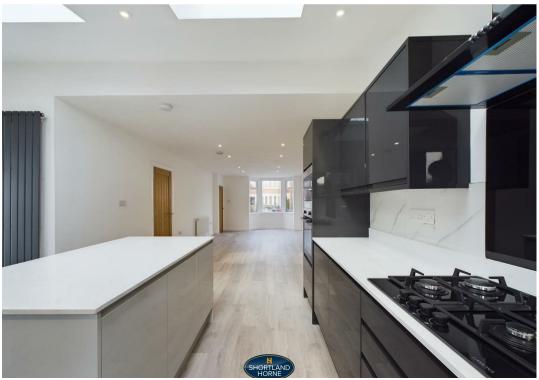

Upon entering, you are greeted by a spacious open plan lounge, ground floor WC and kitchen area, perfect for entertaining guests or relaxing with your family. The high-quality kitchen features fitted appliances and an island unit, making it a focal point of the home and a joy to cook in.