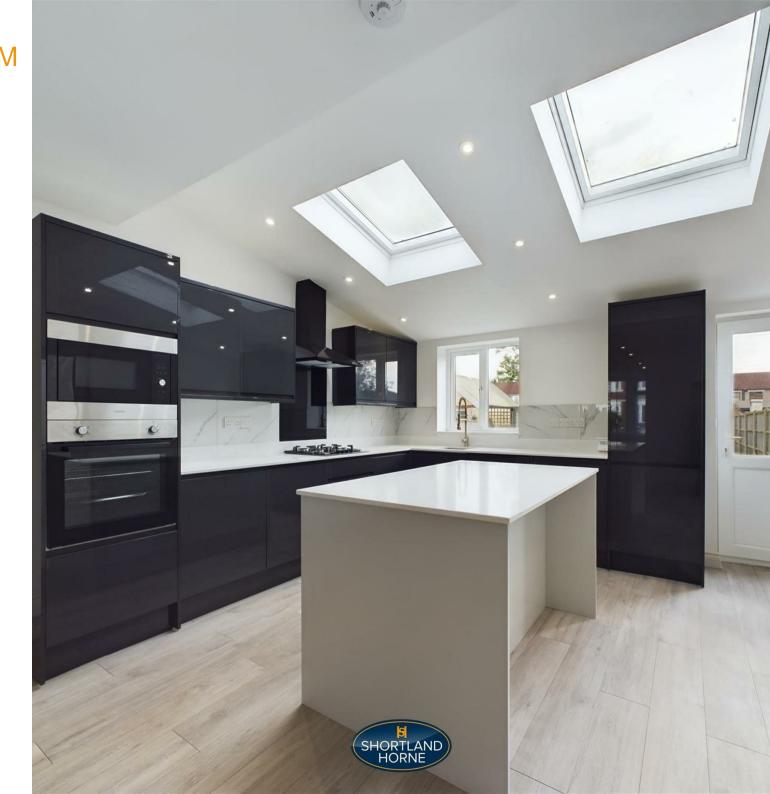

Upon entering, you are greeted by a spacious open plan lounge, ground floor WC and kitchen area, perfect for entertaining guests or relaxing with your family. The high-quality kitchen features fitted appliances and an island unit, making it a focal point of the home and a joy to cook in.