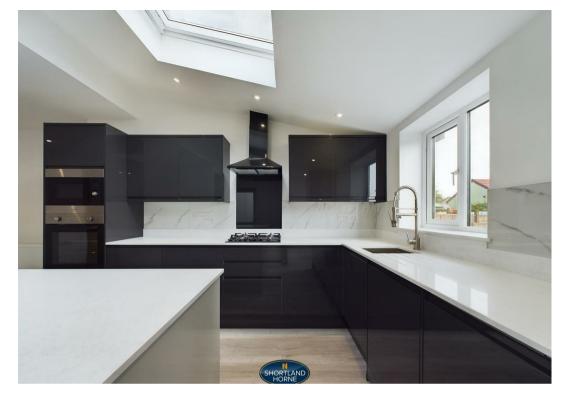

Upon entering, you are greeted by a spacious open plan lounge, ground floor WC and kitchen area, perfect for entertaining guests or relaxing with your family. The high-quality kitchen features fitted appliances and an island unit, making it a focal point of the home and a joy to cook in.