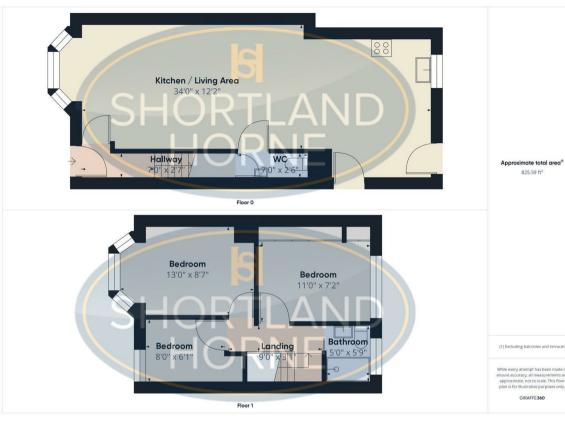

in Tile Hill, Coventry.

Upon entering, you are greeted by a spacious open plan lounge, ground floor WC and kitchen area, perfect for entertaining guests or relaxing with your family. The high-quality kitchen features fitted appliances and an island unit, making it a focal point of the home and a joy to cook in.

This property offers three well-proportioned bedrooms, providing ample space for a family or those in need of a home office. The newly fitted shower room adds a touch of luxury to the home.

The property is ideally located close to local amenities, bus links to the City Centre and the A45 linking the motorway network.

AVAILABLE NOW | EPC RATING: D | COUNCIL TAX BAND: B

selling quality property since 1995



















## Dimensions

6 shortland-horne.co.uk

### Floor Plan



#### Disclaimer

Services All main services are understood to be available. Prospective purchasers are however recommended to verify connection with the appropriate suppliers. Fixtures and Fillings Excluded unless referred to in the sale particulars. Photographs are for illustrative layout purposes only and items shown are not included unless specifically mentioned in contract documentation. Please note: wide angle lens photography may be used, in certain instances, sometimes resulting in sight distortion.

Viewing Strictly by arrangement through Shortland Horne.

Measurements Room measurements and floor plans are for guidance purposes only and are approximate.

Purchase Procedure II is essential to contact our offices before applying for a mortgage or arranging for a survey on this or a