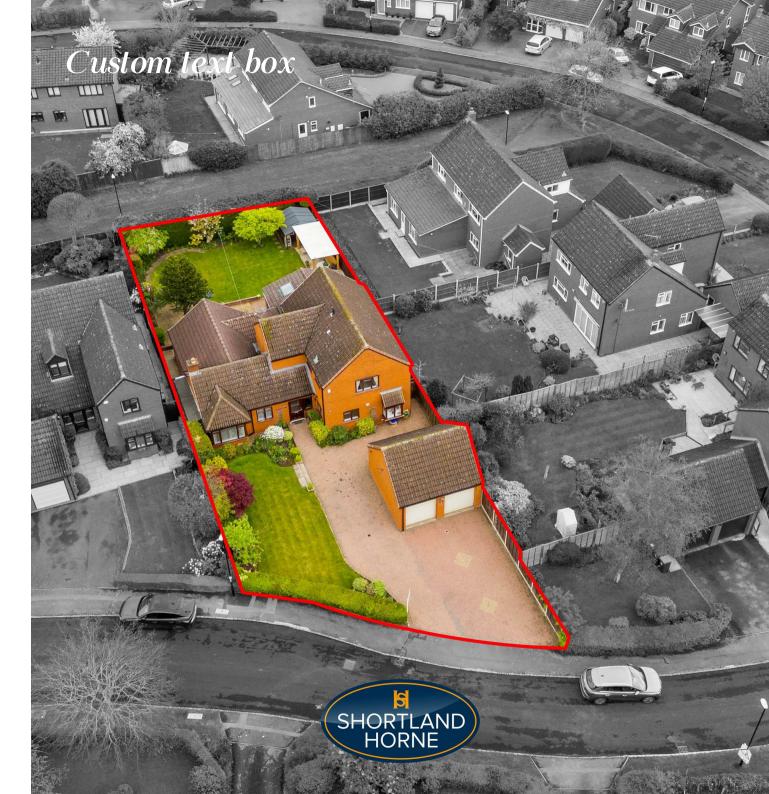

# Whitefield Close CV4 8GY

Nestled in the desirable location of Whitefield Close, Coventry, this exceptional fivebedroom detached house offers an impressive 2,769 square feet of living space, making it an ideal executive family home. Situated on a generous plot just off Westwood Heath Road and in close proximity to Warwick University, this property has been meticulously maintained and thoughtfully modernised by its current owners.