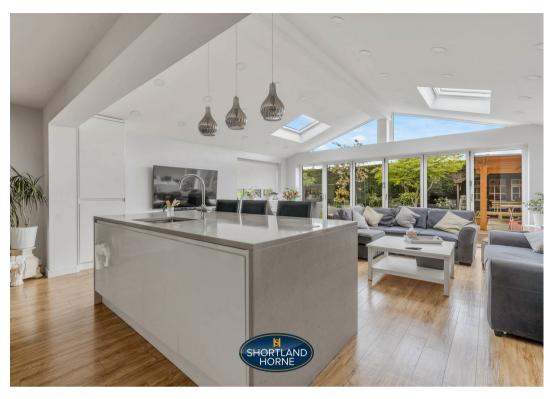

As you approach the house, you are welcomed by a charming fore garden. The ground floor features a storm porch and an inviting entrance hallway that leads to a spacious 17ft lounge. The separate dining room provides an elegant space for family meals, while a convenient W/C adds to the practicality of the layout. The heart of the home is undoubtedly the kitchen/dining/family room, which boasts integrated appliances including eye-level ovens, a microwave, an induction hob, and a fridge/freezer. A useful utility room, equipped with a sink and plumbing for a washing machine, enhances the functionality of this delightful home.