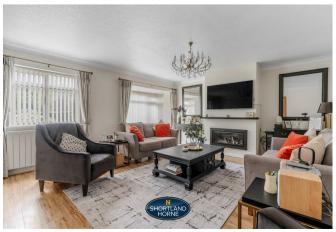

As you approach the house, you are welcomed by a charming fore garden. The ground floor features a storm porch and an inviting entrance hallway that leads to a spacious 17ft lounge. The separate dining room provides an elegant space for family meals, while a convenient W/C adds to the practicality of the layout. The heart of the home is undoubtedly the kitchen/dining/family room, which boasts integrated appliances including eye-level ovens, a microwave, an induction hob, and a fridge/freezer. A useful utility room, equipped with a sink and plumbing for a washing machine, enhances the functionality of this delightful home.