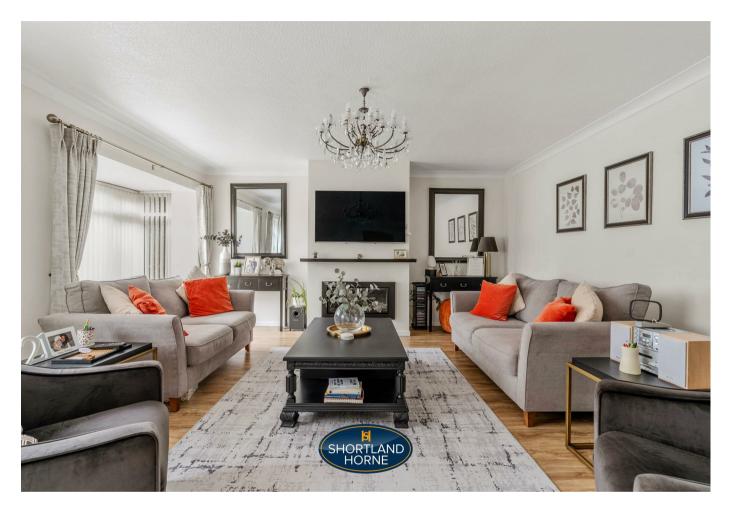

As you approach the house, you are welcomed by a charming fore garden. The ground floor features a storm porch and an inviting entrance hallway that leads to a spacious 17ft lounge. The separate dining room provides an elegant space for family meals, while a convenient W/C adds to the practicality of the layout. The heart of the home is undoubtedly the kitchen/dining/family room, which boasts integrated appliances including eye-level ovens, a microwave, an induction hob, and a fridge/freezer. A useful utility room, equipped with a sink and plumbing for a washing machine, enhances the functionality of this delightful home.

## Dimensions

GROUND FLOOR

Porch

**Entrance Hallway** 

Lounge

5.36m x 4.95m

W/C

Dining Room