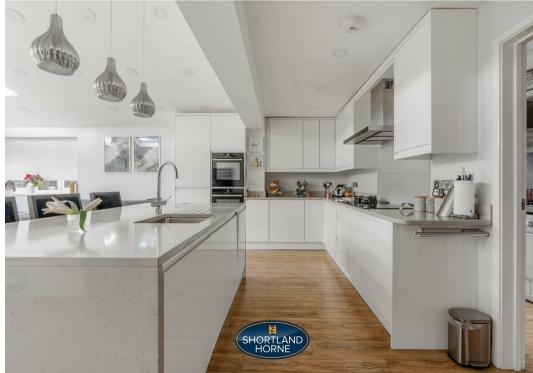

As you approach the house, you are welcomed by a charming fore garden. The ground floor features a storm porch and an inviting entrance hallway that leads to a spacious 17ft lounge. The separate dining room provides an elegant space for family meals, while a convenient W/C adds to the practicality of the layout. The heart of the home is undoubtedly the kitchen/dining/family room, which boasts integrated appliances including eye-level ovens, a microwave, an induction hob, and a fridge/freezer. A useful utility room, equipped with a sink and plumbing for a washing machine, enhances the functionality of this delightful home.

5.97m x 3.96m

Kitchen/Dining/Family

Room

8.97m x 5.89m

**Utility Room** 

Ground Floor Bedroom

5.41m x 4.93m

**Dressing Room** 