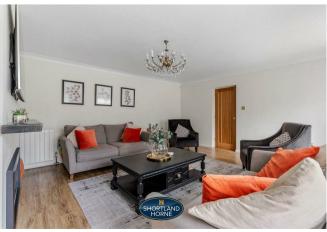

As you approach the house, you are welcomed by a charming fore garden. The ground floor features a storm porch and an inviting entrance hallway that leads to a spacious 17ft lounge. The separate dining room provides an elegant space for family meals, while a convenient W/C adds to the practicality of the layout. The heart of the home is undoubtedly the kitchen/dining/family room, which boasts integrated appliances including eye-level ovens, a microwave, an induction hob, and a fridge/freezer. A useful utility room, equipped with a sink and plumbing for a washing machine, enhances the functionality of this delightful home.