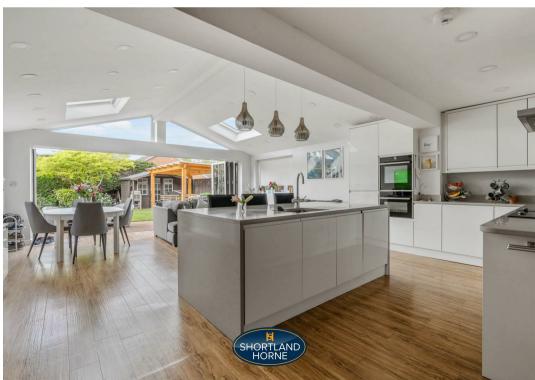

As you approach the house, you are welcomed by a charming fore garden. The ground floor features a storm porch and an inviting entrance hallway that leads to a spacious 17ft lounge. The separate dining room provides an elegant space for family meals, while a convenient W/C adds to the practicality of the layout. The heart of the home is undoubtedly the kitchen/dining/family room, which boasts integrated appliances including eye-level ovens, a microwave, an induction hob, and a fridge/freezer. A useful utility room, equipped with a sink and plumbing for a washing machine, enhances the functionality of this delightful home.

5.97m x 3.96m

Kitchen/Dining/Family

Room

8.97m x 5.89m

**Utility Room** 

Ground Floor Bedroom

5.41m x 4.93m

**Dressing Room** 