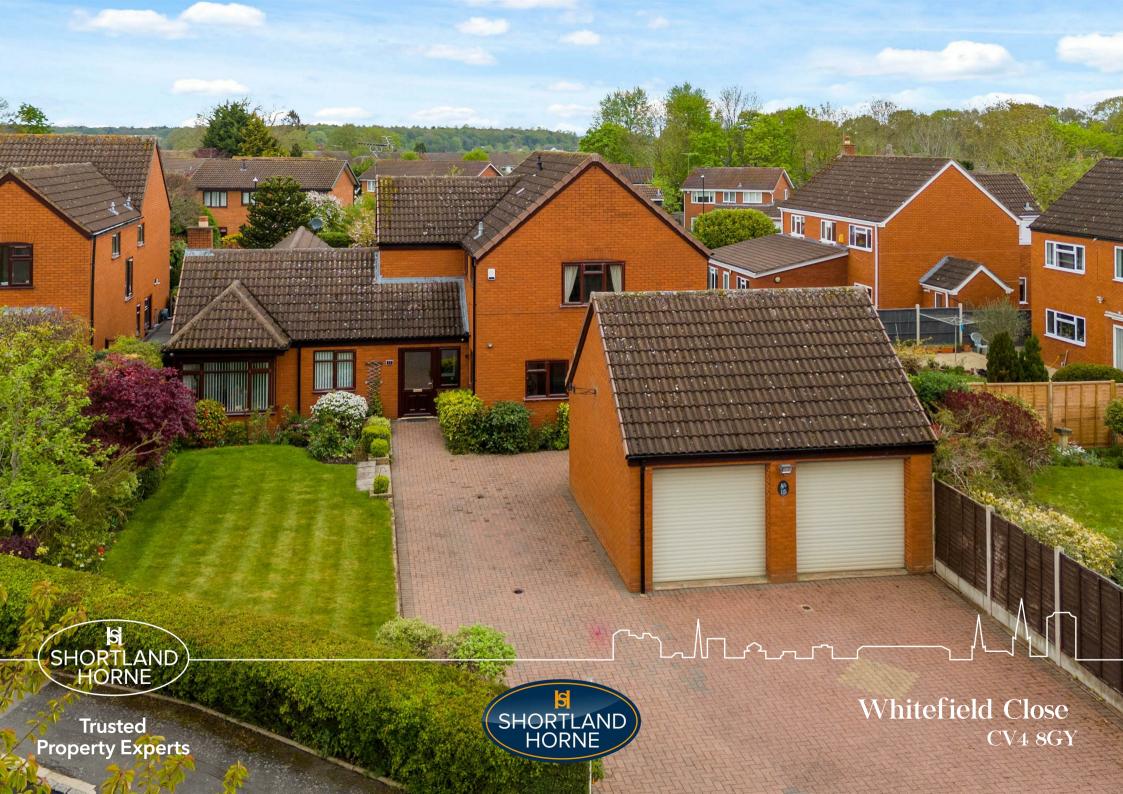

# Whitefield Close CV4 8GY

Nestled in the desirable location of Whitefield Close, Coventry, this exceptional fivebedroom detached house offers an impressive 2,769 square feet of living space, making it an ideal executive family home. Situated on a generous plot just off Westwood Heath Road and in close proximity to Warwick University, this property has been meticulously maintained and thoughtfully modernised by its current owners.

As you approach the house, you are welcomed by a charming fore garden. The ground floor features a storm porch and an inviting entrance hallway that leads to a spacious 17ft lounge. The separate dining room provides an elegant space for family meals, while a convenient W/C adds to the practicality of the layout. The heart of the home is undoubtedly the kitchen/dining/family room, which boasts integrated appliances including eye-level ovens, a microwave, an induction hob, and a fridge/freezer. A useful utility room, equipped with a sink and plumbing for a washing machine, enhances the functionality of this delightful home.