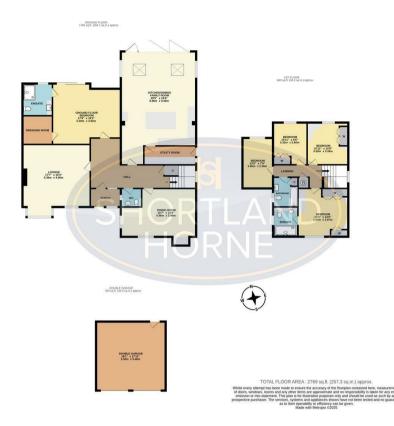

## Dimensions

GROUND FLOOR

Porch

**Entrance Hallway** 

Lounge

5.36m x 4.95m

W/C

Dining Room

5.97m x 3.96m

Kitchen/Dining/Family

Room

8.97m x 5.89m

**Utility Room** 

Ground Floor Bedroom

5.41m x 4.93m

**Dressing Room** 

**En-Suite** 

FIRST FLOOR

Bedroom

3.96m x 3.96m

**En-Suite** 

Bedroom

3.33m x 3.25m

**6** shortland-horne.co.uk

Bedroom

3.96m x 2.36m

Bedroom

3.33m x 2.59m

Bathroom

OUTSIDE

Double Garage

5.51m x 5.46m

#### Floor Plan

### Total area: 2769.00 sq ft