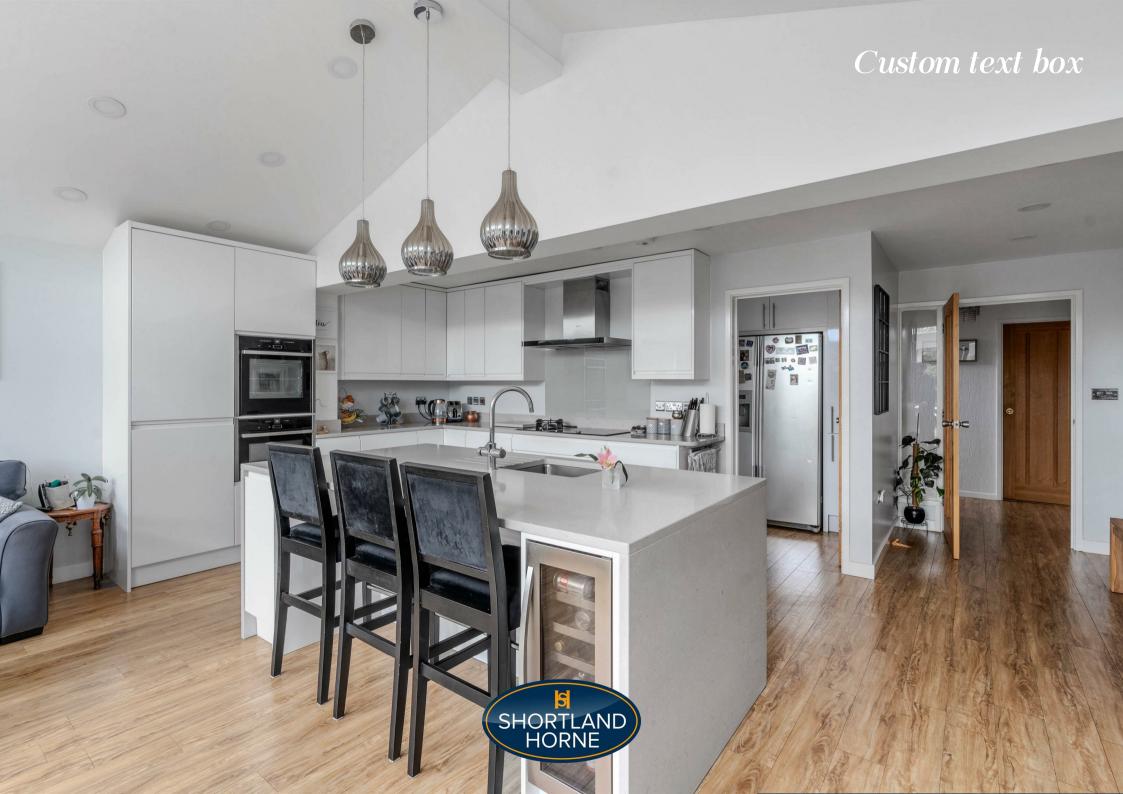

As you approach the house, you are welcomed by a charming fore garden. The ground floor features a storm porch and an inviting entrance hallway that leads to a spacious 17ft lounge. The separate dining room provides an elegant space for family meals, while a convenient W/C adds to the practicality of the layout. The heart of the home is undoubtedly the kitchen/dining/family room, which boasts integrated appliances including eye-level ovens, a microwave, an induction hob, and a fridge/freezer. A useful utility room, equipped with a sink and plumbing for a washing machine, enhances the functionality of this delightful home.

5.97m x 3.96m

Kitchen/Dining/Family

Room

8.97m x 5.89m

**Utility Room** 

Ground Floor Bedroom

5.41m x 4.93m

**Dressing Room** 