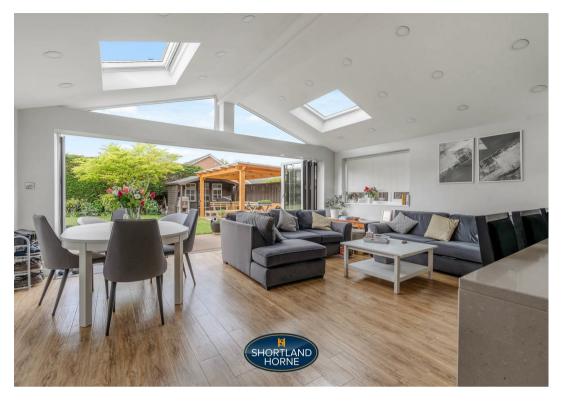

As you approach the house, you are welcomed by a charming fore garden. The ground floor features a storm porch and an inviting entrance hallway that leads to a spacious 17ft lounge. The separate dining room provides an elegant space for family meals, while a convenient W/C adds to the practicality of the layout. The heart of the home is undoubtedly the kitchen/dining/family room, which boasts integrated appliances including eye-level ovens, a microwave, an induction hob, and a fridge/freezer. A useful utility room, equipped with a sink and plumbing for a washing machine, enhances the functionality of this delightful home.