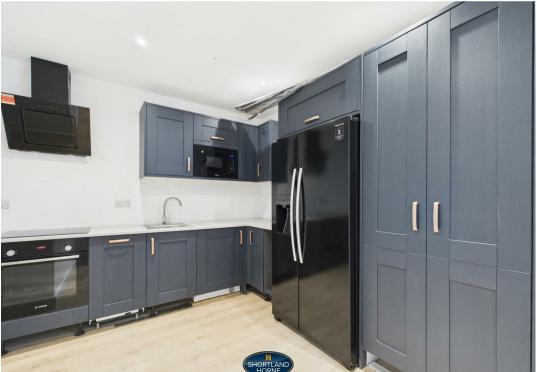

As you enter this superb duplex apartment, you will be greeted by a spacious entrance hallway, lounge kitchen area, designed with an open-plan layout that maximises space and light. The kitchen is equipped with highquality fitted appliances. The ground floor has a double bedroom with en-suite shower room, shower room and staircase rising to the first floor. To the first floor is a further double bedroom with double doors leading to a private terrace.