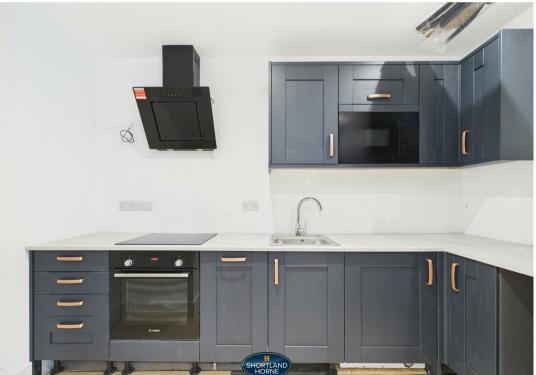

As you enter this superb duplex apartment, you will be greeted by a spacious entrance hallway, lounge kitchen area, designed with an open-plan layout that maximises space and light. The kitchen is equipped with highquality fitted appliances. The ground floor has a double bedroom with en-suite shower room, shower room and staircase rising to the first floor. To the first floor is a further double bedroom with double doors leading to a private terrace.