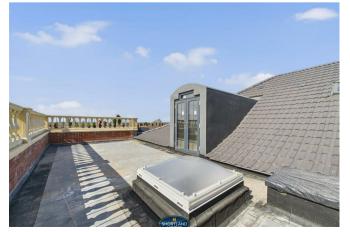

As you enter this superb duplex apartment, you will be greeted by a spacious entrance hallway, lounge kitchen area, designed with an open-plan layout that maximises space and light. The kitchen is equipped with highquality fitted appliances. The ground floor has a double bedroom with en-suite shower room, shower room and staircase rising to the first floor. To the first floor is a further double bedroom with double doors leading to a private terrace.