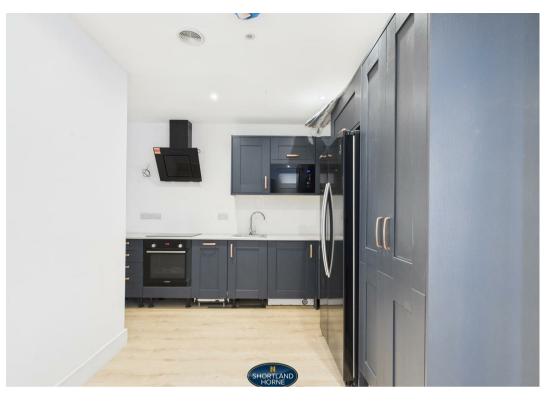

As you enter this superb duplex apartment, you will be greeted by a spacious entrance hallway, lounge kitchen area, designed with an open-plan layout that maximises space and light. The kitchen is equipped with highquality fitted appliances. The ground floor has a double bedroom with en-suite shower room, shower room and staircase rising to the first floor. To the first floor is a further double bedroom with double doors leading to a private terrace.