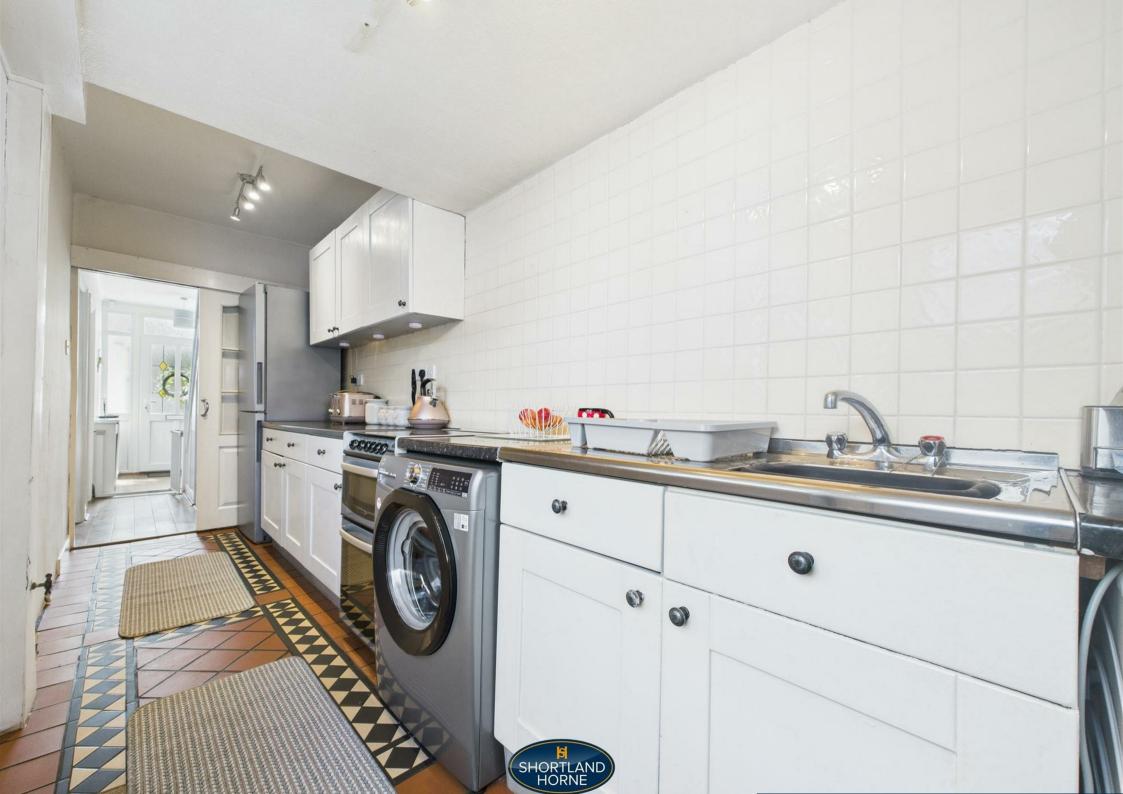

The ground floor offers an entrance hallway with doors leading off to lounge with a bay window overlooking the front drive, a dining room, a kitchen with a door opening out to the garden and space for appliances.