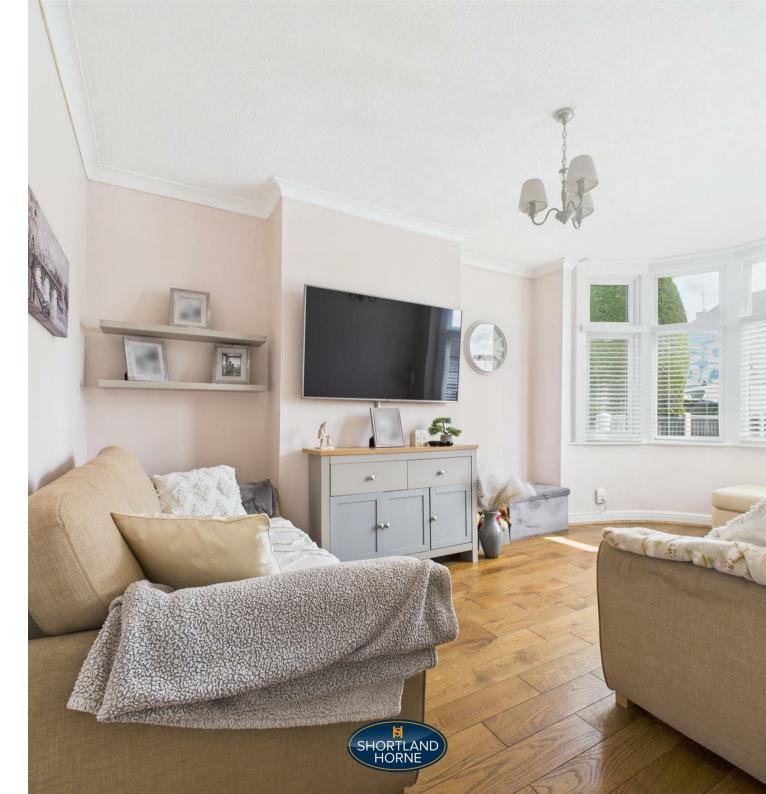

The ground floor offers an entrance hallway with doors leading off to lounge with a bay window overlooking the front drive, a dining room, a kitchen with a door opening out to the garden and space for appliances.