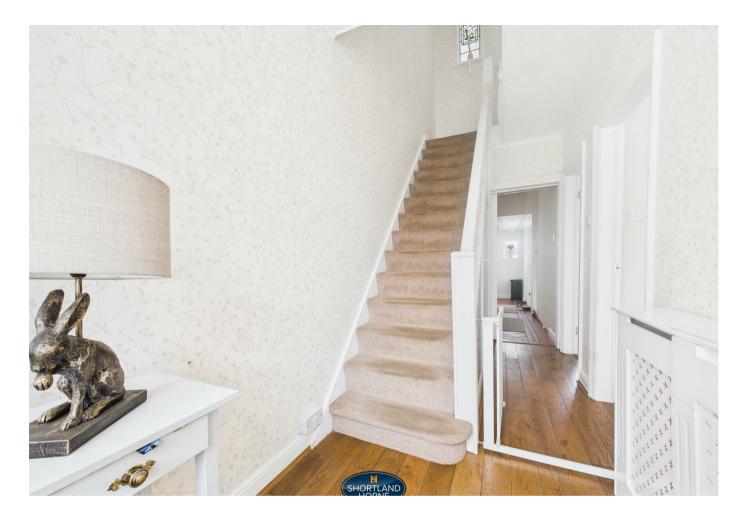

The ground floor offers an entrance hallway with doors leading off to lounge with a bay window overlooking the front drive, a dining room, a kitchen with a door opening out to the garden and space for appliances.