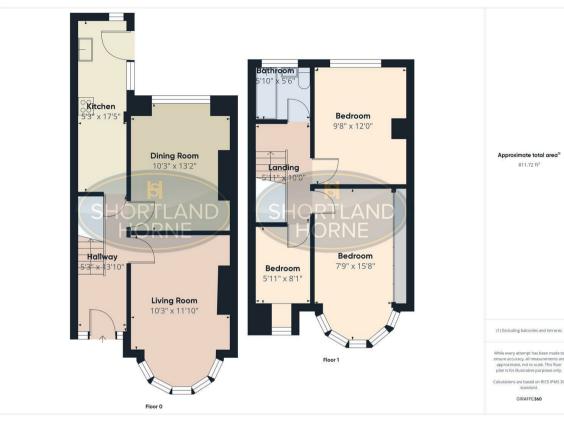

# Floor Plan

#### GROUND FLOOR

Entrance Hallway 1.60m x 4.22m

Living Room 3.12m x 3.61m

Dining Room 3.12m x 4.01m

Kitchen 1.60m x 5.31m

FIRST FLOOR

Bedroom One 2.36m x 4.78m

Bedroom Two 2.95m x 3.66m

Bedroom Three 1.80m x 2.46m

Bathroom 1.78m x 1.68m

### Total area: sq ft