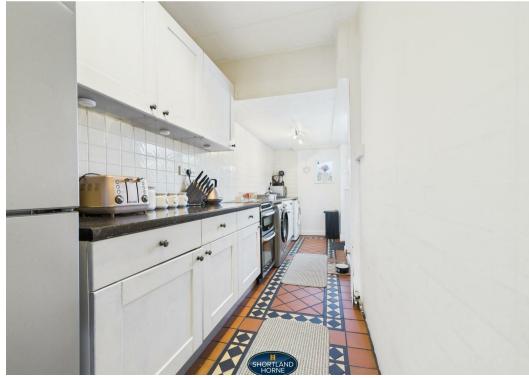

The ground floor offers an entrance hallway with doors leading off to lounge with a bay window overlooking the front drive, a dining room, a kitchen with a door opening out to the garden and space for appliances.