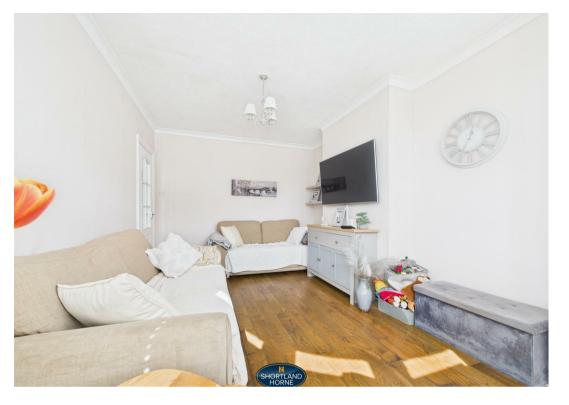

The ground floor offers an entrance hallway with doors leading off to lounge with a bay window overlooking the front drive, a dining room, a kitchen with a door opening out to the garden and space for appliances.