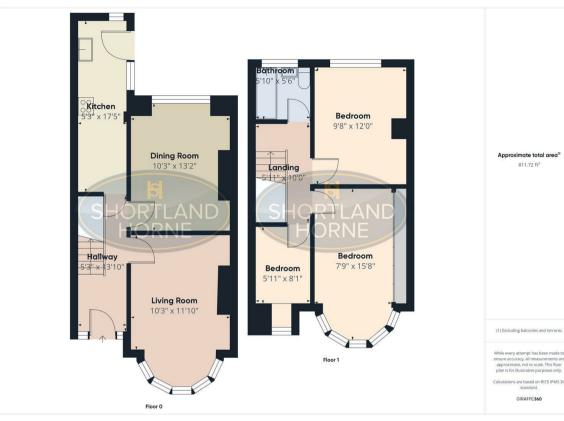

The ground floor offers an entrance hallway with doors leading off to lounge with a bay window overlooking the front drive, a dining room, a kitchen with a door opening out to the garden and space for appliances.

On the first floor you will find a family bathroom and three bedrooms, two of these are double bedrooms with one featuring built in wardrobes and the other being a single bedroom.

Outside to the front of the property there is a block paved driveway with ample parking for two vehicles and to the rear of the property there is a fully enclosed well

### Dimensions

#### GROUND FLOOR

Entrance Hallway 1.60m x 4.22m

Living Room 3.12m x 3.61m

Dining Room 3.12m x 4.01m

Kitchen 1.60m x 5.31m

FIRST FLOOR

Bedroom One 2.36m x 4.78m

Bedroom Two 2.95m x 3.66m

Bedroom Three 1.80m x 2.46m

Bathroom 1.78m x 1.68m

#### Floor Plan

#### Total area: sq ft