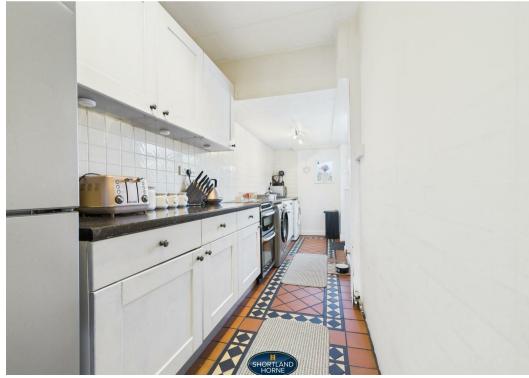

The ground floor offers an entrance hallway with doors leading off to lounge with a bay window overlooking the front drive, a dining room, a kitchen with a door opening out to the garden and space for appliances.

#### GROUND FLOOR

Entrance Hallway 1.60m x 4.22m

Living Room 3.12m x 3.61m

Dining Room 3.12m x 4.01m

Kitchen 1.60m x 5.31m

FIRST FLOOR

Bedroom One 2.36m x 4.78m

Bedroom Two 2.95m x 3.66m