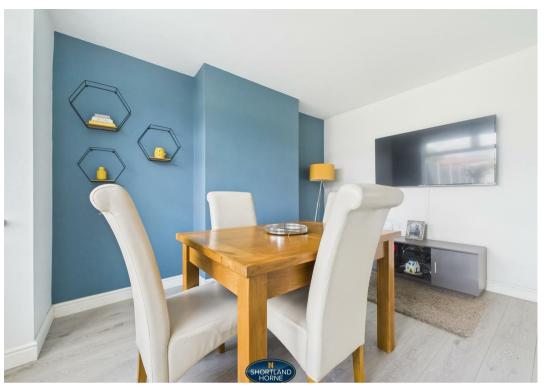

The ground floor offers an entrance hallway with doors leading off to lounge with a bay window overlooking the front drive, a dining room, a kitchen with a door opening out to the garden and space for appliances.