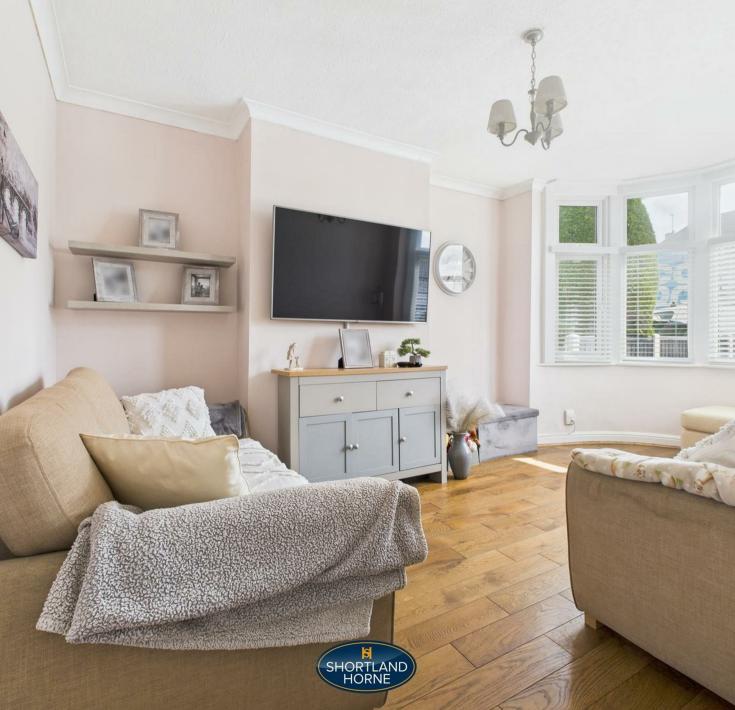

The ground floor offers an entrance hallway with doors leading off to lounge with a bay window overlooking the front drive, a dining room, a kitchen with a door opening out to the garden and space for appliances.