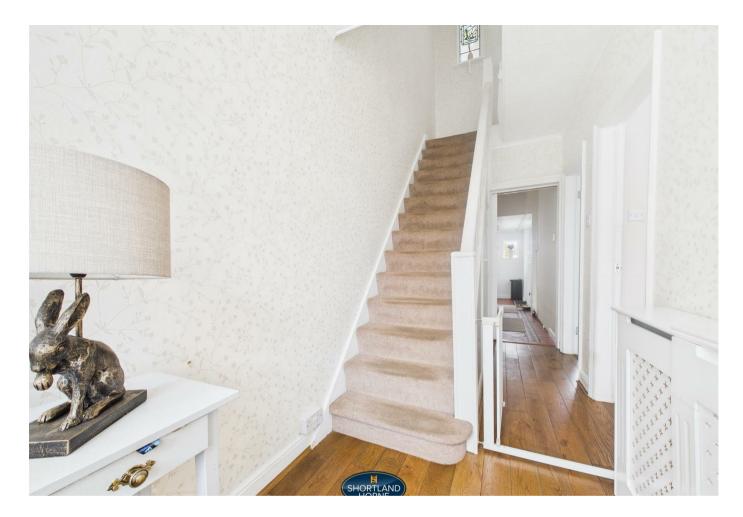

The ground floor offers an entrance hallway with doors leading off to lounge with a bay window overlooking the front drive, a dining room, a kitchen with a door opening out to the garden and space for appliances.

On the first floor you will find a family bathroom and three bedrooms, two of these are double bedrooms with one featuring built in wardrobes and the other being a single bedroom.

Outside to the front of the property there is a block paved driveway with ample parking for two vehicles and to the rear of the property there is a fully enclosed well