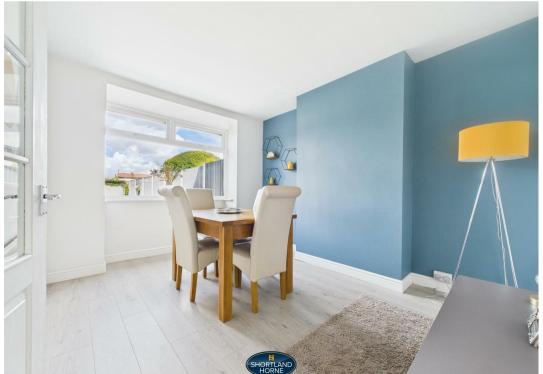

The ground floor offers an entrance hallway with doors leading off to lounge with a bay window overlooking the front drive, a dining room, a kitchen with a door opening out to the garden and space for appliances.